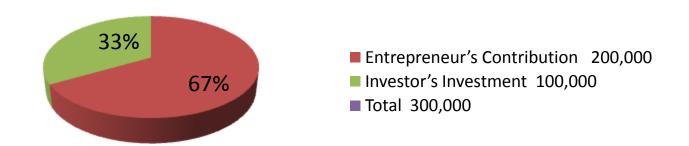

| Proposed Nobin Udyokta Business Info              |   |                                                                                                                                                                                                                                                                                                                                                |  |
|---------------------------------------------------|---|------------------------------------------------------------------------------------------------------------------------------------------------------------------------------------------------------------------------------------------------------------------------------------------------------------------------------------------------|--|
| Business Name                                     | : | MIJAN TAILORS & BOSTRALOY                                                                                                                                                                                                                                                                                                                      |  |
| Location                                          | : | Muraid spin mil                                                                                                                                                                                                                                                                                                                                |  |
| Total Investment in BDT                           | : | BDT 300,000/-                                                                                                                                                                                                                                                                                                                                  |  |
| Financing                                         | : | Self BDT 200,000/-(from existing business) 67% Required Investment BDT 1,00,000/-(as equity) 33%                                                                                                                                                                                                                                               |  |
| Present salary/drawings from business (estimates) | : | BDT 5,000/-                                                                                                                                                                                                                                                                                                                                    |  |
| Proposed Salary                                   | : | BDT 5,000/-                                                                                                                                                                                                                                                                                                                                    |  |
| Size of shop                                      | : | 15 ft x 13 ft= 195 square ft                                                                                                                                                                                                                                                                                                                   |  |
| Security of the shop                              | : | BDT 30,000/-                                                                                                                                                                                                                                                                                                                                   |  |
| Implementation                                    | : | <ul> <li>The business is planned to be scaled up by investment in existing goods like; Pant, Shirt, etc.</li> <li>Average 20% gain on sale.</li> <li>The business is operating by entrepreneur. Existing 2 employees.</li> <li>The shop is rented.</li> <li>Collects goods from Islampur.</li> <li>Agreed grace period is 3 months.</li> </ul> |  |

| Investment Breakdown  |          |          |        |  |
|-----------------------|----------|----------|--------|--|
| Particulars           | Existing | Proposed | Total  |  |
| Pant                  | 31,000   | 20,000   | 51000  |  |
| Shirt                 | 27,500   | 0        | 27500  |  |
| three piece           | 18,000   | 25,000   | 43000  |  |
| Print Long            | 25,000   | 10,000   | 35000  |  |
| One colour gauze      | 39,000   | 15,000   | 54000  |  |
| Cloth                 | 22,000   | 0        | 22000  |  |
| Borkha piece          | 12,500   | 10,000   | 22500  |  |
| Mosquito net          | 6,000    | 0        | 6000   |  |
| Others                | 7,000    | 20,000   | 27000  |  |
| Sewing & Lock machine | 12,000   |          | 12000  |  |
|                       | 200,000  | 100,000  | 300000 |  |