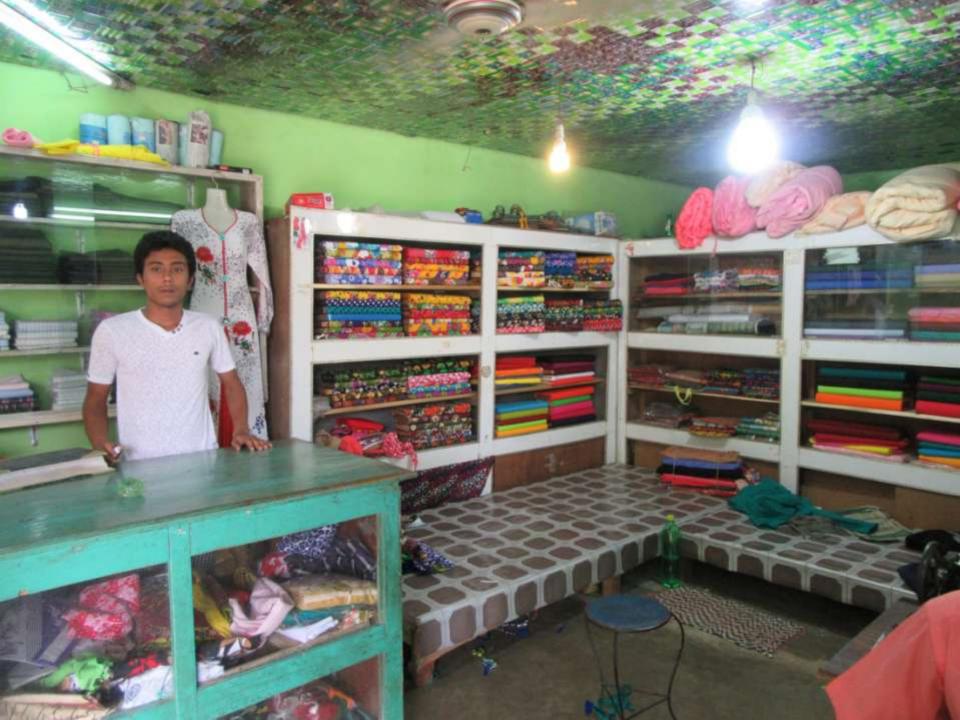

# Pictures

| Proposed Nobin Udyokta Business Info              |   |                                                                                                                                                                                                                                                                                                                                                |  |
|---------------------------------------------------|---|------------------------------------------------------------------------------------------------------------------------------------------------------------------------------------------------------------------------------------------------------------------------------------------------------------------------------------------------|--|
| Business Name                                     | : | MIJAN TAILORS & BOSTRALOY                                                                                                                                                                                                                                                                                                                      |  |
| Location                                          | : | Muraid spin mil                                                                                                                                                                                                                                                                                                                                |  |
| Total Investment in BDT                           | : | BDT 300,000/-                                                                                                                                                                                                                                                                                                                                  |  |
| Financing                                         | : | Self BDT 200,000/-(from existing business) 67% Required Investment BDT 1,00,000/-(as equity) 33%                                                                                                                                                                                                                                               |  |
| Present salary/drawings from business (estimates) | : | BDT 5,000/-                                                                                                                                                                                                                                                                                                                                    |  |
| Proposed Salary                                   | : | BDT 5,000/-                                                                                                                                                                                                                                                                                                                                    |  |
| Size of shop                                      | : | 15 ft x 13 ft= 195 square ft                                                                                                                                                                                                                                                                                                                   |  |
| Security of the shop                              | : | BDT 30,000/-                                                                                                                                                                                                                                                                                                                                   |  |
| Implementation                                    | : | <ul> <li>The business is planned to be scaled up by investment in existing goods like; Pant, Shirt, etc.</li> <li>Average 20% gain on sale.</li> <li>The business is operating by entrepreneur. Existing 2 employees.</li> <li>The shop is rented.</li> <li>Collects goods from Islampur.</li> <li>Agreed grace period is 3 months.</li> </ul> |  |