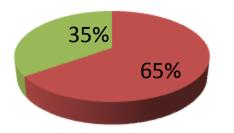

| Proposed Nobin Udyokta Business Info                 |   |                                                                                                                                                                                                                                                                                                                                                       |  |
|------------------------------------------------------|---|-------------------------------------------------------------------------------------------------------------------------------------------------------------------------------------------------------------------------------------------------------------------------------------------------------------------------------------------------------|--|
| Business Name                                        | : | MODINA TELECOM                                                                                                                                                                                                                                                                                                                                        |  |
| Location                                             | : | Jamalpur Bazar, Cha bagan                                                                                                                                                                                                                                                                                                                             |  |
| Total Investment in BDT                              | : | BDT 4,30,000/-                                                                                                                                                                                                                                                                                                                                        |  |
| Financing                                            | : | Self BDT 280000/-(from existing business) 65%<br>Required Investment BDT 1,50,000/-(as equity) 35%                                                                                                                                                                                                                                                    |  |
| Present salary/drawings<br>from business (estimates) | : | BDT 5,000/-                                                                                                                                                                                                                                                                                                                                           |  |
| Proposed Salary                                      | : | BDT 5,000/-                                                                                                                                                                                                                                                                                                                                           |  |
| Size of shop                                         | : | 12 ft x 10 ft= 120square ft                                                                                                                                                                                                                                                                                                                           |  |
| Security of the shop                                 | : | BDT 100,000/-                                                                                                                                                                                                                                                                                                                                         |  |
| Implementation                                       | : | <ul> <li>The business is planned to be scaled up by investment in existing goods like; Mobile, Speaker, Cable etc.</li> <li>Average 10% gain on sale.</li> <li>The business is operating by entrepreneur. Existing 1 employees.</li> <li>The shop is rented.</li> <li>Collects goods from Dhaka.</li> <li>Agreed grace period is 3 months.</li> </ul> |  |