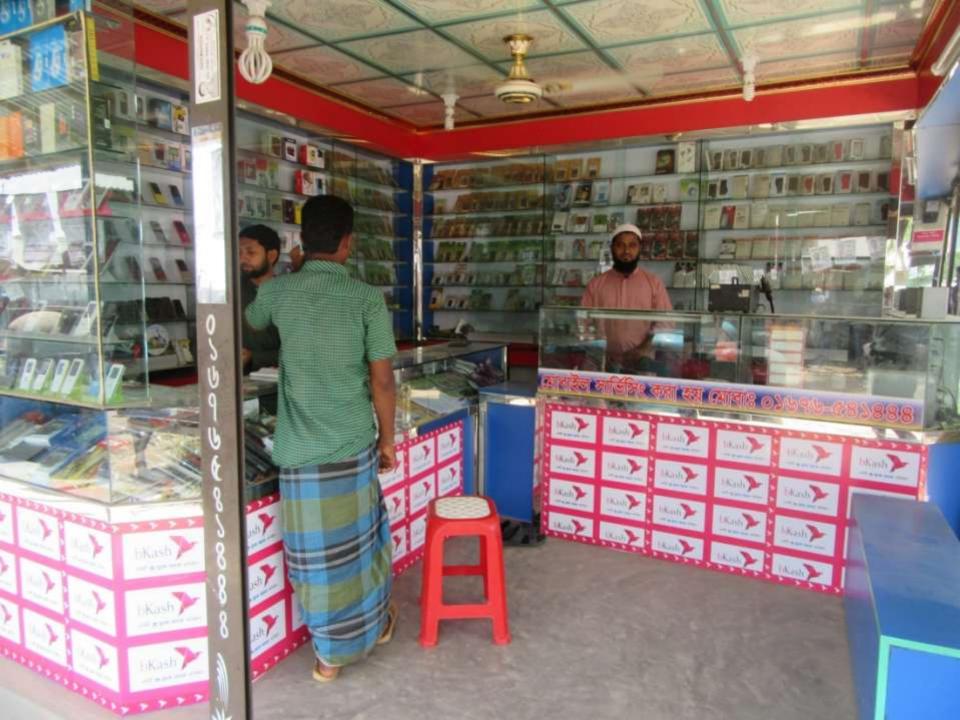

| Proposed Nobin Udyokta Business Info                 |   |                                                                                                                                                                                                                                                                                                                                                       |  |
|------------------------------------------------------|---|-------------------------------------------------------------------------------------------------------------------------------------------------------------------------------------------------------------------------------------------------------------------------------------------------------------------------------------------------------|--|
| Business Name                                        | : | MODINA TELECOM                                                                                                                                                                                                                                                                                                                                        |  |
| Location                                             | : | Jamalpur Bazar, Cha bagan                                                                                                                                                                                                                                                                                                                             |  |
| Total Investment in BDT                              | : | BDT 4,30,000/-                                                                                                                                                                                                                                                                                                                                        |  |
| Financing                                            | : | Self BDT 280000/-(from existing business) 65%<br>Required Investment BDT 1,50,000/-(as equity) 35%                                                                                                                                                                                                                                                    |  |
| Present salary/drawings<br>from business (estimates) | : | BDT 5,000/-                                                                                                                                                                                                                                                                                                                                           |  |
| Proposed Salary                                      | : | BDT 5,000/-                                                                                                                                                                                                                                                                                                                                           |  |
| Size of shop                                         | : | 12 ft x 10 ft= 120square ft                                                                                                                                                                                                                                                                                                                           |  |
| Security of the shop                                 | : | BDT 100,000/-                                                                                                                                                                                                                                                                                                                                         |  |
| Implementation                                       | : | <ul> <li>The business is planned to be scaled up by investment in existing goods like; Mobile, Speaker, Cable etc.</li> <li>Average 10% gain on sale.</li> <li>The business is operating by entrepreneur. Existing 1 employees.</li> <li>The shop is rented.</li> <li>Collects goods from Dhaka.</li> <li>Agreed grace period is 3 months.</li> </ul> |  |