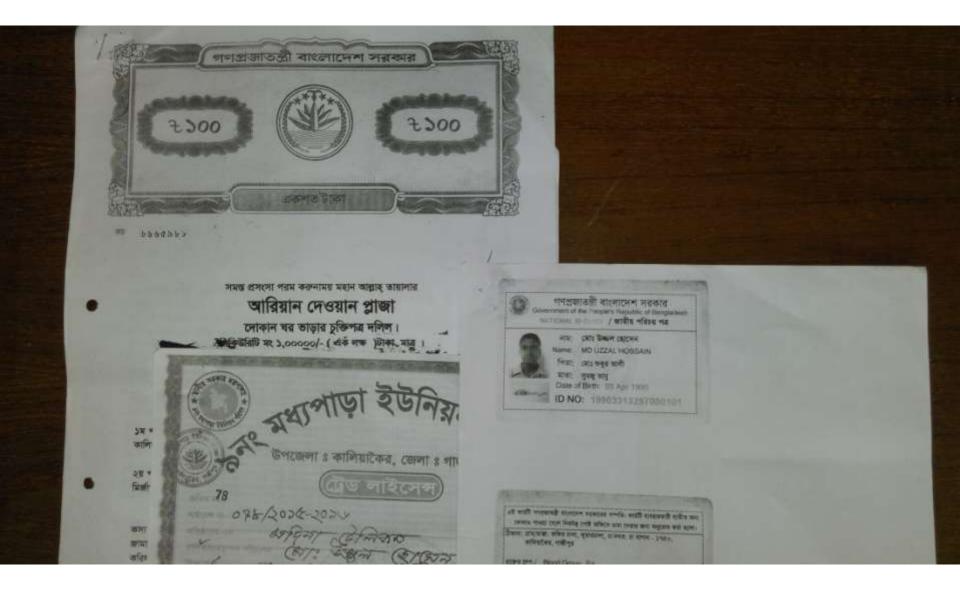

| Brief Bio of The Proposed Nobin Udyokta                                                                                                                        |     |                                                                                                                                                                              |  |  |
|----------------------------------------------------------------------------------------------------------------------------------------------------------------|-----|------------------------------------------------------------------------------------------------------------------------------------------------------------------------------|--|--|
| Name                                                                                                                                                           | :   | MD. UZZAL HOSSAIN                                                                                                                                                            |  |  |
| Age                                                                                                                                                            | :   | 01-05-1983 (27 Years)                                                                                                                                                        |  |  |
| Education, till to date                                                                                                                                        | :   | BSS                                                                                                                                                                          |  |  |
| Marital status                                                                                                                                                 | :   | Married                                                                                                                                                                      |  |  |
| Children                                                                                                                                                       | :   | 1 Daughter                                                                                                                                                                   |  |  |
| No. of siblings:                                                                                                                                               | :   | 1Brothers & 2 Sisters                                                                                                                                                        |  |  |
| Address                                                                                                                                                        | :   | Vill: Fokir chala, P.O: Cha-bagan, P.S: Kaliakoir, Dist: Gazipur                                                                                                             |  |  |
| Parent's and GB related Info<br>(i) Who is GB member<br>(ii) Mother's name<br>(iii) Father's name<br>(iv) GB member's info                                     |     | Mother Father SURJO VANU<br>MD. SUKKUR ALI<br>Branch: Chabagan, Centre # 15(Female),<br>Member ID: 1933/2, Group No: 05<br>Member since: (10Years)<br>First Ioan: BDT 20,000 |  |  |
| Further Information:<br>(v) Who pays GB loan installment<br>(vi) Mobile lady<br>(vii) Grameen Education Loan<br>(viii) Any other loan like GB,<br>BRAC ASA etc | : : | Existing Loan: BDT 200000, Outstanding Ioan: NIL<br>N/A<br>No<br>No<br>No                                                                                                    |  |  |

## BRIEF BIO OF THE PROPOSED NOBIN UDYOKTA (CONT...)

| Present<br>Occupation(Besides own<br>business, i.e., persuading<br>further studies, other<br>business etc.) | : | Nil                                                          |
|-------------------------------------------------------------------------------------------------------------|---|--------------------------------------------------------------|
| Business Experiences and                                                                                    | : | 5 years experience in running business.                      |
| Training Info                                                                                               | : | He has 3 Year training.                                      |
| Other Own/Family Sources of Income                                                                          | : | _                                                            |
| Other Own/Family Sources of Liabilities                                                                     |   | None                                                         |
| Entrepreneur Contact No.                                                                                    | - | 01811375035                                                  |
| Mother's Contact No.                                                                                        | : | 01859834010                                                  |
| NU Project<br>Source/Reference                                                                              | • | Grameen Shakti Samajik Byabosha Ltd. Kaliakoir Unit, Gazipur |

| Proposed Nobin Udyokta Business Info                 |   |                                                                                                                                                                                                                                                                                                                                                       |  |
|------------------------------------------------------|---|-------------------------------------------------------------------------------------------------------------------------------------------------------------------------------------------------------------------------------------------------------------------------------------------------------------------------------------------------------|--|
| Business Name                                        | : | MODINA TELECOM                                                                                                                                                                                                                                                                                                                                        |  |
| Location                                             | : | Jamalpur Bazar, Cha bagan                                                                                                                                                                                                                                                                                                                             |  |
| Total Investment in BDT                              | : | BDT 4,30,000/-                                                                                                                                                                                                                                                                                                                                        |  |
| Financing                                            | : | Self BDT 280000/-(from existing business) 65%<br>Required Investment BDT 1,50,000/-(as equity) 35%                                                                                                                                                                                                                                                    |  |
| Present salary/drawings<br>from business (estimates) | : | BDT 5,000/-                                                                                                                                                                                                                                                                                                                                           |  |
| Proposed Salary                                      | : | BDT 5,000/-                                                                                                                                                                                                                                                                                                                                           |  |
| Size of shop                                         | : | 12 ft x 10 ft= 120square ft                                                                                                                                                                                                                                                                                                                           |  |
| Security of the shop                                 | : | BDT 100,000/-                                                                                                                                                                                                                                                                                                                                         |  |
| Implementation                                       | : | <ul> <li>The business is planned to be scaled up by investment in existing goods like; Mobile, Speaker, Cable etc.</li> <li>Average 10% gain on sale.</li> <li>The business is operating by entrepreneur. Existing 1 employees.</li> <li>The shop is rented.</li> <li>Collects goods from Dhaka.</li> <li>Agreed grace period is 3 months.</li> </ul> |  |