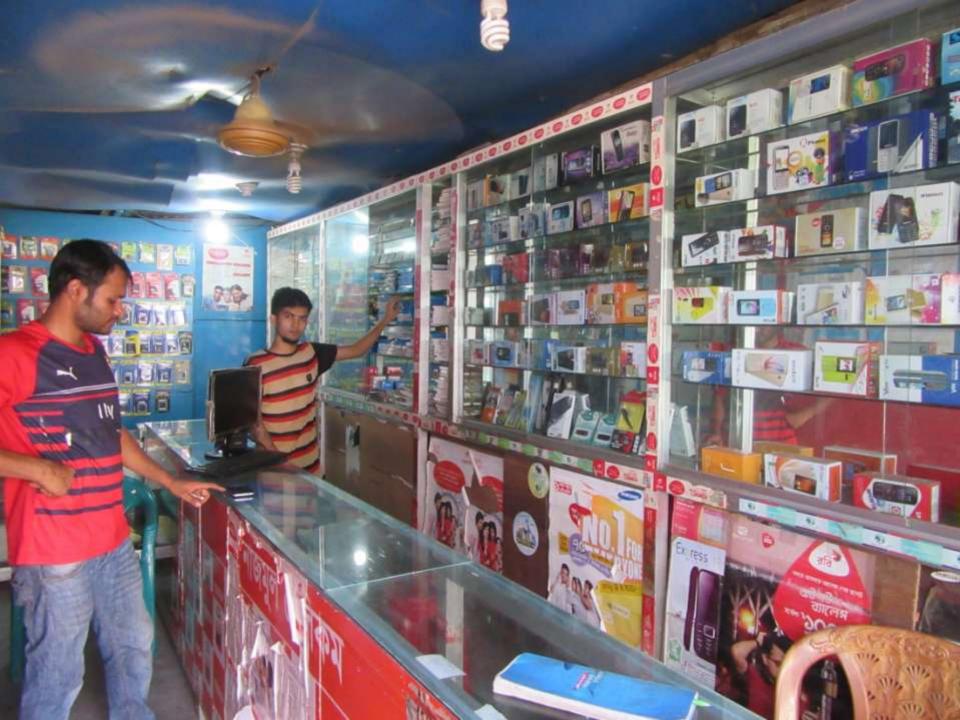

| Propose                                              | ec | l Nobin Udyokta Business Info                                                                                                                                                                                                                                                                                                                                            |
|------------------------------------------------------|----|--------------------------------------------------------------------------------------------------------------------------------------------------------------------------------------------------------------------------------------------------------------------------------------------------------------------------------------------------------------------------|
| Business Name                                        | :  | SRABON TELECOM & SERVICING CENTER                                                                                                                                                                                                                                                                                                                                        |
| Location                                             | :  | -                                                                                                                                                                                                                                                                                                                                                                        |
| Total Investment in BDT                              | :  | BDT 350,000/-                                                                                                                                                                                                                                                                                                                                                            |
| Financing                                            | :  | Self BDT 2,00,000/-(from existing business) 57%<br>Required Investment BDT 1,50,000/-(as equity) 43%                                                                                                                                                                                                                                                                     |
| Present salary/drawings<br>from business (estimates) | :  | BDT 5,000/-                                                                                                                                                                                                                                                                                                                                                              |
| Proposed Salary                                      | :  | BDT 5,000/-                                                                                                                                                                                                                                                                                                                                                              |
| Size of shop                                         | :  | 20ft x 07 ft= 140 square ft                                                                                                                                                                                                                                                                                                                                              |
| Security of the shop                                 | :  | BDT 150,000/-                                                                                                                                                                                                                                                                                                                                                            |
| Implementation                                       | :  | <ul> <li>The business is planned to be scaled up by investment in existing goods like; Mobile Remote, Speaker, Cable etc.</li> <li>Average 20% gain on sale.</li> <li>The business is operating by entrepreneur. Existing NO employees.</li> <li>The shop is rented.</li> <li>Collects goods from Kaliyakoir Bajar.</li> <li>Agreed grace period is 3 months.</li> </ul> |