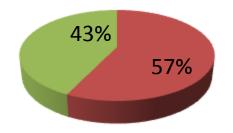

| Propose                                              | ec | l Nobin Udyokta Business Info                                                                                                                                                                                                                                                                                                                                            |
|------------------------------------------------------|----|--------------------------------------------------------------------------------------------------------------------------------------------------------------------------------------------------------------------------------------------------------------------------------------------------------------------------------------------------------------------------|
| Business Name                                        | :  | SRABON TELECOM & SERVICING CENTER                                                                                                                                                                                                                                                                                                                                        |
| Location                                             | :  | -                                                                                                                                                                                                                                                                                                                                                                        |
| Total Investment in BDT                              | :  | BDT 350,000/-                                                                                                                                                                                                                                                                                                                                                            |
| Financing                                            | :  | Self BDT 2,00,000/-(from existing business) 57%<br>Required Investment BDT 1,50,000/-(as equity) 43%                                                                                                                                                                                                                                                                     |
| Present salary/drawings<br>from business (estimates) | :  | BDT 5,000/-                                                                                                                                                                                                                                                                                                                                                              |
| Proposed Salary                                      | :  | BDT 5,000/-                                                                                                                                                                                                                                                                                                                                                              |
| Size of shop                                         | :  | 20ft x 07 ft= 140 square ft                                                                                                                                                                                                                                                                                                                                              |
| Security of the shop                                 | :  | BDT 150,000/-                                                                                                                                                                                                                                                                                                                                                            |
| Implementation                                       | :  | <ul> <li>The business is planned to be scaled up by investment in existing goods like; Mobile Remote, Speaker, Cable etc.</li> <li>Average 20% gain on sale.</li> <li>The business is operating by entrepreneur. Existing NO employees.</li> <li>The shop is rented.</li> <li>Collects goods from Kaliyakoir Bajar.</li> <li>Agreed grace period is 3 months.</li> </ul> |