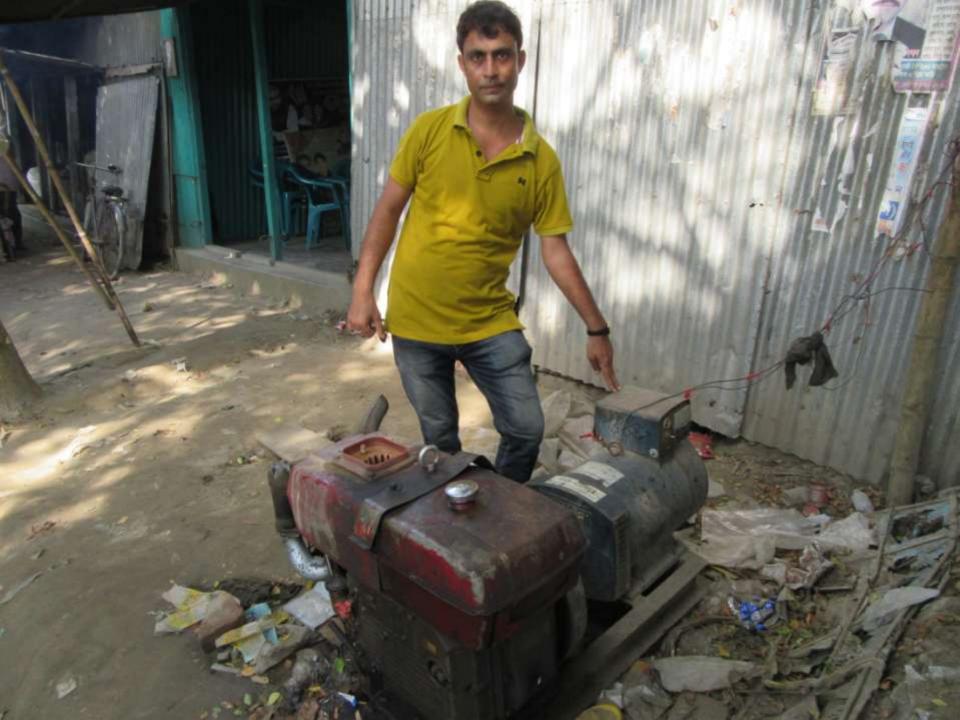

| Proposed Nobin Udyokta Business Info                    |   |                                                                                                                                                                                                                                                                                                                                                                                   |  |
|---------------------------------------------------------|---|-----------------------------------------------------------------------------------------------------------------------------------------------------------------------------------------------------------------------------------------------------------------------------------------------------------------------------------------------------------------------------------|--|
| Business Name                                           | : | KHANDAKAR DECORATOR                                                                                                                                                                                                                                                                                                                                                               |  |
| Location                                                | : | Katuli , Delduar, Tangail.                                                                                                                                                                                                                                                                                                                                                        |  |
| Total Investment in BDT                                 | : | BDT 360000 /-                                                                                                                                                                                                                                                                                                                                                                     |  |
| Financing                                               | : | Self BDT 280000/- (from existing business) 78%<br>Required Investment BDT 80,000/- (as equity) 22%                                                                                                                                                                                                                                                                                |  |
| Present salary/drawings<br>from business<br>(estimates) | : | BDT 5,000                                                                                                                                                                                                                                                                                                                                                                         |  |
| Proposed Salary                                         | : | BDT 5,000                                                                                                                                                                                                                                                                                                                                                                         |  |
| Size of shop                                            | : | 10 ft x 10 ft= 100 square ft                                                                                                                                                                                                                                                                                                                                                      |  |
| Security of the shop                                    | : | _                                                                                                                                                                                                                                                                                                                                                                                 |  |
| Implementation                                          | : | <ul> <li>The business is planned to be scaled up by investment in existing goods like; Decorator , etc</li> <li>The business is operating by entrepreneur. Existing 2 employee.</li> <li>After getting equity fund one employee will be appointed.</li> <li>The shop is rented.</li> <li>Collects goods from Local Tangail .</li> <li>Agreed grace period is 3 months.</li> </ul> |  |

| Existing Business (BDT)           |       |         |        |  |
|-----------------------------------|-------|---------|--------|--|
| Particular                        | Daily | Monthly | Yearly |  |
| Revenue (sales)                   |       |         |        |  |
| Decorator                         |       | 30000   | 360000 |  |
| GENARETOR                         |       | 12000   | 144000 |  |
| Total Sales (A)                   |       | 42000   | 504000 |  |
| Less. Variable Expense            |       |         |        |  |
| Decorator                         |       | 26000   | 312000 |  |
| Total variable Expense (B)        |       | 26000   | 312000 |  |
| Contribution Margin (CM) [C=(A-B) |       | 16000   | 192000 |  |
| Less. Fixed Expense               |       |         |        |  |
| Mobile Bill                       |       | 200     | 2400   |  |
| Electricity Bill                  |       | 400     | 4800   |  |
| Shop Rant                         |       | 1000    | 12000  |  |
| Salary (self)                     |       | 5000    | 60000  |  |
| Entertainment                     |       | 200     | 2400   |  |
| Total fixed Cost (D)              |       | 6800    | 81600  |  |
| Net Profit (E) [C-D)              |       | 9200    | 110400 |  |