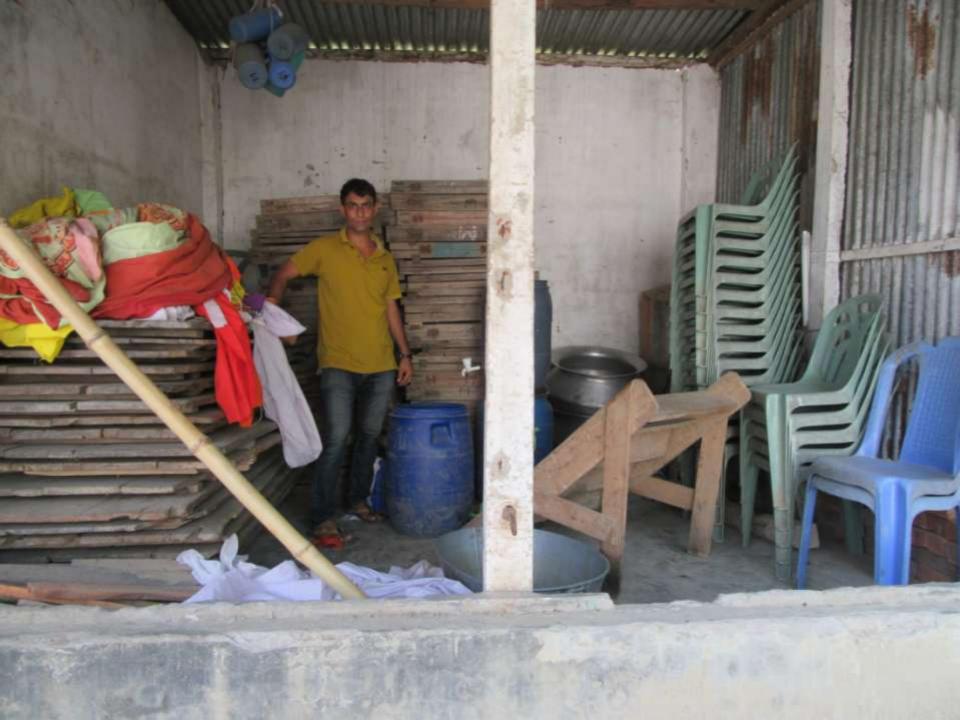

| Proposed Nobin Udyokta Business Info                    |   |                                                                                                                                                                                                                                                                                                                                                                                   |  |
|---------------------------------------------------------|---|-----------------------------------------------------------------------------------------------------------------------------------------------------------------------------------------------------------------------------------------------------------------------------------------------------------------------------------------------------------------------------------|--|
| Business Name                                           | : | KHANDAKAR DECORATOR                                                                                                                                                                                                                                                                                                                                                               |  |
| Location                                                | : | Katuli , Delduar, Tangail.                                                                                                                                                                                                                                                                                                                                                        |  |
| Total Investment in BDT                                 | : | BDT 360000 /-                                                                                                                                                                                                                                                                                                                                                                     |  |
| Financing                                               | : | Self BDT 280000/- (from existing business) 78%<br>Required Investment BDT 80,000/- (as equity) 22%                                                                                                                                                                                                                                                                                |  |
| Present salary/drawings<br>from business<br>(estimates) | : | BDT 5,000                                                                                                                                                                                                                                                                                                                                                                         |  |
| Proposed Salary                                         | : | BDT 5,000                                                                                                                                                                                                                                                                                                                                                                         |  |
| Size of shop                                            | : | 10 ft x 10 ft= 100 square ft                                                                                                                                                                                                                                                                                                                                                      |  |
| Security of the shop                                    | : | _                                                                                                                                                                                                                                                                                                                                                                                 |  |
| Implementation                                          | : | <ul> <li>The business is planned to be scaled up by investment in existing goods like; Decorator , etc</li> <li>The business is operating by entrepreneur. Existing 2 employee.</li> <li>After getting equity fund one employee will be appointed.</li> <li>The shop is rented.</li> <li>Collects goods from Local Tangail .</li> <li>Agreed grace period is 3 months.</li> </ul> |  |

## **FAMILY PICTURE**