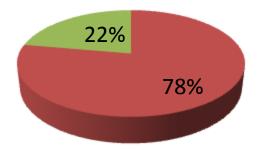

| Proposed Nobin Udyokta Business Info                    |   |                                                                                                                                                                                                                                                                                                                                                                                   |  |
|---------------------------------------------------------|---|-----------------------------------------------------------------------------------------------------------------------------------------------------------------------------------------------------------------------------------------------------------------------------------------------------------------------------------------------------------------------------------|--|
| Business Name                                           | : | KHANDAKAR DECORATOR                                                                                                                                                                                                                                                                                                                                                               |  |
| Location                                                | : | Katuli , Delduar, Tangail.                                                                                                                                                                                                                                                                                                                                                        |  |
| Total Investment in BDT                                 | : | BDT 360000 /-                                                                                                                                                                                                                                                                                                                                                                     |  |
| Financing                                               | : | Self BDT 280000/- (from existing business) 78%<br>Required Investment BDT 80,000/- (as equity) 22%                                                                                                                                                                                                                                                                                |  |
| Present salary/drawings<br>from business<br>(estimates) | : | BDT 5,000                                                                                                                                                                                                                                                                                                                                                                         |  |
| Proposed Salary                                         | : | BDT 5,000                                                                                                                                                                                                                                                                                                                                                                         |  |
| Size of shop                                            | : | 10 ft x 10 ft= 100 square ft                                                                                                                                                                                                                                                                                                                                                      |  |
| Security of the shop                                    | : | _                                                                                                                                                                                                                                                                                                                                                                                 |  |
| Implementation                                          | : | <ul> <li>The business is planned to be scaled up by investment in existing goods like; Decorator , etc</li> <li>The business is operating by entrepreneur. Existing 2 employee.</li> <li>After getting equity fund one employee will be appointed.</li> <li>The shop is rented.</li> <li>Collects goods from Local Tangail .</li> <li>Agreed grace period is 3 months.</li> </ul> |  |