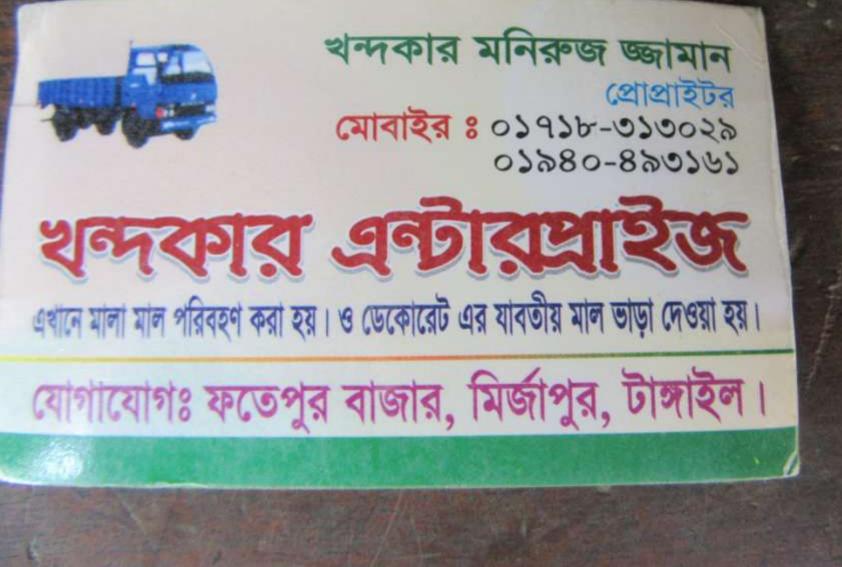

| Proposed Nobin Udyokta Business Info                    |   |                                                                                                                                                                                                                                                                                                                                                                                   |  |
|---------------------------------------------------------|---|-----------------------------------------------------------------------------------------------------------------------------------------------------------------------------------------------------------------------------------------------------------------------------------------------------------------------------------------------------------------------------------|--|
| Business Name                                           | : | KHANDAKAR DECORATOR                                                                                                                                                                                                                                                                                                                                                               |  |
| Location                                                | : | Katuli , Delduar, Tangail.                                                                                                                                                                                                                                                                                                                                                        |  |
| Total Investment in BDT                                 | : | BDT 360000 /-                                                                                                                                                                                                                                                                                                                                                                     |  |
| Financing                                               | : | Self BDT 280000/- (from existing business) 78%<br>Required Investment BDT 80,000/- (as equity) 22%                                                                                                                                                                                                                                                                                |  |
| Present salary/drawings<br>from business<br>(estimates) | : | BDT 5,000                                                                                                                                                                                                                                                                                                                                                                         |  |
| Proposed Salary                                         | : | BDT 5,000                                                                                                                                                                                                                                                                                                                                                                         |  |
| Size of shop                                            | : | 10 ft x 10 ft= 100 square ft                                                                                                                                                                                                                                                                                                                                                      |  |
| Security of the shop                                    | : | _                                                                                                                                                                                                                                                                                                                                                                                 |  |
| Implementation                                          | : | <ul> <li>The business is planned to be scaled up by investment in existing goods like; Decorator , etc</li> <li>The business is operating by entrepreneur. Existing 2 employee.</li> <li>After getting equity fund one employee will be appointed.</li> <li>The shop is rented.</li> <li>Collects goods from Local Tangail .</li> <li>Agreed grace period is 3 months.</li> </ul> |  |