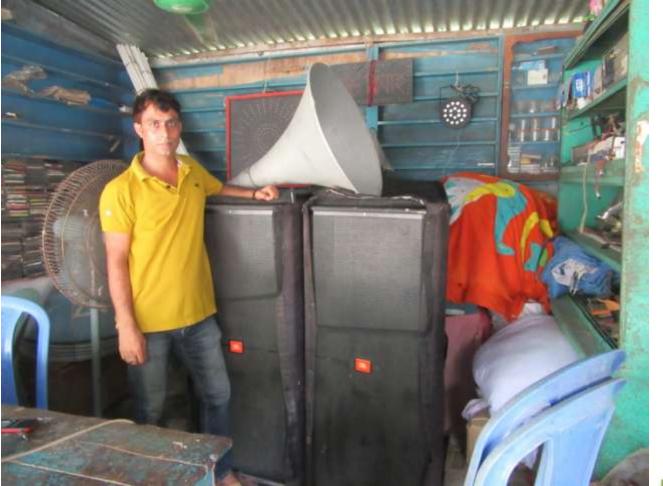

| Proposed Nobin Udyokta Business Info                    |   |                                                                                                                                                                                                                                                                                                                                                                                   |  |
|---------------------------------------------------------|---|-----------------------------------------------------------------------------------------------------------------------------------------------------------------------------------------------------------------------------------------------------------------------------------------------------------------------------------------------------------------------------------|--|
| Business Name                                           | : | KHANDAKAR DECORATOR                                                                                                                                                                                                                                                                                                                                                               |  |
| Location                                                | : | Katuli , Delduar, Tangail.                                                                                                                                                                                                                                                                                                                                                        |  |
| Total Investment in BDT                                 | : | BDT 360000 /-                                                                                                                                                                                                                                                                                                                                                                     |  |
| Financing                                               | : | Self BDT 280000/- (from existing business) 78%<br>Required Investment BDT 80,000/- (as equity) 22%                                                                                                                                                                                                                                                                                |  |
| Present salary/drawings<br>from business<br>(estimates) | : | BDT 5,000                                                                                                                                                                                                                                                                                                                                                                         |  |
| Proposed Salary                                         | : | BDT 5,000                                                                                                                                                                                                                                                                                                                                                                         |  |
| Size of shop                                            | : | 10 ft x 10 ft= 100 square ft                                                                                                                                                                                                                                                                                                                                                      |  |
| Security of the shop                                    | : | _                                                                                                                                                                                                                                                                                                                                                                                 |  |
| Implementation                                          | : | <ul> <li>The business is planned to be scaled up by investment in existing goods like; Decorator , etc</li> <li>The business is operating by entrepreneur. Existing 2 employee.</li> <li>After getting equity fund one employee will be appointed.</li> <li>The shop is rented.</li> <li>Collects goods from Local Tangail .</li> <li>Agreed grace period is 3 months.</li> </ul> |  |

| Investment Breakdown                    |          |          |                |  |  |  |
|-----------------------------------------|----------|----------|----------------|--|--|--|
| Particulars                             | Existing | Proposed | Proposed Total |  |  |  |
| Decorator(Chair,soundbox,Table,Mic etc) | 280000   | 80000    | 3600000        |  |  |  |
| Total                                   | 280000   | 80000    | 3600000        |  |  |  |