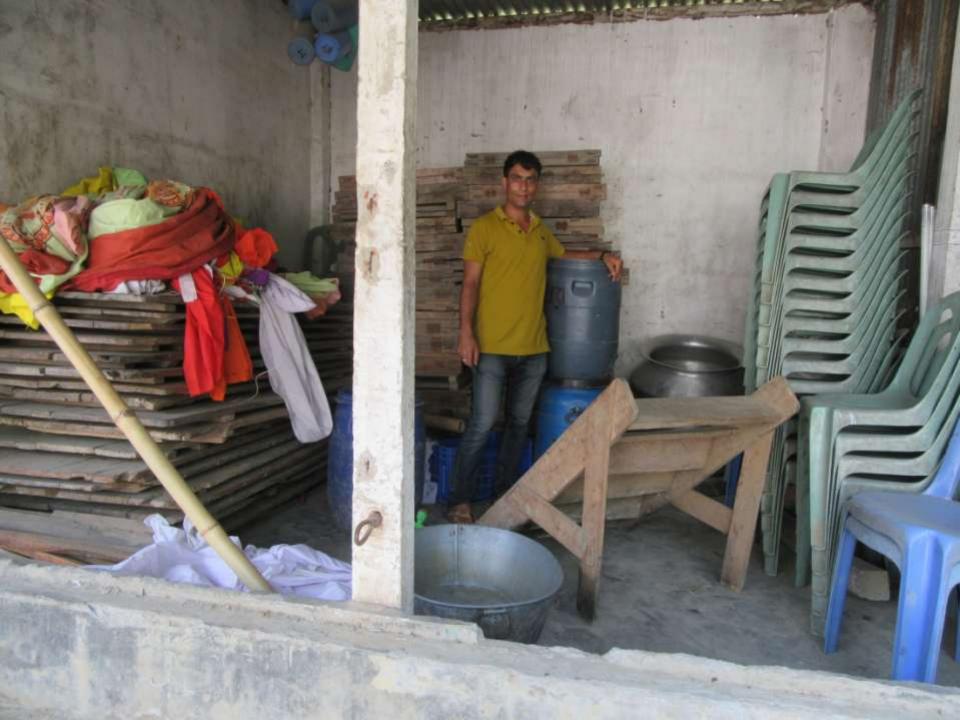

| Proposed Nobin Udyokta Business Info                    |   |                                                                                                                                                                                                                                                                                                                                                                                   |  |
|---------------------------------------------------------|---|-----------------------------------------------------------------------------------------------------------------------------------------------------------------------------------------------------------------------------------------------------------------------------------------------------------------------------------------------------------------------------------|--|
| Business Name                                           | : | KHANDAKAR DECORATOR                                                                                                                                                                                                                                                                                                                                                               |  |
| Location                                                | : | Katuli , Delduar, Tangail.                                                                                                                                                                                                                                                                                                                                                        |  |
| Total Investment in BDT                                 | : | BDT 360000 /-                                                                                                                                                                                                                                                                                                                                                                     |  |
| Financing                                               | : | Self BDT 280000/- (from existing business) 78%<br>Required Investment BDT 80,000/- (as equity) 22%                                                                                                                                                                                                                                                                                |  |
| Present salary/drawings<br>from business<br>(estimates) | : | BDT 5,000                                                                                                                                                                                                                                                                                                                                                                         |  |
| Proposed Salary                                         | : | BDT 5,000                                                                                                                                                                                                                                                                                                                                                                         |  |
| Size of shop                                            | : | 10 ft x 10 ft= 100 square ft                                                                                                                                                                                                                                                                                                                                                      |  |
| Security of the shop                                    | : | _                                                                                                                                                                                                                                                                                                                                                                                 |  |
| Implementation                                          | : | <ul> <li>The business is planned to be scaled up by investment in existing goods like; Decorator , etc</li> <li>The business is operating by entrepreneur. Existing 2 employee.</li> <li>After getting equity fund one employee will be appointed.</li> <li>The shop is rented.</li> <li>Collects goods from Local Tangail .</li> <li>Agreed grace period is 3 months.</li> </ul> |  |

## **FAMILY PICTURE**