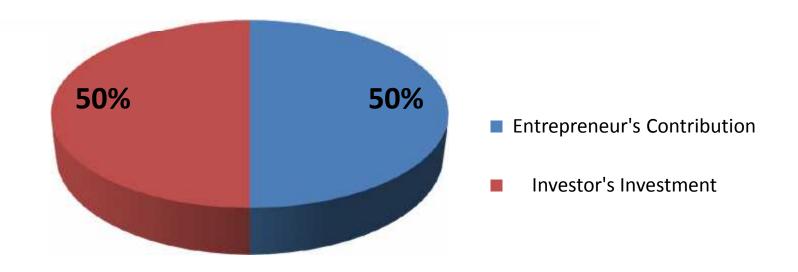

# Source of Finance

| Particulars                 | Amount in (BDT) | %   |
|-----------------------------|-----------------|-----|
| Entrepreneur's Contribution | 100,000         | 50  |
| Investor's Investment       | 100,000         | 50  |
| Total Investment            | 200,000         | 100 |