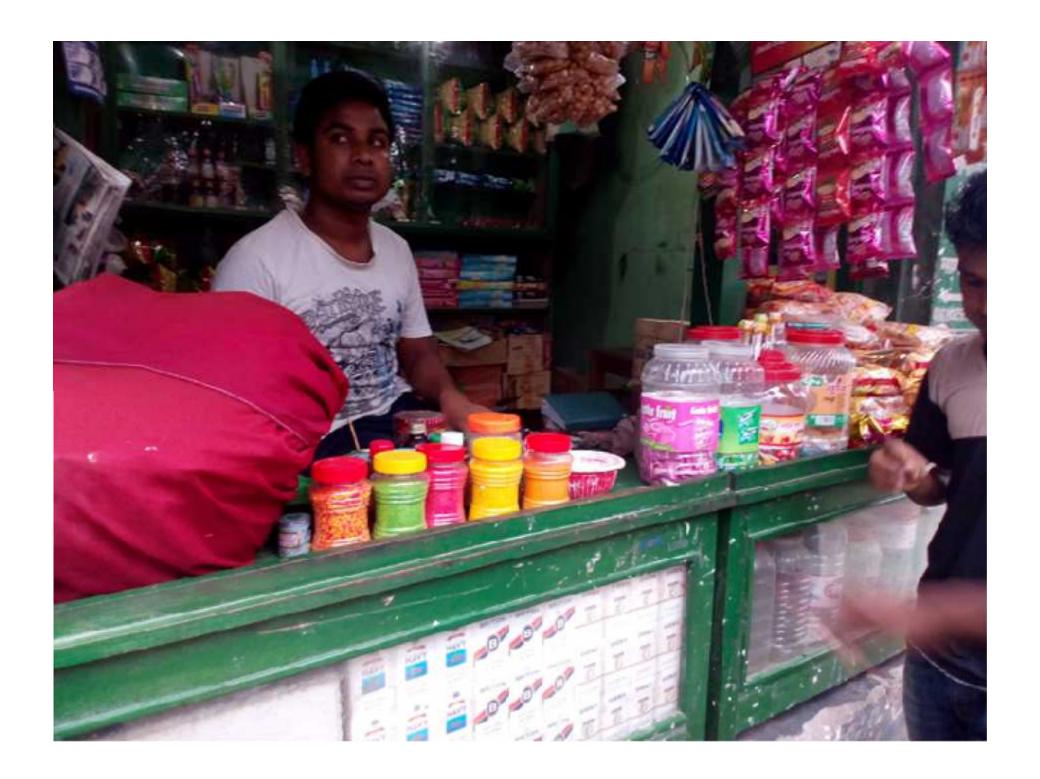

### Grameen Kalyan Proposed NU Business Name: Ali Store.

## PROPOSED NOBIN UDYOKTA BUSINESS INFO

| Business Name                          | : | Ali store.                                                                                                                                                                                                                                                                                                                                                       |
|----------------------------------------|---|------------------------------------------------------------------------------------------------------------------------------------------------------------------------------------------------------------------------------------------------------------------------------------------------------------------------------------------------------------------|
| Address/ Location                      | : | Kashigonj Bazaar, Tarakanda, Mymensingh.                                                                                                                                                                                                                                                                                                                         |
| Total Investment in BDT                | : | BDT: 2,00,000/-                                                                                                                                                                                                                                                                                                                                                  |
| Financing                              | : | Self financing: BDT: 1,00,000  Required Investment: BDT: 1,00,000 (as equity)                                                                                                                                                                                                                                                                                    |
| Present salary                         | : | BDT 3000 (Three thousand only)                                                                                                                                                                                                                                                                                                                                   |
| Proposed Salary                        | : | BDT <b>5000</b> (Five thousand only)                                                                                                                                                                                                                                                                                                                             |
| Proposed Business Implementation Plan: | : | <ul> <li>□ This is an on going business (Grocery) so the fund need to increase the volume of existing product.</li> <li>□ Different Kinds of Products will be buy &amp; Sale.</li> <li>□ Estimated sales is about @ Tk. 5,500 per day.</li> <li>□ Gross profit margin on average 12 % on sales.</li> <li>□ Payback period is estimated to be 2 years.</li> </ul> |