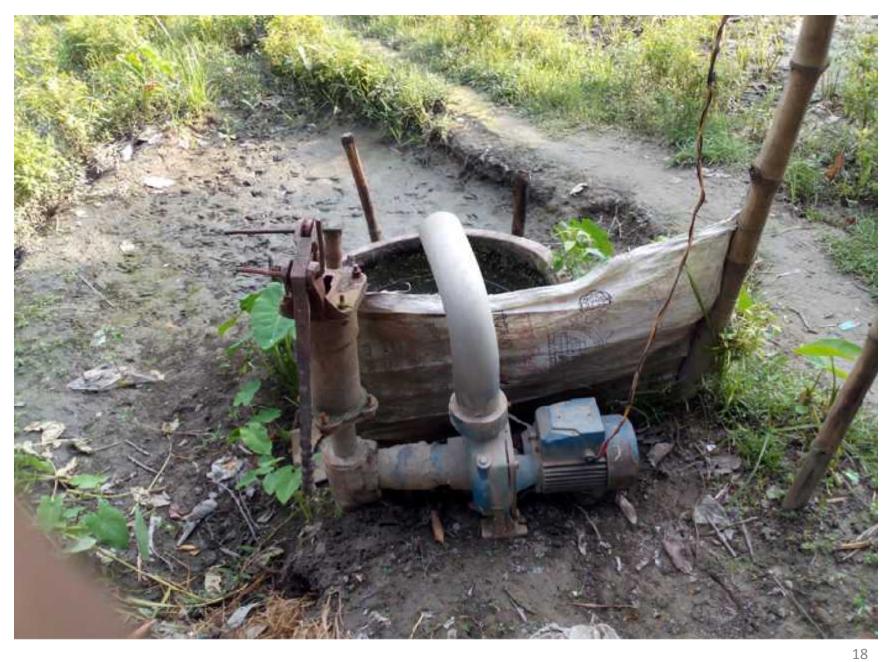

## My Pond and me

#### PROPOSED NOBIN UDYOKTA BUSINESS INFO

| Project's Name                                    | : | Manik Fisheries                                                                                                                                                                                                                                                                                                                                      |  |  |
|---------------------------------------------------|---|------------------------------------------------------------------------------------------------------------------------------------------------------------------------------------------------------------------------------------------------------------------------------------------------------------------------------------------------------|--|--|
| Address/ Location                                 |   | Kaknikona, Fulpur, Mymensingh                                                                                                                                                                                                                                                                                                                        |  |  |
| Total Investment                                  | : | BTD= 3,92,650                                                                                                                                                                                                                                                                                                                                        |  |  |
| Financing                                         | : | Self financing: BDT= 2,92,650 Required Investment: BDT= 1,00,000 (as equity)                                                                                                                                                                                                                                                                         |  |  |
| Present salary/drawings from business (estimates) | : | Nil                                                                                                                                                                                                                                                                                                                                                  |  |  |
| Proposed Salary                                   | : | BDT= 3,000 (Ten thousand)                                                                                                                                                                                                                                                                                                                            |  |  |
| Proposed Business<br>Implementation Plan          | Ξ | <ul> <li>The This is an on going business so the fund need to increase the volume of existing product.</li> <li>Initially 30,000 pieces Tilapia &amp; 20,000 pieces white fish will cultivate.</li> <li>After rearing 4 month all fish will be sale.</li> <li>It will be 2 cycle per year.</li> <li>Pay back period is estimated 2 years.</li> </ul> |  |  |

#### PROPOSED PROJECT INVESTMENT BREAKDOWN

|                        | Existing              | Proposed | (BDT) (2) |                      |
|------------------------|-----------------------|----------|-----------|----------------------|
| Particulars            | Business<br>(BDT) (1) | NU       | Investor  | Total (BDT)<br>(1+2) |
| Pond Own (1 pond)      |                       |          |           |                      |
| Water Motor-1          | 10,000                |          |           | 10,000               |
| Tilapia Fish (30000*1) | 30,000                |          |           | 30,000               |
| White Fish (20000*5)   | 100,000               |          |           | 100,000              |
| Fish Feed and medicine | 20,000                | 117,650  | 100,000   | 237,650              |
| Electric Fitting       | 5,000                 |          |           | 5,000                |
| Working Capital        | 10,000                |          |           | 10,000               |
| Total Capital          | 175,000               | 117,650  | 100,000   | 392,650              |