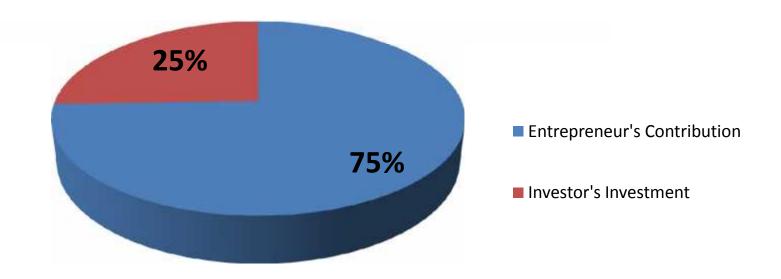

### **Source of Finance**

| Particulars                 | Amount in BDT | In % |
|-----------------------------|---------------|------|
| Entrepreneur's Contribution | 292,650       | 75   |
| Investor's Investment       | 100,000       | 25   |
| Total Investment            | 392,650       | 100  |