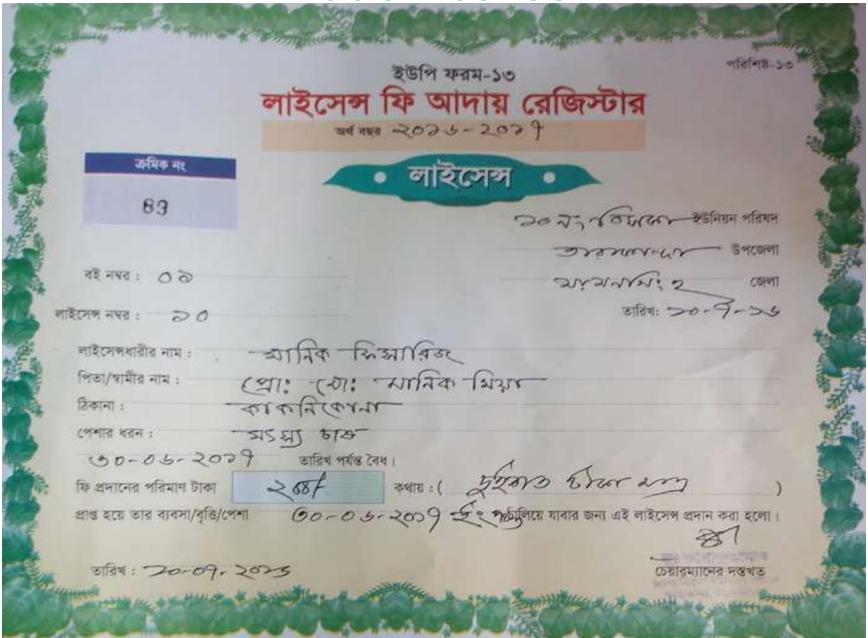

| <ul><li>WEAKNESS</li><li>☐ Flood in rainy season.</li><li>☐ Unavailability of quality food;</li></ul> |
|--------------------------------------------------------------------------------------------------------------------------------------------------------------|-------------------------------------------------------------------------------------------------------|
| Opportunities  This area is famous for Fish Farming;  George practice experience;  Investor's money will be payback in two years.  Local Veterinary Doctors. | THREATS  Uvirus, bacterial, fungal & water mold infection; Epidemic disease. Water temperature;       |

Presented at 29<sup>th</sup> Ex. SB Design Lab on 28<sup>th</sup> July, 2016 at Grameen Kalyan.

## Thank you

Trade License



## My Pond and me













## NU With his mother



# Thank You