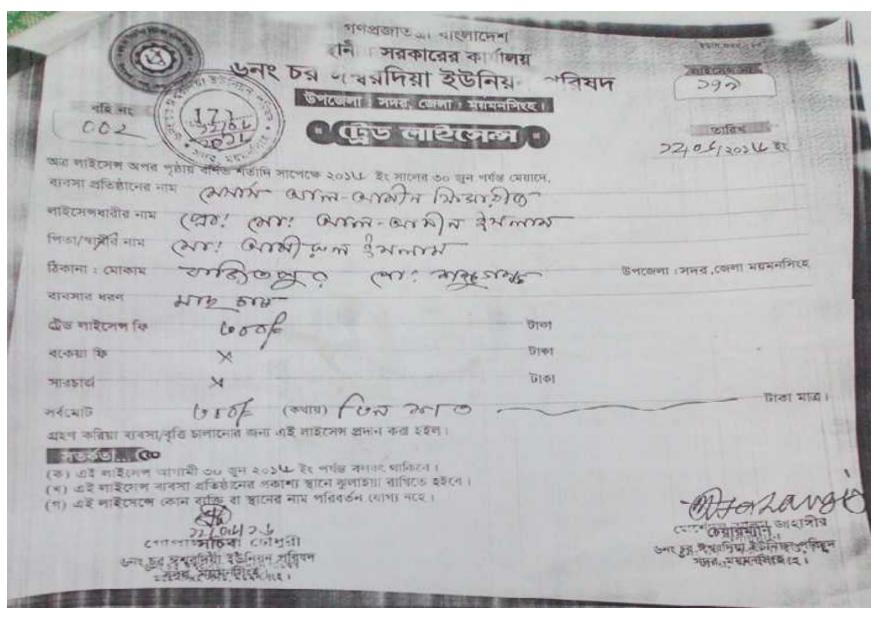

nses           | 107,400   | 118,140   |
| Return to investor           | 60,000    | 60,000    |
| Total payment                | 799,900   | 873,890   |
| Closing Balances             | 341,934   | 494,711   |

#### **SWOT ANALYSIS**

# Strength

- > Employment:
- ➤ Self: 1
- Others (beyond family):
- Ownership in his own name.

## WEAKNESS

- > Flood in rainy season.
- > Food price may be increase.

## **O**PPORTUNITIES

- ➤ This area is famous for Fish Farming;
- ➤ Skill & Experience.
- Local Veterinary Doctors.
- ➤ Investor's money will be payback in two years.

#### $\mathbf{T}_{\mathsf{HREATS}}$

- > Theft.
- ➤ Virus, bacterial, fungal.
- > Water pollution.

Presented at 29<sup>th</sup> Ex. SB Design Lab on 28<sup>th</sup> July, 2016 at Grameen Kalyan.

Thank you

## Trade License













# NU With his Mother



# Thank You