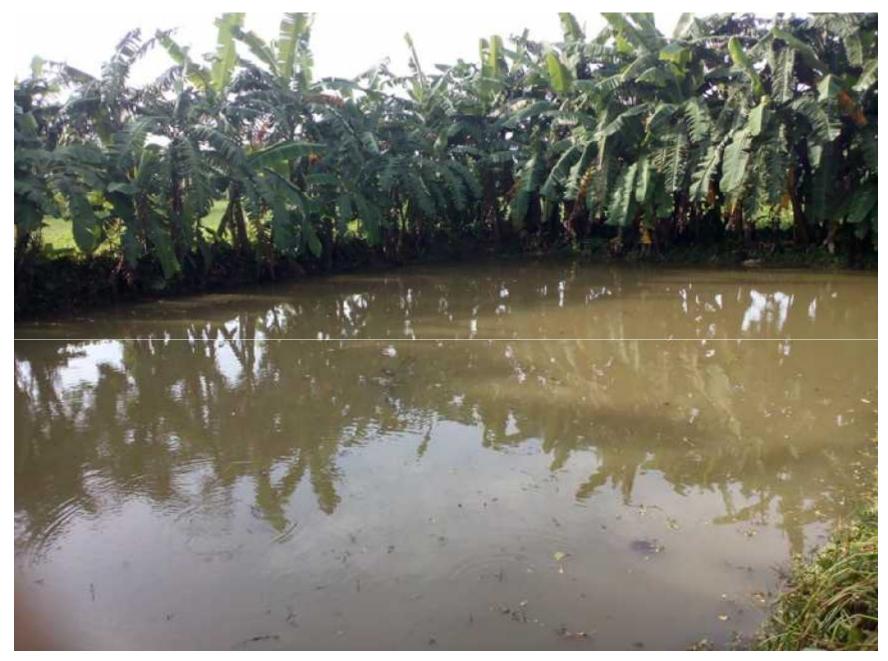

### PROPOSED NOBIN UDYOKTA BUSINESS INFO

| Business Name                          | :  | Al Amin Fisheries.                                                                                                                                                                                                                                                                                                                                 |  |  |
|----------------------------------------|----|----------------------------------------------------------------------------------------------------------------------------------------------------------------------------------------------------------------------------------------------------------------------------------------------------------------------------------------------------|--|--|
| Address/ Location                      | :  | Bajitpur, Shuvogonj, Sador, Mymensingh.                                                                                                                                                                                                                                                                                                            |  |  |
| Total Investment in BDT                | :  | BDT: 3,25,000                                                                                                                                                                                                                                                                                                                                      |  |  |
| Financing                              | :  | Self financing: BDT: 2,25,000 Required Investment: BDT: 1,00,000 (as equity)                                                                                                                                                                                                                                                                       |  |  |
| Present salary                         | •• | Nil                                                                                                                                                                                                                                                                                                                                                |  |  |
| Proposed Salary                        | :  | BDT <b>5000</b> (Five thousand only)                                                                                                                                                                                                                                                                                                               |  |  |
| Proposed Business Implementation Plan: | :  | <ul> <li>This is an on going business so the fund need to increase the volume of existing product.</li> <li>Initially 5,000 Pieces koi, Tilapia 20,000 Pieces and white fish will cultivate.</li> <li>After rearing 6 month all fish will be sale.</li> <li>It will be 2 cycle per year.</li> <li>Pay back period is estimated 2 years.</li> </ul> |  |  |

#### PROPOSED PROJECT INVESTMENT BREAKDOWN

| Particulars        | Existing<br>Business<br>(BDT) | NU<br>Invest<br>(BDT) (1) | Proposed<br>(BDT) (2) | Total (BDT)<br>(1+2) |
|--------------------|-------------------------------|---------------------------|-----------------------|----------------------|
| Own Pond (2 ponds) |                               |                           |                       |                      |
| Water motor        | 10,000                        |                           |                       | 10,000               |
| Tilapia fish       | 20,000                        |                           |                       | 20,000               |
| White fish         | 5,000                         |                           |                       | 5,000                |
| Koi fish           | 5,000                         |                           |                       | 5,000                |
| Fish Feed          | 75,000                        | 100,000                   | 100,000               | 275,000              |
| Medicine           | 1,500                         | 3,500                     |                       | 5,000                |
| Cash in hand       | 5,000                         |                           |                       | 5,000                |
| Total Capital      | 121,500                       | 103,500                   | 100,000               | 325,000              |