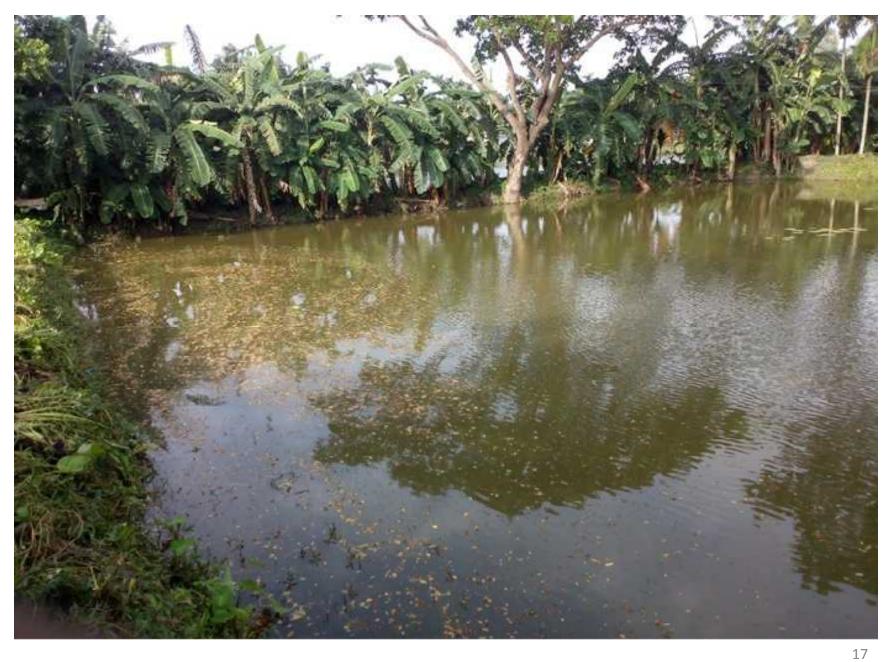

### PROPOSED NOBIN UDYOKTA BUSINESS INFO

| Business Name                          | :  | Al Amin Fisheries.                                                                                                                                                                                                                                                                                                                                 |  |  |
|----------------------------------------|----|----------------------------------------------------------------------------------------------------------------------------------------------------------------------------------------------------------------------------------------------------------------------------------------------------------------------------------------------------|--|--|
| Address/ Location                      | :  | Bajitpur, Shuvogonj, Sador, Mymensingh.                                                                                                                                                                                                                                                                                                            |  |  |
| Total Investment in BDT                | :  | BDT: 3,25,000                                                                                                                                                                                                                                                                                                                                      |  |  |
| Financing                              | :  | Self financing: BDT: 2,25,000 Required Investment: BDT: 1,00,000 (as equity)                                                                                                                                                                                                                                                                       |  |  |
| Present salary                         | •• | Nil                                                                                                                                                                                                                                                                                                                                                |  |  |
| Proposed Salary                        | :  | BDT <b>5000</b> (Five thousand only)                                                                                                                                                                                                                                                                                                               |  |  |
| Proposed Business Implementation Plan: | :  | <ul> <li>This is an on going business so the fund need to increase the volume of existing product.</li> <li>Initially 5,000 Pieces koi, Tilapia 20,000 Pieces and white fish will cultivate.</li> <li>After rearing 6 month all fish will be sale.</li> <li>It will be 2 cycle per year.</li> <li>Pay back period is estimated 2 years.</li> </ul> |  |  |

#### PROPOSED PROJECT INVESTMENT BREAKDOWN

| Particulars        | Existing<br>Business<br>(BDT) | NU<br>Invest<br>(BDT) (1) | Proposed<br>(BDT) (2) | Total (BDT)<br>(1+2) |
|--------------------|-------------------------------|---------------------------|-----------------------|----------------------|
| Own Pond (2 ponds) |                               |                           |                       |                      |
| Water motor        | 10,000                        |                           |                       | 10,000               |
| Tilapia fish       | 20,000                        |                           |                       | 20,000               |
| White fish         | 5,000                         |                           |                       | 5,000                |
| Koi fish           | 5,000                         |                           |                       | 5,000                |
| Fish Feed          | 75,000                        | 100,000                   | 100,000               | 275,000              |
| Medicine           | 1,500                         | 3,500                     |                       | 5,000                |
| Cash in hand       | 5,000                         |                           |                       | 5,000                |
| Total Capital      | 121,500                       | 103,500                   | 100,000               | 325,000              |