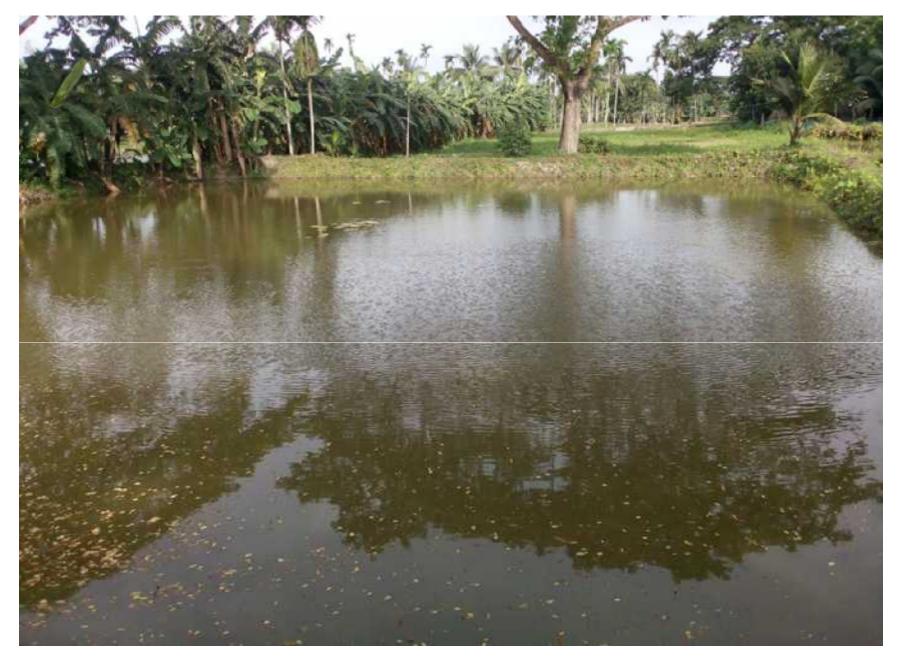

### PROPOSED NOBIN UDYOKTA BUSINESS INFO

| Business Name                          | :  | Al Amin Fisheries.                                                                                                                                                                                                                                                                                                                                 |  |  |
|----------------------------------------|----|----------------------------------------------------------------------------------------------------------------------------------------------------------------------------------------------------------------------------------------------------------------------------------------------------------------------------------------------------|--|--|
| Address/ Location                      | :  | Bajitpur, Shuvogonj, Sador, Mymensingh.                                                                                                                                                                                                                                                                                                            |  |  |
| Total Investment in BDT                | :  | BDT: 3,25,000                                                                                                                                                                                                                                                                                                                                      |  |  |
| Financing                              | :  | Self financing: BDT: 2,25,000 Required Investment: BDT: 1,00,000 (as equity)                                                                                                                                                                                                                                                                       |  |  |
| Present salary                         | •• | Nil                                                                                                                                                                                                                                                                                                                                                |  |  |
| Proposed Salary                        | :  | BDT <b>5000</b> (Five thousand only)                                                                                                                                                                                                                                                                                                               |  |  |
| Proposed Business Implementation Plan: | :  | <ul> <li>This is an on going business so the fund need to increase the volume of existing product.</li> <li>Initially 5,000 Pieces koi, Tilapia 20,000 Pieces and white fish will cultivate.</li> <li>After rearing 6 month all fish will be sale.</li> <li>It will be 2 cycle per year.</li> <li>Pay back period is estimated 2 years.</li> </ul> |  |  |

#### PROPOSED PROJECT INVESTMENT BREAKDOWN

| Particulars        | Existing<br>Business<br>(BDT) | NU<br>Invest<br>(BDT) (1) | Proposed<br>(BDT) (2) | Total (BDT)<br>(1+2) |
|--------------------|-------------------------------|---------------------------|-----------------------|----------------------|
| Own Pond (2 ponds) |                               |                           |                       |                      |
| Water motor        | 10,000                        |                           |                       | 10,000               |
| Tilapia fish       | 20,000                        |                           |                       | 20,000               |
| White fish         | 5,000                         |                           |                       | 5,000                |
| Koi fish           | 5,000                         |                           |                       | 5,000                |
| Fish Feed          | 75,000                        | 100,000                   | 100,000               | 275,000              |
| Medicine           | 1,500                         | 3,500                     |                       | 5,000                |
| Cash in hand       | 5,000                         |                           |                       | 5,000                |
| Total Capital      | 121,500                       | 103,500                   | 100,000               | 325,000              |