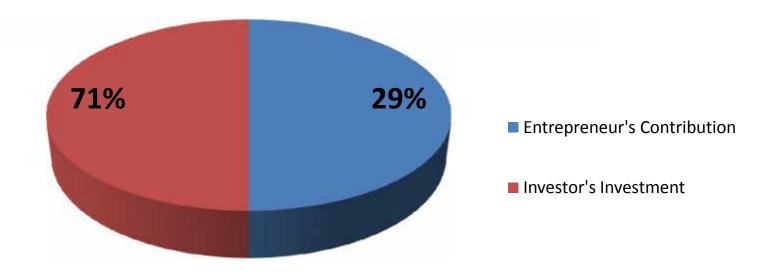

## **Source of Finance**

| Particulars                 | Amount in (BDT) | %   |
|-----------------------------|-----------------|-----|
| Entrepreneur's Contribution | 225,000         | 69  |
| Investor's Investment       | 100,000         | 31  |
| Total Investment            | 325,000         | 100 |