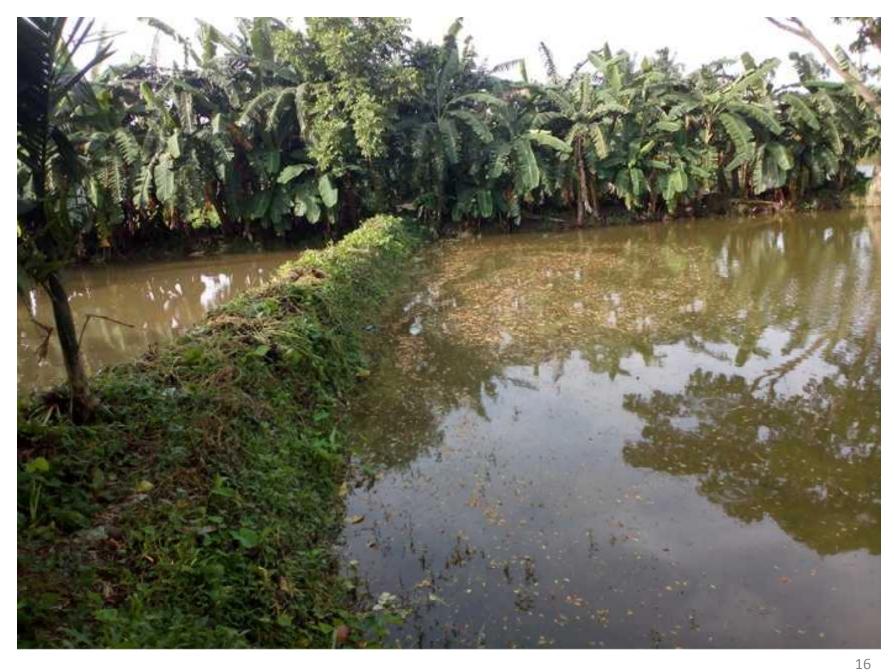

### PROPOSED NOBIN UDYOKTA BUSINESS INFO

| Business Name                          | :  | Al Amin Fisheries.                                                                                                                                                                                                                                                                                                                                 |  |  |
|----------------------------------------|----|----------------------------------------------------------------------------------------------------------------------------------------------------------------------------------------------------------------------------------------------------------------------------------------------------------------------------------------------------|--|--|
| Address/ Location                      | :  | Bajitpur, Shuvogonj, Sador, Mymensingh.                                                                                                                                                                                                                                                                                                            |  |  |
| Total Investment in BDT                | :  | BDT: 3,25,000                                                                                                                                                                                                                                                                                                                                      |  |  |
| Financing                              | :  | Self financing: BDT: 2,25,000 Required Investment: BDT: 1,00,000 (as equity)                                                                                                                                                                                                                                                                       |  |  |
| Present salary                         | •• | Nil                                                                                                                                                                                                                                                                                                                                                |  |  |
| Proposed Salary                        | :  | BDT <b>5000</b> (Five thousand only)                                                                                                                                                                                                                                                                                                               |  |  |
| Proposed Business Implementation Plan: | :  | <ul> <li>This is an on going business so the fund need to increase the volume of existing product.</li> <li>Initially 5,000 Pieces koi, Tilapia 20,000 Pieces and white fish will cultivate.</li> <li>After rearing 6 month all fish will be sale.</li> <li>It will be 2 cycle per year.</li> <li>Pay back period is estimated 2 years.</li> </ul> |  |  |

#### PROPOSED PROJECT INVESTMENT BREAKDOWN

| Particulars        | Existing<br>Business<br>(BDT) | NU<br>Invest<br>(BDT) (1) | Proposed<br>(BDT) (2) | Total (BDT)<br>(1+2) |
|--------------------|-------------------------------|---------------------------|-----------------------|----------------------|
| Own Pond (2 ponds) |                               |                           |                       |                      |
| Water motor        | 10,000                        |                           |                       | 10,000               |
| Tilapia fish       | 20,000                        |                           |                       | 20,000               |
| White fish         | 5,000                         |                           |                       | 5,000                |
| Koi fish           | 5,000                         |                           |                       | 5,000                |
| Fish Feed          | 75,000                        | 100,000                   | 100,000               | 275,000              |
| Medicine           | 1,500                         | 3,500                     |                       | 5,000                |
| Cash in hand       | 5,000                         |                           |                       | 5,000                |
| Total Capital      | 121,500                       | 103,500                   | 100,000               | 325,000              |