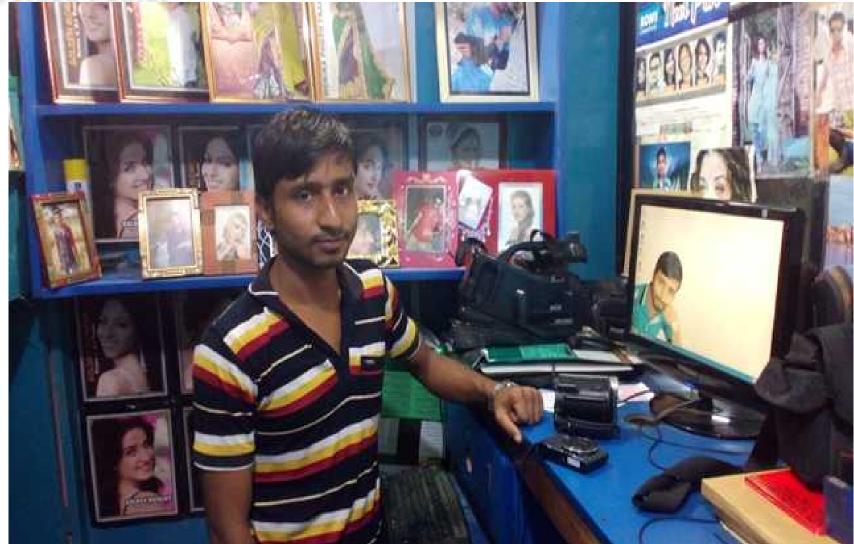

Proposed NU Business Name: New Shimanto Digital Studio & Video Center



## BRIEF BIO OF THE PROPOSED NOBIN UDYOKTA

| Name and address                                                                                                           | : | Rakhal Chandra Sarkar,<br>Vill: Nupur Chinema Hall road, Post:Trishal, Upazilla :<br>Trishal, District: Mymensingh.                                                                                                                                            |
|----------------------------------------------------------------------------------------------------------------------------|---|--------------------------------------------------------------------------------------------------------------------------------------------------------------------------------------------------------------------------------------------