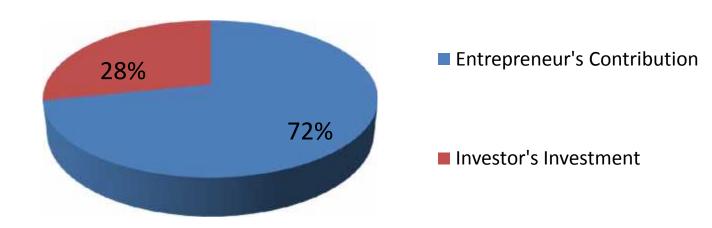

## **Source of Finance**

| Particulars                 | Amount in BDT | In % |
|-----------------------------|---------------|------|
| Entrepreneur's Contribution | 278,400       | 72   |
| Investor's Investment       | 110,000       | 28   |
| Total Investment            | 388,400       | 100  |