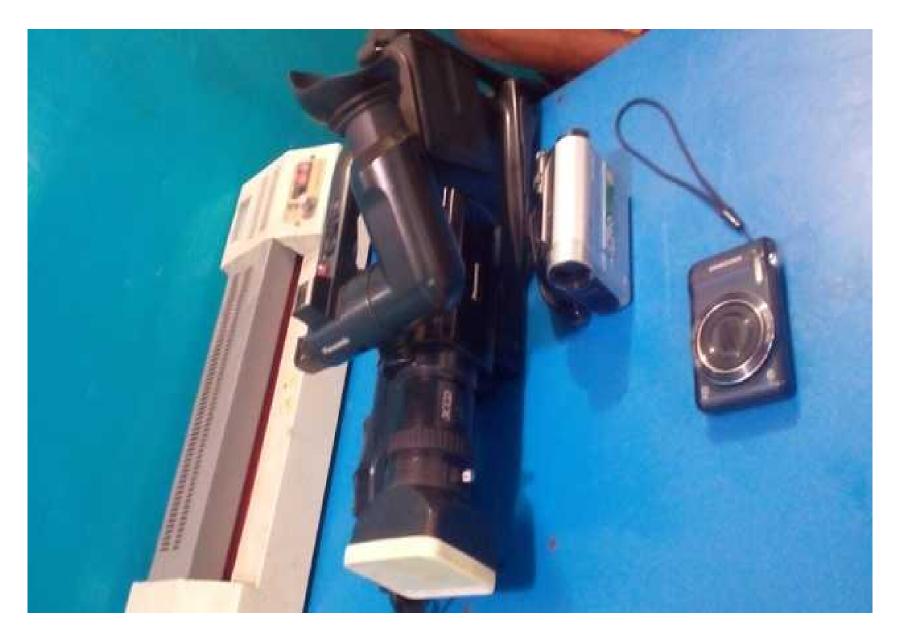

## **PROPOSED PROJECT INVESTMENT BREAKDOWN**

| Particulars                         | Existing<br>Business<br>(BDT) | Proposed<br>Business<br>(BDT) | Total (BDT) |
|-------------------------------------|-------------------------------|-------------------------------|-------------|
| Investment in different categories: |                               |                               |             |
| Shop advance                        | 40,000                        | -                             | 40,000      |
| Decoration                          | 60,000                        | -                             | 60,000      |
| Electric fan 2*1000                 | 2,000                         |                               | 2,000       |
| Volt Stabilizer-1                   | 3,500                         |                               | 3,500       |
| Laminating machine-1                | 3,500                         |                               | 3,500       |
| UPS-1                               | 3,000                         |                               | 3,000       |
| Photo frame 60*240                  | 14,400                        |                               | 14,400      |
| Computer + Laptop                   | 55,000                        |                               | 55,000      |
| IPS-1                               | -                             | 20,000                        |             |
| Lighting stand                      | 7,000                         |                               | 7,000       |
| Video camera-1                      | 40,000                        | 90,000                        | 130,000     |
| Steel Camera-2                      | 35,000                        |                               | 35,000      |
| Printer-3                           | 10,000                        |                               | 10,000      |
| Cash in hand                        | 5,000                         | -                             | 5,000       |
| Total Capital                       | 278,400                       | 110,000                       | 388,400     |