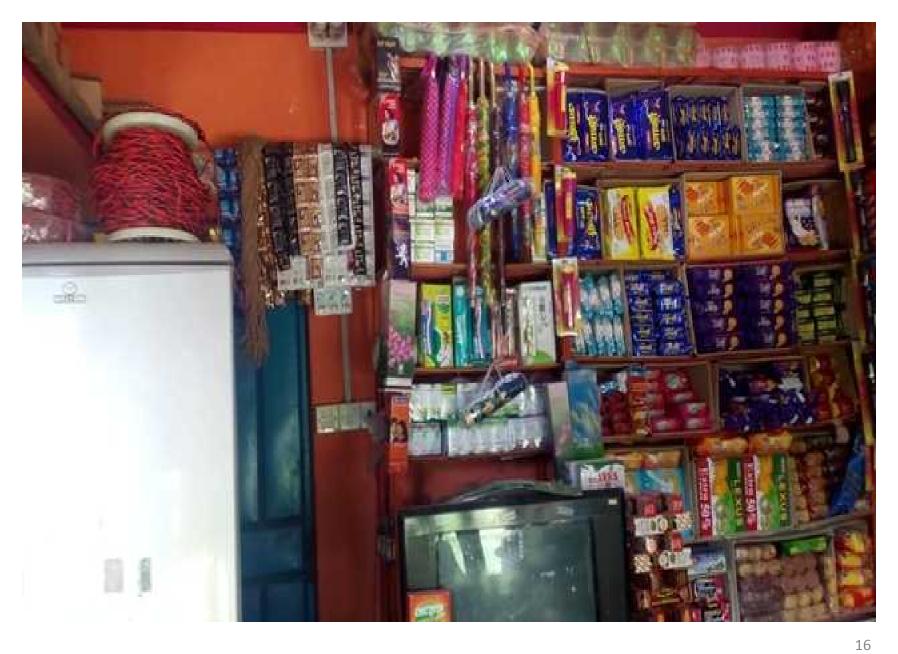

#### Grameen Kalyan Proposed NU Business Name : J.S Store.

#### PROPOSED NOBIN UDYOKTA BUSINESS INFO

| Project's Name                                    | - | J. S Store.                                                                                                                                                                                                                                                                                                                                                                                                                                           |  |
|---------------------------------------------------|---|-------------------------------------------------------------------------------------------------------------------------------------------------------------------------------------------------------------------------------------------------------------------------------------------------------------------------------------------------------------------------------------------------------------------------------------------------------|--|
| Address/ Location                                 | : | Nowdhar Mustak Hasan road, Trishal, Mymensingh.                                                                                                                                                                                                                                                                                                                                                                                                       |  |
| Total Investment                                  | : | BDT = 3,91,000                                                                                                                                                                                                                                                                                                                                                                                                                                        |  |
| Financing                                         | : | Self financing: BDT= 2,71,000 (Existing Business) Required Investment: BDT= 1,20,000 (as equity)                                                                                                                                                                                                                                                                                                                                                      |  |
| Present salary/drawings from business (estimates) | : | BDT= 5,000 (Five thousand).                                                                                                                                                                                                                                                                                                                                                                                                                           |  |
| Proposed Salary                                   | : | <b>BDT= 6,000</b> (Six thousand).                                                                                                                                                                                                                                                                                                                                                                                                                     |  |
| Proposed Business Implementation Plan             | : | <ul> <li>This is an on going business so the fund need to increase the volume of existing product;</li> <li>The product line in the shop is rice, egg, oil, biscuit, soap, soft drinks, salt, mustard oil, onion, washing powder, chanachur ,Chocolates, cheeps, cakes, cosmetics etc;</li> <li>Estimated sales is BDT. Tk. 8,000/- per day;</li> <li>Estimated gross profit is 15% on sales;</li> <li>Payback period is estimate 3 years;</li> </ul> |  |