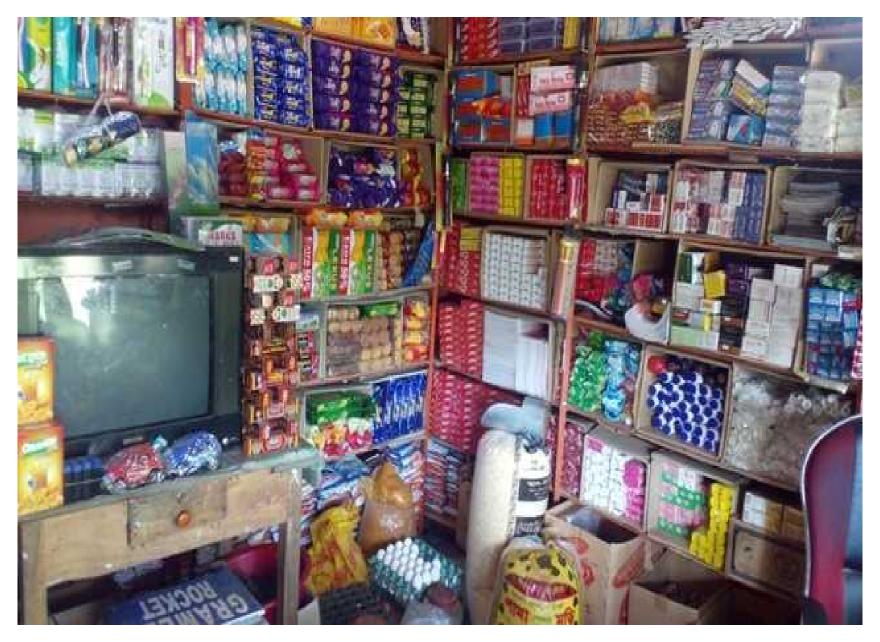

## My Shop and me

#### PROPOSED NOBIN UDYOKTA BUSINESS INFO

| Project's Name                                    | - | J. S Store.                                                                                                                                                                                                                                                                                                                                                                                                                                           |  |
|---------------------------------------------------|---|-------------------------------------------------------------------------------------------------------------------------------------------------------------------------------------------------------------------------------------------------------------------------------------------------------------------------------------------------------------------------------------------------------------------------------------------------------|--|
| Address/ Location                                 | : | Nowdhar Mustak Hasan road, Trishal, Mymensingh.                                                                                                                                                                                                                                                                                                                                                                                                       |  |
| Total Investment                                  | : | BDT = 3,91,000                                                                                                                                                                                                                                                                                                                                                                                                                                        |  |
| Financing                                         | : | Self financing: BDT= 2,71,000 (Existing Business) Required Investment: BDT= 1,20,000 (as equity)                                                                                                                                                                                                                                                                                                                                                      |  |
| Present salary/drawings from business (estimates) | : | BDT= 5,000 (Five thousand).                                                                                                                                                                                                                                                                                                                                                                                                                           |  |
| Proposed Salary                                   | : | <b>BDT= 6,000</b> (Six thousand).                                                                                                                                                                                                                                                                                                                                                                                                                     |  |
| Proposed Business Implementation Plan             | : | <ul> <li>This is an on going business so the fund need to increase the volume of existing product;</li> <li>The product line in the shop is rice, egg, oil, biscuit, soap, soft drinks, salt, mustard oil, onion, washing powder, chanachur ,Chocolates, cheeps, cakes, cosmetics etc;</li> <li>Estimated sales is BDT. Tk. 8,000/- per day;</li> <li>Estimated gross profit is 15% on sales;</li> <li>Payback period is estimate 3 years;</li> </ul> |  |