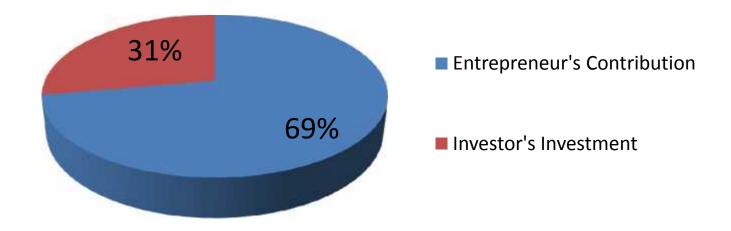

### **Source of Finance**

| Particulars                 | Amount in BDT | In % |
|-----------------------------|---------------|------|
| Entrepreneur's Contribution | 271,000       | 69   |
| Investor's Investment       | 120,000       | 31   |
| Total Investment            | 391,000       | 100  |