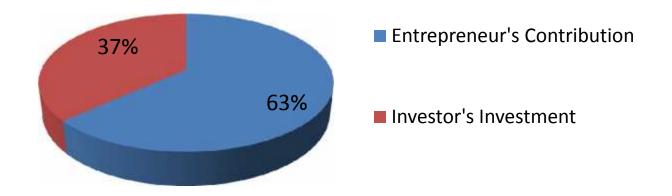

### **Source of Finance**

| Source                      | Amount in BDT | In % |  |
|-----------------------------|---------------|------|--|
| Particulars                 |               |      |  |
| Entrepreneur's Contribution | 224,000       | 63   |  |
| Investor's Investment       | 130,000       | 37   |  |
| Total Investment            | 354,000       | 100  |  |