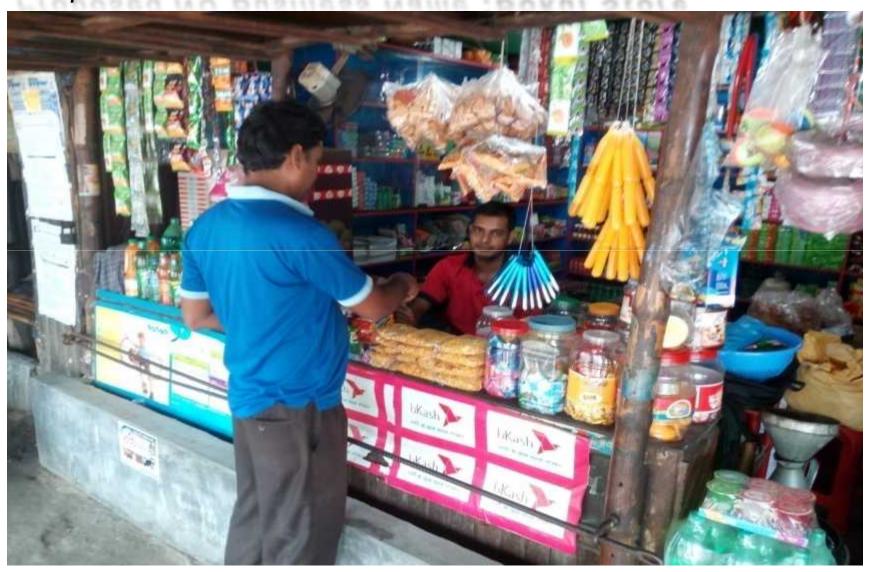

Proposed NU Business Name : Bokul Store



## BRIEF BIO OF THE PROPOSED NOBIN UDYOKTA

| Name and address                                                                                                                                                                                                                                                          | • | Md. Bokul Mia Vill: Kushtia Para, Post: Chadba Upazilla: Artgoria, District: Pabna                                                                                                                                            |  |  |
|---------------------------------------------------------------------------------------------------------------------------------------------------------------------------------------------------------------------------------------------------------