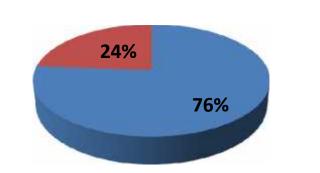

## **Source of Finance**

| Source                           | Amount in BDT | In % |
|----------------------------------|---------------|------|
| Entrepreneur's Contribution (NU) | 255,000       | 76   |
| Investor's Contribution(GK)      | 80,000        | 24   |
| Total Investment                 | 335,000       | 100  |

Entrepreneur's
 Contribution (NU)

Investor's Contribution(GK)