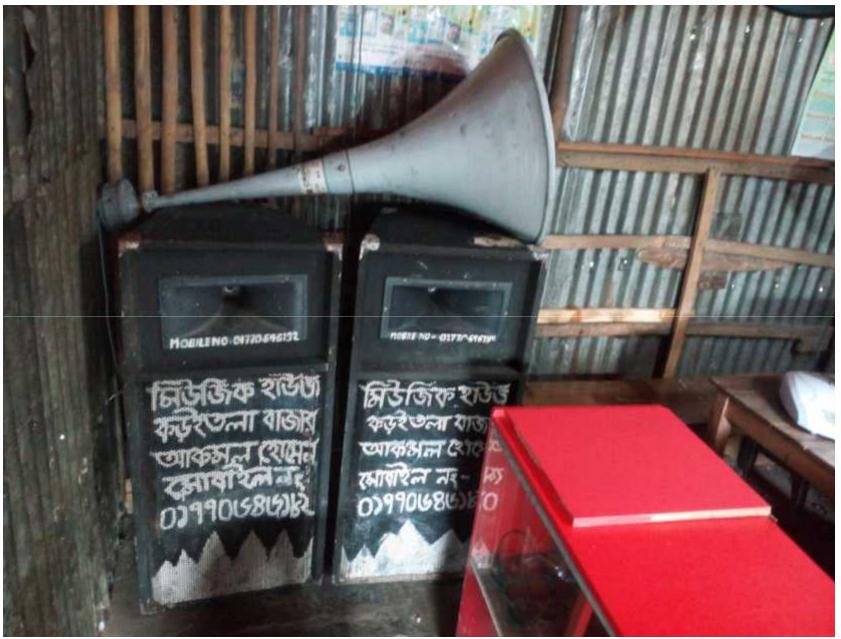

0  |  |  |
| Total payment                | 253,200 | 275,160 |  |  |
| Closing Balances             | 148,800 | 232,440 |  |  |



| STRENGTH <ul> <li>Employment:</li> <li>Self: 1; Employee: 0</li> <li>Ownership in his own name.</li> </ul> | WEAKNESS<br>Limited product;<br>Lack of sufficient capital. |
|------------------------------------------------------------------------------------------------------------|-------------------------------------------------------------|
| OPPORTUNITIES  Location of shop; Fixed customer; Investor's money will be payback in two years.            | THREATS<br>Theft;<br>Fire burn;<br>Local competitor         |

Presented at 29<sup>th</sup> Ex. SB Design Lab on 28<sup>th</sup> July, 2016 at Grameen Kalyan.

Thank you

## **Existing Business Photo**











## Akmol fish farm



## Akmol new home



### NU with his Father & Mother



## Nu with his Mother



# **Thank You**