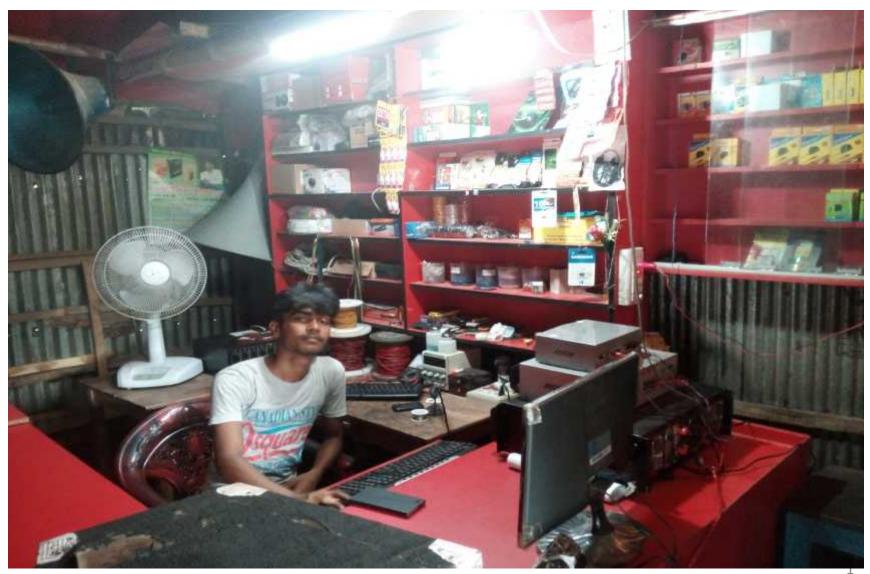

Grameen Kalyan Proposed NU Business Name :Akmol Music & Electronic Service.



### **BRIEF BIO OF THE PROPOSED NOBIN UDYOKTA**

| Name and address                          | : | Md. Akmol Hossain.                                                     |
|-------------------------------------------|---|------------------------------------------------------------------------|
|                                           |   | Vill : Kustia Para, Post: Chadba.                                      |
|                                           |   | Upazilla :Artgoria, District: Pabna                                    |
| Age                                       | : | 19 Years.                                                              |
| Marital status                            | : | Unmarried.                                                             |
| Children