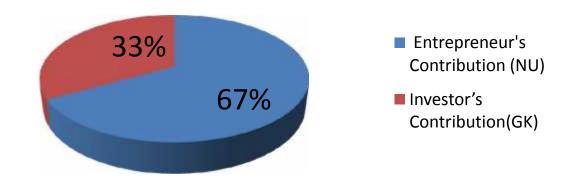

## **Source of Finance**

| Source                           | Amount in BDT | In % |
|----------------------------------|---------------|------|
| Entrepreneur's Contribution (NU) | 202,000       | 67   |
| Investor's Contribution(GK)      | 100,000       | 33   |
| Total Investment                 | 302,000       | 100  |