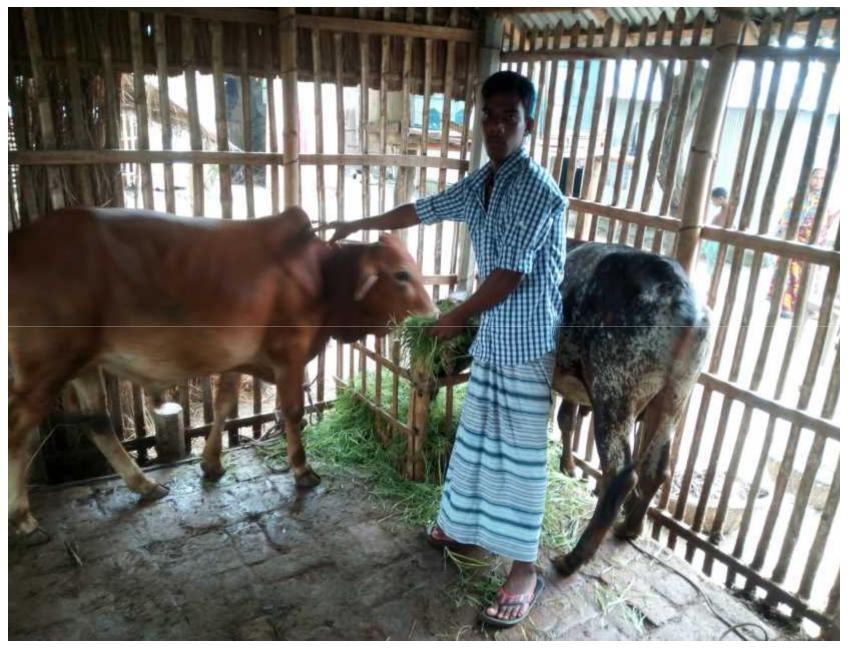

| 290,200 | 412,410   | 576,479   |

## **SWOT ANALYSIS**

| STRENGTH  Employment: Self: 1 Others (beyond family): 0 Future employment: 0 Ownership in his own name.                               | <b>W</b> EAKNESS  □Shortage of foods in rainy season. |
|---------------------------------------------------------------------------------------------------------------------------------------|-------------------------------------------------------|
| Opportunities  Local Veterinary Doctors;  This area is famous for cattle fattening;  Investor's money will be payback in three years. | THREATS  Theft; Disease.                              |

Presented at 29<sup>th</sup> Ex. SB Design Lab on 28<sup>th</sup> July, 2016 at Grameen Kalyan.

## Thank you

# Existing business photo







# NU with his parents



# NU with his Mother



# Thank You