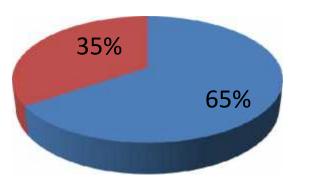

## **Source of Finance**

| Source                           | Amount in BDT | In % |
|----------------------------------|---------------|------|
| Entrepreneur's Contribution (NU) | 256,000       | 65   |
| Investor's Contribution(GK)      | 135,000       | 35   |
| Total Investment                 | 391,000       | 100  |

- Entrepreneur's
   Contribution (NU)
- Investor's Contribution(GK)