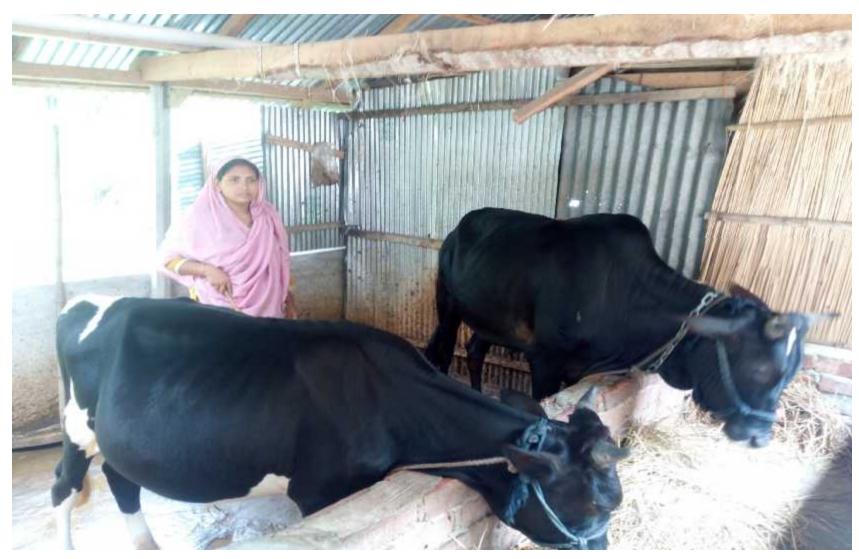

#### Grameen kalyan Proposed NU Business Name :Mohima Cow Fattening Farm



#### BRIEF BIO OF THE PROPOSED NOBIN UDYOKTA

| Name and address                                                                                                                                                                                                                                                                                       | : | Mst. Rani Khatun<br>Vill:Danghergram, Post: Jumaikheri<br>Thana : Artgoria, District:Pabna                                                                                                                                                                  |
|--------------------------------------------------------------------------------------------------------------------------------------------------------------------------------------------------