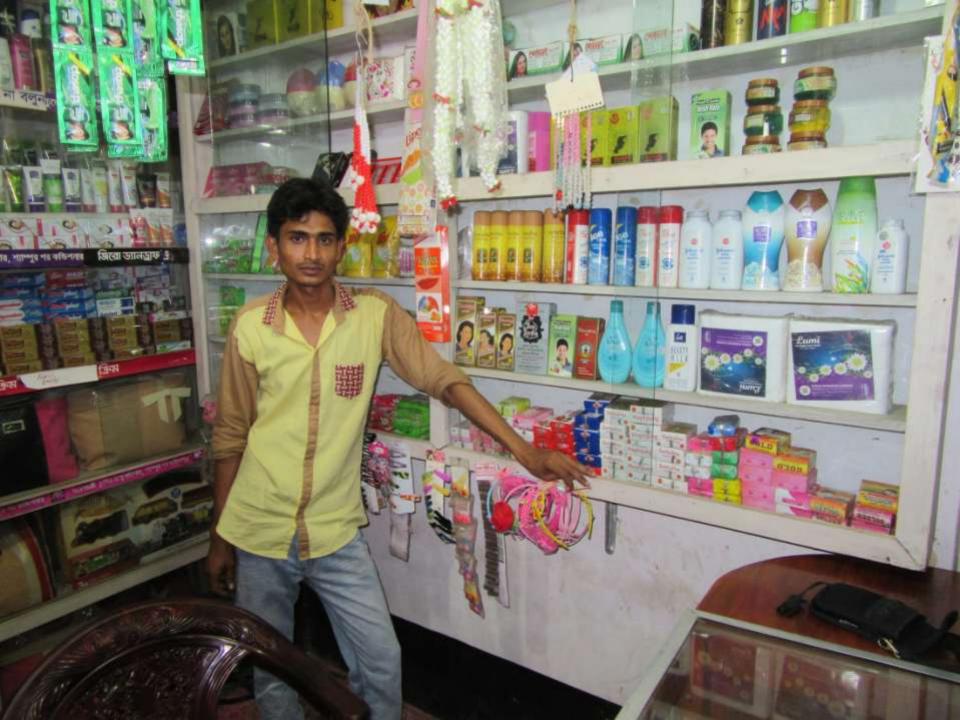

| Proposed Nobin Udyokta Business Info              |   |                                                                                                                                                                                                                                                                                                        |  |
|---------------------------------------------------|---|--------------------------------------------------------------------------------------------------------------------------------------------------------------------------------------------------------------------------------------------------------------------------------------------------------|--|
| Business Name                                     | : | MITA COSMETICS                                                                                                                                                                                                                                                                                         |  |
| Location                                          | : | Mollapara Bajar, Puthia                                                                                                                                                                                                                                                                                |  |
| Total Investment in BDT                           | : | BDT 230,000/-                                                                                                                                                                                                                                                                                          |  |
| Financing                                         | : | Self BDT 150,000/-(from existing business) 65% Required Investment BDT 80,000/-(as equity) 35%                                                                                                                                                                                                         |  |
| Present salary/drawings from business (estimates) | : | BDT 5,000/-                                                                                                                                                                                                                                                                                            |  |
| Proposed Salary                                   | : | BDT 5,000/-                                                                                                                                                                                                                                                                                            |  |
| Size of shop                                      | : | 22 ft x 10 ft= 220 square ft                                                                                                                                                                                                                                                                           |  |
| Security of the shop                              | : | BDT 40,000/-                                                                                                                                                                                                                                                                                           |  |
| Implementation                                    | : | <ul> <li>The business is planned to be scaled up by investment in existing goods like; Cosmetics item.</li> <li>Average 10% gain on sale.</li> <li>The business is operating by entrepreneur. Existing no employees.</li> <li>The shop is rented.</li> <li>Agreed grace period is 3 months.</li> </ul> |  |