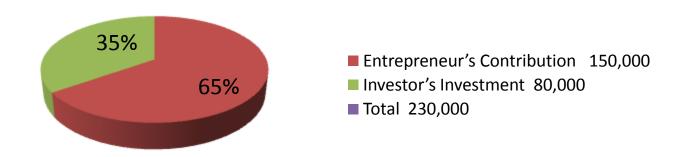

| Proposed Nobin Udyokta Business Info              |   |                                                                                                                                                                                                                                                                                                        |  |
|---------------------------------------------------|---|--------------------------------------------------------------------------------------------------------------------------------------------------------------------------------------------------------------------------------------------------------------------------------------------------------|--|
| Business Name                                     | : | MITA COSMETICS                                                                                                                                                                                                                                                                                         |  |
| Location                                          | : | Mollapara Bajar, Puthia                                                                                                                                                                                                                                                                                |  |
| Total Investment in BDT                           | : | BDT 230,000/-                                                                                                                                                                                                                                                                                          |  |
| Financing                                         | : | Self BDT 150,000/-(from existing business) 65% Required Investment BDT 80,000/-(as equity) 35%                                                                                                                                                                                                         |  |
| Present salary/drawings from business (estimates) | : | BDT 5,000/-                                                                                                                                                                                                                                                                                            |  |
| Proposed Salary                                   | : | BDT 5,000/-                                                                                                                                                                                                                                                                                            |  |
| Size of shop                                      | : | 22 ft x 10 ft= 220 square ft                                                                                                                                                                                                                                                                           |  |
| Security of the shop                              | : | BDT 40,000/-                                                                                                                                                                                                                                                                                           |  |
| Implementation                                    | : | <ul> <li>The business is planned to be scaled up by investment in existing goods like; Cosmetics item.</li> <li>Average 10% gain on sale.</li> <li>The business is operating by entrepreneur. Existing no employees.</li> <li>The shop is rented.</li> <li>Agreed grace period is 3 months.</li> </ul> |  |

| Investment Breakdown |          |          |        |  |  |
|----------------------|----------|----------|--------|--|--|
| Particulars          | Existing | Proposed | Total  |  |  |
| Bag                  | 21,000   | 20,000   | 41000  |  |  |
| Cosmetics            | 103,000  | 40,000   | 143000 |  |  |
| City gold            | 25,000   | 0        | 25000  |  |  |
| Tooth brush          | 1,000    | 0        | 1000   |  |  |
| Goft items           | 0        | 20,000   | 20000  |  |  |
|                      | 150,000  | 80,000   | 230000 |  |  |