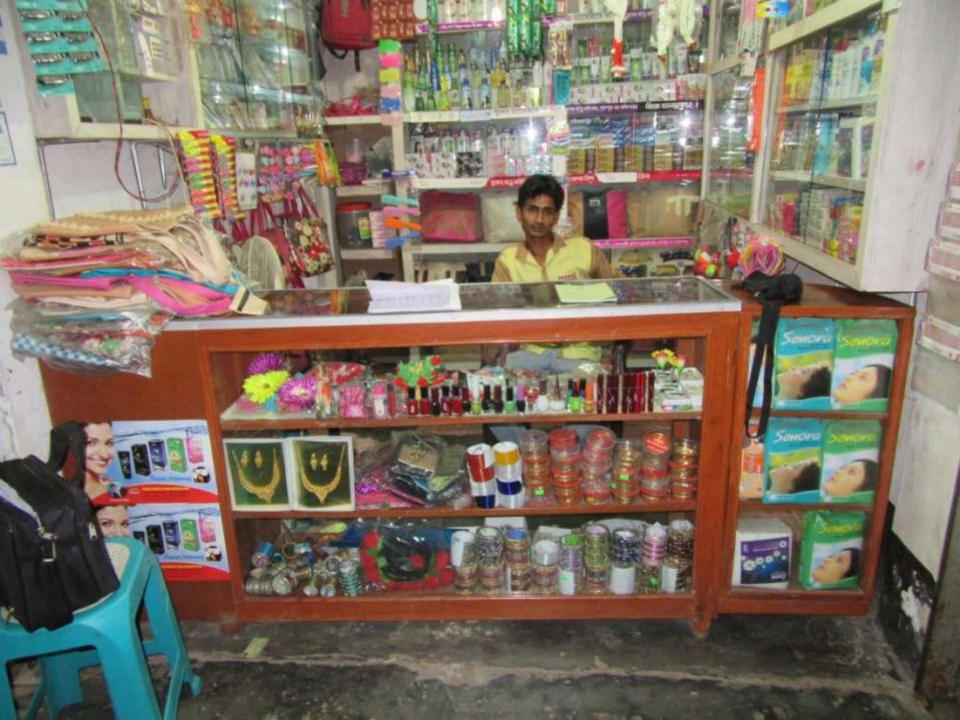

| Proposed Nobin Udyokta Business Info              |   |                                                                                                                                                                                                                                                                                                        |  |
|---------------------------------------------------|---|--------------------------------------------------------------------------------------------------------------------------------------------------------------------------------------------------------------------------------------------------------------------------------------------------------|--|
| Business Name                                     | : | MITA COSMETICS                                                                                                                                                                                                                                                                                         |  |
| Location                                          | : | Mollapara Bajar, Puthia                                                                                                                                                                                                                                                                                |  |
| Total Investment in BDT                           | : | BDT 230,000/-                                                                                                                                                                                                                                                                                          |  |
| Financing                                         | : | Self BDT 150,000/-(from existing business) 65% Required Investment BDT 80,000/-(as equity) 35%                                                                                                                                                                                                         |  |
| Present salary/drawings from business (estimates) | : | BDT 5,000/-                                                                                                                                                                                                                                                                                            |  |
| Proposed Salary                                   | : | BDT 5,000/-                                                                                                                                                                                                                                                                                            |  |
| Size of shop                                      | : | 22 ft x 10 ft= 220 square ft                                                                                                                                                                                                                                                                           |  |
| Security of the shop                              | : | BDT 40,000/-                                                                                                                                                                                                                                                                                           |  |
| Implementation                                    | : | <ul> <li>The business is planned to be scaled up by investment in existing goods like; Cosmetics item.</li> <li>Average 10% gain on sale.</li> <li>The business is operating by entrepreneur. Existing no employees.</li> <li>The shop is rented.</li> <li>Agreed grace period is 3 months.</li> </ul> |  |

### **Existing Business (BDT)**

| Particular                        | Daily | Monthly | Yearly  |
|-----------------------------------|-------|---------|---------|
| Revenue(Sales)                    | ,     | ,       | ,       |
| Bag,cosmetics,City gold etc       | 6000  | 180000  | 2160000 |
| Total Sales (A)                   | 6000  | 180000  | 2160000 |
| Less Variable Expense             |       |         |         |
| Bag,cosmetics,City gold etc       | 5400  | 162000  | 1944000 |
| Total variable Expense (B)        | 5,400 | 162000  | 1944000 |
| Contribution Margin (CM) [C=(A-B) | 600   | 18000   | 216000  |
| Less Variable Expense             |       |         |         |
| Rent                              |       | 1,500   | 18000   |
| Electricity bill                  |       | 300     | 3600    |
| Transportation                    |       | 3,000   | 36000   |
| Salary (self)                     |       | 5000    | 60000   |
| Entertainment                     |       | 200     | 2400    |
| Guard                             |       | 90      | 1080    |
| Mobile bill                       |       | 300     | 3600    |
| Total fixed cost (D)              |       | 10,390  | 124680  |
| Net Profit (E)= [C-D]             |       | 7,610   | 91320   |