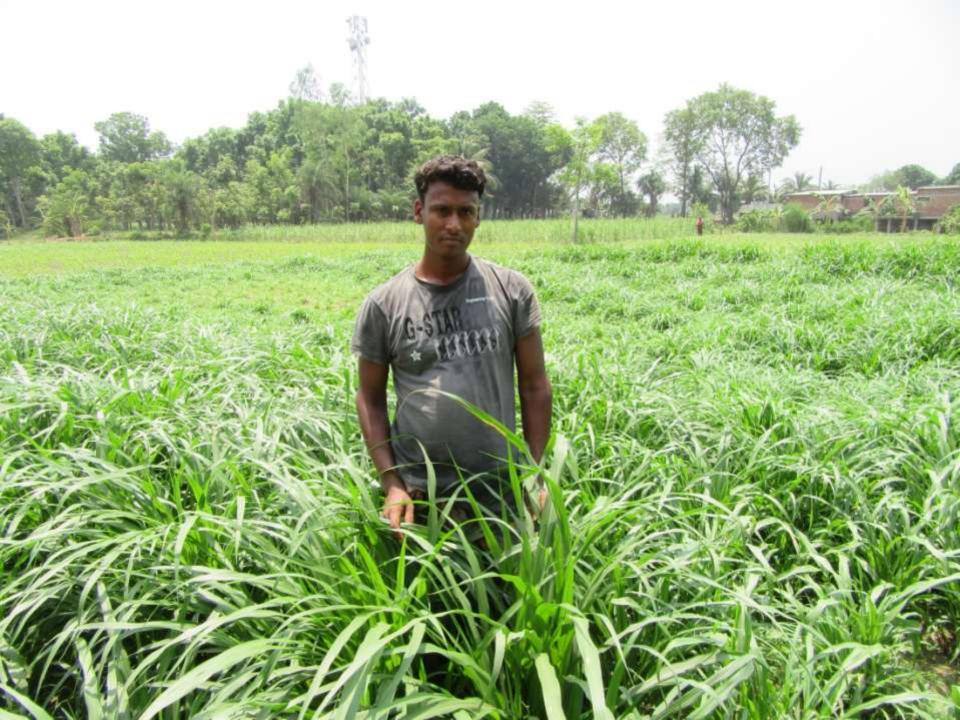

#### **Proposed NU Business Name: MIZANUR DAIRY FARM**

Project identification and prepared by: Md. Ebadat Hossain, Puthia Unit, Rajshahi

Project verified by: MD. Rafiqul Islam

| Brief Bio of The Proposed Nobin Udyokta                                                                        |   |                                                                                                                                                                                         |  |
|----------------------------------------------------------------------------------------------------------------|---|-----------------------------------------------------------------------------------------------------------------------------------------------------------------------------------------|--|
| Name                                                                                                           | : | MD. MIZANUR RAHMAN                                                                                                                                                                      |  |
| Age                                                                                                            | : | 13/8/1983 (32 Years)                                                                                                                                                                    |  |
| Education, till to date                                                                                        | : | Class IV                                                                                                                                                                                |  |
| Marital status                                                                                                 | : | Married                                                                                                                                                                                 |  |
| Children                                                                                                       | : | 2 Daughters                                                                                                                                                                             |  |
| No. of siblings:                                                                                               | : | 1 Brother & 4 Sisters                                                                                                                                                                   |  |
| Address                                                                                                        | : | Vill: Mollapara, P.O: Shatbariya, P.S: Puthiya, Dist: Rajshahi                                                                                                                          |  |
| Parent's and GB related Info (i) Who is GB member (ii) Mother's name (iii) Father's name (iv) GB member's info |   | Mother Father MST. RUMI BEGUM LATE BOJLUR RAHMAN Branch: Shilmaria, Puthiya Centre # 97Female), Member ID: 10906, Group No: 15 Member since: 2/7/2012 (04Years) First loan: BDT - 10000 |  |
| Further Information:                                                                                           |   | Existing Loan: BDT 30000, Outstanding loan: 16499                                                                                                                                       |  |
| (v) Who pays GB loan installment (vi) Mobile lady                                                              | : | N/A<br>No                                                                                                                                                                               |  |
| (vii) Grameen Education Loan                                                                                   |   | No                                                                                                                                                                                      |  |
| (viii) Any other loan like GB,<br>BRAC ASA etc                                                                 | : | No                                                                                                                                                                                      |  |

| Proposed Nobin Udyokta Business Info              |   |                                                                                                                                                                                                                                         |  |  |
|---------------------------------------------------|---|-----------------------------------------------------------------------------------------------------------------------------------------------------------------------------------------------------------------------------------------|--|--|
| Business Name                                     | : | MIZANUR DAIRY FARM                                                                                                                                                                                                                      |  |  |
| Location                                          | : | Mollapara, Shatbaria, Puthiya                                                                                                                                                                                                           |  |  |
| Total Investment in BDT                           | : | BDT 300,000/-                                                                                                                                                                                                                           |  |  |
| Financing                                         | : | Self BDT 200,000/-(from existing business) 67% Required Investment BDT 1,00,000/-(as equity) 33%                                                                                                                                        |  |  |
| Present salary/drawings from business (estimates) | : | BDT 5,000/-                                                                                                                                                                                                                             |  |  |
| Proposed Salary                                   | : | BDT 5,000/-                                                                                                                                                                                                                             |  |  |
| Size of shop                                      | : | 60 ft x 19 ft= 1140 square ft                                                                                                                                                                                                           |  |  |
| Security of the shop                              | : | 1                                                                                                                                                                                                                                       |  |  |
| Implementation                                    | : | <ul> <li>The business is planned to be scaled up by investment in existing goods like; milk production.</li> <li>The business is operating by entrepreneur. Existing no employees.</li> <li>Agreed grace period is 3 months.</li> </ul> |  |  |