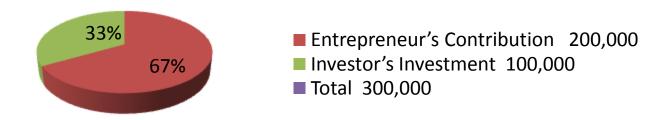

| Proposed Nobin Udyokta Business Info              |   |                                                                                                                                                                                                                                         |  |  |
|---------------------------------------------------|---|-----------------------------------------------------------------------------------------------------------------------------------------------------------------------------------------------------------------------------------------|--|--|
| Business Name                                     | : | MIZANUR DAIRY FARM                                                                                                                                                                                                                      |  |  |
| Location                                          | : | Mollapara, Shatbaria, Puthiya                                                                                                                                                                                                           |  |  |
| Total Investment in BDT                           | : | BDT 300,000/-                                                                                                                                                                                                                           |  |  |
| Financing                                         | : | Self BDT 200,000/-(from existing business) 67% Required Investment BDT 1,00,000/-(as equity) 33%                                                                                                                                        |  |  |
| Present salary/drawings from business (estimates) | : | BDT 5,000/-                                                                                                                                                                                                                             |  |  |
| Proposed Salary                                   | : | BDT 5,000/-                                                                                                                                                                                                                             |  |  |
| Size of shop                                      | : | 60 ft x 19 ft= 1140 square ft                                                                                                                                                                                                           |  |  |
| Security of the shop                              | : | 1                                                                                                                                                                                                                                       |  |  |
| Implementation                                    | : | <ul> <li>The business is planned to be scaled up by investment in existing goods like; milk production.</li> <li>The business is operating by entrepreneur. Existing no employees.</li> <li>Agreed grace period is 3 months.</li> </ul> |  |  |

| Investment Breakdown |          |          |        |  |
|----------------------|----------|----------|--------|--|
| Particulars          | Existing | Proposed | Total  |  |
| Cow                  | 100,000  | 100000   | 200000 |  |
| Calf                 | 100,000  | 0        | 0      |  |
|                      | 200,000  | 100,000  | 300000 |  |