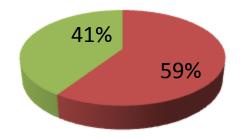

| Proposed Nobin Udyokta Business Info                 |   |                                                                                                                                                                                                                                                                                                                                                            |  |  |
|------------------------------------------------------|---|------------------------------------------------------------------------------------------------------------------------------------------------------------------------------------------------------------------------------------------------------------------------------------------------------------------------------------------------------------|--|--|
| Business Name                                        | : | TOWHIDUL DAIRY FIRM                                                                                                                                                                                                                                                                                                                                        |  |  |
| Location                                             | : | Mohonpur, Puthiya, Rajshahi                                                                                                                                                                                                                                                                                                                                |  |  |
| Total Investment in BDT                              | : | BDT 400,000/-                                                                                                                                                                                                                                                                                                                                              |  |  |
| Financing                                            | : | Self BDT 145,000/-(from existing business) 59%<br>Required Investment BDT 1,00,000/-(as equity) 41%                                                                                                                                                                                                                                                        |  |  |
| Present salary/drawings<br>from business (estimates) | : | BDT 5,000/-                                                                                                                                                                                                                                                                                                                                                |  |  |
| Proposed Salary                                      | : | BDT 5,000/-                                                                                                                                                                                                                                                                                                                                                |  |  |
| Size of shop                                         | : | 25 ft x 12 ft= 300 square ft                                                                                                                                                                                                                                                                                                                               |  |  |
| Security of the shop                                 | : | Nil                                                                                                                                                                                                                                                                                                                                                        |  |  |
| Implementation                                       | : | <ul> <li>The business is planned to be scaled up by investment in existing goods like; Remote, Speaker, Cable etc.</li> <li>Average 15% gain on sale.</li> <li>The business is operating by entrepreneur. Existing NO employees.</li> <li>The shop is rented.</li> <li>Collects goods from Dhopapara.</li> <li>Agreed grace period is 3 months.</li> </ul> |  |  |