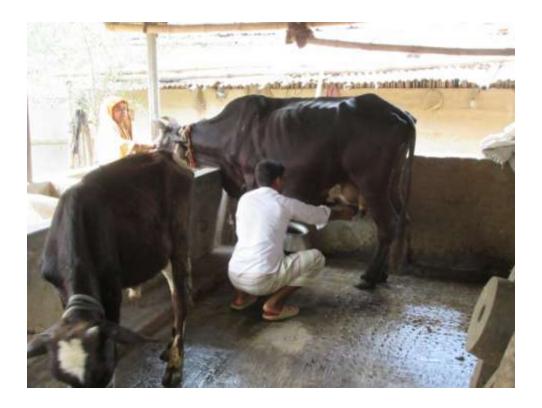

#### Proposed NU Business Name: TOWHIDUL DAIRY FIRM



Project identification and prepared by: Md Ebadat Hossain, Puthiya Unit, Bogura

Project verified by: Abdul Mannan Talukder



| Brief Bio of The Proposed Nobin Udyokta                                                                                                                        |                                         |                                                                                                                                                                                                                |  |  |
|----------------------------------------------------------------------------------------------------------------------------------------------------------------|-----------------------------------------|-----------------------------------------------