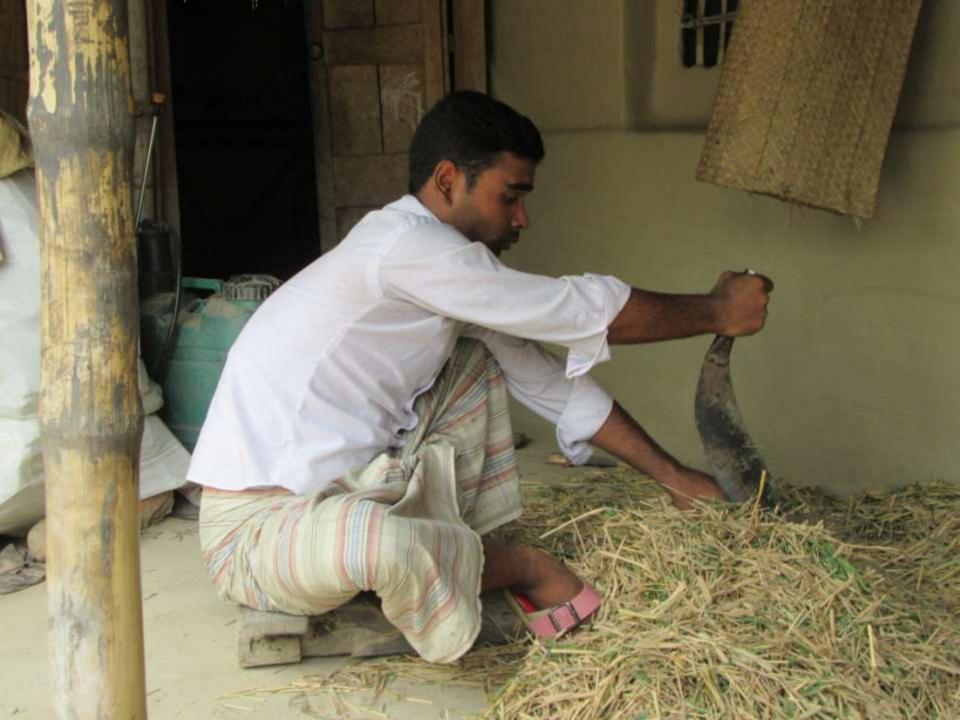

| Proposed Nobin Udyokta Business Info                 |   |                                                                                                                                                                                                                                                                                                                                                            |  |  |
|------------------------------------------------------|---|------------------------------------------------------------------------------------------------------------------------------------------------------------------------------------------------------------------------------------------------------------------------------------------------------------------------------------------------------------|--|--|
| Business Name                                        | : | TOWHIDUL DAIRY FIRM                                                                                                                                                                                                                                                                                                                                        |  |  |
| Location                                             | : | Mohonpur, Puthiya, Rajshahi                                                                                                                                                                                                                                                                                                                                |  |  |
| Total Investment in BDT                              | : | BDT 400,000/-                                                                                                                                                                                                                                                                                                                                              |  |  |
| Financing                                            | : | Self BDT 145,000/-(from existing business) 59%<br>Required Investment BDT 1,00,000/-(as equity) 41%                                                                                                                                                                                                                                                        |  |  |
| Present salary/drawings<br>from business (estimates) | : | BDT 5,000/-                                                                                                                                                                                                                                                                                                                                                |  |  |
| Proposed Salary                                      | : | BDT 5,000/-                                                                                                                                                                                                                                                                                                                                                |  |  |
| Size of shop                                         | : | 25 ft x 12 ft= 300 square ft                                                                                                                                                                                                                                                                                                                               |  |  |
| Security of the shop                                 | : | Nil                                                                                                                                                                                                                                                                                                                                                        |  |  |
| Implementation                                       | : | <ul> <li>The business is planned to be scaled up by investment in existing goods like; Remote, Speaker, Cable etc.</li> <li>Average 15% gain on sale.</li> <li>The business is operating by entrepreneur. Existing NO employees.</li> <li>The shop is rented.</li> <li>Collects goods from Dhopapara.</li> <li>Agreed grace period is 3 months.</li> </ul> |  |  |

## **Existing Business**

| Paticular                         | Daily | Monthly | Yearly |
|-----------------------------------|-------|---------|--------|
| Revenue(Sales)                    |       |         |        |
| Milk                              | 330   | 9900    | 118800 |
| Ox & calf sell                    | 195   | 5850    | 70200  |
| Total Sales (A)                   | 525   | 15750   | 189000 |
| Less Variable Expense             |       |         |        |
| Feed & Medicine                   | 120   | 3600    | 43200  |
| Total variable Expense (B)        | 120   | 3600    | 43200  |
| Contribution Margin (CM) [C=(A-B) | 405   | 12150   | 145800 |
| Less Variable Expense             |       |         |        |
| Electricity bill                  |       | 500     | 6000   |
| Salary (self)                     |       | 5000    | 60000  |
| Mobile bill                       |       | 200     | 2400   |
| Total fixed cost (D)              |       | 5,700   | 68400  |
| Net Profit (E)= [C-D]             |       | 6,450   | 77400  |