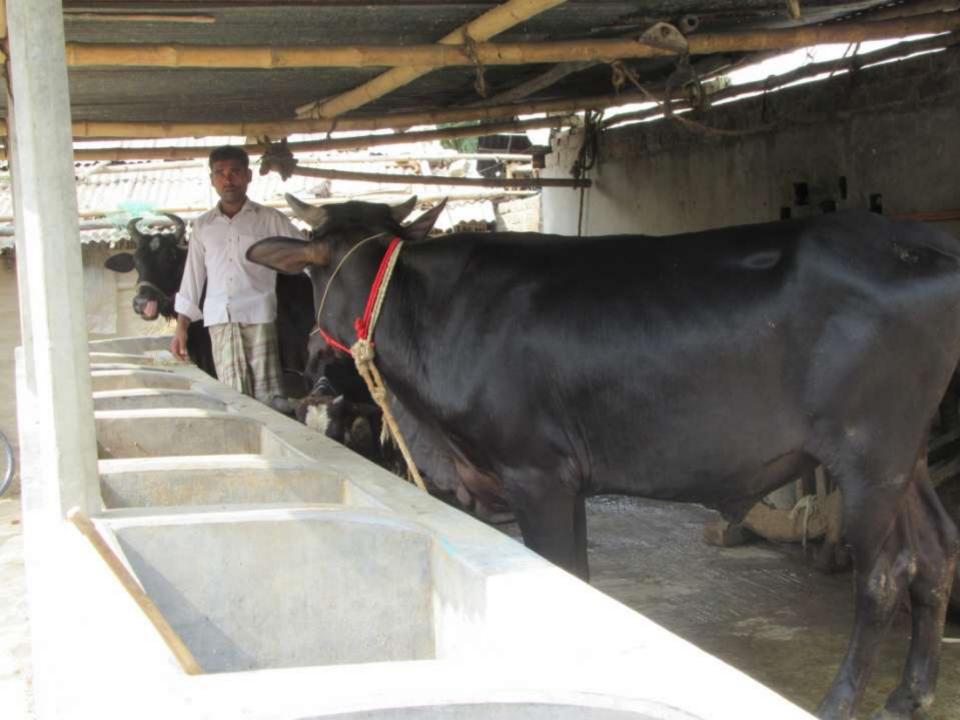

| Proposed Nobin Udyokta Business Info                 |   |                                                                                                                                                                                                                                                                                                                                                            |  |  |
|------------------------------------------------------|---|------------------------------------------------------------------------------------------------------------------------------------------------------------------------------------------------------------------------------------------------------------------------------------------------------------------------------------------------------------|--|--|
| Business Name                                        | : | TOWHIDUL DAIRY FIRM                                                                                                                                                                                                                                                                                                                                        |  |  |
| Location                                             | : | Mohonpur, Puthiya, Rajshahi                                                                                                                                                                                                                                                                                                                                |  |  |
| Total Investment in BDT                              | : | BDT 400,000/-                                                                                                                                                                                                                                                                                                                                              |  |  |
| Financing                                            | : | Self BDT 145,000/-(from existing business) 59%<br>Required Investment BDT 1,00,000/-(as equity) 41%                                                                                                                                                                                                                                                        |  |  |
| Present salary/drawings<br>from business (estimates) | : | BDT 5,000/-                                                                                                                                                                                                                                                                                                                                                |  |  |
| Proposed Salary                                      | : | BDT 5,000/-                                                                                                                                                                                                                                                                                                                                                |  |  |
| Size of shop                                         | : | 25 ft x 12 ft= 300 square ft                                                                                                                                                                                                                                                                                                                               |  |  |
| Security of the shop                                 | : | Nil                                                                                                                                                                                                                                                                                                                                                        |  |  |
| Implementation                                       | : | <ul> <li>The business is planned to be scaled up by investment in existing goods like; Remote, Speaker, Cable etc.</li> <li>Average 15% gain on sale.</li> <li>The business is operating by entrepreneur. Existing NO employees.</li> <li>The shop is rented.</li> <li>Collects goods from Dhopapara.</li> <li>Agreed grace period is 3 months.</li> </ul> |  |  |

## **Existing Business**

| Paticular                         | Daily | Monthly | Yearly |
|-----------------------------------|-------|---------|--------|
| Revenue(Sales)                    |       |         |        |
| Milk                              | 330   | 9900    | 118800 |
| Ox & calf sell                    | 195   | 5850    | 70200  |
| Total Sales (A)                   | 525   | 15750   | 189000 |
| Less Variable Expense             |       |         |        |
| Feed & Medicine                   | 120   | 3600    | 43200  |
| Total variable Expense (B)        | 120   | 3600    | 43200  |
| Contribution Margin (CM) [C=(A-B) | 405   | 12150   | 145800 |
| Less Variable Expense             |       |         |        |
| Electricity bill                  |       | 500     | 6000   |
| Salary (self)                     |       | 5000    | 60000  |
| Mobile bill                       |       | 200     | 2400   |
| Total fixed cost (D)              |       | 5,700   | 68400  |
| Net Profit (E)= [C-D]             |       | 6,450   | 77400  |