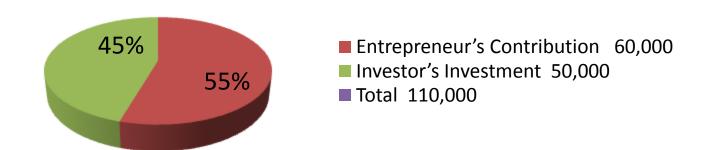

| Proposed Nobin Udyokta Business Info              |          |                                                                                                                                                                                                                                                               |  |
|---------------------------------------------------|----------|---------------------------------------------------------------------------------------------------------------------------------------------------------------------------------------------------------------------------------------------------------------|--|
| Business Name                                     | :        | AL AMIN PAAN KHAMAR                                                                                                                                                                                                                                           |  |
| Location                                          | :        | Horihorpara, Mougachi, Rajshahi                                                                                                                                                                                                                               |  |
| Total Investment in BDT                           | :        | BDT 110,000/-                                                                                                                                                                                                                                                 |  |
| Financing                                         | :        | Self BDT 60,000/-(from existing business) 55% Required Investment BDT 50,000/-(as equity) 45%                                                                                                                                                                 |  |
| Present salary/drawings from business (estimates) | :        | BDT 5,000/-                                                                                                                                                                                                                                                   |  |
| Proposed Salary                                   | <b>:</b> | BDT 5,000/-                                                                                                                                                                                                                                                   |  |
| Size of shop                                      | :        |                                                                                                                                                                                                                                                               |  |
| Security of the shop                              | :        | BDT 1,00,000/-                                                                                                                                                                                                                                                |  |
| Implementation                                    | :        | <ul> <li>The business is planned to be scaled up by investment in existing goods like; betel etc.</li> <li>The business is operating by entrepreneur. Existing no employee.</li> <li>The shop is rented.</li> <li>Agreed grace period is 3 months.</li> </ul> |  |

| Investment Breakdown |          |          |        |  |
|----------------------|----------|----------|--------|--|
| Particulars          | Existing | Proposed | Total  |  |
| Betel                | 60,000   | 50,000   | 110000 |  |
|                      | 60,000   | 50,000   | 110000 |  |