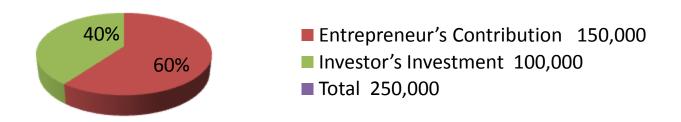

| Investment Breakdown |          |          |        |  |
|----------------------|----------|----------|--------|--|
| Particulars          | Existing | Proposed | Total  |  |
| Cow                  | 120,000  | 100000   | 220000 |  |
| Calf                 | 30,000   | 0        | 0      |  |
|                      | 150,000  | 100,000  | 250000 |  |