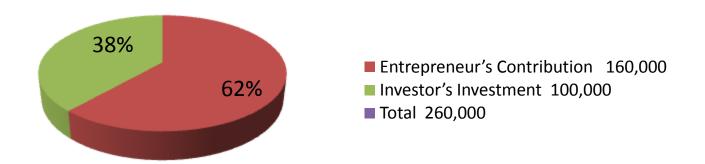

| Investment Breakdown              |          |          |        |  |  |
|-----------------------------------|----------|----------|--------|--|--|
| Particulars                       | Existing | Proposed | Total  |  |  |
| Soft drinks, Cart, Sweet, Biscuit | 40,000   | 30,000   | 70000  |  |  |
| Tang,ice cream,horlicks,ruh afza  | 9,000    | 50,000   | 59000  |  |  |
| Cosmetics, Oil, Soap, Stationary  | 21,000   | 10,000   | 31000  |  |  |
| Freeze                            | 90,000   | 10,000   | 100000 |  |  |
|                                   | 160,000  | 100,000  | 260000 |  |  |