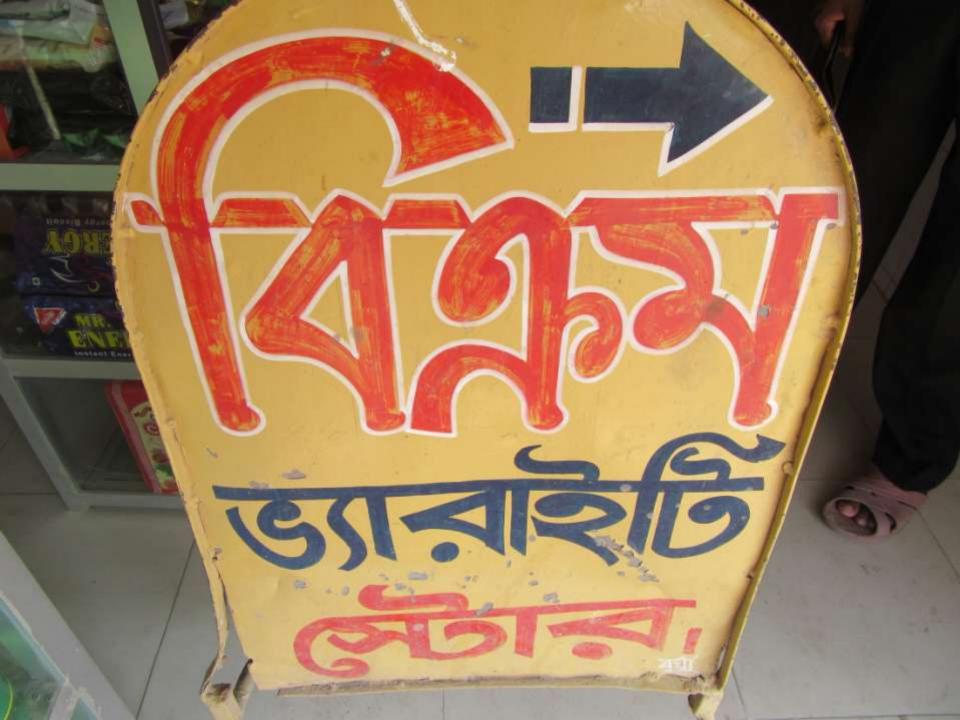

#### **Proposed NU Business Name: BIKROM VARIETIES STORE**

Project identification and prepared by: Md. Abdul Mamman Talukdar,

Rajshahi Sadar Unit, Rajshahi Project verified by: MD. Abdul Mamman Talukdar