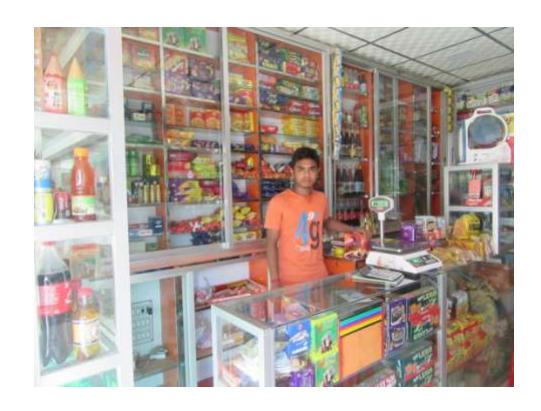

#### **Proposed NU Business Name: BIKROM VARIETIES STORE**



Project identification and prepared by: Md. Abdul Mamman Talukdar,

Rajshahi Sadar Unit, Rajshahi Project verified by: MD. Abdul Mamman Talukdar



| Brief Bio of The Proposed Nobin Udyokta                                                                                                         |       |                                                                                                                                                                                          |  |
|-------------------------------------------------------------------------------------------------------------------------------------------------|-------|-----------------------------------------------------------------------------------------------------------------------------------------------------