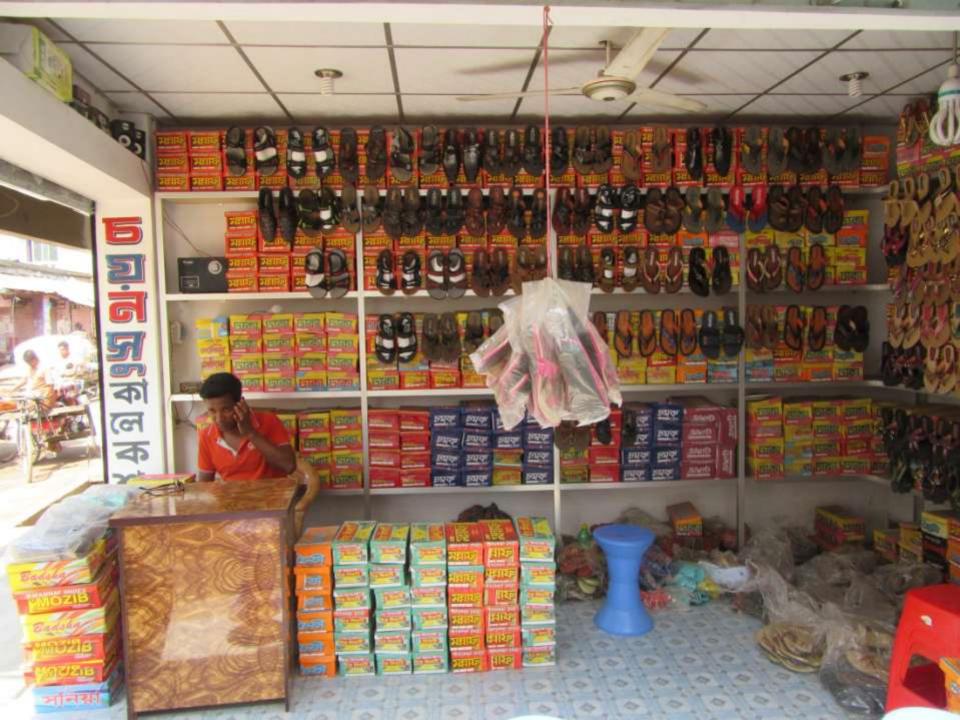

| Proposed Nobin Udyokta Business Info              |   |                                                                                                                                                                                                                                                                                                                                              |  |  |
|---------------------------------------------------|---|----------------------------------------------------------------------------------------------------------------------------------------------------------------------------------------------------------------------------------------------------------------------------------------------------------------------------------------------|--|--|
| Business Name                                     | : | CHOYON SHOE STORE                                                                                                                                                                                                                                                                                                                            |  |  |
| Location                                          | : | Nawhata Bazar                                                                                                                                                                                                                                                                                                                                |  |  |
| Total Investment in BDT                           | : | BDT 220,000/-                                                                                                                                                                                                                                                                                                                                |  |  |
| Financing                                         | : | Self BDT 120,000/-(from existing business) 55% Required Investment BDT 100,000/-(as equity) 45%                                                                                                                                                                                                                                              |  |  |
| Present salary/drawings from business (estimates) | : | BDT 5,000/-                                                                                                                                                                                                                                                                                                                                  |  |  |
| Proposed Salary                                   | : | BDT 5,000/-                                                                                                                                                                                                                                                                                                                                  |  |  |
| Size of shop                                      | : | 16ft x 9ft= 144square ft                                                                                                                                                                                                                                                                                                                     |  |  |
| Security of the shop                              | : | BDT 1,20,000/-                                                                                                                                                                                                                                                                                                                               |  |  |
| Implementation                                    | : | <ul> <li>The business is planned to be scaled up by investment in existing goods like; Sandal, Shoe, etc.</li> <li>Average 20% gain on sale.</li> <li>The business is operating by entrepreneur. Existing no employee.</li> <li>The shop is rented.</li> <li>Collects goods from Dhaka.</li> <li>Agreed grace period is 3 months.</li> </ul> |  |  |

# Pictures

AND PERSONAL PROPERTY. THE RESIDENCE AND PERSONS. ADDITIONAL PROPERTY. Date of Person, 180 Dec where # NO. 8115357424363 MANAGEMENT TO SEE AND ASSESSMENT THE PARTY AND ADDRESS OF THE

OR DESCRIPTION OF REAL PROPERTY.