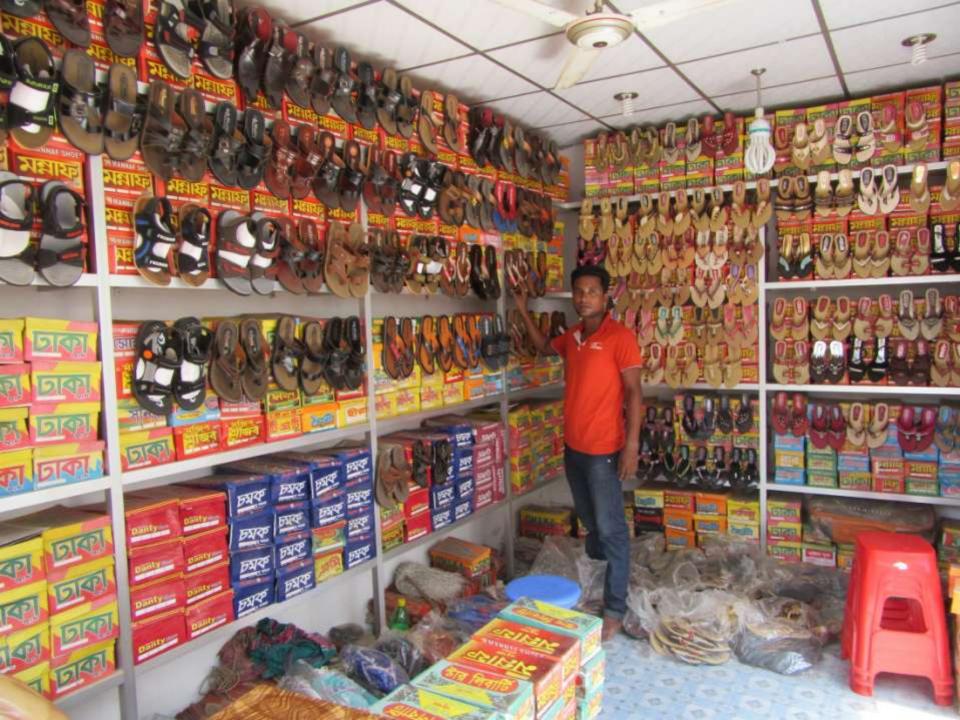

| Proposed Nobin Udyokta Business Info              |   |                                                                                                                                                                                                                                                                                                                                              |  |  |
|---------------------------------------------------|---|----------------------------------------------------------------------------------------------------------------------------------------------------------------------------------------------------------------------------------------------------------------------------------------------------------------------------------------------|--|--|
| Business Name                                     | : | CHOYON SHOE STORE                                                                                                                                                                                                                                                                                                                            |  |  |
| Location                                          | : | Nawhata Bazar                                                                                                                                                                                                                                                                                                                                |  |  |
| Total Investment in BDT                           | : | BDT 220,000/-                                                                                                                                                                                                                                                                                                                                |  |  |
| Financing                                         | : | Self BDT 120,000/-(from existing business) 55% Required Investment BDT 100,000/-(as equity) 45%                                                                                                                                                                                                                                              |  |  |
| Present salary/drawings from business (estimates) | : | BDT 5,000/-                                                                                                                                                                                                                                                                                                                                  |  |  |
| Proposed Salary                                   | : | BDT 5,000/-                                                                                                                                                                                                                                                                                                                                  |  |  |
| Size of shop                                      | : | 16ft x 9ft= 144square ft                                                                                                                                                                                                                                                                                                                     |  |  |
| Security of the shop                              | : | BDT 1,20,000/-                                                                                                                                                                                                                                                                                                                               |  |  |
| Implementation                                    | : | <ul> <li>The business is planned to be scaled up by investment in existing goods like; Sandal, Shoe, etc.</li> <li>Average 20% gain on sale.</li> <li>The business is operating by entrepreneur. Existing no employee.</li> <li>The shop is rented.</li> <li>Collects goods from Dhaka.</li> <li>Agreed grace period is 3 months.</li> </ul> |  |  |

# Pictures

AND PERSONAL PROPERTY. THE RESIDENCE AND PERSONS. ADDITIONAL PROPERTY. Date of Person, 180 Dec where # NO. 8115357424363 MANAGEMENT TO SEE AND ASSESSMENT THE PARTY AND ADDRESS OF THE

OR DESCRIPTION OF REAL PROPERTY.