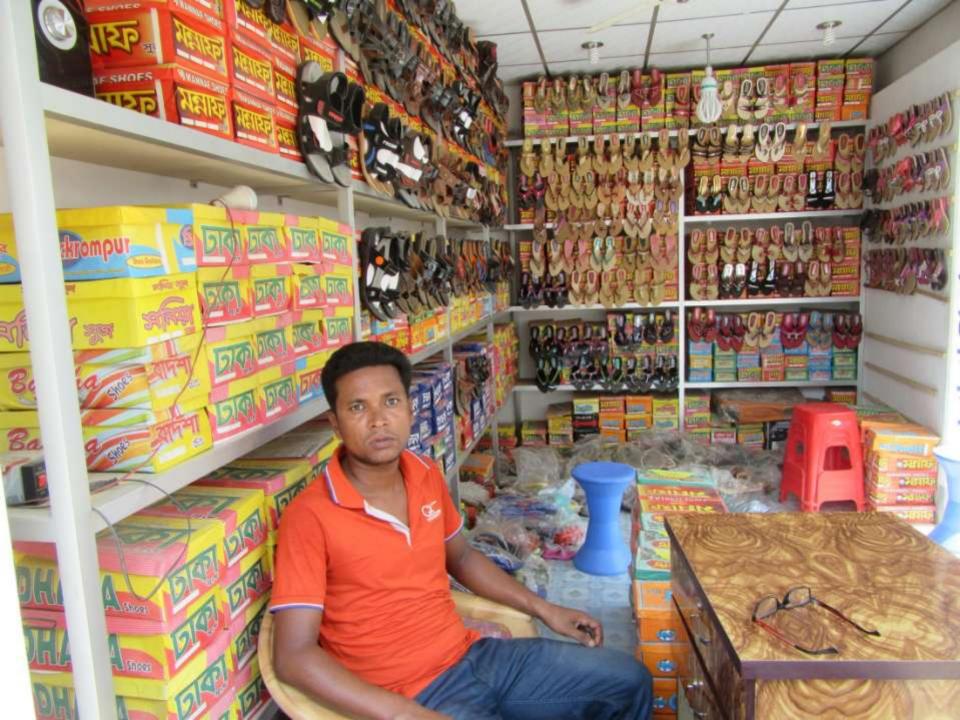

| Proposed Nobin Udyokta Business Info              |   |                                                                                                                                                                                                                                                                                                                                              |  |  |
|---------------------------------------------------|---|----------------------------------------------------------------------------------------------------------------------------------------------------------------------------------------------------------------------------------------------------------------------------------------------------------------------------------------------|--|--|
| Business Name                                     | : | CHOYON SHOE STORE                                                                                                                                                                                                                                                                                                                            |  |  |
| Location                                          | : | Nawhata Bazar                                                                                                                                                                                                                                                                                                                                |  |  |
| Total Investment in BDT                           | : | BDT 220,000/-                                                                                                                                                                                                                                                                                                                                |  |  |
| Financing                                         | : | Self BDT 120,000/-(from existing business) 55% Required Investment BDT 100,000/-(as equity) 45%                                                                                                                                                                                                                                              |  |  |
| Present salary/drawings from business (estimates) | : | BDT 5,000/-                                                                                                                                                                                                                                                                                                                                  |  |  |
| Proposed Salary                                   | : | BDT 5,000/-                                                                                                                                                                                                                                                                                                                                  |  |  |
| Size of shop                                      | : | 16ft x 9ft= 144square ft                                                                                                                                                                                                                                                                                                                     |  |  |
| Security of the shop                              | : | BDT 1,20,000/-                                                                                                                                                                                                                                                                                                                               |  |  |
| Implementation                                    | : | <ul> <li>The business is planned to be scaled up by investment in existing goods like; Sandal, Shoe, etc.</li> <li>Average 20% gain on sale.</li> <li>The business is operating by entrepreneur. Existing no employee.</li> <li>The shop is rented.</li> <li>Collects goods from Dhaka.</li> <li>Agreed grace period is 3 months.</li> </ul> |  |  |

# Pictures

AND PERSONAL PROPERTY. THE RESIDENCE AND PERSONS. ADDITIONAL PROPERTY. Date of Person, 180 Dec where # NO. 8115357424363 MANAGEMENT TO SEE AND ASSESSMENT THE PARTY AND ADDRESS OF THE

OR DESCRIPTION OF REAL PROPERTY.