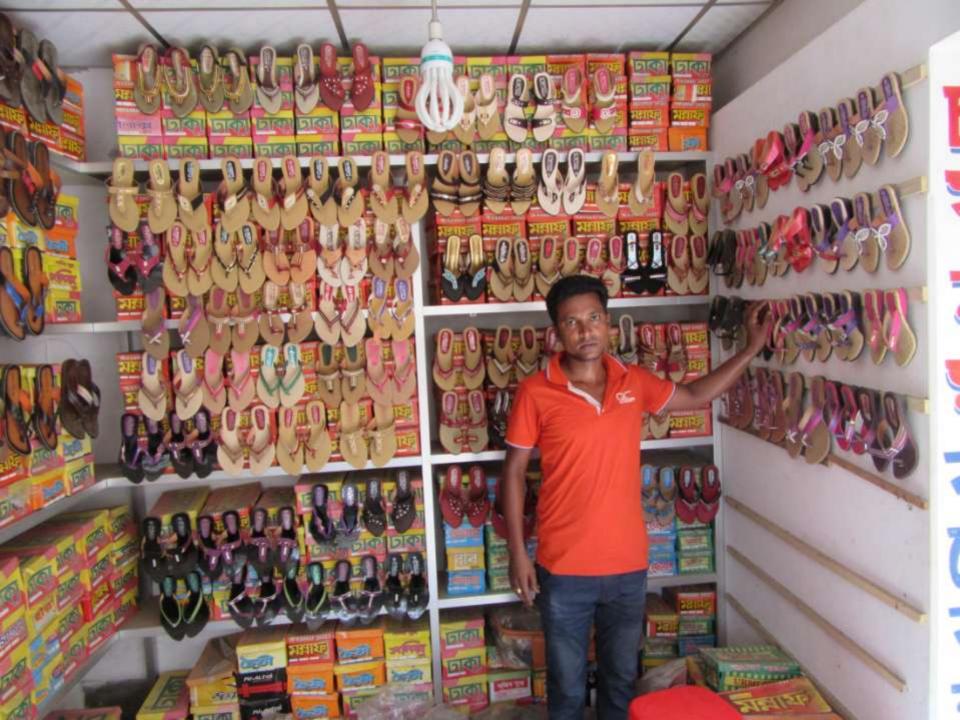

| Proposed Nobin Udyokta Business Info              |   |                                                                                                                                                                                                                                                                                                                                              |  |  |
|---------------------------------------------------|---|----------------------------------------------------------------------------------------------------------------------------------------------------------------------------------------------------------------------------------------------------------------------------------------------------------------------------------------------|--|--|
| Business Name                                     | : | CHOYON SHOE STORE                                                                                                                                                                                                                                                                                                                            |  |  |
| Location                                          | : | Nawhata Bazar                                                                                                                                                                                                                                                                                                                                |  |  |
| Total Investment in BDT                           | : | BDT 220,000/-                                                                                                                                                                                                                                                                                                                                |  |  |
| Financing                                         | : | Self BDT 120,000/-(from existing business) 55% Required Investment BDT 100,000/-(as equity) 45%                                                                                                                                                                                                                                              |  |  |
| Present salary/drawings from business (estimates) | : | BDT 5,000/-                                                                                                                                                                                                                                                                                                                                  |  |  |
| Proposed Salary                                   | : | BDT 5,000/-                                                                                                                                                                                                                                                                                                                                  |  |  |
| Size of shop                                      | : | 16ft x 9ft= 144square ft                                                                                                                                                                                                                                                                                                                     |  |  |
| Security of the shop                              | : | BDT 1,20,000/-                                                                                                                                                                                                                                                                                                                               |  |  |
| Implementation                                    | : | <ul> <li>The business is planned to be scaled up by investment in existing goods like; Sandal, Shoe, etc.</li> <li>Average 20% gain on sale.</li> <li>The business is operating by entrepreneur. Existing no employee.</li> <li>The shop is rented.</li> <li>Collects goods from Dhaka.</li> <li>Agreed grace period is 3 months.</li> </ul> |  |  |

# Pictures

AND PERSONAL PROPERTY. THE RESIDENCE AND PERSONS. ADDITIONAL PROPERTY. Date of Person, 180 Dec where # NO. 8115357424363 MANAGEMENT TO SEE AND ASSESSMENT THE PARTY AND ADDRESS OF THE

OR DESCRIPTION OF REAL PROPERTY.