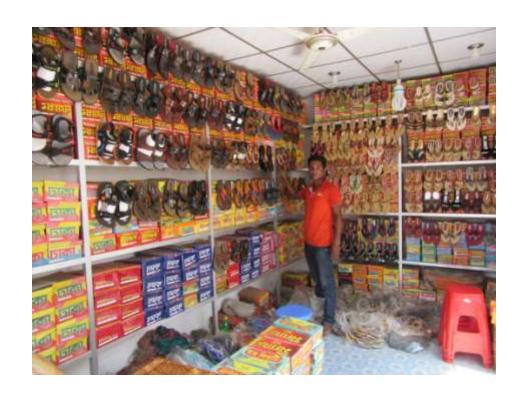

| Proposed Nobin Udyokta Business Info              |   |                                                                                                                                                                                                                                                                                                                                              |  |  |
|---------------------------------------------------|---|----------------------------------------------------------------------------------------------------------------------------------------------------------------------------------------------------------------------------------------------------------------------------------------------------------------------------------------------|--|--|
| Business Name                                     | : | CHOYON SHOE STORE                                                                                                                                                                                                                                                                                                                            |  |  |
| Location                                          | : | Nawhata Bazar                                                                                                                                                                                                                                                                                                                                |  |  |
| Total Investment in BDT                           | : | BDT 220,000/-                                                                                                                                                                                                                                                                                                                                |  |  |
| Financing                                         | : | Self BDT 120,000/-(from existing business) 55% Required Investment BDT 100,000/-(as equity) 45%                                                                                                                                                                                                                                              |  |  |
| Present salary/drawings from business (estimates) | : | BDT 5,000/-                                                                                                                                                                                                                                                                                                                                  |  |  |
| Proposed Salary                                   | : | BDT 5,000/-                                                                                                                                                                                                                                                                                                                                  |  |  |
| Size of shop                                      | : | 16ft x 9ft= 144square ft                                                                                                                                                                                                                                                                                                                     |  |  |
| Security of the shop                              | : | BDT 1,20,000/-                                                                                                                                                                                                                                                                                                                               |  |  |
| Implementation                                    | : | <ul> <li>The business is planned to be scaled up by investment in existing goods like; Sandal, Shoe, etc.</li> <li>Average 20% gain on sale.</li> <li>The business is operating by entrepreneur. Existing no employee.</li> <li>The shop is rented.</li> <li>Collects goods from Dhaka.</li> <li>Agreed grace period is 3 months.</li> </ul> |  |  |

# Pictures

AND PERSONAL PROPERTY. THE RESIDENCE AND PERSONS. ADDITIONAL PROPERTY. Date of Person, 180 Dec where # NO. 8115357424363 MANAGEMENT TO SEE AND ASSESSMENT THE PARTY AND ADDRESS OF THE

OR DESCRIPTION OF REAL PROPERTY.