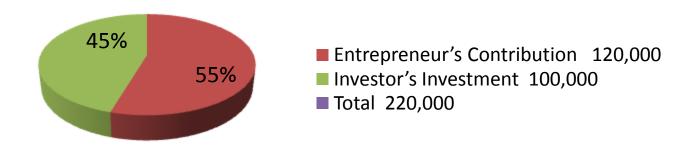

| Proposed Nobin Udyokta Business Info              |   |                                                                                                                                                                                                                                                                                                                                              |  |  |
|---------------------------------------------------|---|----------------------------------------------------------------------------------------------------------------------------------------------------------------------------------------------------------------------------------------------------------------------------------------------------------------------------------------------|--|--|
| Business Name                                     | : | CHOYON SHOE STORE                                                                                                                                                                                                                                                                                                                            |  |  |
| Location                                          | : | Nawhata Bazar                                                                                                                                                                                                                                                                                                                                |  |  |
| Total Investment in BDT                           | : | BDT 220,000/-                                                                                                                                                                                                                                                                                                                                |  |  |
| Financing                                         | : | Self BDT 120,000/-(from existing business) 55% Required Investment BDT 100,000/-(as equity) 45%                                                                                                                                                                                                                                              |  |  |
| Present salary/drawings from business (estimates) | : | BDT 5,000/-                                                                                                                                                                                                                                                                                                                                  |  |  |
| Proposed Salary                                   | : | BDT 5,000/-                                                                                                                                                                                                                                                                                                                                  |  |  |
| Size of shop                                      | : | 16ft x 9ft= 144square ft                                                                                                                                                                                                                                                                                                                     |  |  |
| Security of the shop                              | : | BDT 1,20,000/-                                                                                                                                                                                                                                                                                                                               |  |  |
| Implementation                                    | : | <ul> <li>The business is planned to be scaled up by investment in existing goods like; Sandal, Shoe, etc.</li> <li>Average 20% gain on sale.</li> <li>The business is operating by entrepreneur. Existing no employee.</li> <li>The shop is rented.</li> <li>Collects goods from Dhaka.</li> <li>Agreed grace period is 3 months.</li> </ul> |  |  |

| Investment Breakdown        |          |          |        |  |  |
|-----------------------------|----------|----------|--------|--|--|
| Particulars                 | Existing | Proposed | Total  |  |  |
| Different types of sandel & |          |          |        |  |  |
| sole                        | 45,000   | 50,000   | 95000  |  |  |
| Shoe                        | 40,000   | 20,000   | 60000  |  |  |
| Baby shoe                   | 5,000    | 0        | 5000   |  |  |
| Girl's hill                 | 30,000   | 30,000   | 60000  |  |  |
|                             | 120,000  | 100,000  | 220000 |  |  |