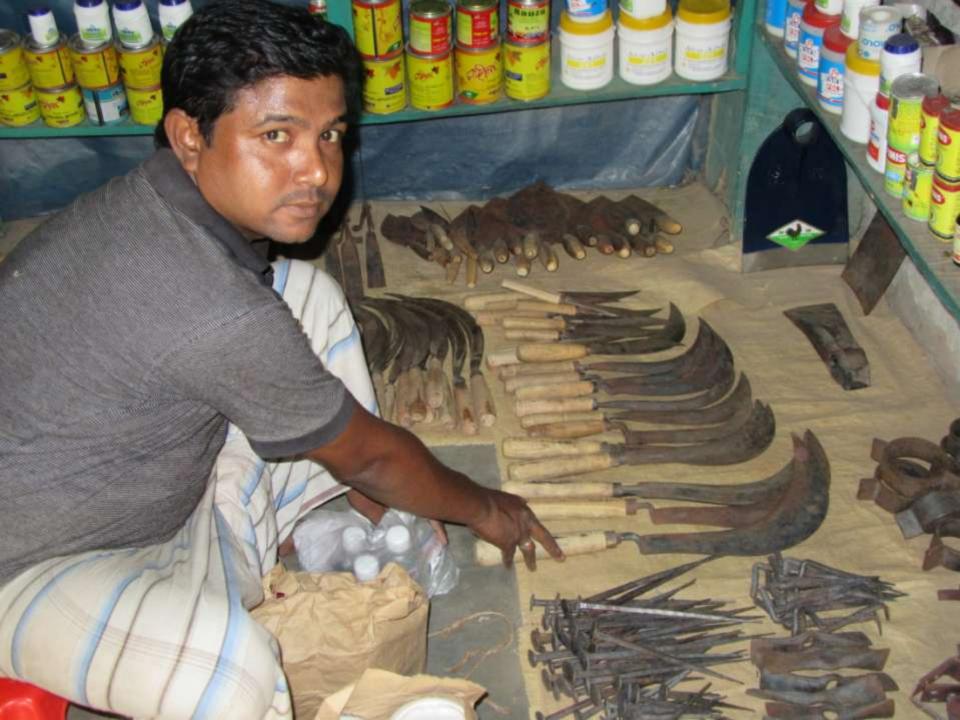

| Proposed Nobin Udyokta Business Info              |   |                                                                                                                                                                                                                                                                                                                 |  |
|---------------------------------------------------|---|-----------------------------------------------------------------------------------------------------------------------------------------------------------------------------------------------------------------------------------------------------------------------------------------------------------------|--|
| Business Name                                     | : | MAA HARDWARE STORE                                                                                                                                                                                                                                                                                              |  |
| Location                                          | : | Damkura Hat( Moshjid Goli)                                                                                                                                                                                                                                                                                      |  |
| Total Investment in BDT                           | : | BDT 120,000/-                                                                                                                                                                                                                                                                                                   |  |
| Financing                                         | : | Self BDT 60,000/-(from existing business) 50% Required Investment BDT 60,000/-(as equity) 50%                                                                                                                                                                                                                   |  |
| Present salary/drawings from business (estimates) | : | BDT 5,000/-                                                                                                                                                                                                                                                                                                     |  |
| Proposed Salary                                   | : | BDT 5,000/-                                                                                                                                                                                                                                                                                                     |  |
| Size of shop                                      | : | 11ft x 11ft= 121square ft                                                                                                                                                                                                                                                                                       |  |
| Security of the shop                              | : | BDT 23318/-                                                                                                                                                                                                                                                                                                     |  |
| Implementation                                    | : | <ul> <li>The business is planned to be scaled up by investment in existing goods like; Metal n Plastic Item etc.</li> <li>Average 15% gain on sale.</li> <li>The business is operating by entrepreneur. Existing no employee.</li> <li>The shop is rented.</li> <li>Agreed grace period is 3 months.</li> </ul> |  |

# Pictures

where street a Edward