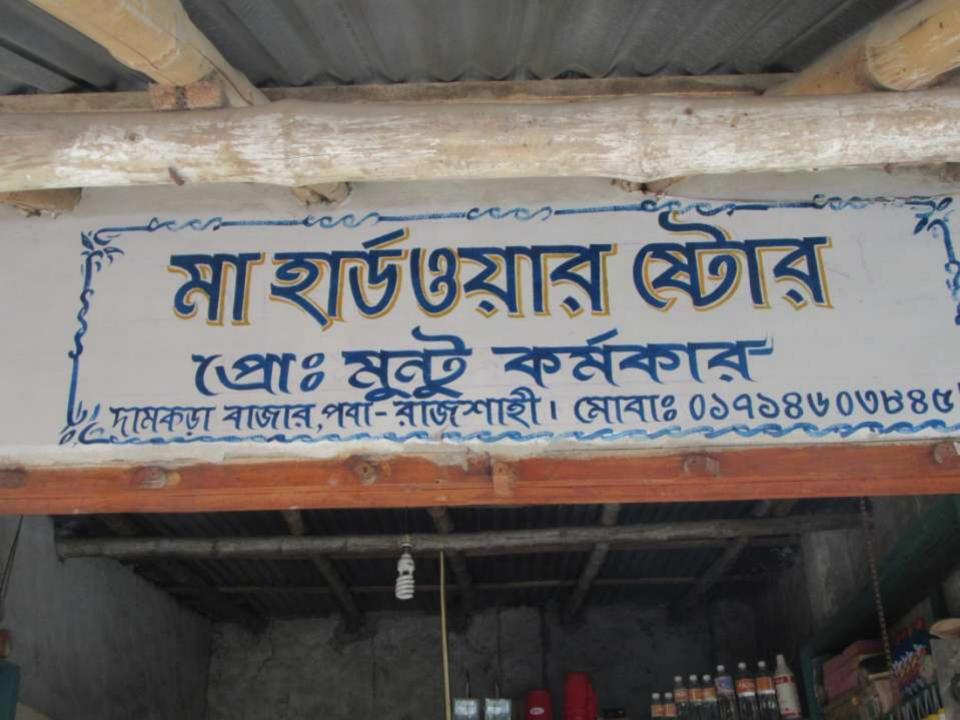

#### **Proposed NU Business Name: MAA HARDWARE STORE**

Project identification and prepared by: Md. Abdul MannanTalukdar, Mohonpur Unit, Rajshahi

Project verified by: MD. Abdul MannanTalukdar

| Brief Bio of The Proposed Nobin Udyokta                                                                                                         |       |                                                                                                                                                                                          |  |  |
|-------------------------------------------------------------------------------------------------------------------------------------------------|-------|------------------------------------------------------------------------------------------------------------------------------------------------------------------------------------------|--|--|
| Name                                                                                                                                            | :     | MUNTU KARMOKAR                                                                                                                                                                           |  |  |
| Age                                                                                                                                             | :     | 28/02/1985 (31 Years)                                                                                                                                                                    |  |  |
| Education, till to date                                                                                                                         | :     | Class VIII                                                                                                                                                                               |  |  |
| Marital status                                                                                                                                  | •     | Married                                                                                                                                                                                  |  |  |
| Children                                                                                                                                        | •     | 1 Daughter                                                                                                                                                                               |  |  |
| No. of siblings:                                                                                                                                | :     | 3 Brothers & 1 Sister                                                                                                                                                                    |  |  |
| Address                                                                                                                                         | :     | Vill: Emamgonj, P.O: Damkura hat, P.S: Godabari, Dist: Rajshahi                                                                                                                          |  |  |
| Parent's and GB related Info (i) Who is GB member (ii) Mother's name (iii) Father's name (iv) GB member's info                                  | : : : | Mother Father  LATE SREEMOTI BALA  BIJOY KARKOKAR  Branch: Damkura, Poba Centre # 5(Female),  Member ID: 7043, Group No: 10  Member since: January 2003 (13 Years)  First loan: BDT 5000 |  |  |
| Further Information: (v) Who pays GB loan installment (vi) Mobile lady (vii) Grameen Education Loan (viii) Any other loan like GB, BRAC ASA etc | : : : | Existing Loan: BDT 10000, Outstanding loan: Nil Father No No No                                                                                                                          |  |  |

| Proposed Nobin Udyokta Business Info              |   |                                                                                                                                                                                                                                                                                                                 |  |
|---------------------------------------------------|---|-----------------------------------------------------------------------------------------------------------------------------------------------------------------------------------------------------------------------------------------------------------------------------------------------------------------|--|
| Business Name                                     | : | MAA HARDWARE STORE                                                                                                                                                                                                                                                                                              |  |
| Location                                          | : | Damkura Hat( Moshjid Goli)                                                                                                                                                                                                                                                                                      |  |
| Total Investment in BDT                           | : | BDT 120,000/-                                                                                                                                                                                                                                                                                                   |  |
| Financing                                         | : | Self BDT 60,000/-(from existing business) 50% Required Investment BDT 60,000/-(as equity) 50%                                                                                                                                                                                                                   |  |
| Present salary/drawings from business (estimates) | : | BDT 5,000/-                                                                                                                                                                                                                                                                                                     |  |
| Proposed Salary                                   | : | BDT 5,000/-                                                                                                                                                                                                                                                                                                     |  |
| Size of shop                                      | : | 11ft x 11ft= 121square ft                                                                                                                                                                                                                                                                                       |  |
| Security of the shop                              | : | BDT 23318/-                                                                                                                                                                                                                                                                                                     |  |
| Implementation                                    | : | <ul> <li>The business is planned to be scaled up by investment in existing goods like; Metal n Plastic Item etc.</li> <li>Average 15% gain on sale.</li> <li>The business is operating by entrepreneur. Existing no employee.</li> <li>The shop is rented.</li> <li>Agreed grace period is 3 months.</li> </ul> |  |