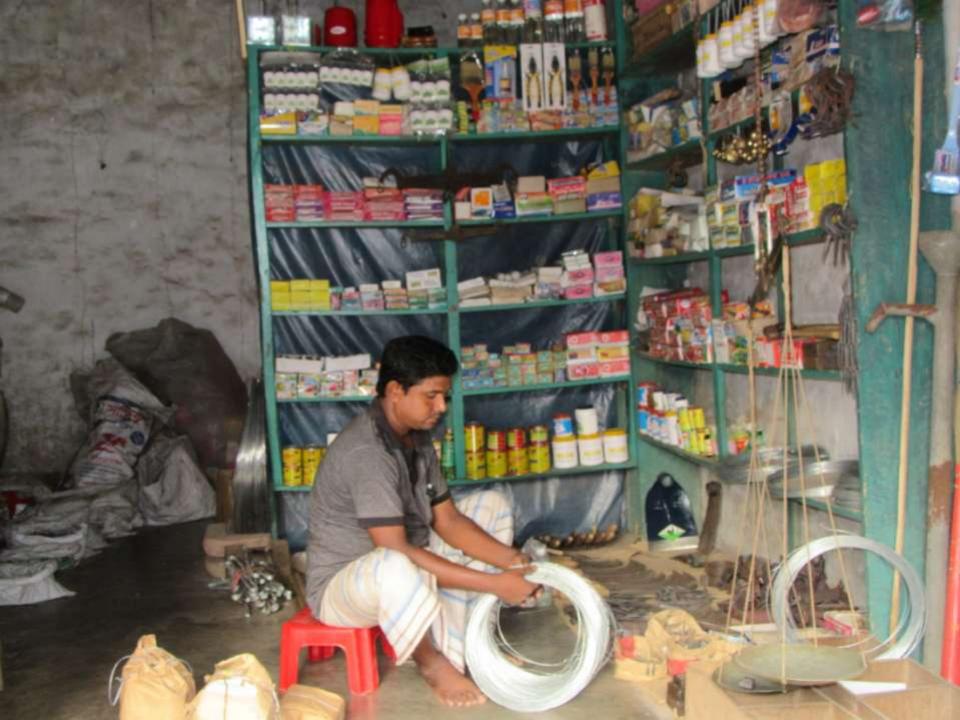

| Proposed Nobin Udyokta Business Info              |   |                                                                                                                                                                                                                                                                                                                 |  |
|---------------------------------------------------|---|-----------------------------------------------------------------------------------------------------------------------------------------------------------------------------------------------------------------------------------------------------------------------------------------------------------------|--|
| Business Name                                     | : | MAA HARDWARE STORE                                                                                                                                                                                                                                                                                              |  |
| Location                                          | : | Damkura Hat( Moshjid Goli)                                                                                                                                                                                                                                                                                      |  |
| Total Investment in BDT                           | : | BDT 120,000/-                                                                                                                                                                                                                                                                                                   |  |
| Financing                                         | : | Self BDT 60,000/-(from existing business) 50% Required Investment BDT 60,000/-(as equity) 50%                                                                                                                                                                                                                   |  |
| Present salary/drawings from business (estimates) | : | BDT 5,000/-                                                                                                                                                                                                                                                                                                     |  |
| Proposed Salary                                   | : | BDT 5,000/-                                                                                                                                                                                                                                                                                                     |  |
| Size of shop                                      | : | 11ft x 11ft= 121square ft                                                                                                                                                                                                                                                                                       |  |
| Security of the shop                              | : | BDT 23318/-                                                                                                                                                                                                                                                                                                     |  |
| Implementation                                    | : | <ul> <li>The business is planned to be scaled up by investment in existing goods like; Metal n Plastic Item etc.</li> <li>Average 15% gain on sale.</li> <li>The business is operating by entrepreneur. Existing no employee.</li> <li>The shop is rented.</li> <li>Agreed grace period is 3 months.</li> </ul> |  |