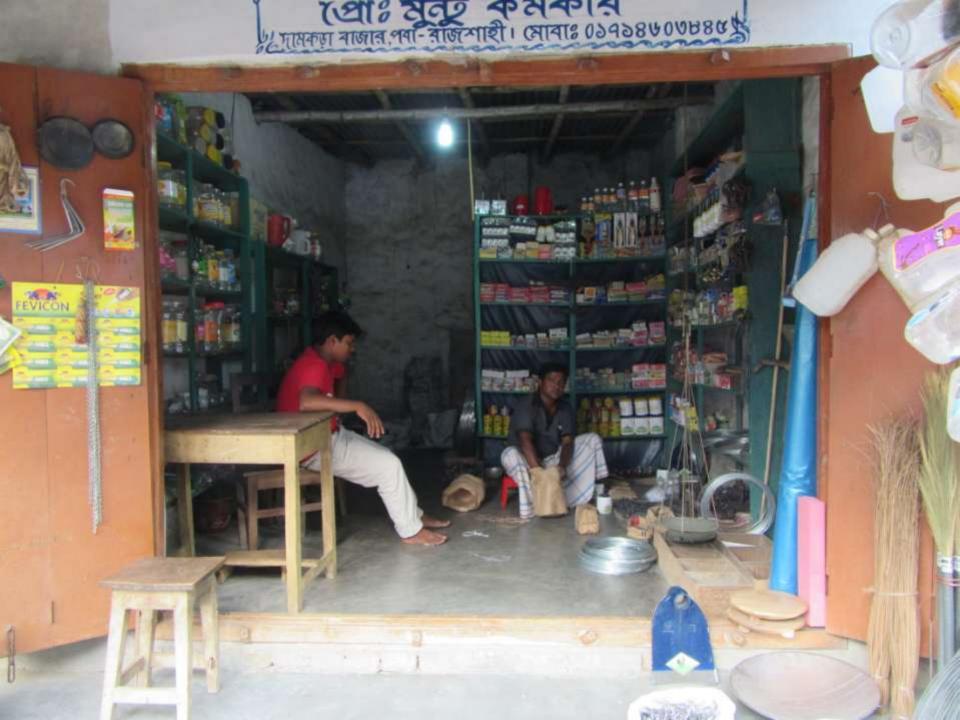

| Proposed Nobin Udyokta Business Info              |   |                                                                                                                                                                                                                                                                                                                 |  |
|---------------------------------------------------|---|-----------------------------------------------------------------------------------------------------------------------------------------------------------------------------------------------------------------------------------------------------------------------------------------------------------------|--|
| Business Name                                     | : | MAA HARDWARE STORE                                                                                                                                                                                                                                                                                              |  |
| Location                                          | : | Damkura Hat( Moshjid Goli)                                                                                                                                                                                                                                                                                      |  |
| Total Investment in BDT                           | : | BDT 120,000/-                                                                                                                                                                                                                                                                                                   |  |
| Financing                                         | : | Self BDT 60,000/-(from existing business) 50% Required Investment BDT 60,000/-(as equity) 50%                                                                                                                                                                                                                   |  |
| Present salary/drawings from business (estimates) | : | BDT 5,000/-                                                                                                                                                                                                                                                                                                     |  |
| Proposed Salary                                   | : | BDT 5,000/-                                                                                                                                                                                                                                                                                                     |  |
| Size of shop                                      | : | 11ft x 11ft= 121square ft                                                                                                                                                                                                                                                                                       |  |
| Security of the shop                              | : | BDT 23318/-                                                                                                                                                                                                                                                                                                     |  |
| Implementation                                    | : | <ul> <li>The business is planned to be scaled up by investment in existing goods like; Metal n Plastic Item etc.</li> <li>Average 15% gain on sale.</li> <li>The business is operating by entrepreneur. Existing no employee.</li> <li>The shop is rented.</li> <li>Agreed grace period is 3 months.</li> </ul> |  |