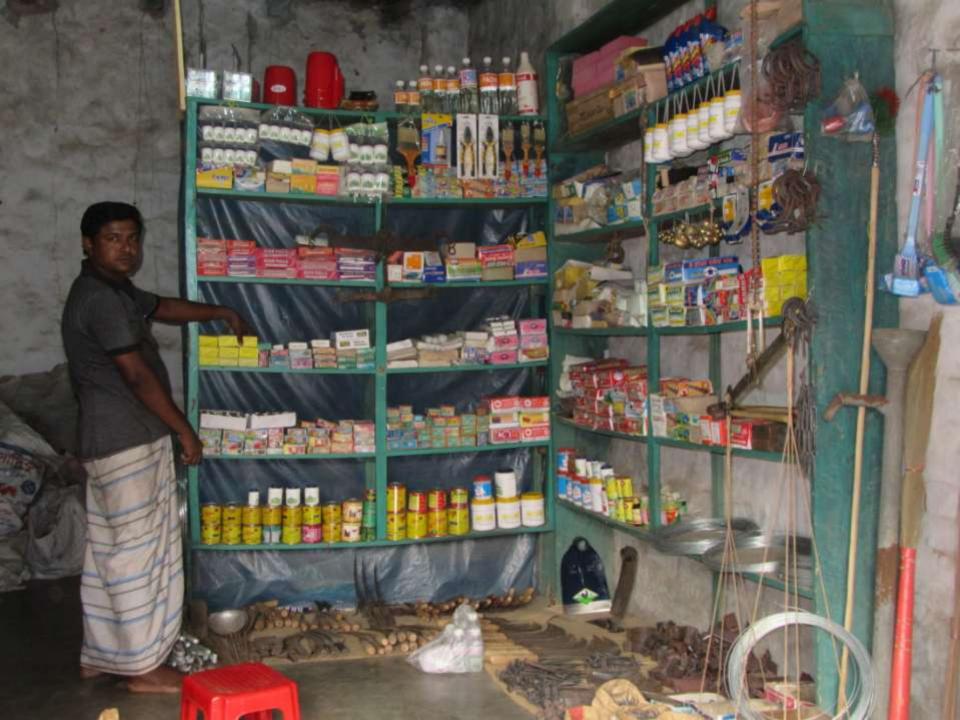

| Proposed Nobin Udyokta Business Info              |   |                                                                                                                                                                                                                                                                                                                 |  |
|---------------------------------------------------|---|-----------------------------------------------------------------------------------------------------------------------------------------------------------------------------------------------------------------------------------------------------------------------------------------------------------------|--|
| Business Name                                     | : | MAA HARDWARE STORE                                                                                                                                                                                                                                                                                              |  |
| Location                                          | : | Damkura Hat( Moshjid Goli)                                                                                                                                                                                                                                                                                      |  |
| Total Investment in BDT                           | : | BDT 120,000/-                                                                                                                                                                                                                                                                                                   |  |
| Financing                                         | : | Self BDT 60,000/-(from existing business) 50% Required Investment BDT 60,000/-(as equity) 50%                                                                                                                                                                                                                   |  |
| Present salary/drawings from business (estimates) | : | BDT 5,000/-                                                                                                                                                                                                                                                                                                     |  |
| Proposed Salary                                   | : | BDT 5,000/-                                                                                                                                                                                                                                                                                                     |  |
| Size of shop                                      | : | 11ft x 11ft= 121square ft                                                                                                                                                                                                                                                                                       |  |
| Security of the shop                              | : | BDT 23318/-                                                                                                                                                                                                                                                                                                     |  |
| Implementation                                    | : | <ul> <li>The business is planned to be scaled up by investment in existing goods like; Metal n Plastic Item etc.</li> <li>Average 15% gain on sale.</li> <li>The business is operating by entrepreneur. Existing no employee.</li> <li>The shop is rented.</li> <li>Agreed grace period is 3 months.</li> </ul> |  |

# Pictures

where street a Edward