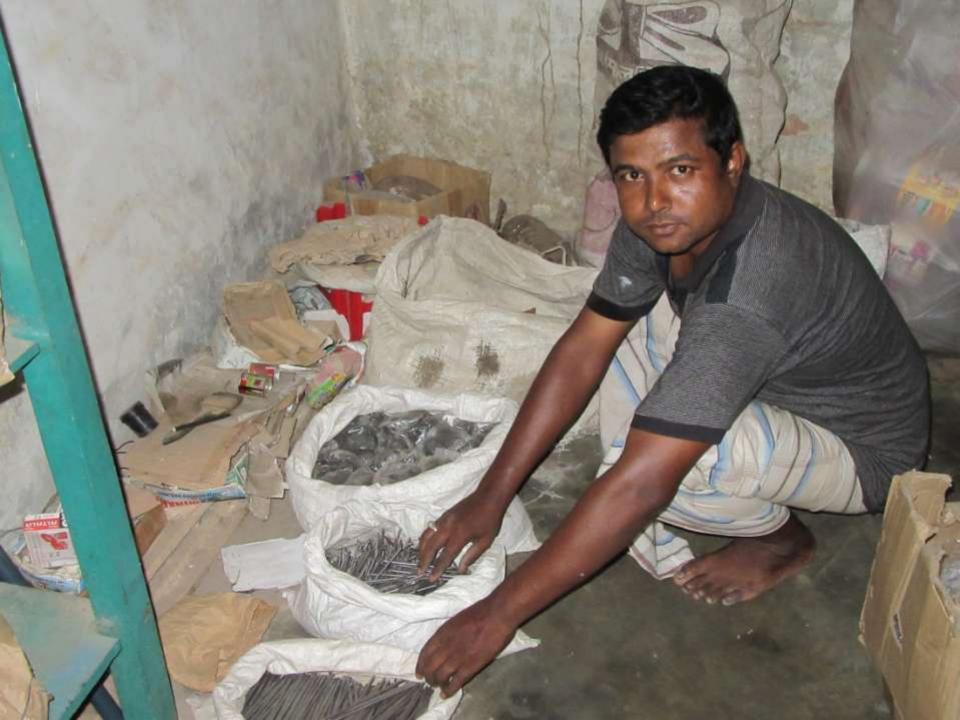

| Proposed Nobin Udyokta Business Info              |   |                                                                                                                                                                                                                                                                                                                 |  |
|---------------------------------------------------|---|-----------------------------------------------------------------------------------------------------------------------------------------------------------------------------------------------------------------------------------------------------------------------------------------------------------------|--|
| Business Name                                     | : | MAA HARDWARE STORE                                                                                                                                                                                                                                                                                              |  |
| Location                                          | : | Damkura Hat( Moshjid Goli)                                                                                                                                                                                                                                                                                      |  |
| Total Investment in BDT                           | : | BDT 120,000/-                                                                                                                                                                                                                                                                                                   |  |
| Financing                                         | : | Self BDT 60,000/-(from existing business) 50% Required Investment BDT 60,000/-(as equity) 50%                                                                                                                                                                                                                   |  |
| Present salary/drawings from business (estimates) | : | BDT 5,000/-                                                                                                                                                                                                                                                                                                     |  |
| Proposed Salary                                   | : | BDT 5,000/-                                                                                                                                                                                                                                                                                                     |  |
| Size of shop                                      | : | 11ft x 11ft= 121square ft                                                                                                                                                                                                                                                                                       |  |
| Security of the shop                              | : | BDT 23318/-                                                                                                                                                                                                                                                                                                     |  |
| Implementation                                    | : | <ul> <li>The business is planned to be scaled up by investment in existing goods like; Metal n Plastic Item etc.</li> <li>Average 15% gain on sale.</li> <li>The business is operating by entrepreneur. Existing no employee.</li> <li>The shop is rented.</li> <li>Agreed grace period is 3 months.</li> </ul> |  |

# Pictures

where street a Edward