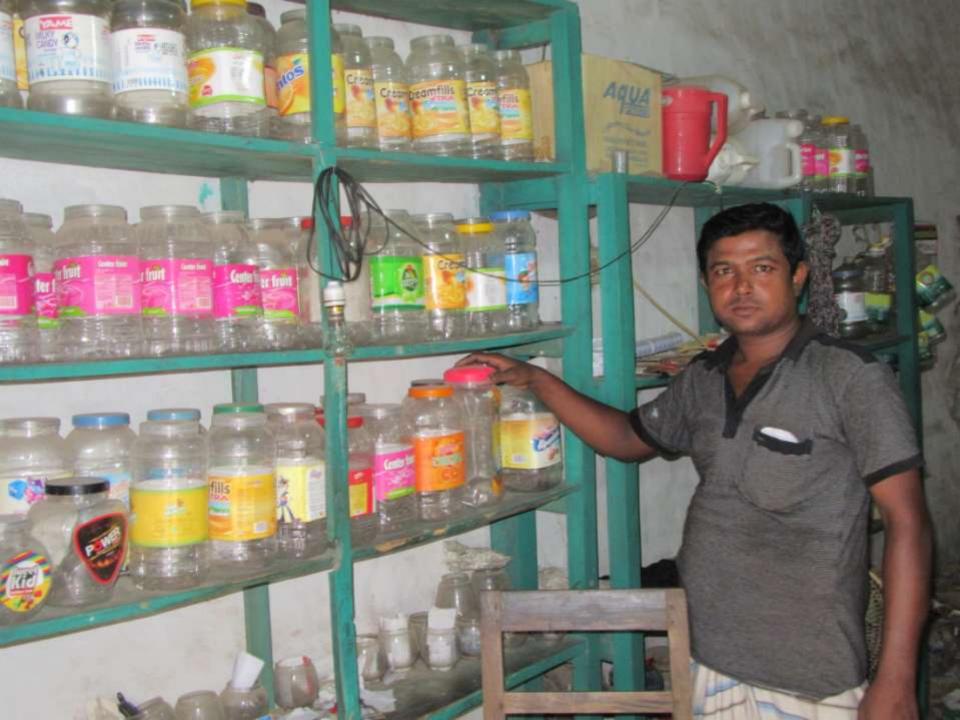

| Proposed Nobin Udyokta Business Info              |   |                                                                                                                                                                                                                                                                                                                 |  |
|---------------------------------------------------|---|-----------------------------------------------------------------------------------------------------------------------------------------------------------------------------------------------------------------------------------------------------------------------------------------------------------------|--|
| Business Name                                     | : | MAA HARDWARE STORE                                                                                                                                                                                                                                                                                              |  |
| Location                                          | : | Damkura Hat( Moshjid Goli)                                                                                                                                                                                                                                                                                      |  |
| Total Investment in BDT                           | : | BDT 120,000/-                                                                                                                                                                                                                                                                                                   |  |
| Financing                                         | : | Self BDT 60,000/-(from existing business) 50% Required Investment BDT 60,000/-(as equity) 50%                                                                                                                                                                                                                   |  |
| Present salary/drawings from business (estimates) | : | BDT 5,000/-                                                                                                                                                                                                                                                                                                     |  |
| Proposed Salary                                   | : | BDT 5,000/-                                                                                                                                                                                                                                                                                                     |  |
| Size of shop                                      | : | 11ft x 11ft= 121square ft                                                                                                                                                                                                                                                                                       |  |
| Security of the shop                              | : | BDT 23318/-                                                                                                                                                                                                                                                                                                     |  |
| Implementation                                    | : | <ul> <li>The business is planned to be scaled up by investment in existing goods like; Metal n Plastic Item etc.</li> <li>Average 15% gain on sale.</li> <li>The business is operating by entrepreneur. Existing no employee.</li> <li>The shop is rented.</li> <li>Agreed grace period is 3 months.</li> </ul> |  |

# Pictures

where street a Edward