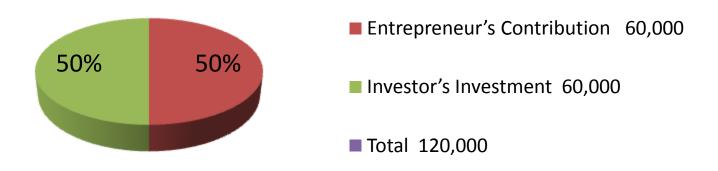

| Proposed Nobin Udyokta Business Info              |   |                                                                                                                                                                                                                                                                                                                 |  |
|---------------------------------------------------|---|-----------------------------------------------------------------------------------------------------------------------------------------------------------------------------------------------------------------------------------------------------------------------------------------------------------------|--|
| Business Name                                     | : | MAA HARDWARE STORE                                                                                                                                                                                                                                                                                              |  |
| Location                                          | : | Damkura Hat( Moshjid Goli)                                                                                                                                                                                                                                                                                      |  |
| Total Investment in BDT                           | : | BDT 120,000/-                                                                                                                                                                                                                                                                                                   |  |
| Financing                                         | : | Self BDT 60,000/-(from existing business) 50% Required Investment BDT 60,000/-(as equity) 50%                                                                                                                                                                                                                   |  |
| Present salary/drawings from business (estimates) | : | BDT 5,000/-                                                                                                                                                                                                                                                                                                     |  |
| Proposed Salary                                   | : | BDT 5,000/-                                                                                                                                                                                                                                                                                                     |  |
| Size of shop                                      | : | 11ft x 11ft= 121square ft                                                                                                                                                                                                                                                                                       |  |
| Security of the shop                              | : | BDT 23318/-                                                                                                                                                                                                                                                                                                     |  |
| Implementation                                    | : | <ul> <li>The business is planned to be scaled up by investment in existing goods like; Metal n Plastic Item etc.</li> <li>Average 15% gain on sale.</li> <li>The business is operating by entrepreneur. Existing no employee.</li> <li>The shop is rented.</li> <li>Agreed grace period is 3 months.</li> </ul> |  |

| Investment Breakdown             |          |          |        |  |
|----------------------------------|----------|----------|--------|--|
| Particulars                      | Existing | Proposed | Total  |  |
| Still types (Cable, Ceaser, etc) | 40,000   | 40,000   | 80000  |  |
| Color                            | 10,000   | 10,000   | 20000  |  |
| Plastic items                    | 5,000    | 5,000    | 10000  |  |
| Others                           | 5,000    | 5,000    | 10000  |  |
|                                  | 60,000   | 60,000   | 120000 |  |