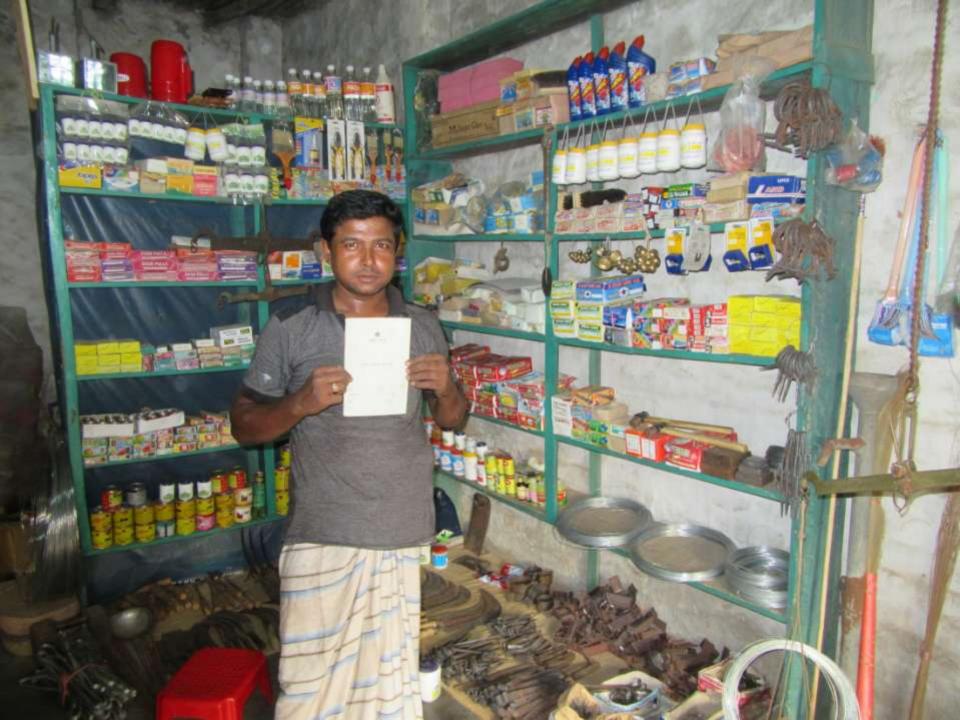

#### **Proposed NU Business Name: MAA HARDWARE STORE**

Project identification and prepared by: Md. Abdul MannanTalukdar, Mohonpur Unit, Rajshahi

Project verified by: MD. Abdul MannanTalukdar

| Brief Bio of The Proposed Nobin Udyokta                                                                                                         |       |                                                                                                                                                                                          |  |  |
|-------------------------------------------------------------------------------------------------------------------------------------------------|-------|------------------------------------------------------------------------------------------------------------------------------------------------------------------------------------------|--|--|
| Name                                                                                                                                            | :     | MUNTU KARMOKAR                                                                                                                                                                           |  |  |
| Age                                                                                                                                             | :     | 28/02/1985 (31 Years)                                                                                                                                                                    |  |  |
| Education, till to date                                                                                                                         | :     | Class VIII                                                                                                                                                                               |  |  |
| Marital status                                                                                                                                  | •     | Married                                                                                                                                                                                  |  |  |
| Children                                                                                                                                        | •     | 1 Daughter                                                                                                                                                                               |  |  |
| No. of siblings:                                                                                                                                | :     | 3 Brothers & 1 Sister                                                                                                                                                                    |  |  |
| Address                                                                                                                                         | :     | Vill: Emamgonj, P.O: Damkura hat, P.S: Godabari, Dist: Rajshahi                                                                                                                          |  |  |
| Parent's and GB related Info (i) Who is GB member (ii) Mother's name (iii) Father's name (iv) GB member's info                                  | : : : | Mother Father  LATE SREEMOTI BALA  BIJOY KARKOKAR  Branch: Damkura, Poba Centre # 5(Female),  Member ID: 7043, Group No: 10  Member since: January 2003 (13 Years)  First loan: BDT 5000 |  |  |
| Further Information: (v) Who pays GB loan installment (vi) Mobile lady (vii) Grameen Education Loan (viii) Any other loan like GB, BRAC ASA etc | : : : | Existing Loan: BDT 10000, Outstanding loan: Nil Father No No No                                                                                                                          |  |  |

| Proposed Nobin Udyokta Business Info              |   |                                                                                                                                                                                                                                                                                                                 |  |
|---------------------------------------------------|---|-----------------------------------------------------------------------------------------------------------------------------------------------------------------------------------------------------------------------------------------------------------------------------------------------------------------|--|
| Business Name                                     | : | MAA HARDWARE STORE                                                                                                                                                                                                                                                                                              |  |
| Location                                          | : | Damkura Hat( Moshjid Goli)                                                                                                                                                                                                                                                                                      |  |
| Total Investment in BDT                           | : | BDT 120,000/-                                                                                                                                                                                                                                                                                                   |  |
| Financing                                         | : | Self BDT 60,000/-(from existing business) 50% Required Investment BDT 60,000/-(as equity) 50%                                                                                                                                                                                                                   |  |
| Present salary/drawings from business (estimates) | : | BDT 5,000/-                                                                                                                                                                                                                                                                                                     |  |
| Proposed Salary                                   | : | BDT 5,000/-                                                                                                                                                                                                                                                                                                     |  |
| Size of shop                                      | : | 11ft x 11ft= 121square ft                                                                                                                                                                                                                                                                                       |  |
| Security of the shop                              | : | BDT 23318/-                                                                                                                                                                                                                                                                                                     |  |
| Implementation                                    | : | <ul> <li>The business is planned to be scaled up by investment in existing goods like; Metal n Plastic Item etc.</li> <li>Average 15% gain on sale.</li> <li>The business is operating by entrepreneur. Existing no employee.</li> <li>The shop is rented.</li> <li>Agreed grace period is 3 months.</li> </ul> |  |