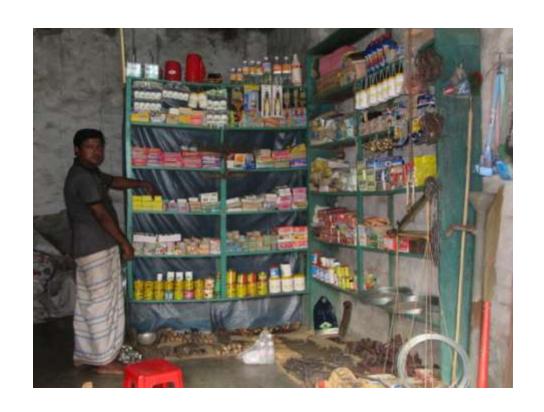

| Proposed Nobin Udyokta Business Info              |   |                                                                                                                                                                                                                                                                                                                 |  |
|---------------------------------------------------|---|-----------------------------------------------------------------------------------------------------------------------------------------------------------------------------------------------------------------------------------------------------------------------------------------------------------------|--|
| Business Name                                     | : | MAA HARDWARE STORE                                                                                                                                                                                                                                                                                              |  |
| Location                                          | : | Damkura Hat( Moshjid Goli)                                                                                                                                                                                                                                                                                      |  |
| Total Investment in BDT                           | : | BDT 120,000/-                                                                                                                                                                                                                                                                                                   |  |
| Financing                                         | : | Self BDT 60,000/-(from existing business) 50% Required Investment BDT 60,000/-(as equity) 50%                                                                                                                                                                                                                   |  |
| Present salary/drawings from business (estimates) | : | BDT 5,000/-                                                                                                                                                                                                                                                                                                     |  |
| Proposed Salary                                   | : | BDT 5,000/-                                                                                                                                                                                                                                                                                                     |  |
| Size of shop                                      | : | 11ft x 11ft= 121square ft                                                                                                                                                                                                                                                                                       |  |
| Security of the shop                              | : | BDT 23318/-                                                                                                                                                                                                                                                                                                     |  |
| Implementation                                    | : | <ul> <li>The business is planned to be scaled up by investment in existing goods like; Metal n Plastic Item etc.</li> <li>Average 15% gain on sale.</li> <li>The business is operating by entrepreneur. Existing no employee.</li> <li>The shop is rented.</li> <li>Agreed grace period is 3 months.</li> </ul> |  |