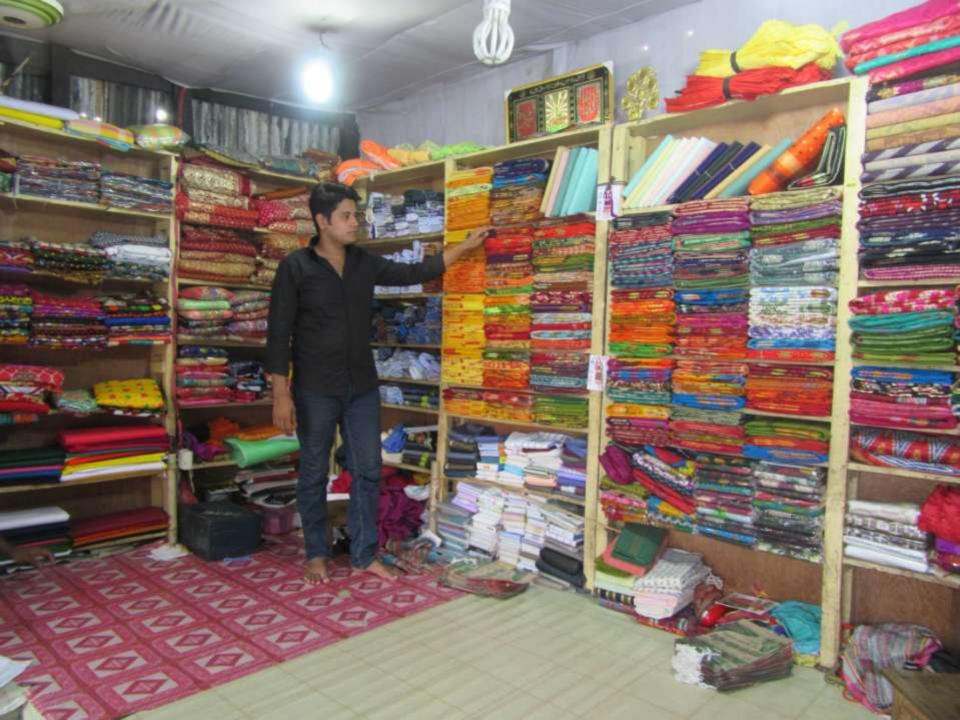

# Pictures

ভাক্ঘর : ধরমপুর, উপজেলা : গোদাগাড়ী, জেলা : রাজশাহী। ট্রেড লাইসেন वर्ष वरमतः 2020 — 20 25 लाइराम नम्ब : 8 5/8/25 তারিখ: স मन धातीत नाम : त्या: उपरवर्गिकि द्रायन 1 यात्रीत नाम : टिग्र! (अठका - अठिये त जिर्द क्ष्यार् । हे जिर्च : कर्म अंगर् Callerian (21) - Markelle 280800 - 28N ানের পরিমাণ টাকা: 200 = 11: 258843 3 2M2194