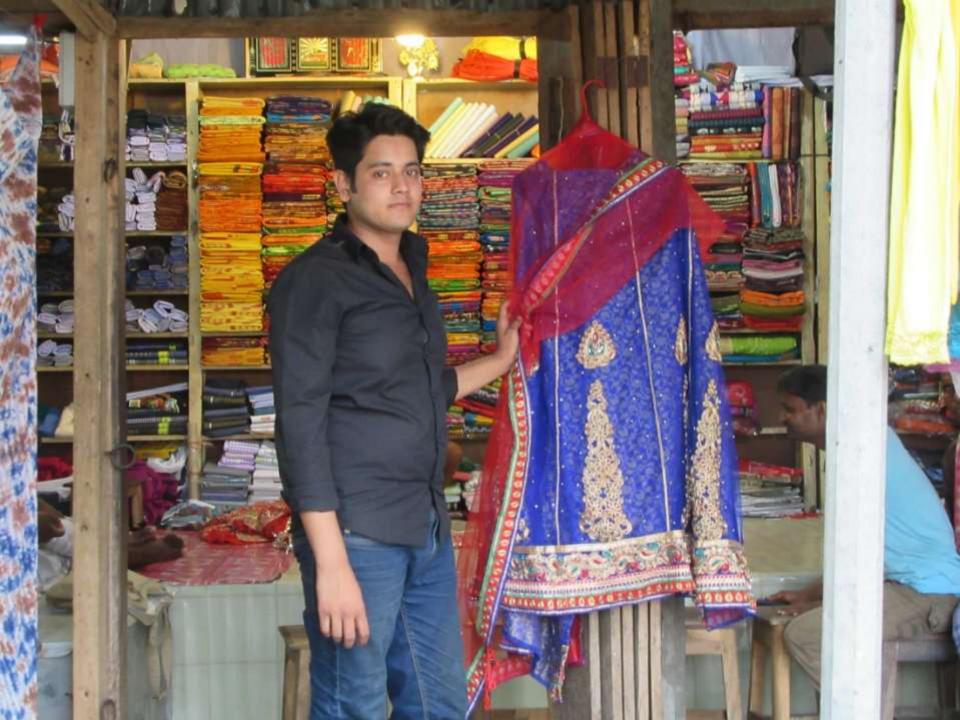

# Pictures

ভাক্ঘর : ধরমপুর, উপজেলা : গোদাগাড়ী, জেলা : রাজশাহী। ট্রেড লাইসেন वर्ष वरमतः 2020 — 20 25 लाइराम नम्ब : 8 5/8/25 তারিখ: স मन धातीत नाम : त्या: उपरवर्गिकि द्रायन 1 यात्रीत नाम : टिग्र! (अठका - अठिये त जिर्द क्ष्यार् । हे जिर्च : कर्म अंगर् Callerian (21) - Markelle 280800 - 28N ানের পরিমাণ টাকা: 200 = 11: 258843 3 2M2194