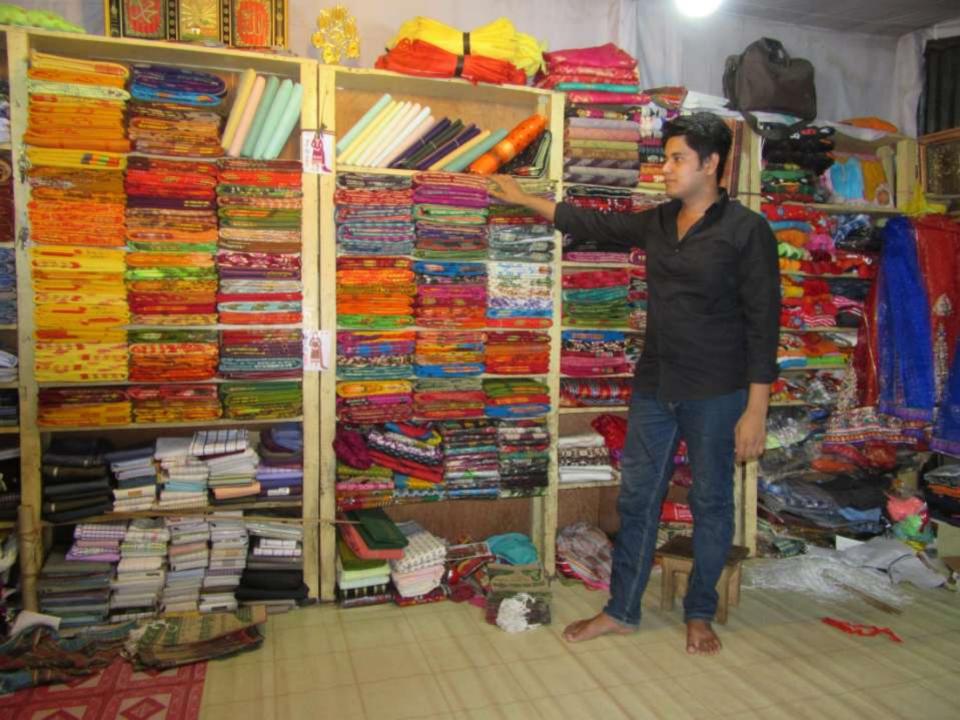

# Pictures

ভাক্ঘর : ধরমপুর, উপজেলা : গোদাগাড়ী, জেলা : রাজশাহী। ট্রেড লাইসেন वर्ष वरमतः 2020 — 20 25 लाइराम नम्ब : 8 5/8/25 তারিখ: স मन धातीत नाम : त्या: उपरवर्गिकि द्रायन 1 यात्रीत नाम : टिग्र! (अठका - अठिये त जिर्द क्ष्यार् । हे जिर्च : कर्म अंगर् Callerian (21) - Markelle 280800 - 28N ানের পরিমাণ টাকা: 200 = 11: 258843 3 2M2194