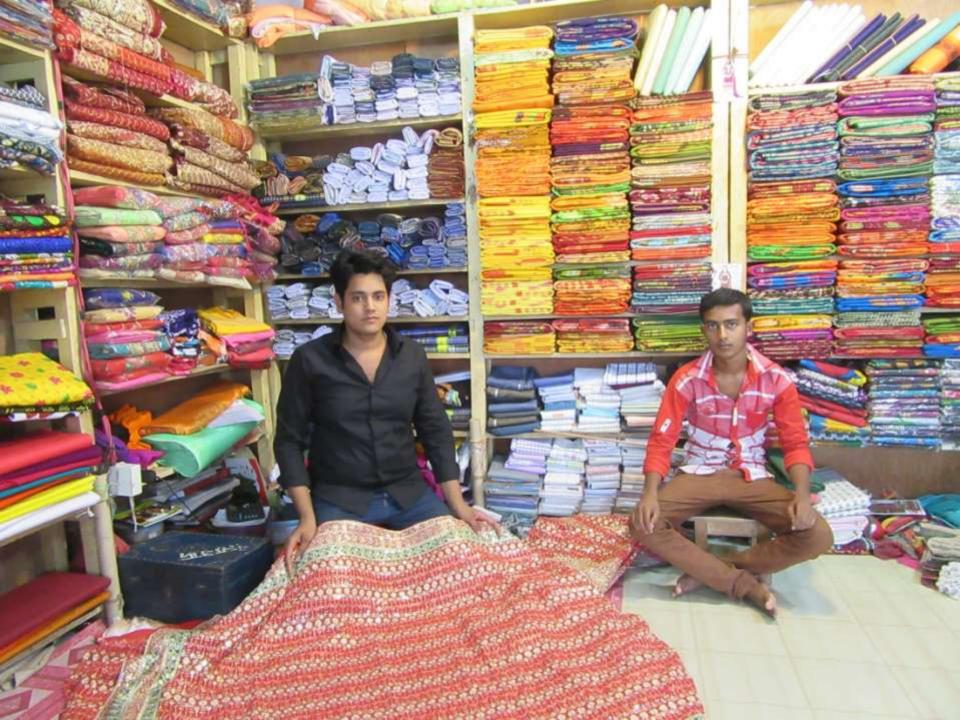

# Pictures

ভাক্ঘর : ধরমপুর, উপজেলা : গোদাগাড়ী, জেলা : রাজশাহী। ট্রেড লাইসেন वर्ष वरमतः 2020 — 20 25 लाइराम नम्ब : 8 5/8/25 তারিখ: স मन धातीत नाम : त्या: उपरवर्गिकि द्रायन 1 यात्रीत नाम : टिग्र! (अठका - अठिये त जिर्द क्ष्यार् । हे जिर्च : कर्म अंगर् Callerian (21) - Markelle 280800 - 28N ানের পরিমাণ টাকা: 200 = 11: 258843 3 2M2194