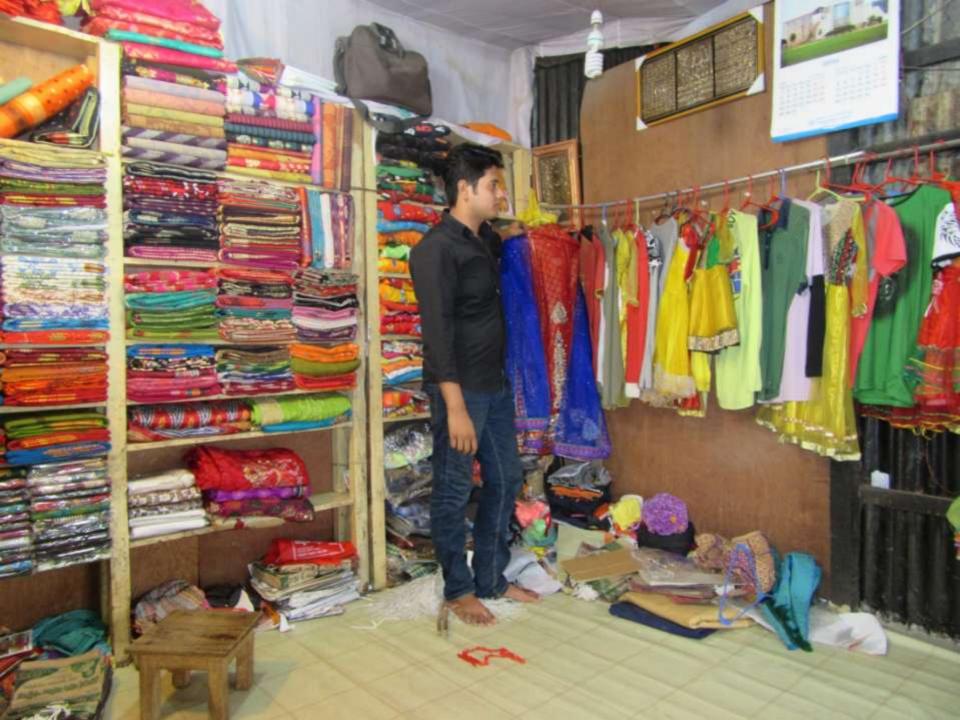

# Pictures

ভাক্ঘর : ধরমপুর, উপজেলা : গোদাগাড়ী, জেলা : রাজশাহী। ট্রেড লাইসেন वर्ष वरमतः 2020 — 20 25 लाइराम नम्ब : 8 5/8/25 তারিখ: স मन धातीत नाम : त्या: उपरवर्गिकि द्रायन 1 यात्रीत नाम : टिग्र! (अठका - अठिये त जिर्द क्ष्यार् । हे जिर्च : कर्म अंगर् Callerian (21) - Markelle 280800 - 28N ানের পরিমাণ টাকা: 200 = 11: 258843 3 2M2194