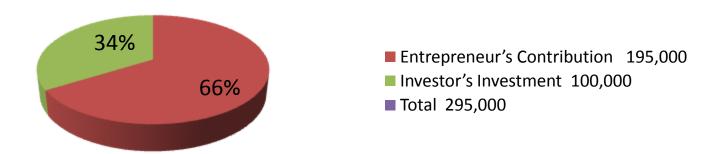

| Proposed Nobin Udyokta Business Info              |          |                                                                                                                                                                                                                                                                                                                            |  |
|---------------------------------------------------|----------|----------------------------------------------------------------------------------------------------------------------------------------------------------------------------------------------------------------------------------------------------------------------------------------------------------------------------|--|
| Business Name                                     | :        | MS AL AMIN SHAREE GHOR & NAZMUL FASHION                                                                                                                                                                                                                                                                                    |  |
| Location                                          | :        | Rajabari Hat                                                                                                                                                                                                                                                                                                               |  |
| Total Investment in BDT                           | :        | BDT 295,000/-                                                                                                                                                                                                                                                                                                              |  |
| Financing                                         | :        | Self BDT 195,000/-(from existing business) 66%                                                                                                                                                                                                                                                                             |  |
|                                                   | <u> </u> | Required Investment BDT 100,000/-(as equity) 34%                                                                                                                                                                                                                                                                           |  |
| Present salary/drawings from business (estimates) | :        | BDT 5,000/-                                                                                                                                                                                                                                                                                                                |  |
| Proposed Salary                                   | :        | BDT 5,000/-                                                                                                                                                                                                                                                                                                                |  |
| Size of shop                                      | :        | 20ft x 20ft= 400square ft                                                                                                                                                                                                                                                                                                  |  |
| Security of the shop                              | :        | BDT 1,00,000/-                                                                                                                                                                                                                                                                                                             |  |
| Implementation                                    | •        | <ul> <li>The business is planned to be scaled up by investment in existing goods like; Mobile &amp; mobile Accessories etc.</li> <li>Average 10% gain on sale.</li> <li>The business is operating by entrepreneur. Existing no employee.</li> <li>The shop is rented.</li> <li>Agreed grace period is 3 months.</li> </ul> |  |

| Investment Breakdown             |          |          |        |  |  |
|----------------------------------|----------|----------|--------|--|--|
| Particulars                      | Existing | Proposed | Total  |  |  |
| Sharee                           | 102,300  | 70,000   | 172300 |  |  |
| Lungi                            | 10,200   | 20,000   | 30200  |  |  |
| Shirt Piece                      | 28,400   | 10,000   | 38400  |  |  |
| Long cloth,pant piece,Babu dress | 29,100   | 0        | 29100  |  |  |
| Three piece                      | 25,000   | 0        | 25000  |  |  |
|                                  | 195,000  | 100,000  | 295000 |  |  |