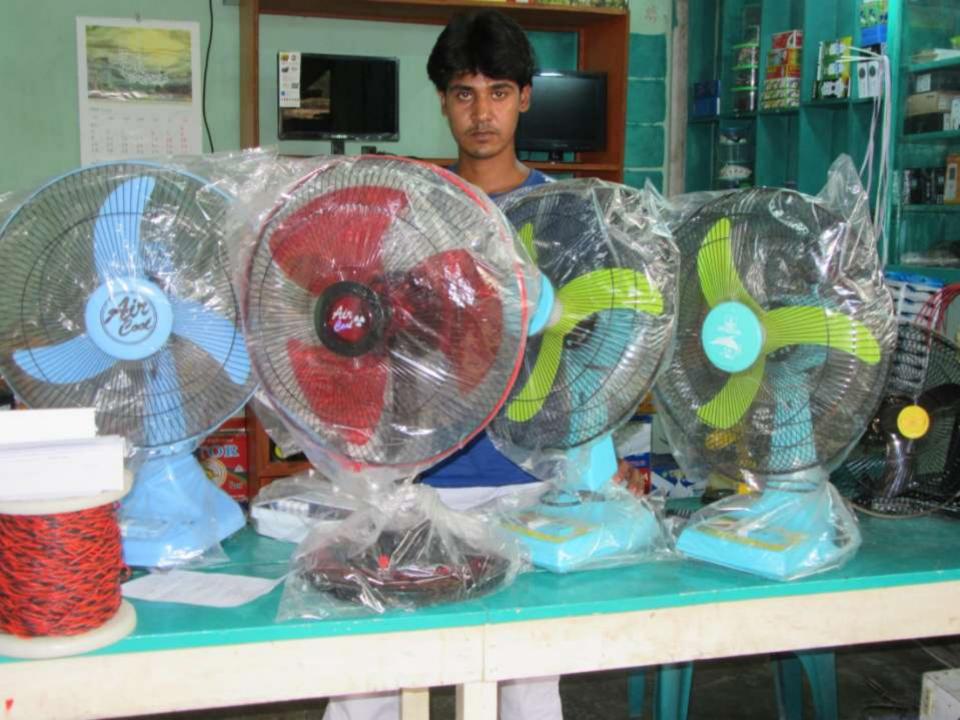

| Proposed Nobin Udyokta Business Info              |    |                                                                                                                                                                                                                                                                                                                                           |  |
|---------------------------------------------------|----|-------------------------------------------------------------------------------------------------------------------------------------------------------------------------------------------------------------------------------------------------------------------------------------------------------------------------------------------|--|
| Business Name                                     | :  | NAYEEM ELECTRONICS & TELECOM                                                                                                                                                                                                                                                                                                              |  |
| Location                                          | :  | Damkura hat                                                                                                                                                                                                                                                                                                                               |  |
| Total Investment in BDT                           | :  | BDT 250,000/-                                                                                                                                                                                                                                                                                                                             |  |
| Financing                                         | :  | Self BDT 150000/-(from existing business) 650%<br>Required Investment BDT 100,000/-(as equity) 40%                                                                                                                                                                                                                                        |  |
| Present salary/drawings from business (estimates) | :  | BDT 5,000/-                                                                                                                                                                                                                                                                                                                               |  |
| Proposed Salary                                   | :  | BDT 5,000/-                                                                                                                                                                                                                                                                                                                               |  |
| Size of shop                                      | •• | 12ft x 10ft= 120square ft                                                                                                                                                                                                                                                                                                                 |  |
| Security of the shop                              | •• | BDT 10,000/-                                                                                                                                                                                                                                                                                                                              |  |
| Implementation                                    | •  | <ul> <li>The business is planned to be scaled up by investment in existing goods like; TV, Fan etc.</li> <li>Average 15% gain on sale.</li> <li>The business is operating by entrepreneur. Existing no employee.</li> <li>The shop is rented.</li> <li>Collects goods from Rajshahi.</li> <li>Agreed grace period is 3 months.</li> </ul> |  |

| Investment Breakdown |          |          |        |  |
|----------------------|----------|----------|--------|--|
| Particulars          | Existing | Proposed | Total  |  |
| Fan                  | 22,000   | 0        | 22000  |  |
| TV                   | 32,000   | 0        | 32000  |  |
| Mobile               | 46,000   | 0        | 46000  |  |
| Genaretor            | 50,000   | 0        | 50000  |  |
| Freeze               | 0        | 100,000  | 100000 |  |
|                      | 150,000  | 100,000  | 250000 |  |