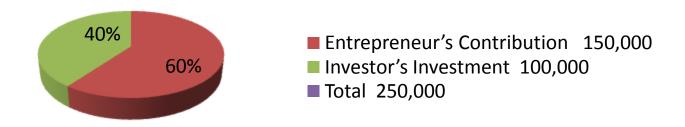

| Proposed Nobin Udyokta Business Info              |    |                                                                                                                                                                                                                                                                                                                                           |  |
|---------------------------------------------------|----|-------------------------------------------------------------------------------------------------------------------------------------------------------------------------------------------------------------------------------------------------------------------------------------------------------------------------------------------|--|
| Business Name                                     | :  | NAYEEM ELECTRONICS & TELECOM                                                                                                                                                                                                                                                                                                              |  |
| Location                                          | :  | Damkura hat                                                                                                                                                                                                                                                                                                                               |  |
| Total Investment in BDT                           | :  | BDT 250,000/-                                                                                                                                                                                                                                                                                                                             |  |
| Financing                                         | :  | Self BDT 150000/-(from existing business) 650%<br>Required Investment BDT 100,000/-(as equity) 40%                                                                                                                                                                                                                                        |  |
| Present salary/drawings from business (estimates) | :  | BDT 5,000/-                                                                                                                                                                                                                                                                                                                               |  |
| Proposed Salary                                   | :  | BDT 5,000/-                                                                                                                                                                                                                                                                                                                               |  |
| Size of shop                                      | •• | 12ft x 10ft= 120square ft                                                                                                                                                                                                                                                                                                                 |  |
| Security of the shop                              | •• | BDT 10,000/-                                                                                                                                                                                                                                                                                                                              |  |
| Implementation                                    | •  | <ul> <li>The business is planned to be scaled up by investment in existing goods like; TV, Fan etc.</li> <li>Average 15% gain on sale.</li> <li>The business is operating by entrepreneur. Existing no employee.</li> <li>The shop is rented.</li> <li>Collects goods from Rajshahi.</li> <li>Agreed grace period is 3 months.</li> </ul> |  |

| Investment Breakdown |          |          |        |  |
|----------------------|----------|----------|--------|--|
| Particulars          | Existing | Proposed | Total  |  |
| Fan                  | 22,000   | 0        | 22000  |  |
| TV                   | 32,000   | 0        | 32000  |  |
| Mobile               | 46,000   | 0        | 46000  |  |
| Genaretor            | 50,000   | 0        | 50000  |  |
| Freeze               | 0        | 100,000  | 100000 |  |
|                      | 150,000  | 100,000  | 250000 |  |