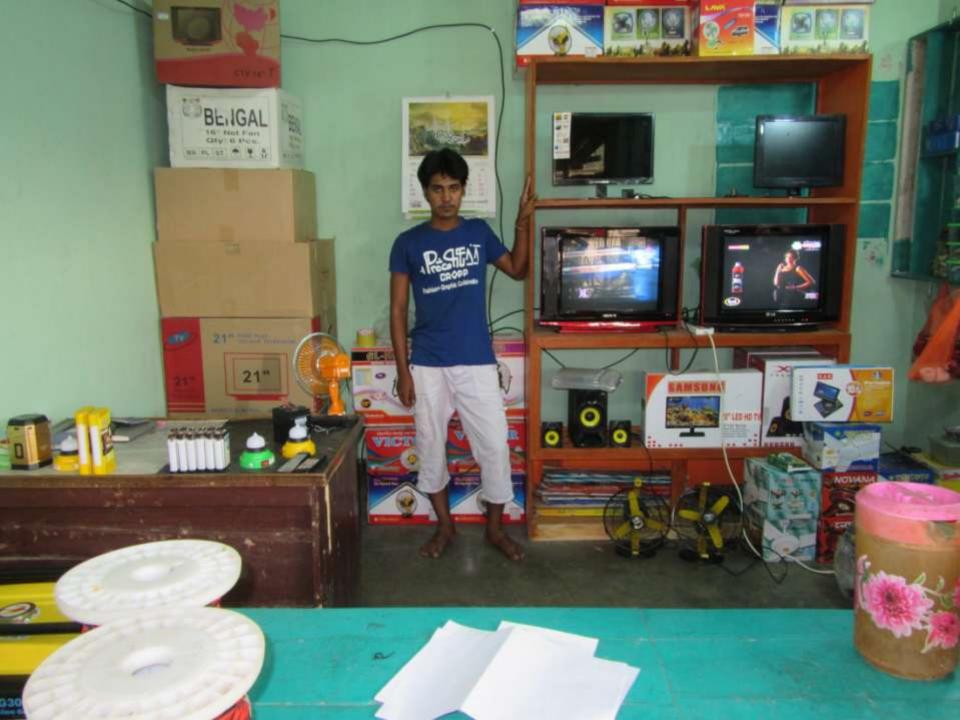

| Proposed Nobin Udyokta Business Info              |    |                                                                                                                                                                                                                                                                                                                                           |  |
|---------------------------------------------------|----|-------------------------------------------------------------------------------------------------------------------------------------------------------------------------------------------------------------------------------------------------------------------------------------------------------------------------------------------|--|
| Business Name                                     | :  | NAYEEM ELECTRONICS & TELECOM                                                                                                                                                                                                                                                                                                              |  |
| Location                                          | :  | Damkura hat                                                                                                                                                                                                                                                                                                                               |  |
| Total Investment in BDT                           | :  | BDT 250,000/-                                                                                                                                                                                                                                                                                                                             |  |
| Financing                                         | :  | Self BDT 150000/-(from existing business) 650%<br>Required Investment BDT 100,000/-(as equity) 40%                                                                                                                                                                                                                                        |  |
| Present salary/drawings from business (estimates) | :  | BDT 5,000/-                                                                                                                                                                                                                                                                                                                               |  |
| Proposed Salary                                   | :  | BDT 5,000/-                                                                                                                                                                                                                                                                                                                               |  |
| Size of shop                                      | •• | 12ft x 10ft= 120square ft                                                                                                                                                                                                                                                                                                                 |  |
| Security of the shop                              | •• | BDT 10,000/-                                                                                                                                                                                                                                                                                                                              |  |
| Implementation                                    | •  | <ul> <li>The business is planned to be scaled up by investment in existing goods like; TV, Fan etc.</li> <li>Average 15% gain on sale.</li> <li>The business is operating by entrepreneur. Existing no employee.</li> <li>The shop is rented.</li> <li>Collects goods from Rajshahi.</li> <li>Agreed grace period is 3 months.</li> </ul> |  |

# Pictures

অর্থ বৎসর ঃ \_\_\_\_ ০০ ৫ তারিখ ঃ তপ \ ৪ / ১ / (3)1: 97 B) W 24 क्यार्थिं अरद्विती (0512) क्यार्थिन हैं 5726 ত্রি ভাকঘর ঃ 210/2 2 (WIS 124) PM (STANKE) জেলা ঃ मिरिक राज रिका कि राज कि राज