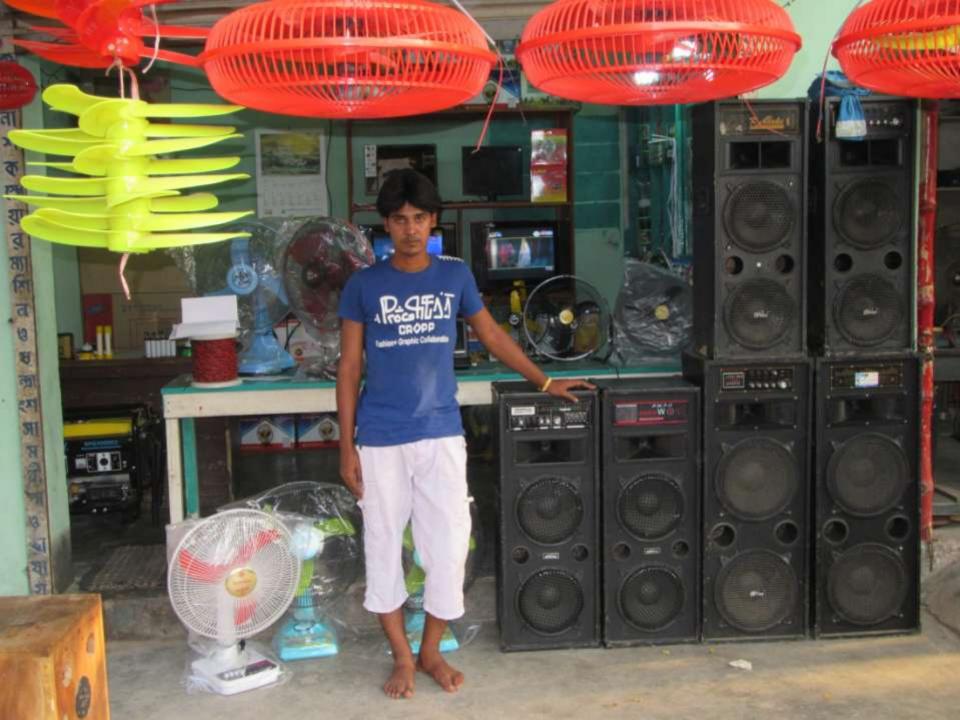

| Proposed Nobin Udyokta Business Info              |    |                                                                                                                                                                                                                                                                                                                                           |  |
|---------------------------------------------------|----|-------------------------------------------------------------------------------------------------------------------------------------------------------------------------------------------------------------------------------------------------------------------------------------------------------------------------------------------|--|
| Business Name                                     | :  | NAYEEM ELECTRONICS & TELECOM                                                                                                                                                                                                                                                                                                              |  |
| Location                                          | :  | Damkura hat                                                                                                                                                                                                                                                                                                                               |  |
| Total Investment in BDT                           | :  | BDT 250,000/-                                                                                                                                                                                                                                                                                                                             |  |
| Financing                                         | :  | Self BDT 150000/-(from existing business) 650%<br>Required Investment BDT 100,000/-(as equity) 40%                                                                                                                                                                                                                                        |  |
| Present salary/drawings from business (estimates) | :  | BDT 5,000/-                                                                                                                                                                                                                                                                                                                               |  |
| Proposed Salary                                   | :  | BDT 5,000/-                                                                                                                                                                                                                                                                                                                               |  |
| Size of shop                                      | •• | 12ft x 10ft= 120square ft                                                                                                                                                                                                                                                                                                                 |  |
| Security of the shop                              | •• | BDT 10,000/-                                                                                                                                                                                                                                                                                                                              |  |
| Implementation                                    | •  | <ul> <li>The business is planned to be scaled up by investment in existing goods like; TV, Fan etc.</li> <li>Average 15% gain on sale.</li> <li>The business is operating by entrepreneur. Existing no employee.</li> <li>The shop is rented.</li> <li>Collects goods from Rajshahi.</li> <li>Agreed grace period is 3 months.</li> </ul> |  |

| Investment Breakdown |          |          |        |  |
|----------------------|----------|----------|--------|--|
| Particulars          | Existing | Proposed | Total  |  |
| Fan                  | 22,000   | 0        | 22000  |  |
| TV                   | 32,000   | 0        | 32000  |  |
| Mobile               | 46,000   | 0        | 46000  |  |
| Genaretor            | 50,000   | 0        | 50000  |  |
| Freeze               | 0        | 100,000  | 100000 |  |
|                      | 150,000  | 100,000  | 250000 |  |