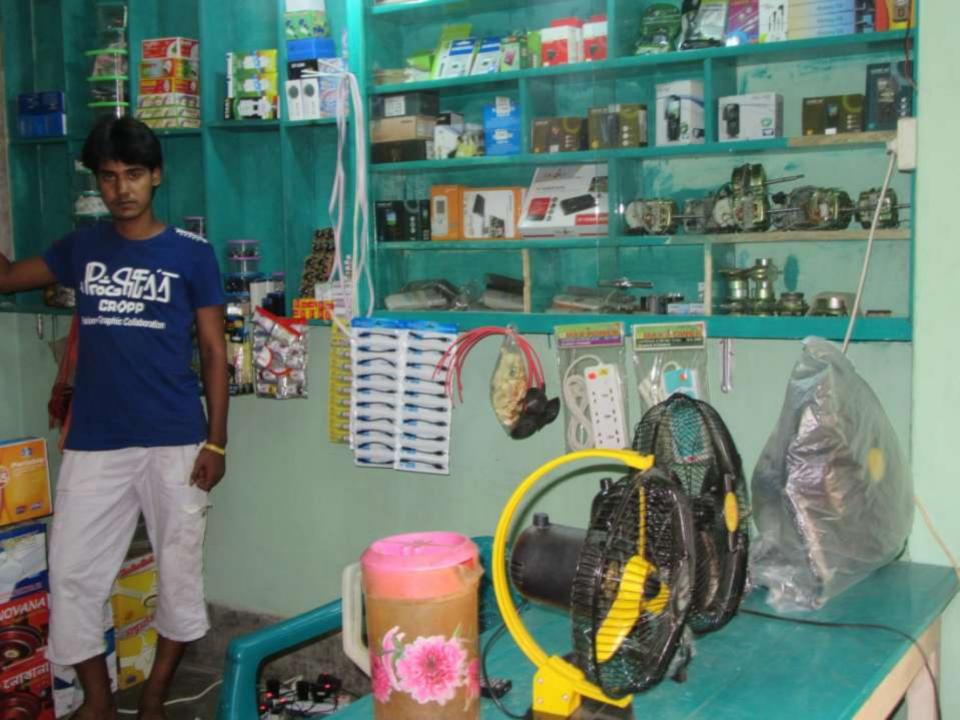

| Proposed Nobin Udyokta Business Info              |    |                                                                                                                                                                                                                                                                                                                                           |  |
|---------------------------------------------------|----|-------------------------------------------------------------------------------------------------------------------------------------------------------------------------------------------------------------------------------------------------------------------------------------------------------------------------------------------|--|
| Business Name                                     | :  | NAYEEM ELECTRONICS & TELECOM                                                                                                                                                                                                                                                                                                              |  |
| Location                                          | :  | Damkura hat                                                                                                                                                                                                                                                                                                                               |  |
| Total Investment in BDT                           | :  | BDT 250,000/-                                                                                                                                                                                                                                                                                                                             |  |
| Financing                                         | :  | Self BDT 150000/-(from existing business) 650%<br>Required Investment BDT 100,000/-(as equity) 40%                                                                                                                                                                                                                                        |  |
| Present salary/drawings from business (estimates) | :  | BDT 5,000/-                                                                                                                                                                                                                                                                                                                               |  |
| Proposed Salary                                   | :  | BDT 5,000/-                                                                                                                                                                                                                                                                                                                               |  |
| Size of shop                                      | •• | 12ft x 10ft= 120square ft                                                                                                                                                                                                                                                                                                                 |  |
| Security of the shop                              | •• | BDT 10,000/-                                                                                                                                                                                                                                                                                                                              |  |
| Implementation                                    | •  | <ul> <li>The business is planned to be scaled up by investment in existing goods like; TV, Fan etc.</li> <li>Average 15% gain on sale.</li> <li>The business is operating by entrepreneur. Existing no employee.</li> <li>The shop is rented.</li> <li>Collects goods from Rajshahi.</li> <li>Agreed grace period is 3 months.</li> </ul> |  |

# Pictures

অর্থ বৎসর ঃ \_\_\_\_ ০০ ৫ তারিখ ঃ তপ \ ৪ / ১ / (3)1: 97 B) W 24 क्यार्थिं अरद्विती (0512) क्यार्थिन हैं 5726 ত্রি ভাকঘর ঃ 210/2 2 (WIS 124) PM (STANKE) জেলা ঃ मिरिक राज रिका कि राज कि राज