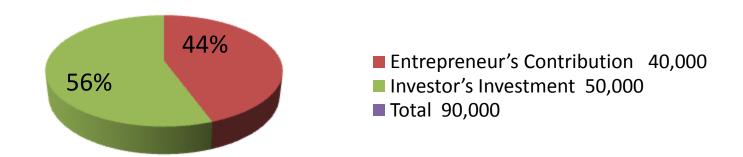

| Proposed Nobin Udyokta Business Info              |          |                                                                                                                                                                                                                                                                                                                                               |  |
|---------------------------------------------------|----------|-----------------------------------------------------------------------------------------------------------------------------------------------------------------------------------------------------------------------------------------------------------------------------------------------------------------------------------------------|--|
| Business Name                                     | :        | SMRITI DRESS HOUSE                                                                                                                                                                                                                                                                                                                            |  |
| Location                                          | :        | Metro Bangla, Feni                                                                                                                                                                                                                                                                                                                            |  |
| Total Investment in BDT                           | :        | BDT 90,000/-                                                                                                                                                                                                                                                                                                                                  |  |
| Financing                                         | :        | Self BDT 40,000/-(from existing business) 44% Required Investment BDT 50,000/-(as equity) 56%                                                                                                                                                                                                                                                 |  |
| Present salary/drawings from business (estimates) | :        | BDT 5,000/-                                                                                                                                                                                                                                                                                                                                   |  |
| Proposed Salary                                   | <b>:</b> | BDT 5,000/-                                                                                                                                                                                                                                                                                                                                   |  |
| Size of shop                                      | :        | 10ft x 10ft= 100 square ft                                                                                                                                                                                                                                                                                                                    |  |
| Security of the shop                              | •        | BDT 35,000/-                                                                                                                                                                                                                                                                                                                                  |  |
| Implementation                                    | :        | <ul> <li>The business is planned to be scaled up by investment in existing goods like; Shirt, Pant etc.</li> <li>Average 20% gain on sale.</li> <li>The business is operating by entrepreneur. Existing 2 employees.</li> <li>The shop is rented.</li> <li>Collects goods from Gulistan.</li> <li>Agreed grace period is 3 months.</li> </ul> |  |

| Investment Breakdown |          |          |       |  |  |
|----------------------|----------|----------|-------|--|--|
| Particulars          | Existing | Proposed | Total |  |  |
| Borkha cloth         | 15,000   |          | 15000 |  |  |
| Machine              | 25,000   | 0        | 25000 |  |  |
| Chiit cloth          | 0        | 10,000   | 10000 |  |  |
| Shirt piece          | 0        | 10,000   | 10000 |  |  |
| Pant piece           | 0        | 10,000   | 10000 |  |  |
| Borkha cloth         | 0        | 20,000   | 20000 |  |  |
|                      | 40,000   | 50,000   | 90000 |  |  |