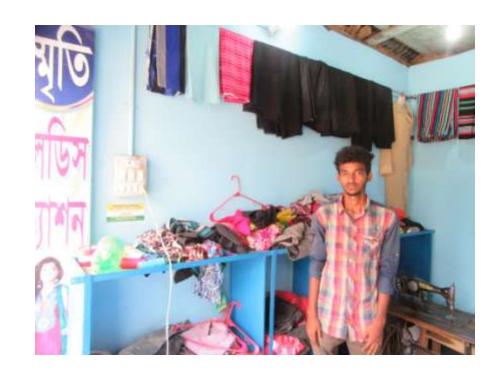

#### **Proposed NU Business Name: SMRITI DRESS HOUSE**



Project identification and prepared by: Romendra Nath Haldar, Feni Unit, Feni

Project verified by: Sushanto Kumar Biswash



| Brief Bio of The Proposed Nobin Udyokta                                                                        |         |                                                                                                                                                                                                |  |  |
|----------------------------------------------------------------------------------------------------------------|---------|------------------------------------------------------------------------------------------------------------------------------------------------------------------------------------------------|--|--|
| Name