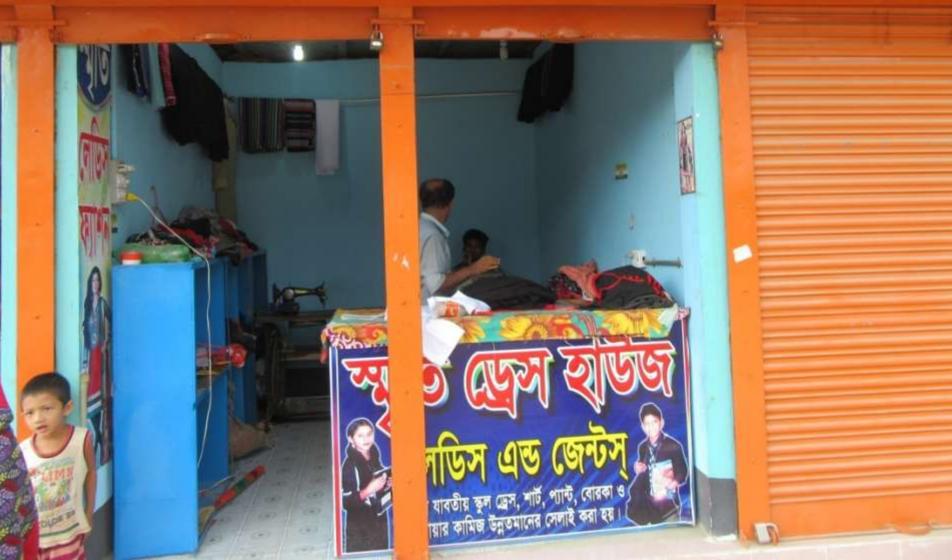

# Pictures

| Proposed Nobin Udyokta Business Info              |          |                                                                                                                                                                                                                                                                                                                                               |  |
|---------------------------------------------------|----------|-----------------------------------------------------------------------------------------------------------------------------------------------------------------------------------------------------------------------------------------------------------------------------------------------------------------------------------------------|--|
| Business Name                                     | :        | SMRITI DRESS HOUSE                                                                                                                                                                                                                                                                                                                            |  |
| Location                                          | :        | Metro Bangla, Feni                                                                                                                                                                                                                                                                                                                            |  |
| Total Investment in BDT                           | :        | BDT 90,000/-                                                                                                                                                                                                                                                                                                                                  |  |
| Financing                                         | :        | Self BDT 40,000/-(from existing business) 44% Required Investment BDT 50,000/-(as equity) 56%                                                                                                                                                                                                                                                 |  |
| Present salary/drawings from business (estimates) | :        | BDT 5,000/-                                                                                                                                                                                                                                                                                                                                   |  |
| Proposed Salary                                   | <b>:</b> | BDT 5,000/-                                                                                                                                                                                                                                                                                                                                   |  |
| Size of shop                                      | :        | 10ft x 10ft= 100 square ft                                                                                                                                                                                                                                                                                                                    |  |
| Security of the shop                              | •        | BDT 35,000/-                                                                                                                                                                                                                                                                                                                                  |  |
| Implementation                                    | :        | <ul> <li>The business is planned to be scaled up by investment in existing goods like; Shirt, Pant etc.</li> <li>Average 20% gain on sale.</li> <li>The business is operating by entrepreneur. Existing 2 employees.</li> <li>The shop is rented.</li> <li>Collects goods from Gulistan.</li> <li>Agreed grace period is 3 months.</li> </ul> |  |