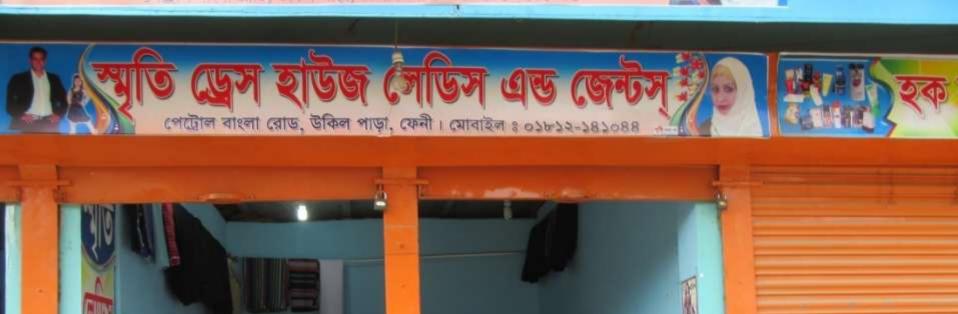

# Pictures

| Proposed Nobin Udyokta Business Info              |          |                                                                                                                                                                                                                                                                                                                                               |  |
|---------------------------------------------------|----------|-----------------------------------------------------------------------------------------------------------------------------------------------------------------------------------------------------------------------------------------------------------------------------------------------------------------------------------------------|--|
| Business Name                                     | :        | SMRITI DRESS HOUSE                                                                                                                                                                                                                                                                                                                            |  |
| Location                                          | :        | Metro Bangla, Feni                                                                                                                                                                                                                                                                                                                            |  |
| Total Investment in BDT                           | :        | BDT 90,000/-                                                                                                                                                                                                                                                                                                                                  |  |
| Financing                                         | :        | Self BDT 40,000/-(from existing business) 44% Required Investment BDT 50,000/-(as equity) 56%                                                                                                                                                                                                                                                 |  |
| Present salary/drawings from business (estimates) | :        | BDT 5,000/-                                                                                                                                                                                                                                                                                                                                   |  |
| Proposed Salary                                   | <b>:</b> | BDT 5,000/-                                                                                                                                                                                                                                                                                                                                   |  |
| Size of shop                                      | :        | 10ft x 10ft= 100 square ft                                                                                                                                                                                                                                                                                                                    |  |
| Security of the shop                              | •        | BDT 35,000/-                                                                                                                                                                                                                                                                                                                                  |  |
| Implementation                                    | :        | <ul> <li>The business is planned to be scaled up by investment in existing goods like; Shirt, Pant etc.</li> <li>Average 20% gain on sale.</li> <li>The business is operating by entrepreneur. Existing 2 employees.</li> <li>The shop is rented.</li> <li>Collects goods from Gulistan.</li> <li>Agreed grace period is 3 months.</li> </ul> |  |