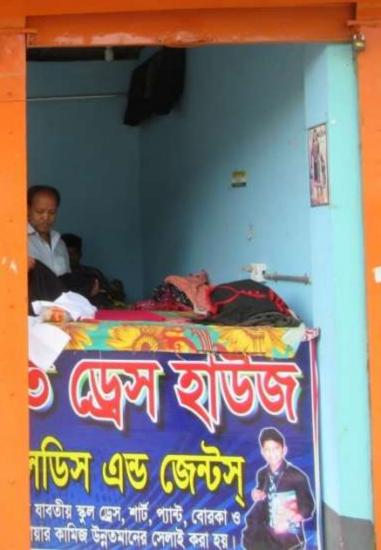

# Pictures

| Proposed Nobin Udyokta Business Info              |          |                                                                                                                                                                                                                                                                                                                                               |  |
|---------------------------------------------------|----------|-----------------------------------------------------------------------------------------------------------------------------------------------------------------------------------------------------------------------------------------------------------------------------------------------------------------------------------------------|--|
| Business Name                                     | :        | SMRITI DRESS HOUSE                                                                                                                                                                                                                                                                                                                            |  |
| Location                                          | :        | Metro Bangla, Feni                                                                                                                                                                                                                                                                                                                            |  |
| Total Investment in BDT                           | :        | BDT 90,000/-                                                                                                                                                                                                                                                                                                                                  |  |
| Financing                                         | :        | Self BDT 40,000/-(from existing business) 44% Required Investment BDT 50,000/-(as equity) 56%                                                                                                                                                                                                                                                 |  |
| Present salary/drawings from business (estimates) | :        | BDT 5,000/-                                                                                                                                                                                                                                                                                                                                   |  |
| Proposed Salary                                   | <b>:</b> | BDT 5,000/-                                                                                                                                                                                                                                                                                                                                   |  |
| Size of shop                                      | :        | 10ft x 10ft= 100 square ft                                                                                                                                                                                                                                                                                                                    |  |
| Security of the shop                              | •        | BDT 35,000/-                                                                                                                                                                                                                                                                                                                                  |  |
| Implementation                                    | :        | <ul> <li>The business is planned to be scaled up by investment in existing goods like; Shirt, Pant etc.</li> <li>Average 20% gain on sale.</li> <li>The business is operating by entrepreneur. Existing 2 employees.</li> <li>The shop is rented.</li> <li>Collects goods from Gulistan.</li> <li>Agreed grace period is 3 months.</li> </ul> |  |