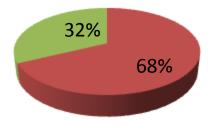

| Proposed Nobin Udyokta Business Info              |   |                                                                                                                                                                                                                                                                                                      |  |
|---------------------------------------------------|---|------------------------------------------------------------------------------------------------------------------------------------------------------------------------------------------------------------------------------------------------------------------------------------------------------|--|
| Business Name                                     | : | SOHEL FURNITURE                                                                                                                                                                                                                                                                                      |  |
| Location                                          | : | Beker Bazaar, Dagon Vuiyan, Feni                                                                                                                                                                                                                                                                     |  |
| Total Investment in BDT                           | : | BDT 310,000/-                                                                                                                                                                                                                                                                                        |  |
| Financing                                         | : | Self BDT 210,000/-(from existing business) 68%                                                                                                                                                                                                                                                       |  |
|                                                   |   | Required Investment BDT 1,00,000/-(as equity) 32%                                                                                                                                                                                                                                                    |  |
| Present salary/drawings from business (estimates) | : | BDT 5,000/-                                                                                                                                                                                                                                                                                          |  |
| Proposed Salary                                   | : | BDT 5,000/-                                                                                                                                                                                                                                                                                          |  |
| Size of shop                                      | : | 25ft x 12ft= 300 square ft                                                                                                                                                                                                                                                                           |  |
| Security of the shop                              | : | BDT 5,000/-                                                                                                                                                                                                                                                                                          |  |
| Implementation                                    | : | <ul> <li>The business is planned to be scaled up by investment in existing goods like; Furniture etc.</li> <li>Average 35% gain on sale.</li> <li>The business is operating by entrepreneur. Existing 1 employees.</li> <li>The shop is rented.</li> <li>Agreed grace period is 3 months.</li> </ul> |  |