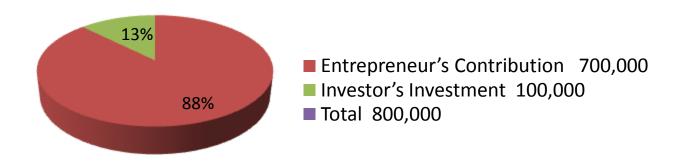

| Investment Breakdown |          |          |        |  |
|----------------------|----------|----------|--------|--|
| Particulars          | Existing | Proposed | Total  |  |
| Ready made Box cot   | 150,000  | 0        | 150000 |  |
| Showcase             | 128,000  | 0        | 0      |  |
| Wardrobe             | 54,000   | 0        | 54000  |  |
| Dressing table       | 40,000   | 0        | 40000  |  |
| Sofa set             | 82,000   | 0        | 82000  |  |
| Gamari wood          | 88,000   | 10,000   | 98000  |  |
| Shegun wood          | 100,000  | 40,000   | 140000 |  |
| Korai wood           | 40000    | 50000    | 90000  |  |
| Ready made chair     | 18000    | 0        | 18000  |  |
| Gorjon wood          | 0        | 20000    | 20000  |  |
| Shil korai           |          | 15000    | 15000  |  |
|                      | 700,000  | 100,000  | 800000 |  |