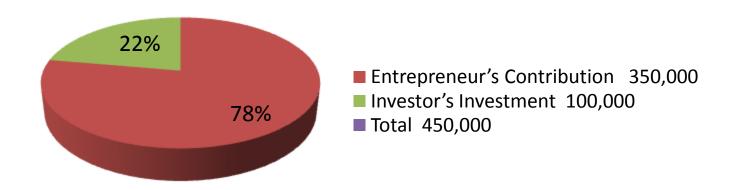

| Proposed Nobin Udyokta Business Info |    |                                                |  |  |
|--------------------------------------|----|------------------------------------------------|--|--|
| Business Name                        | •• | BISMILLAH MACINERIES                           |  |  |
| Location                             | :  | Komorgonj baazar, Nobabganj, Dhaka             |  |  |
| Total Investment in BDT              | •• | BDT 450,000/-                                  |  |  |
| Financing                            | •• | Self BDT 350,000/-(from existing business) 78% |  |  |

Required Investment BDT 1,00,000/-(as equity) 22% BDT 5,000/-

| : | BDT 5,000/- |
|---|-------------|
|   |             |

Present salary/drawings

**Proposed Salary** 

**Implementation** 

Security of the shop