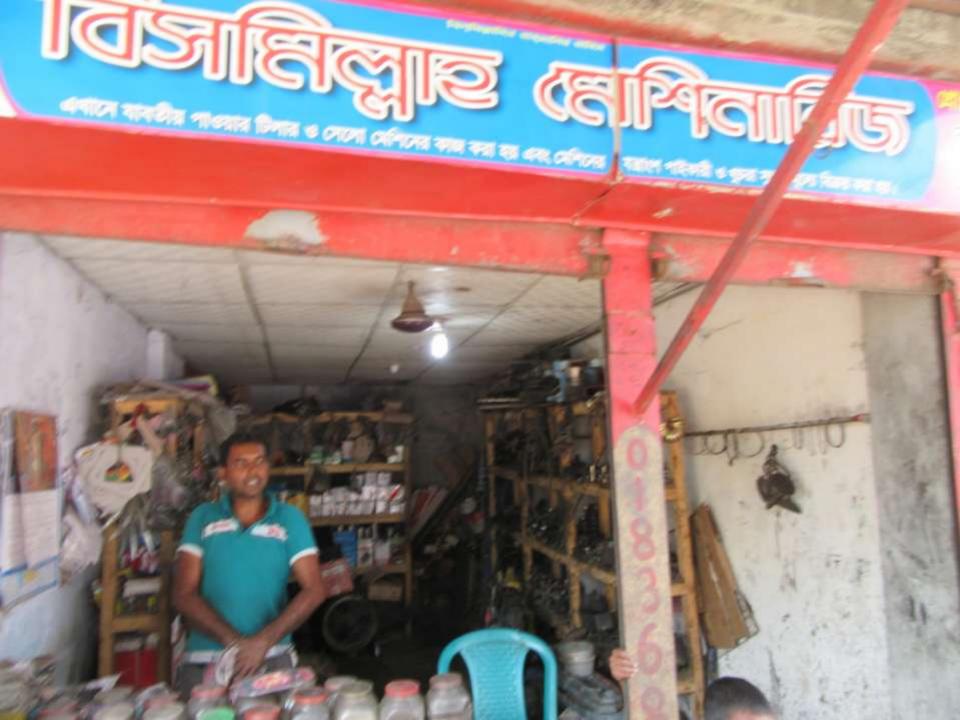

#### **Proposed NU Business Name: BISMILLAH MACHINERIES**

Project identification and prepared by: Md Raju Ahmed, Nobabganj Unit, Dhaka

Project verified by: Susanto Kuman Biswash

| Brief Bio of The Proposed Nobin Udyokta                                                                        |       |                                                                                                                                                                                  |  |  |  |  |
|----------------------------------------------------------------------------------------------------------------|-------|----------------------------------------------------------------------------------------------------------------------------------------------------------------------------------|--|--|--|--|
| Name                                                                                                           | :     | MD MONIR HOSSEIN                                                                                                                                                                 |  |  |  |  |
| Age                                                                                                            | :     | 15-01-1982 (34 Years)                                                                                                                                                            |  |  |  |  |
| Education, till to date                                                                                        | :     | Class Eight                                                                                                                                                                      |  |  |  |  |
| Marital status                                                                                                 | :     | Married                                                                                                                                                                          |  |  |  |  |
| Children                                                                                                       | :     | 4 Daughters                                                                                                                                                                      |  |  |  |  |
| No. of siblings:                                                                                               | :     | 3 Brothers 3 Sisters                                                                                                                                                             |  |  |  |  |
| Address                                                                                                        | :     | Vill: West Brahra, P.O: , P.S: Nobabganj, Dist: Dhaka                                                                                                                            |  |  |  |  |
| Parent's and GB related Info (i) Who is GB member (ii) Mother's name (iii) Father's name (iv) GB member's info | : : : | Mother Father AYESHA MD CHAN MIAH Branch: Komorganj,Nababganj,Dhaka, Centre # 09(Female), Member ID: 1149, Group No: 01 Member since: 20-01-2001 (15 Years) First loan: BDT 5000 |  |  |  |  |
| Further Information:                                                                                           |       | Existing Loan: BDT 20000, Outstanding loan: 19560                                                                                                                                |  |  |  |  |
| (v) Who pays GB loan installment                                                                               | :     |                                                                                                                                                                                  |  |  |  |  |
| (vi) Mobile lady                                                                                               | :     | No                                                                                                                                                                               |  |  |  |  |
| (vii) Grameen Education Loan                                                                                   | :     | No                                                                                                                                                                               |  |  |  |  |
| (viii) Any other loan like GB,<br>BRAC ASA etc                                                                 | :     | No                                                                                                                                                                               |  |  |  |  |

| Proposed Nobin Udyokta Business Info |    |                                                |  |  |
|--------------------------------------|----|------------------------------------------------|--|--|
| Business Name                        | •• | BISMILLAH MACINERIES                           |  |  |
| Location                             | :  | Komorgonj baazar, Nobabganj, Dhaka             |  |  |
| Total Investment in BDT              | •• | BDT 450,000/-                                  |  |  |
| Financing                            | •• | Self BDT 350,000/-(from existing business) 78% |  |  |

# Pictures