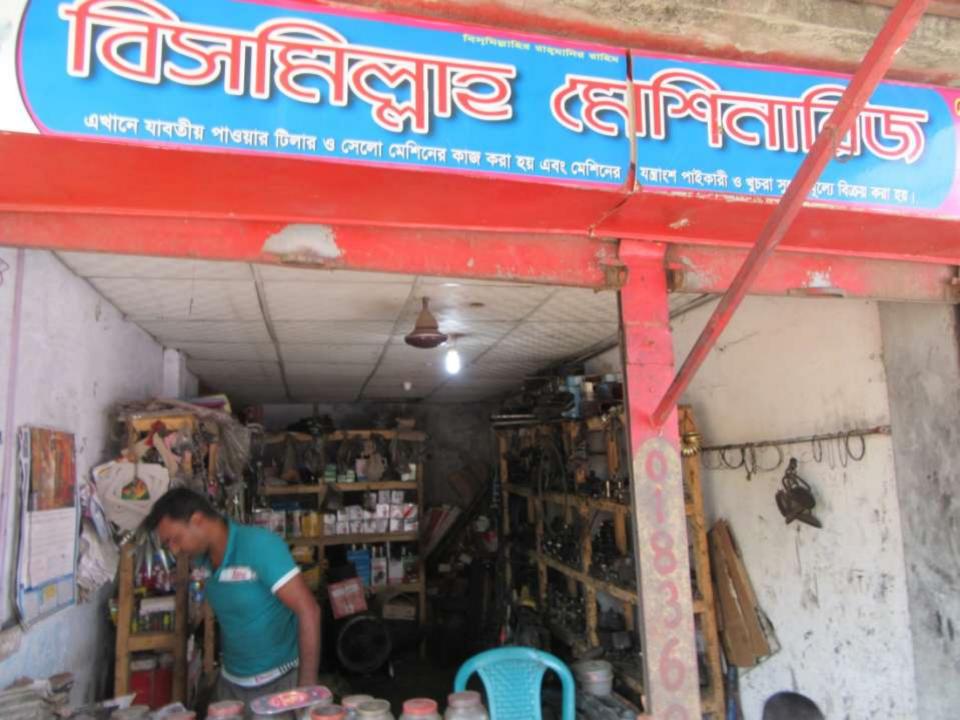

#### **Proposed NU Business Name: BISMILLAH MACHINERIES**

Project identification and prepared by: Md Raju Ahmed, Nobabganj Unit, Dhaka

Project verified by: Susanto Kuman Biswash

| Brief Bio of The Proposed Nobin Udyokta                                                                        |       |                                                                                                                                                                                  |  |  |  |  |
|----------------------------------------------------------------------------------------------------------------|-------|----------------------------------------------------------------------------------------------------------------------------------------------------------------------------------|--|--|--|--|
| Name                                                                                                           | :     | MD MONIR HOSSEIN                                                                                                                                                                 |  |  |  |  |
| Age                                                                                                            | :     | 15-01-1982 (34 Years)                                                                                                                                                            |  |  |  |  |
| Education, till to date                                                                                        | :     | Class Eight                                                                                                                                                                      |  |  |  |  |
| Marital status                                                                                                 | :     | Married                                                                                                                                                                          |  |  |  |  |
| Children                                                                                                       | :     | 4 Daughters                                                                                                                                                                      |  |  |  |  |
| No. of siblings:                                                                                               | :     | 3 Brothers 3 Sisters                                                                                                                                                             |  |  |  |  |
| Address                                                                                                        | :     | Vill: West Brahra, P.O: , P.S: Nobabganj, Dist: Dhaka                                                                                                                            |  |  |  |  |
| Parent's and GB related Info (i) Who is GB member (ii) Mother's name (iii) Father's name (iv) GB member's info | : : : | Mother Father AYESHA MD CHAN MIAH Branch: Komorganj,Nababganj,Dhaka, Centre # 09(Female), Member ID: 1149, Group No: 01 Member since: 20-01-2001 (15 Years) First loan: BDT 5000 |  |  |  |  |
| Further Information:                                                                                           |       | Existing Loan: BDT 20000, Outstanding loan: 19560                                                                                                                                |  |  |  |  |
| (v) Who pays GB loan installment                                                                               | :     |                                                                                                                                                                                  |  |  |  |  |
| (vi) Mobile lady                                                                                               | :     | No                                                                                                                                                                               |  |  |  |  |
| (vii) Grameen Education Loan                                                                                   | :     | No                                                                                                                                                                               |  |  |  |  |
| (viii) Any other loan like GB,<br>BRAC ASA etc                                                                 | :     | No                                                                                                                                                                               |  |  |  |  |

| Proposed Nobin Udyokta Business Info |    |                                                |  |  |
|--------------------------------------|----|------------------------------------------------|--|--|
| Business Name                        | •• | BISMILLAH MACINERIES                           |  |  |
| Location                             | :  | Komorgonj baazar, Nobabganj, Dhaka             |  |  |
| Total Investment in BDT              | •• | BDT 450,000/-                                  |  |  |
| Financing                            | •• | Self BDT 350,000/-(from existing business) 78% |  |  |

# Pictures