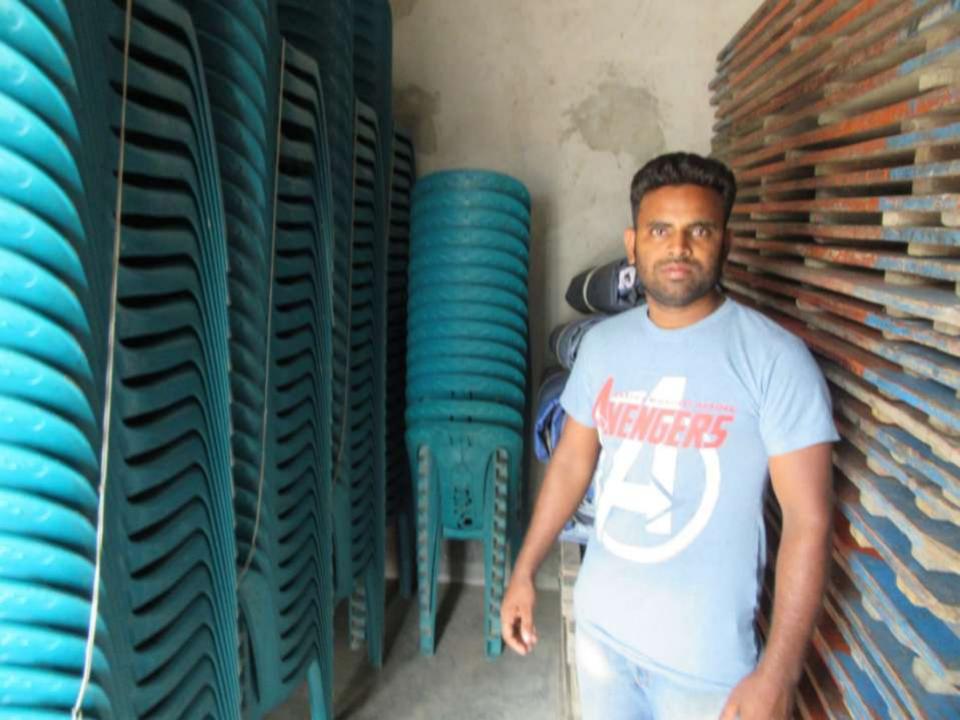

| Proposed Nobin Udyokta Business Info              |   |                                                                                                                                                                                                                                                                                                                                                                        |  |  |
|---------------------------------------------------|---|------------------------------------------------------------------------------------------------------------------------------------------------------------------------------------------------------------------------------------------------------------------------------------------------------------------------------------------------------------------------|--|--|
| Business Name                                     | : | MS ABDUL OWAHAB TRADERS                                                                                                                                                                                                                                                                                                                                                |  |  |
| Location                                          | : | Komorgonj Baazar, Nobabganj, Dhaka                                                                                                                                                                                                                                                                                                                                     |  |  |
| Total Investment in BDT                           | : | BDT 350,000/-                                                                                                                                                                                                                                                                                                                                                          |  |  |
| Financing                                         | : | Self BDT 250,000/-(from existing business) 71%                                                                                                                                                                                                                                                                                                                         |  |  |
|                                                   |   | Required Investment BDT 1,00,000/-(as equity) 29%                                                                                                                                                                                                                                                                                                                      |  |  |
| Present salary/drawings from business (estimates) | : | BDT 5,000/-                                                                                                                                                                                                                                                                                                                                                            |  |  |
| Proposed Salary                                   | : | BDT 5,000/-                                                                                                                                                                                                                                                                                                                                                            |  |  |
| Size of shop                                      | : | 15ft x 15ft= 300 square ft                                                                                                                                                                                                                                                                                                                                             |  |  |
| Security of the shop                              | : | BDT 30,000/-                                                                                                                                                                                                                                                                                                                                                           |  |  |
| Implementation                                    | : | <ul> <li>The business is planned to be scaled up by investment in existing goods like Plastic jug,glass,rope,Coooking pot,chair etc</li> <li>Average 15% gain on sale.</li> <li>The business is operating by entrepreneur. Existing no employees.</li> <li>The shop is rented.</li> <li>Collects goods from Dhaka</li> <li>Agreed grace period is 3 months.</li> </ul> |  |  |

| Investment Breakdown         |          |          |        |  |
|------------------------------|----------|----------|--------|--|
| Particulars                  | Existing | Proposed | Total  |  |
| Plastic & Glass jug, Washing |          |          |        |  |
| tub,Long cloth,Rope          | 100,000  | 40,000   | 140000 |  |
| Plastic bowl, Cooking        |          |          |        |  |
| bowl,Chair etc               | 135,000  | 60,000   | 195000 |  |
| Rack                         | 10,000   |          | 10000  |  |
| Table                        | 5,000    |          | 5000   |  |
|                              | 250,000  | 100,000  | 350000 |  |