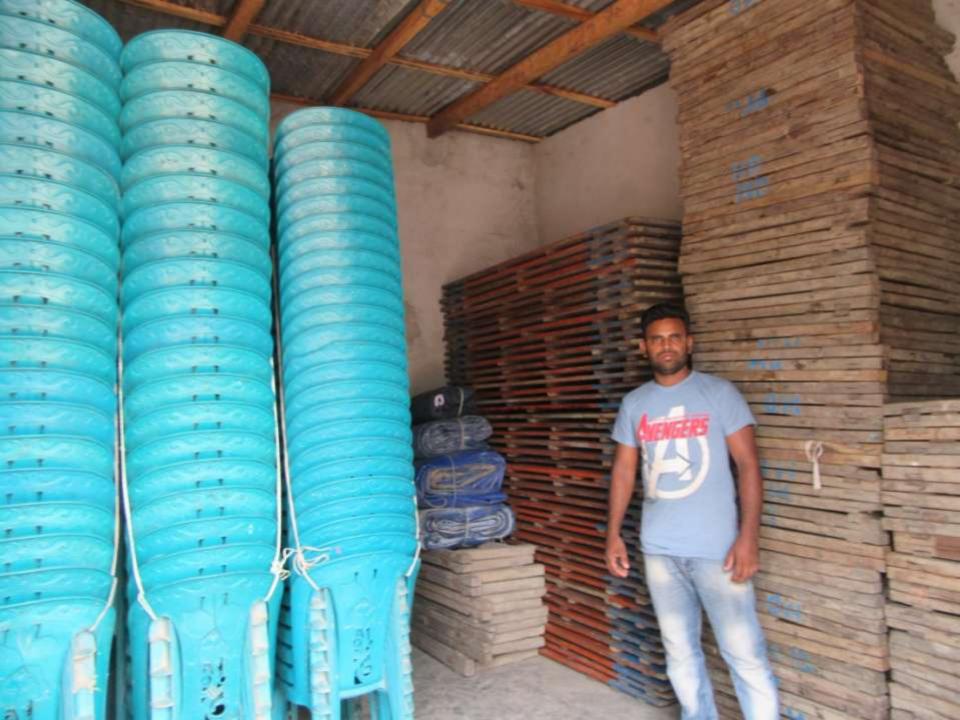

| Proposed Nobin Udyokta Business Info              |   |                                                                                                                                                                                                                                                                                                                                                                        |  |  |
|---------------------------------------------------|---|------------------------------------------------------------------------------------------------------------------------------------------------------------------------------------------------------------------------------------------------------------------------------------------------------------------------------------------------------------------------|--|--|
| Business Name                                     | : | MS ABDUL OWAHAB TRADERS                                                                                                                                                                                                                                                                                                                                                |  |  |
| Location                                          | : | Komorgonj Baazar, Nobabganj, Dhaka                                                                                                                                                                                                                                                                                                                                     |  |  |
| Total Investment in BDT                           | : | BDT 350,000/-                                                                                                                                                                                                                                                                                                                                                          |  |  |
| Financing                                         | : | Self BDT 250,000/-(from existing business) 71%                                                                                                                                                                                                                                                                                                                         |  |  |
|                                                   |   | Required Investment BDT 1,00,000/-(as equity) 29%                                                                                                                                                                                                                                                                                                                      |  |  |
| Present salary/drawings from business (estimates) | : | BDT 5,000/-                                                                                                                                                                                                                                                                                                                                                            |  |  |
| Proposed Salary                                   | : | BDT 5,000/-                                                                                                                                                                                                                                                                                                                                                            |  |  |
| Size of shop                                      | : | 15ft x 15ft= 300 square ft                                                                                                                                                                                                                                                                                                                                             |  |  |
| Security of the shop                              | : | BDT 30,000/-                                                                                                                                                                                                                                                                                                                                                           |  |  |
| Implementation                                    | : | <ul> <li>The business is planned to be scaled up by investment in existing goods like Plastic jug,glass,rope,Coooking pot,chair etc</li> <li>Average 15% gain on sale.</li> <li>The business is operating by entrepreneur. Existing no employees.</li> <li>The shop is rented.</li> <li>Collects goods from Dhaka</li> <li>Agreed grace period is 3 months.</li> </ul> |  |  |

| Investment Breakdown         |          |          |        |  |
|------------------------------|----------|----------|--------|--|
| Particulars                  | Existing | Proposed | Total  |  |
| Plastic & Glass jug, Washing |          |          |        |  |
| tub,Long cloth,Rope          | 100,000  | 40,000   | 140000 |  |
| Plastic bowl, Cooking        |          |          |        |  |
| bowl,Chair etc               | 135,000  | 60,000   | 195000 |  |
| Rack                         | 10,000   |          | 10000  |  |
| Table                        | 5,000    |          | 5000   |  |
|                              | 250,000  | 100,000  | 350000 |  |