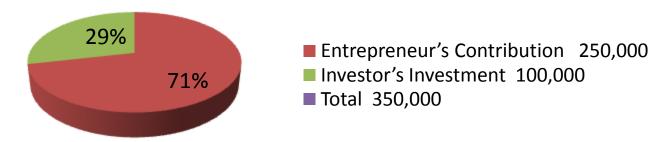

| Proposed Nobin Udyokta Business Info              |   |                                                                                                                                                                                                                                                                                                                                                                        |  |  |
|---------------------------------------------------|---|------------------------------------------------------------------------------------------------------------------------------------------------------------------------------------------------------------------------------------------------------------------------------------------------------------------------------------------------------------------------|--|--|
| Business Name                                     | : | MS ABDUL OWAHAB TRADERS                                                                                                                                                                                                                                                                                                                                                |  |  |
| Location                                          | : | Komorgonj Baazar, Nobabganj, Dhaka                                                                                                                                                                                                                                                                                                                                     |  |  |
| Total Investment in BDT                           | : | BDT 350,000/-                                                                                                                                                                                                                                                                                                                                                          |  |  |
| Financing                                         | : | Self BDT 250,000/-(from existing business) 71%                                                                                                                                                                                                                                                                                                                         |  |  |
|                                                   |   | Required Investment BDT 1,00,000/-(as equity) 29%                                                                                                                                                                                                                                                                                                                      |  |  |
| Present salary/drawings from business (estimates) | : | BDT 5,000/-                                                                                                                                                                                                                                                                                                                                                            |  |  |
| Proposed Salary                                   | : | BDT 5,000/-                                                                                                                                                                                                                                                                                                                                                            |  |  |
| Size of shop                                      | : | 15ft x 15ft= 300 square ft                                                                                                                                                                                                                                                                                                                                             |  |  |
| Security of the shop                              | : | BDT 30,000/-                                                                                                                                                                                                                                                                                                                                                           |  |  |
| Implementation                                    | : | <ul> <li>The business is planned to be scaled up by investment in existing goods like Plastic jug,glass,rope,Coooking pot,chair etc</li> <li>Average 15% gain on sale.</li> <li>The business is operating by entrepreneur. Existing no employees.</li> <li>The shop is rented.</li> <li>Collects goods from Dhaka</li> <li>Agreed grace period is 3 months.</li> </ul> |  |  |

| Investment Breakdown         |          |          |        |  |
|------------------------------|----------|----------|--------|--|
| Particulars                  | Existing | Proposed | Total  |  |
| Plastic & Glass jug, Washing |          |          |        |  |
| tub,Long cloth,Rope          | 100,000  | 40,000   | 140000 |  |
| Plastic bowl, Cooking        |          |          |        |  |
| bowl,Chair etc               | 135,000  | 60,000   | 195000 |  |
| Rack                         | 10,000   |          | 10000  |  |
| Table                        | 5,000    |          | 5000   |  |
|                              | 250,000  | 100,000  | 350000 |  |