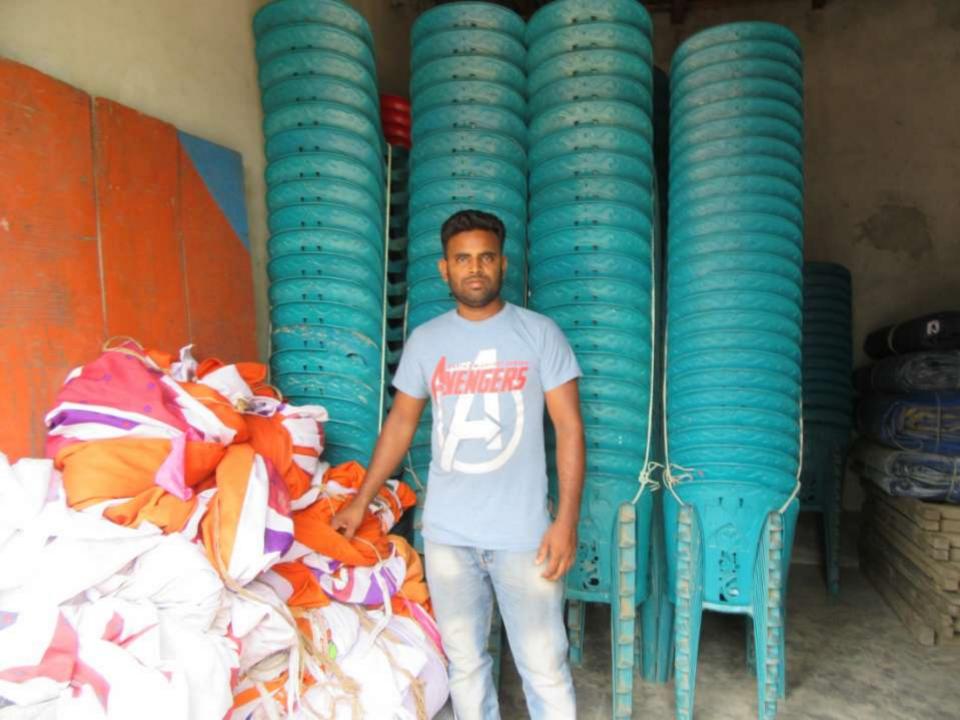

| Proposed Nobin Udyokta Business Info              |   |                                                                                                                                                                                                                                                                                                                                                                        |  |  |
|---------------------------------------------------|---|------------------------------------------------------------------------------------------------------------------------------------------------------------------------------------------------------------------------------------------------------------------------------------------------------------------------------------------------------------------------|--|--|
| Business Name                                     | : | MS ABDUL OWAHAB TRADERS                                                                                                                                                                                                                                                                                                                                                |  |  |
| Location                                          | : | Komorgonj Baazar, Nobabganj, Dhaka                                                                                                                                                                                                                                                                                                                                     |  |  |
| Total Investment in BDT                           | : | BDT 350,000/-                                                                                                                                                                                                                                                                                                                                                          |  |  |
| Financing                                         | : | Self BDT 250,000/-(from existing business) 71%                                                                                                                                                                                                                                                                                                                         |  |  |
|                                                   |   | Required Investment BDT 1,00,000/-(as equity) 29%                                                                                                                                                                                                                                                                                                                      |  |  |
| Present salary/drawings from business (estimates) | : | BDT 5,000/-                                                                                                                                                                                                                                                                                                                                                            |  |  |
| Proposed Salary                                   | : | BDT 5,000/-                                                                                                                                                                                                                                                                                                                                                            |  |  |
| Size of shop                                      | : | 15ft x 15ft= 300 square ft                                                                                                                                                                                                                                                                                                                                             |  |  |
| Security of the shop                              | : | BDT 30,000/-                                                                                                                                                                                                                                                                                                                                                           |  |  |
| Implementation                                    | : | <ul> <li>The business is planned to be scaled up by investment in existing goods like Plastic jug,glass,rope,Coooking pot,chair etc</li> <li>Average 15% gain on sale.</li> <li>The business is operating by entrepreneur. Existing no employees.</li> <li>The shop is rented.</li> <li>Collects goods from Dhaka</li> <li>Agreed grace period is 3 months.</li> </ul> |  |  |

## **Existing Business (BDT)**

| Particular                                    | Daily | Monthly | Yearly  |
|-----------------------------------------------|-------|---------|---------|
| Revenue(Sales)                                |       |         |         |
| Plastic jug,glass,rope,Coooking pot,chair etc | 3500  | 105000  | 1260000 |
| Total Sales (A)                               | 3500  | 105000  | 1260000 |
| Less Variable Expense                         |       |         |         |
| Plastic jug,glass,rope,Coooking pot,chair etc | 2975  | 89250   | 1071000 |
| Total variable Expense (B)                    | 2,975 | 89250   | 1071000 |
| Contribution Margin (CM) [C=(A-B)             | 525   | 15750   | 189000  |
| Less Variable Expense                         |       |         |         |
| Electricity bill                              |       | 400     | 4800    |
| Transportation                                |       | 1,000   | 12000   |
| Salary (self)                                 |       | 5000    | 60000   |
| Entertainment                                 |       | 300     | 3600    |
| Mobile bill                                   |       | 400     | 4800    |
| Total fixed cost (D)                          |       | 7,100   | 85200   |
| Net Profit (E)= [C-D]                         |       | 8,650   | 103800  |

| Investment Breakdown         |          |          |        |  |
|------------------------------|----------|----------|--------|--|
| Particulars                  | Existing | Proposed | Total  |  |
| Plastic & Glass jug, Washing |          |          |        |  |
| tub,Long cloth,Rope          | 100,000  | 40,000   | 140000 |  |
| Plastic bowl, Cooking        |          |          |        |  |
| bowl,Chair etc               | 135,000  | 60,000   | 195000 |  |
| Rack                         | 10,000   |          | 10000  |  |
| Table                        | 5,000    |          | 5000   |  |
|                              | 250,000  | 100,000  | 350000 |  |