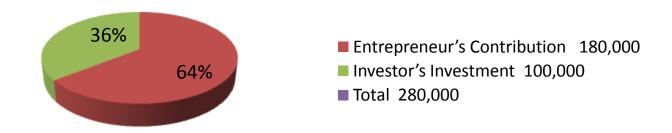

|                | _    |         |
|----------------|------|---------|
| <b>Investm</b> | Duca |         |
|                | Rraa | KOWO    |
|                |      | KUUVVII |

| Particulars | Existing | Proposed | Total  |
|-------------|----------|----------|--------|
| Cow         | 100,000  | 100000   | 200000 |
| Calf        | 20,000   | 0        | 0      |
| Ox          | 60,000   | 0        | 60000  |
|             | 180,000  | 100,000  | 280000 |