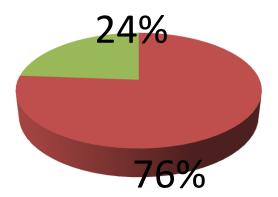

| Proposed Nobin Udyokta Business Info                 |   |                                                                                                                                                                                                                                                                                                                                                                                                  |  |  |  |
|------------------------------------------------------|---|--------------------------------------------------------------------------------------------------------------------------------------------------------------------------------------------------------------------------------------------------------------------------------------------------------------------------------------------------------------------------------------------------|--|--|--|
| Business Name                                        | : | MS ROBIN SANITARY & HARDWARE                                                                                                                                                                                                                                                                                                                                                                     |  |  |  |
| Location                                             | : | Vorary Bot tola, Fulbaria, Savar, Dhaka.                                                                                                                                                                                                                                                                                                                                                         |  |  |  |
| Total Investment in BDT                              | : | BDT 6,30,000/-                                                                                                                                                                                                                                                                                                                                                                                   |  |  |  |
| Financing                                            | : | Self BDT 4,80,000(from existing business) 76%                                                                                                                                                                                                                                                                                                                                                    |  |  |  |
|                                                      |   | Required Investment BDT 1,50,000(as equity) 24%                                                                                                                                                                                                                                                                                                                                                  |  |  |  |
| Present salary/drawings<br>from business (estimates) | : | BDT 5,000                                                                                                                                                                                                                                                                                                                                                                                        |  |  |  |
| Proposed Salary                                      | : | BDT 5,000                                                                                                                                                                                                                                                                                                                                                                                        |  |  |  |
| Size of shop                                         | : | 25 ft x 12 ft= 196 square ft                                                                                                                                                                                                                                                                                                                                                                     |  |  |  |
| Security of the shop                                 | : | 50,000/-                                                                                                                                                                                                                                                                                                                                                                                         |  |  |  |
| Implementation                                       | : | <ul> <li>The business is planned to be scaled up by investment in existing goods like; Pipe, pen, basin, fittings, hardware item etc.</li> <li>Average 15% gain on sale.</li> <li>The business is operating by entrepreneur. Existing no employee.</li> <li>He is doing his business in rent place.</li> <li>Collects goods from Alu Bazar.</li> <li>Agreed grace period is 3 months.</li> </ul> |  |  |  |