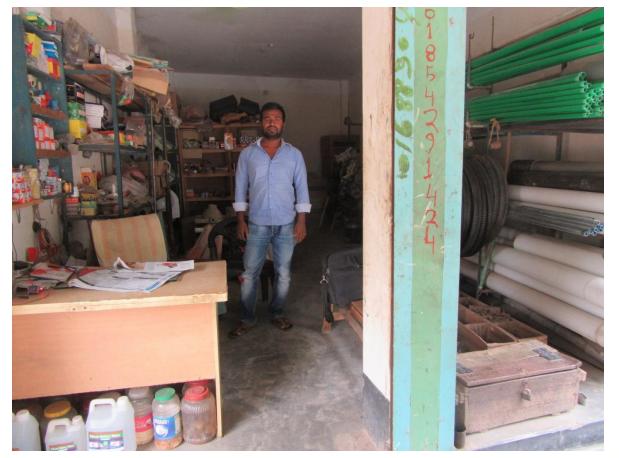

| Proposed Nobin Udyokta Business Info                 |   |                                                                                                                                                                                                                                                                                                                                                                                                  |  |  |  |
|------------------------------------------------------|---|--------------------------------------------------------------------------------------------------------------------------------------------------------------------------------------------------------------------------------------------------------------------------------------------------------------------------------------------------------------------------------------------------|--|--|--|
| Business Name                                        | : | MS ROBIN SANITARY & HARDWARE                                                                                                                                                                                                                                                                                                                                                                     |  |  |  |
| Location                                             | : | Vorary Bot tola, Fulbaria, Savar, Dhaka.                                                                                                                                                                                                                                                                                                                                                         |  |  |  |
| Total Investment in BDT                              | : | BDT 6,30,000/-                                                                                                                                                                                                                                                                                                                                                                                   |  |  |  |
| Financing                                            | : | Self BDT 4,80,000(from existing business) 76%                                                                                                                                                                                                                                                                                                                                                    |  |  |  |
|                                                      |   | Required Investment BDT 1,50,000(as equity) 24%                                                                                                                                                                                                                                                                                                                                                  |  |  |  |
| Present salary/drawings<br>from business (estimates) | : | BDT 5,000                                                                                                                                                                                                                                                                                                                                                                                        |  |  |  |
| Proposed Salary                                      | : | BDT 5,000                                                                                                                                                                                                                                                                                                                                                                                        |  |  |  |
| Size of shop                                         | : | 25 ft x 12 ft= 196 square ft                                                                                                                                                                                                                                                                                                                                                                     |  |  |  |
| Security of the shop                                 | : | 50,000/-                                                                                                                                                                                                                                                                                                                                                                                         |  |  |  |
| Implementation                                       | : | <ul> <li>The business is planned to be scaled up by investment in existing goods like; Pipe, pen, basin, fittings, hardware item etc.</li> <li>Average 15% gain on sale.</li> <li>The business is operating by entrepreneur. Existing no employee.</li> <li>He is doing his business in rent place.</li> <li>Collects goods from Alu Bazar.</li> <li>Agreed grace period is 3 months.</li> </ul> |  |  |  |