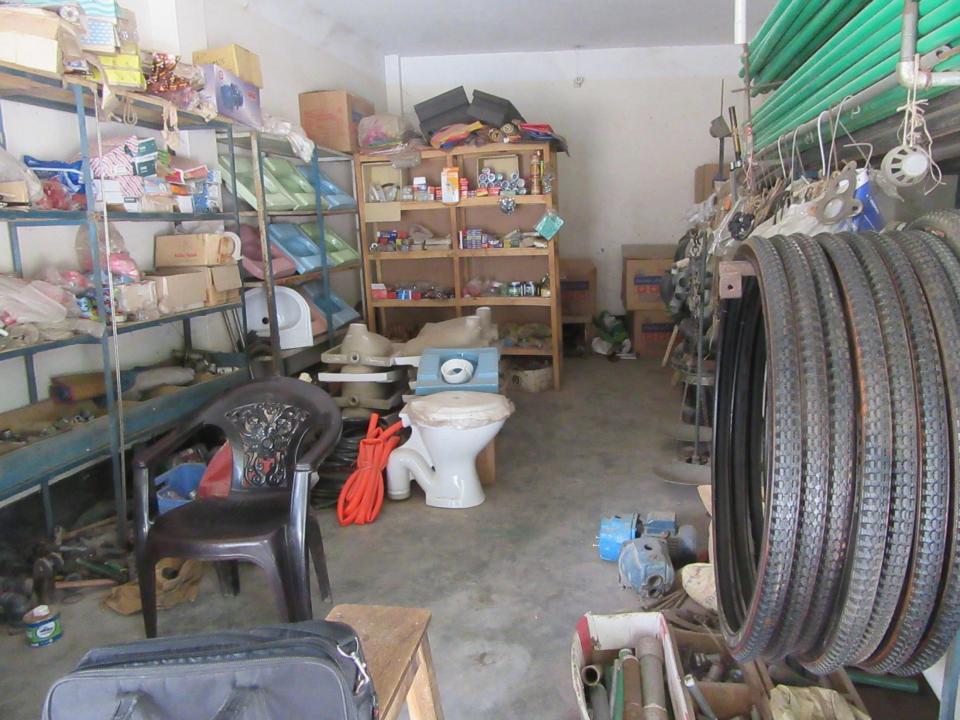

| Proposed Nobin Udyokta Business Info                 |   |                                                                                                                                                                                                                                                                                                                                                                                                  |  |  |  |
|------------------------------------------------------|---|--------------------------------------------------------------------------------------------------------------------------------------------------------------------------------------------------------------------------------------------------------------------------------------------------------------------------------------------------------------------------------------------------|--|--|--|
| Business Name                                        | : | MS ROBIN SANITARY & HARDWARE                                                                                                                                                                                                                                                                                                                                                                     |  |  |  |
| Location                                             | : | Vorary Bot tola, Fulbaria, Savar, Dhaka.                                                                                                                                                                                                                                                                                                                                                         |  |  |  |
| Total Investment in BDT                              | : | BDT 6,30,000/-                                                                                                                                                                                                                                                                                                                                                                                   |  |  |  |
| Financing                                            | : | Self BDT 4,80,000(from existing business) 76%                                                                                                                                                                                                                                                                                                                                                    |  |  |  |
|                                                      |   | Required Investment BDT 1,50,000(as equity) 24%                                                                                                                                                                                                                                                                                                                                                  |  |  |  |
| Present salary/drawings<br>from business (estimates) | : | BDT 5,000                                                                                                                                                                                                                                                                                                                                                                                        |  |  |  |
| Proposed Salary                                      | : | BDT 5,000                                                                                                                                                                                                                                                                                                                                                                                        |  |  |  |
| Size of shop                                         | : | 25 ft x 12 ft= 196 square ft                                                                                                                                                                                                                                                                                                                                                                     |  |  |  |
| Security of the shop                                 | : | 50,000/-                                                                                                                                                                                                                                                                                                                                                                                         |  |  |  |
| Implementation                                       | : | <ul> <li>The business is planned to be scaled up by investment in existing goods like; Pipe, pen, basin, fittings, hardware item etc.</li> <li>Average 15% gain on sale.</li> <li>The business is operating by entrepreneur. Existing no employee.</li> <li>He is doing his business in rent place.</li> <li>Collects goods from Alu Bazar.</li> <li>Agreed grace period is 3 months.</li> </ul> |  |  |  |

| Investment Breakdown                         |          |          |          |  |  |  |  |  |
|----------------------------------------------|----------|----------|----------|--|--|--|--|--|
| Particulars Existing Proposed Proposed Total |          |          |          |  |  |  |  |  |
| Pipe (2,000 x 50)                            | 1,00,000 | 50,000   | 1,50,000 |  |  |  |  |  |
| Ciramix item                                 | 40,000   | -        | 40,000   |  |  |  |  |  |
| Gass stove                                   | 20,000   | 20,000   | 40,000   |  |  |  |  |  |
| Cycale item                                  | 80,000   | -        | 80,000   |  |  |  |  |  |
| Fittings                                     | 50,000   | -        | 50,000   |  |  |  |  |  |
| Hardware item                                | 1,90,000 | 80,000   | 2,70,000 |  |  |  |  |  |
| Total                                        | 4,80,000 | 1,50,000 | 6,30,000 |  |  |  |  |  |