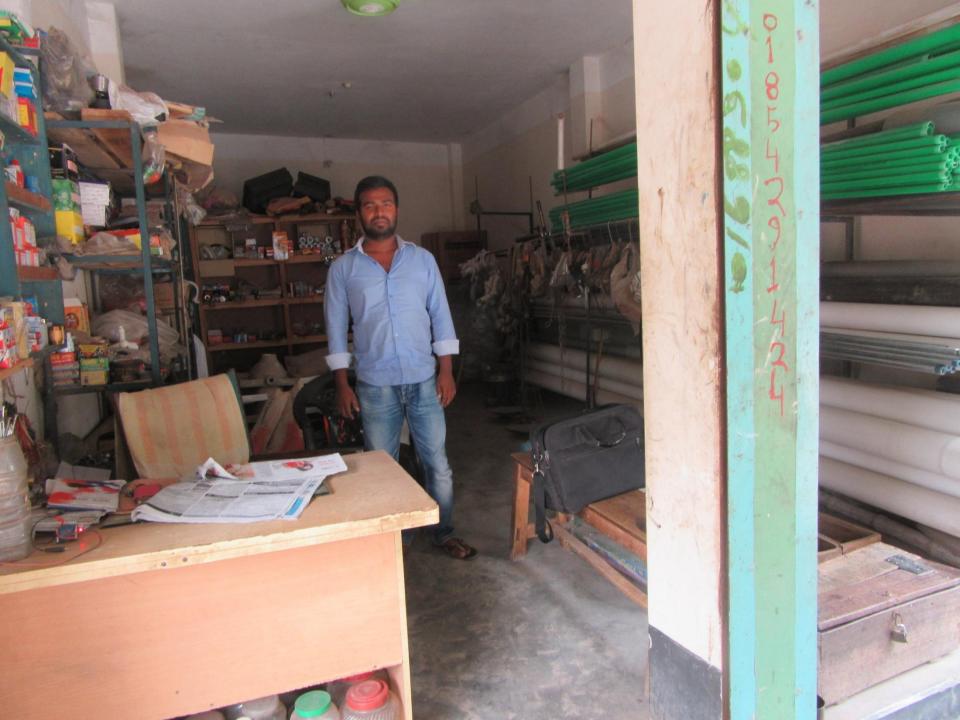

| Proposed Nobin Udyokta Business Info                 |   |                                                                                                                                                                                                                                                                                                                                                                                                  |  |  |  |
|------------------------------------------------------|---|--------------------------------------------------------------------------------------------------------------------------------------------------------------------------------------------------------------------------------------------------------------------------------------------------------------------------------------------------------------------------------------------------|--|--|--|
| Business Name                                        | : | MS ROBIN SANITARY & HARDWARE                                                                                                                                                                                                                                                                                                                                                                     |  |  |  |
| Location                                             | : | Vorary Bot tola, Fulbaria, Savar, Dhaka.                                                                                                                                                                                                                                                                                                                                                         |  |  |  |
| Total Investment in BDT                              | : | BDT 6,30,000/-                                                                                                                                                                                                                                                                                                                                                                                   |  |  |  |
| Financing                                            | : | Self BDT 4,80,000(from existing business) 76%                                                                                                                                                                                                                                                                                                                                                    |  |  |  |
|                                                      |   | Required Investment BDT 1,50,000(as equity) 24%                                                                                                                                                                                                                                                                                                                                                  |  |  |  |
| Present salary/drawings<br>from business (estimates) | : | BDT 5,000                                                                                                                                                                                                                                                                                                                                                                                        |  |  |  |
| Proposed Salary                                      | : | BDT 5,000                                                                                                                                                                                                                                                                                                                                                                                        |  |  |  |
| Size of shop                                         | : | 25 ft x 12 ft= 196 square ft                                                                                                                                                                                                                                                                                                                                                                     |  |  |  |
| Security of the shop                                 | : | 50,000/-                                                                                                                                                                                                                                                                                                                                                                                         |  |  |  |
| Implementation                                       | : | <ul> <li>The business is planned to be scaled up by investment in existing goods like; Pipe, pen, basin, fittings, hardware item etc.</li> <li>Average 15% gain on sale.</li> <li>The business is operating by entrepreneur. Existing no employee.</li> <li>He is doing his business in rent place.</li> <li>Collects goods from Alu Bazar.</li> <li>Agreed grace period is 3 months.</li> </ul> |  |  |  |