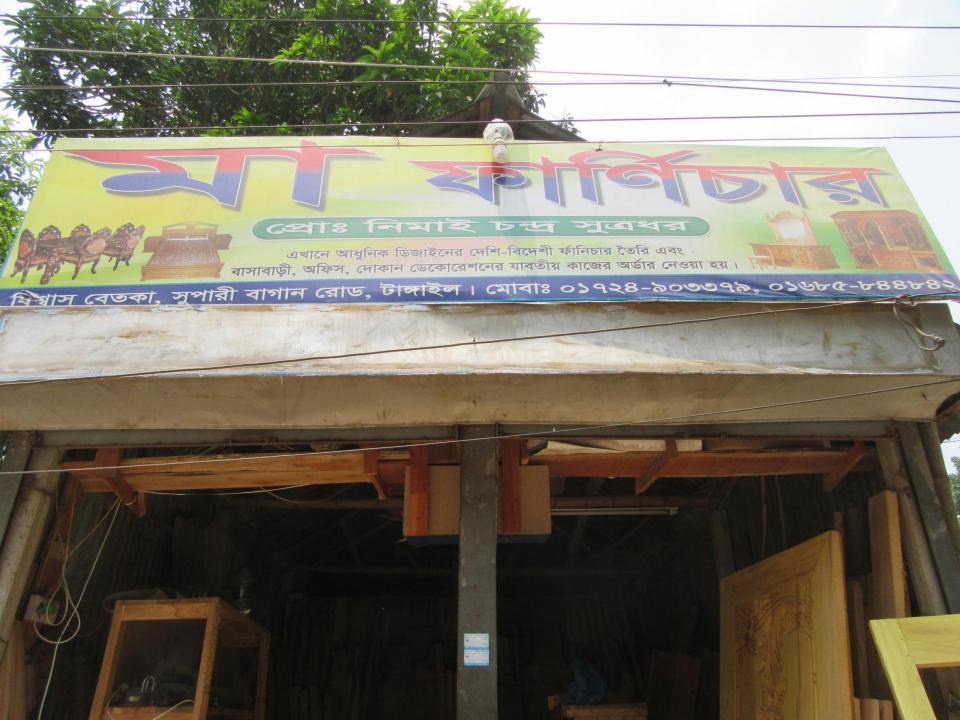

#### **Proposed NU Business Name: MA FURNITURE**

Project identification and prepared by: Md Forhad Hossain, Tangail Unit, Tangail

Project verified by: Md Mizanur Rahman Patwary

Grameen Shakti Samajik Byabosha Ltd.

| Proposed Nobin Udyokta Business Info                 |   |                                                                                                                                                                                                                                                                                                                                                            |  |  |
|------------------------------------------------------|---|------------------------------------------------------------------------------------------------------------------------------------------------------------------------------------------------------------------------------------------------------------------------------------------------------------------------------------------------------------|--|--|
| Business Name                                        | : | MA FURNITURE                                                                                                                                                                                                                                                                                                                                               |  |  |
| Location                                             | : | Biswash betka, Dhopapara, Tangail                                                                                                                                                                                                                                                                                                                          |  |  |
| Total Investment in BDT                              | : | BDT 280,000/-                                                                                                                                                                                                                                                                                                                                              |  |  |
| Financing                                            | : | Self BDT 200,000/-(from existing business) 71%<br>Required Investment BDT 80,000/-(as equity) 29%                                                                                                                                                                                                                                                          |  |  |
| Present salary/drawings<br>from business (estimates) | : | BDT 5,000/-                                                                                                                                                                                                                                                                                                                                                |  |  |
| Proposed Salary                                      | : | BDT 5,000/-                                                                                                                                                                                                                                                                                                                                                |  |  |
| Size of shop                                         | : | 20 ft x 11 ft= 220 square ft                                                                                                                                                                                                                                                                                                                               |  |  |
| Security of the shop                                 | : | BDT 20,000/-                                                                                                                                                                                                                                                                                                                                               |  |  |
| Implementation                                       | : | <ul> <li>The business is planned to be scaled up by investment in existing goods like Wooden furniture etc.</li> <li>Average 30% gain on sale.</li> <li>The business is operating by entrepreneur. Existing 04 employees.</li> <li>The shop is rented.</li> <li>Collects goods from Modhupur, Tangail</li> <li>Agreed grace period is 3 months.</li> </ul> |  |  |