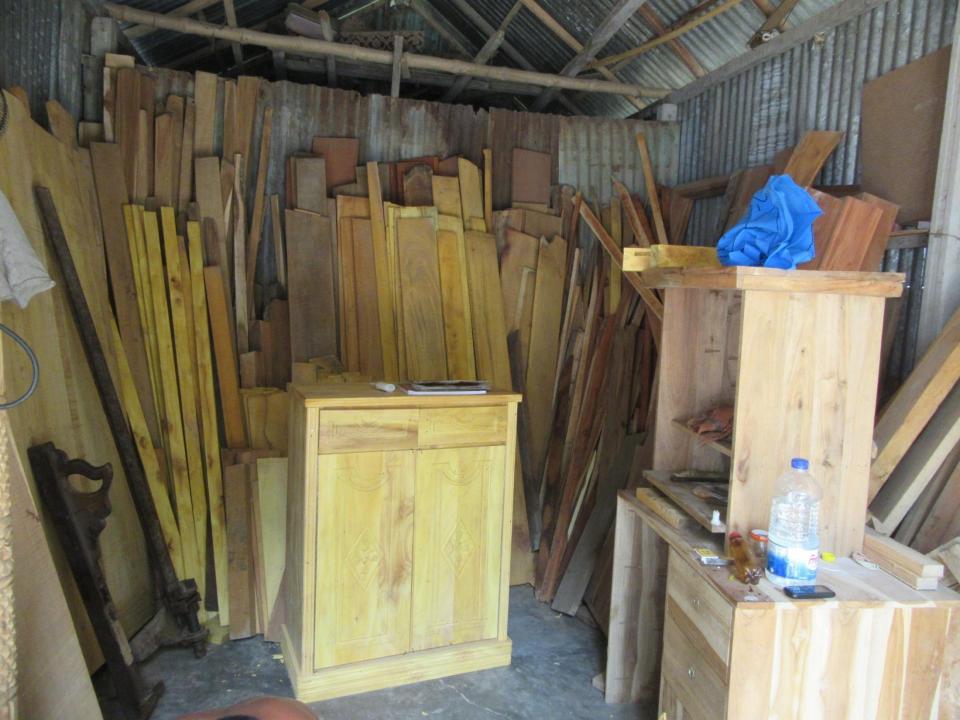

| Proposed Nobin Udyokta Business Info                 |   |                                                                                                                                                                                                                                                                                                                                                            |  |  |
|------------------------------------------------------|---|------------------------------------------------------------------------------------------------------------------------------------------------------------------------------------------------------------------------------------------------------------------------------------------------------------------------------------------------------------|--|--|
| Business Name                                        | : | MA FURNITURE                                                                                                                                                                                                                                                                                                                                               |  |  |
| Location                                             | : | Biswash betka, Dhopapara, Tangail                                                                                                                                                                                                                                                                                                                          |  |  |
| Total Investment in BDT                              | : | BDT 280,000/-                                                                                                                                                                                                                                                                                                                                              |  |  |
| Financing                                            | : | Self BDT 200,000/-(from existing business) 71%<br>Required Investment BDT 80,000/-(as equity) 29%                                                                                                                                                                                                                                                          |  |  |
| Present salary/drawings<br>from business (estimates) | : | BDT 5,000/-                                                                                                                                                                                                                                                                                                                                                |  |  |
| Proposed Salary                                      | : | BDT 5,000/-                                                                                                                                                                                                                                                                                                                                                |  |  |
| Size of shop                                         | : | 20 ft x 11 ft= 220 square ft                                                                                                                                                                                                                                                                                                                               |  |  |
| Security of the shop                                 | : | BDT 20,000/-                                                                                                                                                                                                                                                                                                                                               |  |  |
| Implementation                                       | : | <ul> <li>The business is planned to be scaled up by investment in existing goods like Wooden furniture etc.</li> <li>Average 30% gain on sale.</li> <li>The business is operating by entrepreneur. Existing 04 employees.</li> <li>The shop is rented.</li> <li>Collects goods from Modhupur, Tangail</li> <li>Agreed grace period is 3 months.</li> </ul> |  |  |

## **FAMILY PICTURE**