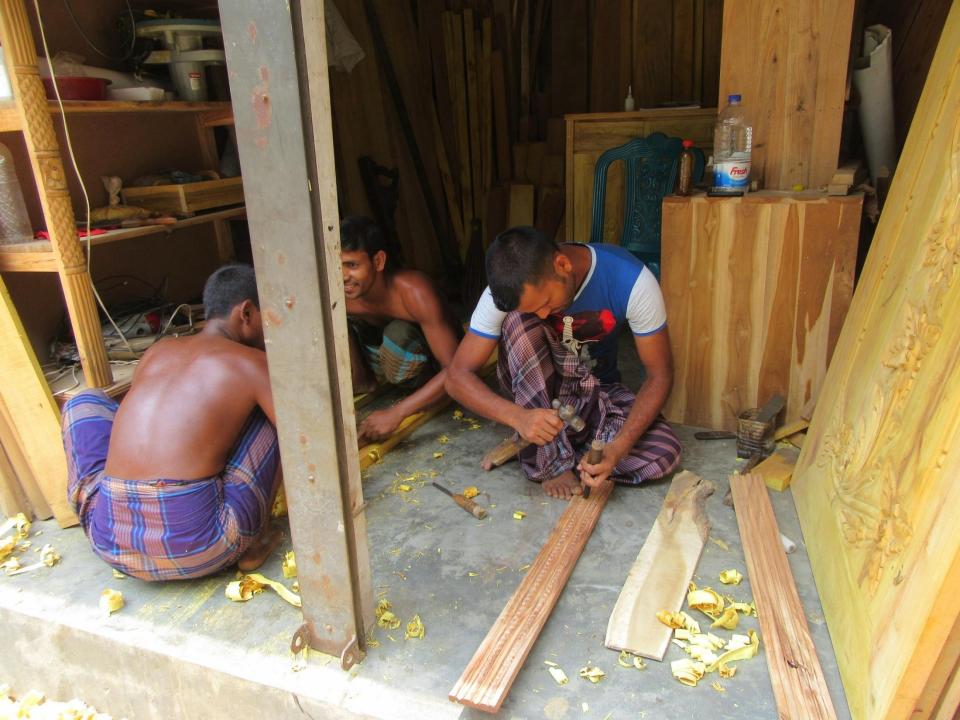

| Proposed Nobin Udyokta Business Info                 |   |                                                                                                                                                                                                                                                                                                                                                            |  |  |
|------------------------------------------------------|---|------------------------------------------------------------------------------------------------------------------------------------------------------------------------------------------------------------------------------------------------------------------------------------------------------------------------------------------------------------|--|--|
| Business Name                                        | : | MA FURNITURE                                                                                                                                                                                                                                                                                                                                               |  |  |
| Location                                             | : | Biswash betka, Dhopapara, Tangail                                                                                                                                                                                                                                                                                                                          |  |  |
| Total Investment in BDT                              | : | BDT 280,000/-                                                                                                                                                                                                                                                                                                                                              |  |  |
| Financing                                            | : | Self BDT 200,000/-(from existing business) 71%<br>Required Investment BDT 80,000/-(as equity) 29%                                                                                                                                                                                                                                                          |  |  |
| Present salary/drawings<br>from business (estimates) | : | BDT 5,000/-                                                                                                                                                                                                                                                                                                                                                |  |  |
| Proposed Salary                                      | : | BDT 5,000/-                                                                                                                                                                                                                                                                                                                                                |  |  |
| Size of shop                                         | : | 20 ft x 11 ft= 220 square ft                                                                                                                                                                                                                                                                                                                               |  |  |
| Security of the shop                                 | : | BDT 20,000/-                                                                                                                                                                                                                                                                                                                                               |  |  |
| Implementation                                       | : | <ul> <li>The business is planned to be scaled up by investment in existing goods like Wooden furniture etc.</li> <li>Average 30% gain on sale.</li> <li>The business is operating by entrepreneur. Existing 04 employees.</li> <li>The shop is rented.</li> <li>Collects goods from Modhupur, Tangail</li> <li>Agreed grace period is 3 months.</li> </ul> |  |  |