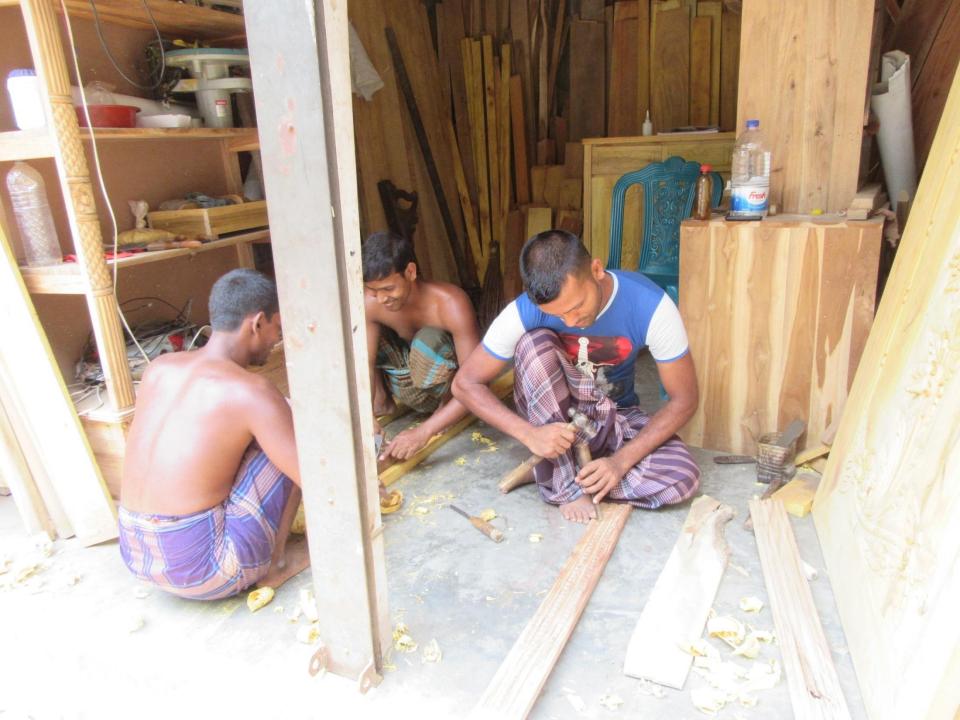

| Proposed Nobin Udyokta Business Info                 |   |                                                                                                                                                                                                                                                                                                                                                            |  |  |
|------------------------------------------------------|---|------------------------------------------------------------------------------------------------------------------------------------------------------------------------------------------------------------------------------------------------------------------------------------------------------------------------------------------------------------|--|--|
| Business Name                                        | : | MA FURNITURE                                                                                                                                                                                                                                                                                                                                               |  |  |
| Location                                             | : | Biswash betka, Dhopapara, Tangail                                                                                                                                                                                                                                                                                                                          |  |  |
| Total Investment in BDT                              | : | BDT 280,000/-                                                                                                                                                                                                                                                                                                                                              |  |  |
| Financing                                            | : | Self BDT 200,000/-(from existing business) 71%<br>Required Investment BDT 80,000/-(as equity) 29%                                                                                                                                                                                                                                                          |  |  |
| Present salary/drawings<br>from business (estimates) | : | BDT 5,000/-                                                                                                                                                                                                                                                                                                                                                |  |  |
| Proposed Salary                                      | : | BDT 5,000/-                                                                                                                                                                                                                                                                                                                                                |  |  |
| Size of shop                                         | : | 20 ft x 11 ft= 220 square ft                                                                                                                                                                                                                                                                                                                               |  |  |
| Security of the shop                                 | : | BDT 20,000/-                                                                                                                                                                                                                                                                                                                                               |  |  |
| Implementation                                       | : | <ul> <li>The business is planned to be scaled up by investment in existing goods like Wooden furniture etc.</li> <li>Average 30% gain on sale.</li> <li>The business is operating by entrepreneur. Existing 04 employees.</li> <li>The shop is rented.</li> <li>Collects goods from Modhupur, Tangail</li> <li>Agreed grace period is 3 months.</li> </ul> |  |  |