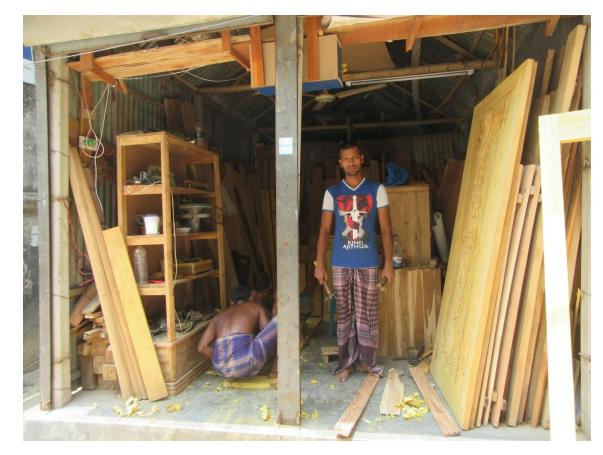

| Proposed Nobin Udyokta Business Info                 |   |                                                                                                                                                                                                                                                                                                                                                            |  |  |
|------------------------------------------------------|---|------------------------------------------------------------------------------------------------------------------------------------------------------------------------------------------------------------------------------------------------------------------------------------------------------------------------------------------------------------|--|--|
| Business Name                                        | : | MA FURNITURE                                                                                                                                                                                                                                                                                                                                               |  |  |
| Location                                             | : | Biswash betka, Dhopapara, Tangail                                                                                                                                                                                                                                                                                                                          |  |  |
| Total Investment in BDT                              | : | BDT 280,000/-                                                                                                                                                                                                                                                                                                                                              |  |  |
| Financing                                            | : | Self BDT 200,000/-(from existing business) 71%<br>Required Investment BDT 80,000/-(as equity) 29%                                                                                                                                                                                                                                                          |  |  |
| Present salary/drawings<br>from business (estimates) | : | BDT 5,000/-                                                                                                                                                                                                                                                                                                                                                |  |  |
| Proposed Salary                                      | : | BDT 5,000/-                                                                                                                                                                                                                                                                                                                                                |  |  |
| Size of shop                                         | : | 20 ft x 11 ft= 220 square ft                                                                                                                                                                                                                                                                                                                               |  |  |
| Security of the shop                                 | : | BDT 20,000/-                                                                                                                                                                                                                                                                                                                                               |  |  |
| Implementation                                       | : | <ul> <li>The business is planned to be scaled up by investment in existing goods like Wooden furniture etc.</li> <li>Average 30% gain on sale.</li> <li>The business is operating by entrepreneur. Existing 04 employees.</li> <li>The shop is rented.</li> <li>Collects goods from Modhupur, Tangail</li> <li>Agreed grace period is 3 months.</li> </ul> |  |  |