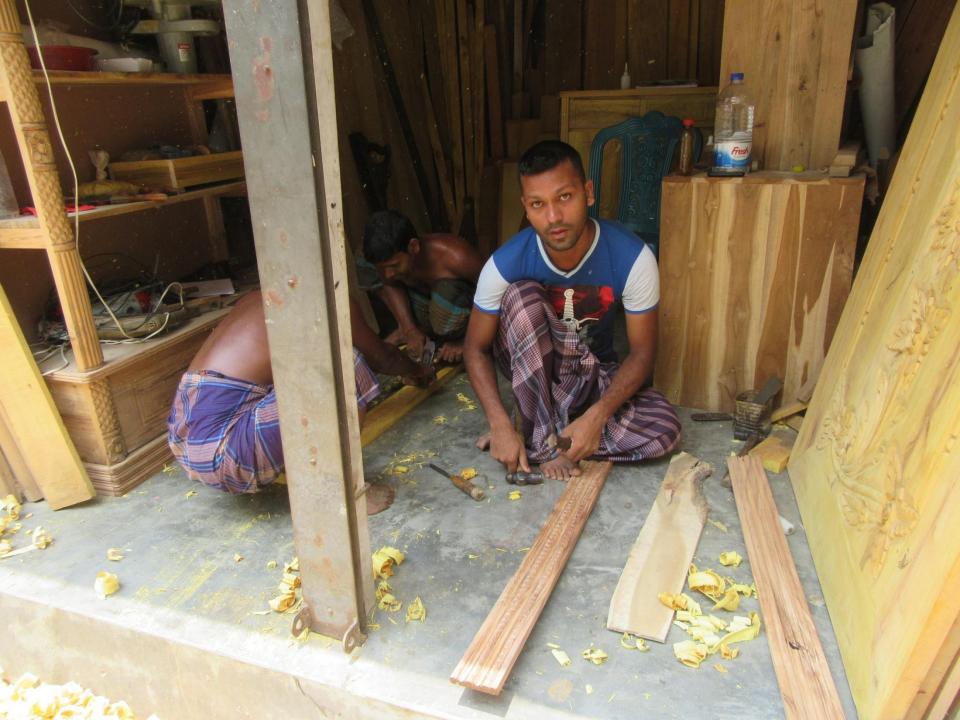

| Proposed Nobin Udyokta Business Info                 |   |                                                                                                                                                                                                                                                                                                                                                            |  |  |
|------------------------------------------------------|---|------------------------------------------------------------------------------------------------------------------------------------------------------------------------------------------------------------------------------------------------------------------------------------------------------------------------------------------------------------|--|--|
| Business Name                                        | : | MA FURNITURE                                                                                                                                                                                                                                                                                                                                               |  |  |
| Location                                             | : | Biswash betka, Dhopapara, Tangail                                                                                                                                                                                                                                                                                                                          |  |  |
| Total Investment in BDT                              | : | BDT 280,000/-                                                                                                                                                                                                                                                                                                                                              |  |  |
| Financing                                            | : | Self BDT 200,000/-(from existing business) 71%<br>Required Investment BDT 80,000/-(as equity) 29%                                                                                                                                                                                                                                                          |  |  |
| Present salary/drawings<br>from business (estimates) | : | BDT 5,000/-                                                                                                                                                                                                                                                                                                                                                |  |  |
| Proposed Salary                                      | : | BDT 5,000/-                                                                                                                                                                                                                                                                                                                                                |  |  |
| Size of shop                                         | : | 20 ft x 11 ft= 220 square ft                                                                                                                                                                                                                                                                                                                               |  |  |
| Security of the shop                                 | : | BDT 20,000/-                                                                                                                                                                                                                                                                                                                                               |  |  |
| Implementation                                       | : | <ul> <li>The business is planned to be scaled up by investment in existing goods like Wooden furniture etc.</li> <li>Average 30% gain on sale.</li> <li>The business is operating by entrepreneur. Existing 04 employees.</li> <li>The shop is rented.</li> <li>Collects goods from Modhupur, Tangail</li> <li>Agreed grace period is 3 months.</li> </ul> |  |  |