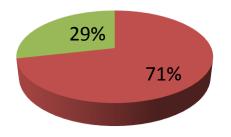

| Proposed Nobin Udyokta Business Info                 |   |                                                                                                                                                                                                                                                                                                                                                            |  |  |
|------------------------------------------------------|---|------------------------------------------------------------------------------------------------------------------------------------------------------------------------------------------------------------------------------------------------------------------------------------------------------------------------------------------------------------|--|--|
| Business Name                                        | : | MA FURNITURE                                                                                                                                                                                                                                                                                                                                               |  |  |
| Location                                             | : | Biswash betka, Dhopapara, Tangail                                                                                                                                                                                                                                                                                                                          |  |  |
| Total Investment in BDT                              | : | BDT 280,000/-                                                                                                                                                                                                                                                                                                                                              |  |  |
| Financing                                            | : | Self BDT 200,000/-(from existing business) 71%<br>Required Investment BDT 80,000/-(as equity) 29%                                                                                                                                                                                                                                                          |  |  |
| Present salary/drawings<br>from business (estimates) | : | BDT 5,000/-                                                                                                                                                                                                                                                                                                                                                |  |  |
| Proposed Salary                                      | : | BDT 5,000/-                                                                                                                                                                                                                                                                                                                                                |  |  |
| Size of shop                                         | : | 20 ft x 11 ft= 220 square ft                                                                                                                                                                                                                                                                                                                               |  |  |
| Security of the shop                                 | : | BDT 20,000/-                                                                                                                                                                                                                                                                                                                                               |  |  |
| Implementation                                       | : | <ul> <li>The business is planned to be scaled up by investment in existing goods like Wooden furniture etc.</li> <li>Average 30% gain on sale.</li> <li>The business is operating by entrepreneur. Existing 04 employees.</li> <li>The shop is rented.</li> <li>Collects goods from Modhupur, Tangail</li> <li>Agreed grace period is 3 months.</li> </ul> |  |  |