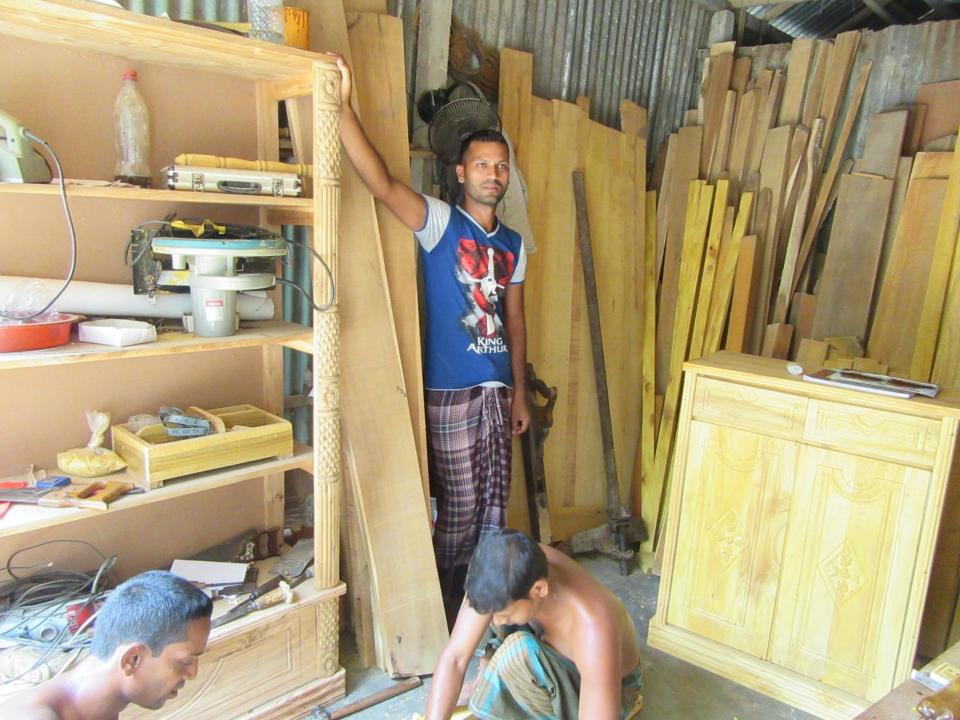

| Proposed Nobin Udyokta Business Info                 |   |                                                                                                                                                                                                                                                                                                                                                            |  |  |
|------------------------------------------------------|---|------------------------------------------------------------------------------------------------------------------------------------------------------------------------------------------------------------------------------------------------------------------------------------------------------------------------------------------------------------|--|--|
| Business Name                                        | : | MA FURNITURE                                                                                                                                                                                                                                                                                                                                               |  |  |
| Location                                             | : | Biswash betka, Dhopapara, Tangail                                                                                                                                                                                                                                                                                                                          |  |  |
| Total Investment in BDT                              | : | BDT 280,000/-                                                                                                                                                                                                                                                                                                                                              |  |  |
| Financing                                            | : | Self BDT 200,000/-(from existing business) 71%<br>Required Investment BDT 80,000/-(as equity) 29%                                                                                                                                                                                                                                                          |  |  |
| Present salary/drawings<br>from business (estimates) | : | BDT 5,000/-                                                                                                                                                                                                                                                                                                                                                |  |  |
| Proposed Salary                                      | : | BDT 5,000/-                                                                                                                                                                                                                                                                                                                                                |  |  |
| Size of shop                                         | : | 20 ft x 11 ft= 220 square ft                                                                                                                                                                                                                                                                                                                               |  |  |
| Security of the shop                                 | : | BDT 20,000/-                                                                                                                                                                                                                                                                                                                                               |  |  |
| Implementation                                       | : | <ul> <li>The business is planned to be scaled up by investment in existing goods like Wooden furniture etc.</li> <li>Average 30% gain on sale.</li> <li>The business is operating by entrepreneur. Existing 04 employees.</li> <li>The shop is rented.</li> <li>Collects goods from Modhupur, Tangail</li> <li>Agreed grace period is 3 months.</li> </ul> |  |  |

## **FAMILY PICTURE**