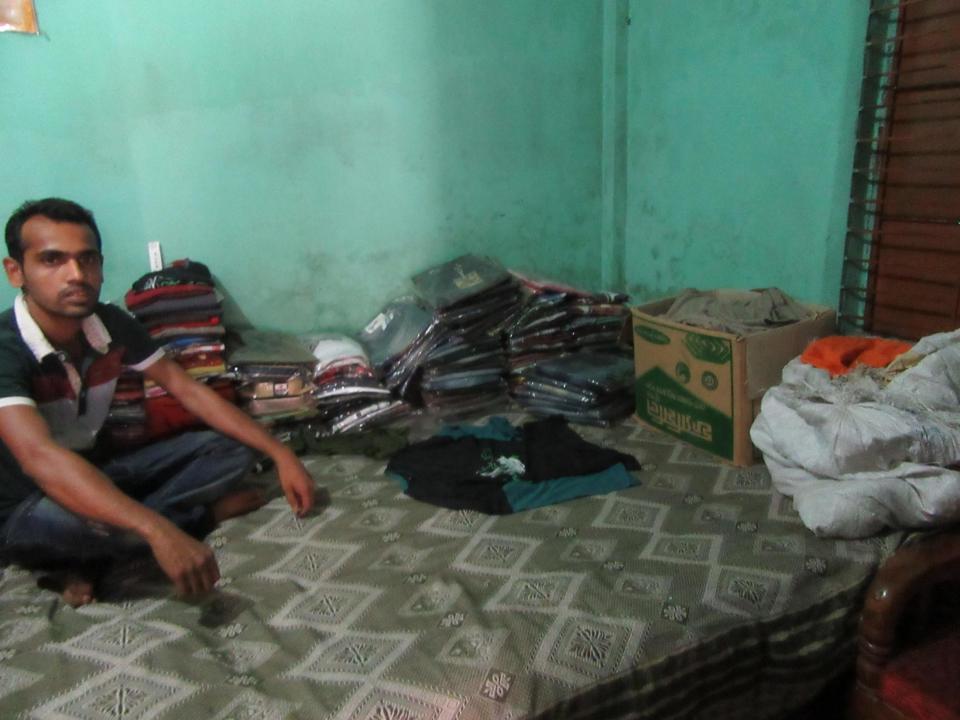

| Proposed Nobin Udyokta Business Info                 |   |                                                                                                                                                                                                                                                                                                                                   |  |  |
|------------------------------------------------------|---|-----------------------------------------------------------------------------------------------------------------------------------------------------------------------------------------------------------------------------------------------------------------------------------------------------------------------------------|--|--|
| Business Name                                        | : | MAX FASHION                                                                                                                                                                                                                                                                                                                       |  |  |
| Location                                             | : | 3 No S.Alam Market, New Road, Tangail.                                                                                                                                                                                                                                                                                            |  |  |
| Total Investment in BDT                              | : | BDT 140,000/-                                                                                                                                                                                                                                                                                                                     |  |  |
| Financing                                            | : | Self BDT 70,000/-(from existing business) 41%<br>Required Investment BDT 70,000/-(as equity) 59%                                                                                                                                                                                                                                  |  |  |
| Present salary/drawings<br>from business (estimates) | : | BDT 5,000/-                                                                                                                                                                                                                                                                                                                       |  |  |
| Proposed Salary                                      | : | 3DT 5,000/-                                                                                                                                                                                                                                                                                                                       |  |  |
| Size of shop                                         | : | ft x ft= square ft                                                                                                                                                                                                                                                                                                                |  |  |
| Security of the shop                                 | : | Nil                                                                                                                                                                                                                                                                                                                               |  |  |
| Implementation                                       | : | <ul> <li>The business is planned to be scaled up by investment in existing goods like Cloths etc.</li> <li>Average 20% gain on sale.</li> <li>The business is operating by entrepreneur. Existing no employees.</li> <li>The shop is own.</li> <li>Collects goods from Dhaka</li> <li>Agreed grace period is 3 months.</li> </ul> |  |  |

| Investment Breakdown |          |          |        |  |  |
|----------------------|----------|----------|--------|--|--|
| Particulars          | Existing | Proposed | Total  |  |  |
| Pant                 | 12,000   | 0        | 12000  |  |  |
| Shirt                | 22,000   | 25,000   | 47000  |  |  |
| Winter cloth         | 7,000    | 25,000   | 32000  |  |  |
| Jacket               | 9,000    | 0        | 9000   |  |  |
| T shirt              | 20,000   | 20,000   | 40000  |  |  |
|                      | 70,000   | 70,000   | 140000 |  |  |