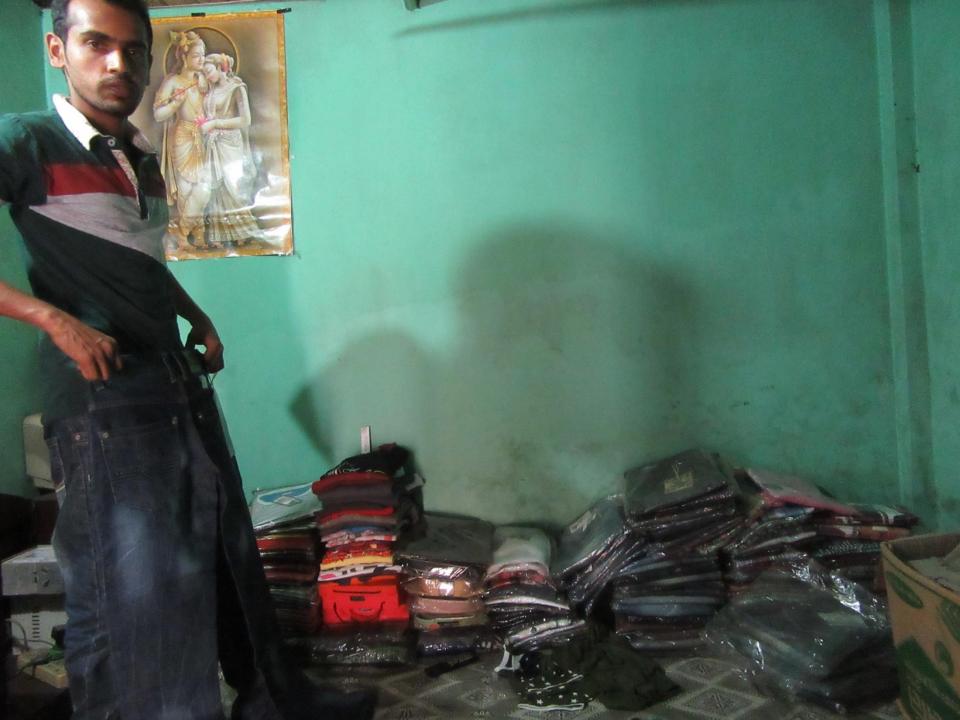

| Proposed Nobin Udyokta Business Info                 |   |                                                                                                                                                                                                                                                                                                                                   |  |  |
|------------------------------------------------------|---|-----------------------------------------------------------------------------------------------------------------------------------------------------------------------------------------------------------------------------------------------------------------------------------------------------------------------------------|--|--|
| Business Name                                        | : | MAX FASHION                                                                                                                                                                                                                                                                                                                       |  |  |
| Location                                             | : | 3 No S.Alam Market, New Road, Tangail.                                                                                                                                                                                                                                                                                            |  |  |
| Total Investment in BDT                              | : | BDT 140,000/-                                                                                                                                                                                                                                                                                                                     |  |  |
| Financing                                            | : | Self BDT 70,000/-(from existing business) 41%<br>Required Investment BDT 70,000/-(as equity) 59%                                                                                                                                                                                                                                  |  |  |
| Present salary/drawings<br>from business (estimates) | : | BDT 5,000/-                                                                                                                                                                                                                                                                                                                       |  |  |
| Proposed Salary                                      | : | 3DT 5,000/-                                                                                                                                                                                                                                                                                                                       |  |  |
| Size of shop                                         | : | ft x ft= square ft                                                                                                                                                                                                                                                                                                                |  |  |
| Security of the shop                                 | : | Nil                                                                                                                                                                                                                                                                                                                               |  |  |
| Implementation                                       | : | <ul> <li>The business is planned to be scaled up by investment in existing goods like Cloths etc.</li> <li>Average 20% gain on sale.</li> <li>The business is operating by entrepreneur. Existing no employees.</li> <li>The shop is own.</li> <li>Collects goods from Dhaka</li> <li>Agreed grace period is 3 months.</li> </ul> |  |  |

| Investment Breakdown |          |          |        |  |  |
|----------------------|----------|----------|--------|--|--|
| Particulars          | Existing | Proposed | Total  |  |  |
| Pant                 | 12,000   | 0        | 12000  |  |  |
| Shirt                | 22,000   | 25,000   | 47000  |  |  |
| Winter cloth         | 7,000    | 25,000   | 32000  |  |  |
| Jacket               | 9,000    | 0        | 9000   |  |  |
| T shirt              | 20,000   | 20,000   | 40000  |  |  |
|                      | 70,000   | 70,000   | 140000 |  |  |