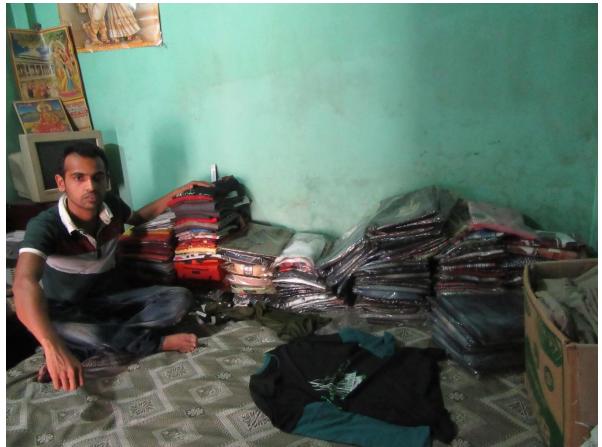

| Proposed Nobin Udyokta Business Info                 |   |                                                                                                                                                                                                                                                                                                                                   |  |  |
|------------------------------------------------------|---|-----------------------------------------------------------------------------------------------------------------------------------------------------------------------------------------------------------------------------------------------------------------------------------------------------------------------------------|--|--|
| Business Name                                        | : | MAX FASHION                                                                                                                                                                                                                                                                                                                       |  |  |
| Location                                             | : | 3 No S.Alam Market, New Road, Tangail.                                                                                                                                                                                                                                                                                            |  |  |
| Total Investment in BDT                              | : | BDT 140,000/-                                                                                                                                                                                                                                                                                                                     |  |  |
| Financing                                            | : | Self BDT 70,000/-(from existing business) 41%<br>Required Investment BDT 70,000/-(as equity) 59%                                                                                                                                                                                                                                  |  |  |
| Present salary/drawings<br>from business (estimates) | : | BDT 5,000/-                                                                                                                                                                                                                                                                                                                       |  |  |
| Proposed Salary                                      | : | 3DT 5,000/-                                                                                                                                                                                                                                                                                                                       |  |  |
| Size of shop                                         | : | ft x ft= square ft                                                                                                                                                                                                                                                                                                                |  |  |
| Security of the shop                                 | : | Nil                                                                                                                                                                                                                                                                                                                               |  |  |
| Implementation                                       | : | <ul> <li>The business is planned to be scaled up by investment in existing goods like Cloths etc.</li> <li>Average 20% gain on sale.</li> <li>The business is operating by entrepreneur. Existing no employees.</li> <li>The shop is own.</li> <li>Collects goods from Dhaka</li> <li>Agreed grace period is 3 months.</li> </ul> |  |  |

| Investment Breakdown |          |          |        |  |  |
|----------------------|----------|----------|--------|--|--|
| Particulars          | Existing | Proposed | Total  |  |  |
| Pant                 | 12,000   | 0        | 12000  |  |  |
| Shirt                | 22,000   | 25,000   | 47000  |  |  |
| Winter cloth         | 7,000    | 25,000   | 32000  |  |  |
| Jacket               | 9,000    | 0        | 9000   |  |  |
| T shirt              | 20,000   | 20,000   | 40000  |  |  |
|                      | 70,000   | 70,000   | 140000 |  |  |