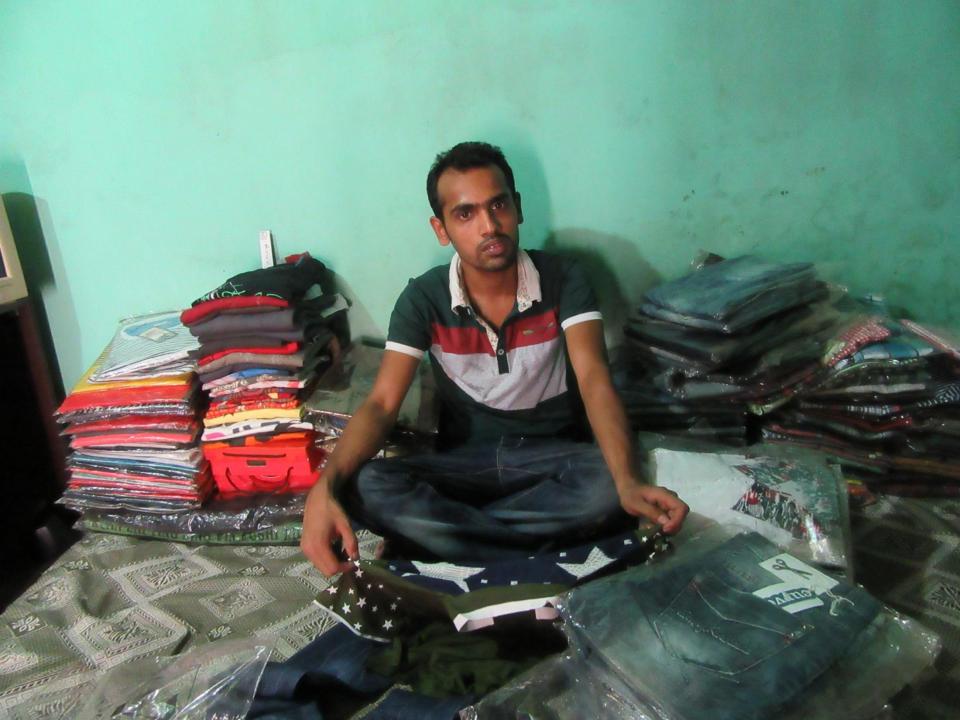

| Proposed Nobin Udyokta Business Info                 |   |                                                                                                                                                                                                                                                                                                                                   |  |  |
|------------------------------------------------------|---|-----------------------------------------------------------------------------------------------------------------------------------------------------------------------------------------------------------------------------------------------------------------------------------------------------------------------------------|--|--|
| Business Name                                        | : | MAX FASHION                                                                                                                                                                                                                                                                                                                       |  |  |
| Location                                             | : | 3 No S.Alam Market, New Road, Tangail.                                                                                                                                                                                                                                                                                            |  |  |
| Total Investment in BDT                              | : | BDT 140,000/-                                                                                                                                                                                                                                                                                                                     |  |  |
| Financing                                            | : | Self BDT 70,000/-(from existing business) 41%<br>Required Investment BDT 70,000/-(as equity) 59%                                                                                                                                                                                                                                  |  |  |
| Present salary/drawings<br>from business (estimates) | : | BDT 5,000/-                                                                                                                                                                                                                                                                                                                       |  |  |
| Proposed Salary                                      | : | 3DT 5,000/-                                                                                                                                                                                                                                                                                                                       |  |  |
| Size of shop                                         | : | ft x ft= square ft                                                                                                                                                                                                                                                                                                                |  |  |
| Security of the shop                                 | : | Nil                                                                                                                                                                                                                                                                                                                               |  |  |
| Implementation                                       | : | <ul> <li>The business is planned to be scaled up by investment in existing goods like Cloths etc.</li> <li>Average 20% gain on sale.</li> <li>The business is operating by entrepreneur. Existing no employees.</li> <li>The shop is own.</li> <li>Collects goods from Dhaka</li> <li>Agreed grace period is 3 months.</li> </ul> |  |  |

| Investment Breakdown |          |          |        |  |  |
|----------------------|----------|----------|--------|--|--|
| Particulars          | Existing | Proposed | Total  |  |  |
| Pant                 | 12,000   | 0        | 12000  |  |  |
| Shirt                | 22,000   | 25,000   | 47000  |  |  |
| Winter cloth         | 7,000    | 25,000   | 32000  |  |  |
| Jacket               | 9,000    | 0        | 9000   |  |  |
| T shirt              | 20,000   | 20,000   | 40000  |  |  |
|                      | 70,000   | 70,000   | 140000 |  |  |