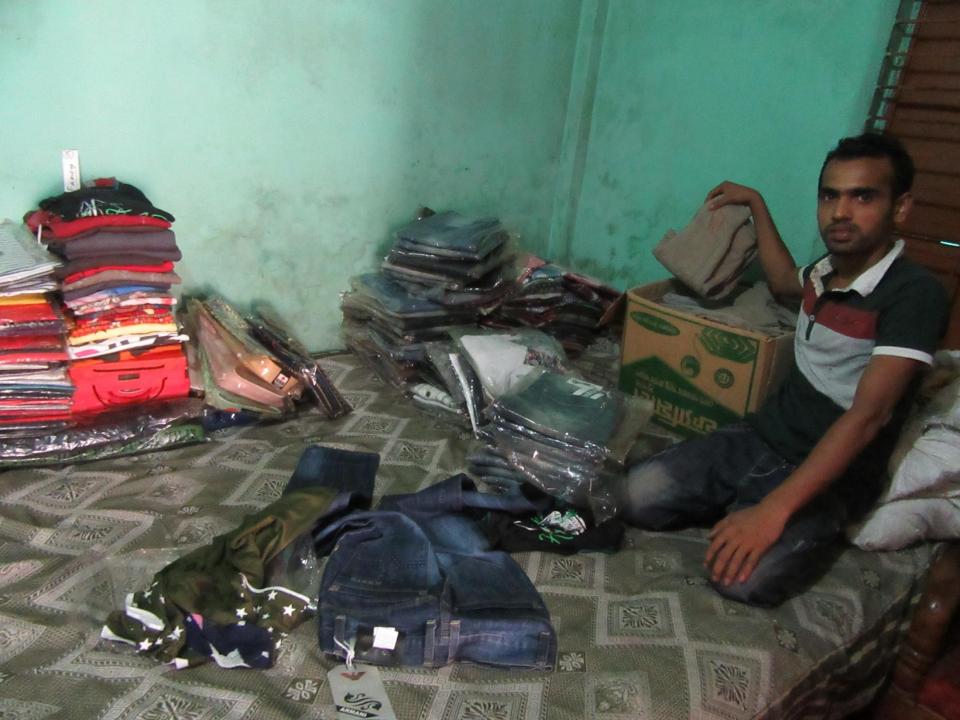

| Proposed Nobin Udyokta Business Info                 |   |                                                                                                                                                                                                                                                                                                                                   |  |  |
|------------------------------------------------------|---|-----------------------------------------------------------------------------------------------------------------------------------------------------------------------------------------------------------------------------------------------------------------------------------------------------------------------------------|--|--|
| Business Name                                        | : | MAX FASHION                                                                                                                                                                                                                                                                                                                       |  |  |
| Location                                             | : | 3 No S.Alam Market, New Road, Tangail.                                                                                                                                                                                                                                                                                            |  |  |
| Total Investment in BDT                              | : | BDT 140,000/-                                                                                                                                                                                                                                                                                                                     |  |  |
| Financing                                            | : | Self BDT 70,000/-(from existing business) 41%<br>Required Investment BDT 70,000/-(as equity) 59%                                                                                                                                                                                                                                  |  |  |
| Present salary/drawings<br>from business (estimates) | : | BDT 5,000/-                                                                                                                                                                                                                                                                                                                       |  |  |
| Proposed Salary                                      | : | 3DT 5,000/-                                                                                                                                                                                                                                                                                                                       |  |  |
| Size of shop                                         | : | ft x ft= square ft                                                                                                                                                                                                                                                                                                                |  |  |
| Security of the shop                                 | : | Nil                                                                                                                                                                                                                                                                                                                               |  |  |
| Implementation                                       | : | <ul> <li>The business is planned to be scaled up by investment in existing goods like Cloths etc.</li> <li>Average 20% gain on sale.</li> <li>The business is operating by entrepreneur. Existing no employees.</li> <li>The shop is own.</li> <li>Collects goods from Dhaka</li> <li>Agreed grace period is 3 months.</li> </ul> |  |  |

| Investment Breakdown |          |          |        |  |  |
|----------------------|----------|----------|--------|--|--|
| Particulars          | Existing | Proposed | Total  |  |  |
| Pant                 | 12,000   | 0        | 12000  |  |  |
| Shirt                | 22,000   | 25,000   | 47000  |  |  |
| Winter cloth         | 7,000    | 25,000   | 32000  |  |  |
| Jacket               | 9,000    | 0        | 9000   |  |  |
| T shirt              | 20,000   | 20,000   | 40000  |  |  |
|                      | 70,000   | 70,000   | 140000 |  |  |