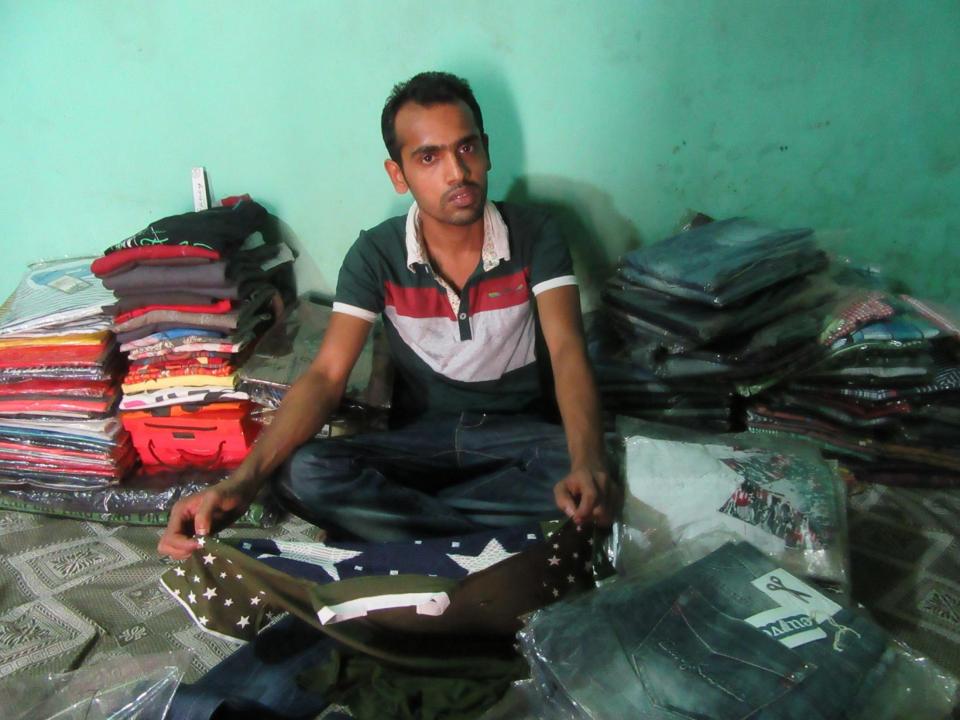

| Proposed Nobin Udyokta Business Info                 |   |                                                                                                                                                                                                                                                                                                                                   |  |  |
|------------------------------------------------------|---|-----------------------------------------------------------------------------------------------------------------------------------------------------------------------------------------------------------------------------------------------------------------------------------------------------------------------------------|--|--|
| Business Name                                        | : | MAX FASHION                                                                                                                                                                                                                                                                                                                       |  |  |
| Location                                             | : | 3 No S.Alam Market, New Road, Tangail.                                                                                                                                                                                                                                                                                            |  |  |
| Total Investment in BDT                              | : | BDT 140,000/-                                                                                                                                                                                                                                                                                                                     |  |  |
| Financing                                            | : | Self BDT 70,000/-(from existing business) 41%<br>Required Investment BDT 70,000/-(as equity) 59%                                                                                                                                                                                                                                  |  |  |
| Present salary/drawings<br>from business (estimates) | : | BDT 5,000/-                                                                                                                                                                                                                                                                                                                       |  |  |
| Proposed Salary                                      | : | 3DT 5,000/-                                                                                                                                                                                                                                                                                                                       |  |  |
| Size of shop                                         | : | ft x ft= square ft                                                                                                                                                                                                                                                                                                                |  |  |
| Security of the shop                                 | : | Nil                                                                                                                                                                                                                                                                                                                               |  |  |
| Implementation                                       | : | <ul> <li>The business is planned to be scaled up by investment in existing goods like Cloths etc.</li> <li>Average 20% gain on sale.</li> <li>The business is operating by entrepreneur. Existing no employees.</li> <li>The shop is own.</li> <li>Collects goods from Dhaka</li> <li>Agreed grace period is 3 months.</li> </ul> |  |  |

| Investment Breakdown |          |          |        |  |  |
|----------------------|----------|----------|--------|--|--|
| Particulars          | Existing | Proposed | Total  |  |  |
| Pant                 | 12,000   | 0        | 12000  |  |  |
| Shirt                | 22,000   | 25,000   | 47000  |  |  |
| Winter cloth         | 7,000    | 25,000   | 32000  |  |  |
| Jacket               | 9,000    | 0        | 9000   |  |  |
| T shirt              | 20,000   | 20,000   | 40000  |  |  |
|                      | 70,000   | 70,000   | 140000 |  |  |