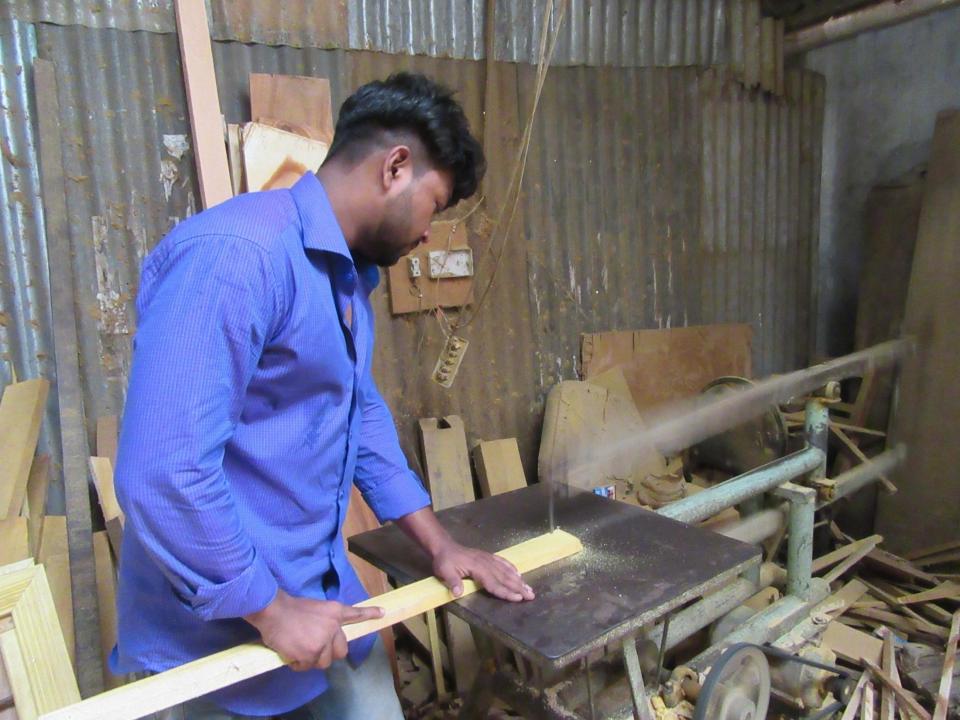

| Proposed Nobin Udyokta Business Info                 |   |                                                                                                                                                                                                                                                                                                                                                                         |  |  |
|------------------------------------------------------|---|-------------------------------------------------------------------------------------------------------------------------------------------------------------------------------------------------------------------------------------------------------------------------------------------------------------------------------------------------------------------------|--|--|
| Business Name                                        | : | MS MOU ENTERPRISE                                                                                                                                                                                                                                                                                                                                                       |  |  |
| Location                                             | : | Betka Baazar, tangail                                                                                                                                                                                                                                                                                                                                                   |  |  |
| Total Investment in BDT                              | : | BDT 410,000/-                                                                                                                                                                                                                                                                                                                                                           |  |  |
| Financing                                            | : | Self BDT 330,000/-(from existing business) 80%                                                                                                                                                                                                                                                                                                                          |  |  |
|                                                      |   | Required Investment BDT 80,000/-(as equity) 20%                                                                                                                                                                                                                                                                                                                         |  |  |
| Present salary/drawings<br>from business (estimates) | : | BDT 5,000/-                                                                                                                                                                                                                                                                                                                                                             |  |  |
| Proposed Salary                                      | : | BDT 5,000/-                                                                                                                                                                                                                                                                                                                                                             |  |  |
| Size of shop                                         | : | 30 ft x 15 ft= 450 square ft                                                                                                                                                                                                                                                                                                                                            |  |  |
| Security of the shop                                 | : | BDT 100,000/-                                                                                                                                                                                                                                                                                                                                                           |  |  |
| Implementation                                       | : | <ul> <li>The business is planned to be scaled up by investment in existing goods like Wooden furniture e&amp; Wood etc.</li> <li>Average 30% gain on sale.</li> <li>The business is operating by entrepreneur. Existing 04 employees.</li> <li>The shop is rented.</li> <li>Collects goods from Korotia ,Kaliakoir</li> <li>Agreed grace period is 3 months.</li> </ul> |  |  |