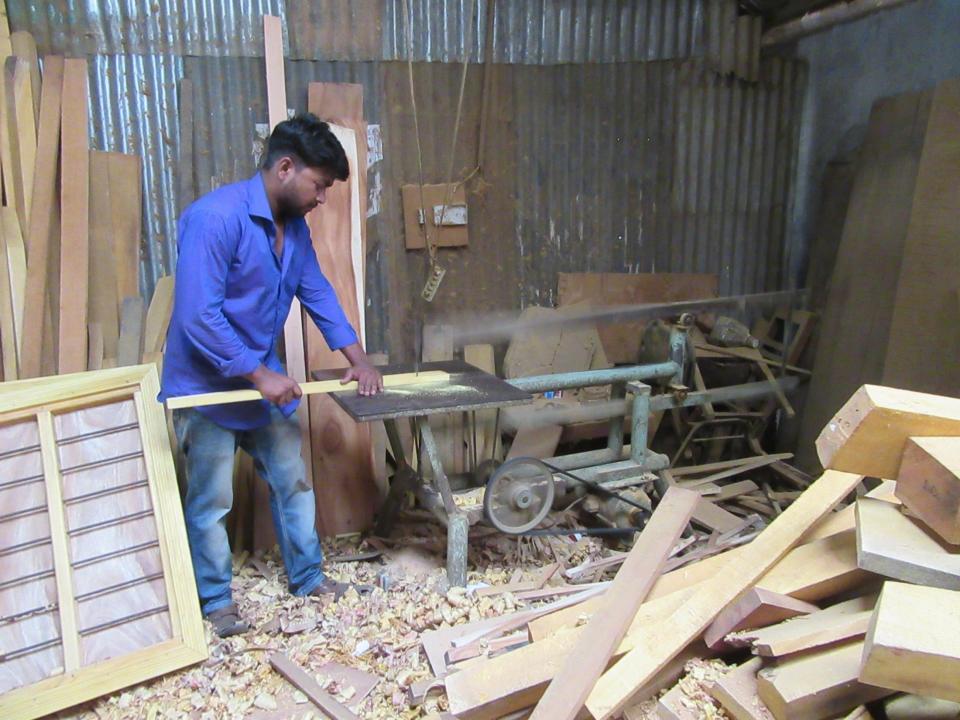

| Proposed Nobin Udyokta Business Info                 |   |                                                                                                                                                                                                                                                                                                                                                                         |  |  |
|------------------------------------------------------|---|-------------------------------------------------------------------------------------------------------------------------------------------------------------------------------------------------------------------------------------------------------------------------------------------------------------------------------------------------------------------------|--|--|
| Business Name                                        | : | MS MOU ENTERPRISE                                                                                                                                                                                                                                                                                                                                                       |  |  |
| Location                                             | : | Betka Baazar, tangail                                                                                                                                                                                                                                                                                                                                                   |  |  |
| Total Investment in BDT                              | : | BDT 410,000/-                                                                                                                                                                                                                                                                                                                                                           |  |  |
| Financing                                            | : | Self BDT 330,000/-(from existing business) 80%                                                                                                                                                                                                                                                                                                                          |  |  |
|                                                      |   | Required Investment BDT 80,000/-(as equity) 20%                                                                                                                                                                                                                                                                                                                         |  |  |
| Present salary/drawings<br>from business (estimates) | : | BDT 5,000/-                                                                                                                                                                                                                                                                                                                                                             |  |  |
| Proposed Salary                                      | : | BDT 5,000/-                                                                                                                                                                                                                                                                                                                                                             |  |  |
| Size of shop                                         | : | 30 ft x 15 ft= 450 square ft                                                                                                                                                                                                                                                                                                                                            |  |  |
| Security of the shop                                 | : | BDT 100,000/-                                                                                                                                                                                                                                                                                                                                                           |  |  |
| Implementation                                       | : | <ul> <li>The business is planned to be scaled up by investment in existing goods like Wooden furniture e&amp; Wood etc.</li> <li>Average 30% gain on sale.</li> <li>The business is operating by entrepreneur. Existing 04 employees.</li> <li>The shop is rented.</li> <li>Collects goods from Korotia ,Kaliakoir</li> <li>Agreed grace period is 3 months.</li> </ul> |  |  |

# Strength

Employment: Self: 01 Family:0 Others:0 Experience & Skill : 04 Years Quality goods & services; Skill and experience;