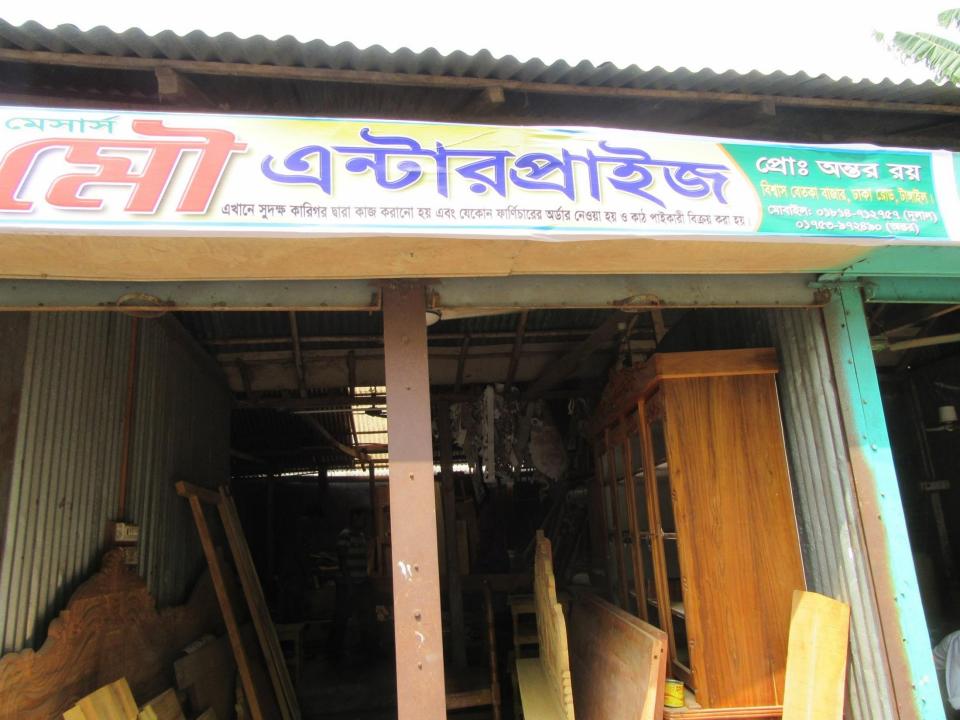

| Proposed Nobin Udyokta Business Info                 |   |                                                                                                                                                                                                                                                                                                                                                                         |  |  |
|------------------------------------------------------|---|-------------------------------------------------------------------------------------------------------------------------------------------------------------------------------------------------------------------------------------------------------------------------------------------------------------------------------------------------------------------------|--|--|
| Business Name                                        | : | MS MOU ENTERPRISE                                                                                                                                                                                                                                                                                                                                                       |  |  |
| Location                                             | : | Betka Baazar, tangail                                                                                                                                                                                                                                                                                                                                                   |  |  |
| Total Investment in BDT                              | : | BDT 410,000/-                                                                                                                                                                                                                                                                                                                                                           |  |  |
| Financing                                            | : | Self BDT 330,000/-(from existing business) 80%                                                                                                                                                                                                                                                                                                                          |  |  |
|                                                      |   | Required Investment BDT 80,000/-(as equity) 20%                                                                                                                                                                                                                                                                                                                         |  |  |
| Present salary/drawings<br>from business (estimates) | : | BDT 5,000/-                                                                                                                                                                                                                                                                                                                                                             |  |  |
| Proposed Salary                                      | : | BDT 5,000/-                                                                                                                                                                                                                                                                                                                                                             |  |  |
| Size of shop                                         | : | 30 ft x 15 ft= 450 square ft                                                                                                                                                                                                                                                                                                                                            |  |  |
| Security of the shop                                 | : | BDT 100,000/-                                                                                                                                                                                                                                                                                                                                                           |  |  |
| Implementation                                       | : | <ul> <li>The business is planned to be scaled up by investment in existing goods like Wooden furniture e&amp; Wood etc.</li> <li>Average 30% gain on sale.</li> <li>The business is operating by entrepreneur. Existing 04 employees.</li> <li>The shop is rented.</li> <li>Collects goods from Korotia ,Kaliakoir</li> <li>Agreed grace period is 3 months.</li> </ul> |  |  |