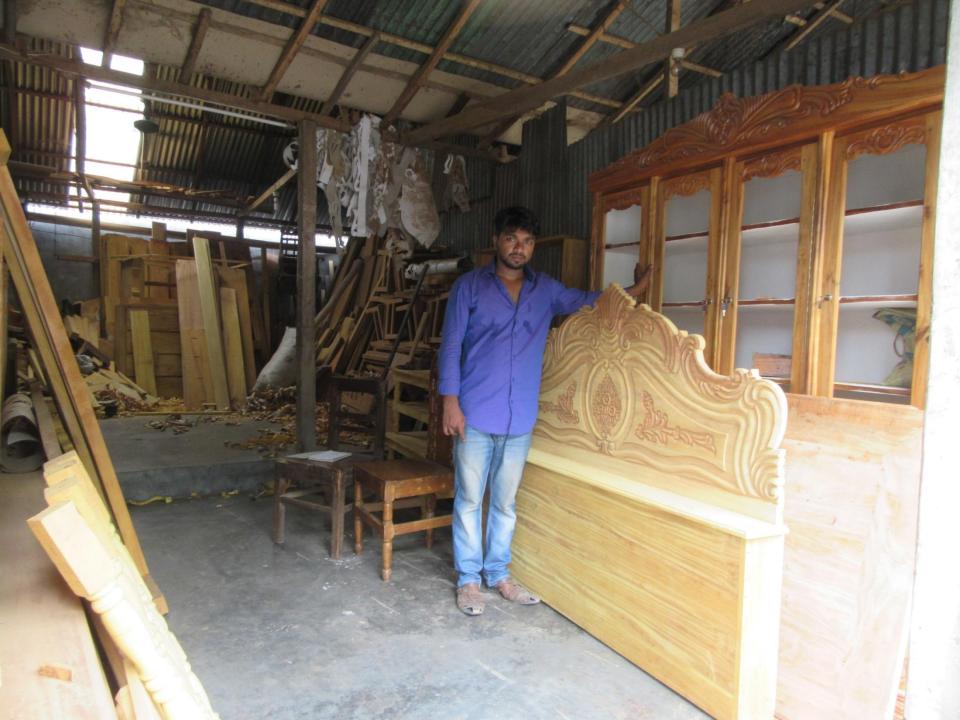

| Proposed Nobin Udyokta Business Info                 |   |                                                                                                                                                                                                                                                                                                                                                                         |  |  |
|------------------------------------------------------|---|-------------------------------------------------------------------------------------------------------------------------------------------------------------------------------------------------------------------------------------------------------------------------------------------------------------------------------------------------------------------------|--|--|
| Business Name                                        | : | MS MOU ENTERPRISE                                                                                                                                                                                                                                                                                                                                                       |  |  |
| Location                                             | : | Betka Baazar, tangail                                                                                                                                                                                                                                                                                                                                                   |  |  |
| Total Investment in BDT                              | : | BDT 410,000/-                                                                                                                                                                                                                                                                                                                                                           |  |  |
| Financing                                            | : | Self BDT 330,000/-(from existing business) 80%                                                                                                                                                                                                                                                                                                                          |  |  |
|                                                      |   | Required Investment BDT 80,000/-(as equity) 20%                                                                                                                                                                                                                                                                                                                         |  |  |
| Present salary/drawings<br>from business (estimates) | : | BDT 5,000/-                                                                                                                                                                                                                                                                                                                                                             |  |  |
| Proposed Salary                                      | : | BDT 5,000/-                                                                                                                                                                                                                                                                                                                                                             |  |  |
| Size of shop                                         | : | 30 ft x 15 ft= 450 square ft                                                                                                                                                                                                                                                                                                                                            |  |  |
| Security of the shop                                 | : | BDT 100,000/-                                                                                                                                                                                                                                                                                                                                                           |  |  |
| Implementation                                       | : | <ul> <li>The business is planned to be scaled up by investment in existing goods like Wooden furniture e&amp; Wood etc.</li> <li>Average 30% gain on sale.</li> <li>The business is operating by entrepreneur. Existing 04 employees.</li> <li>The shop is rented.</li> <li>Collects goods from Korotia ,Kaliakoir</li> <li>Agreed grace period is 3 months.</li> </ul> |  |  |