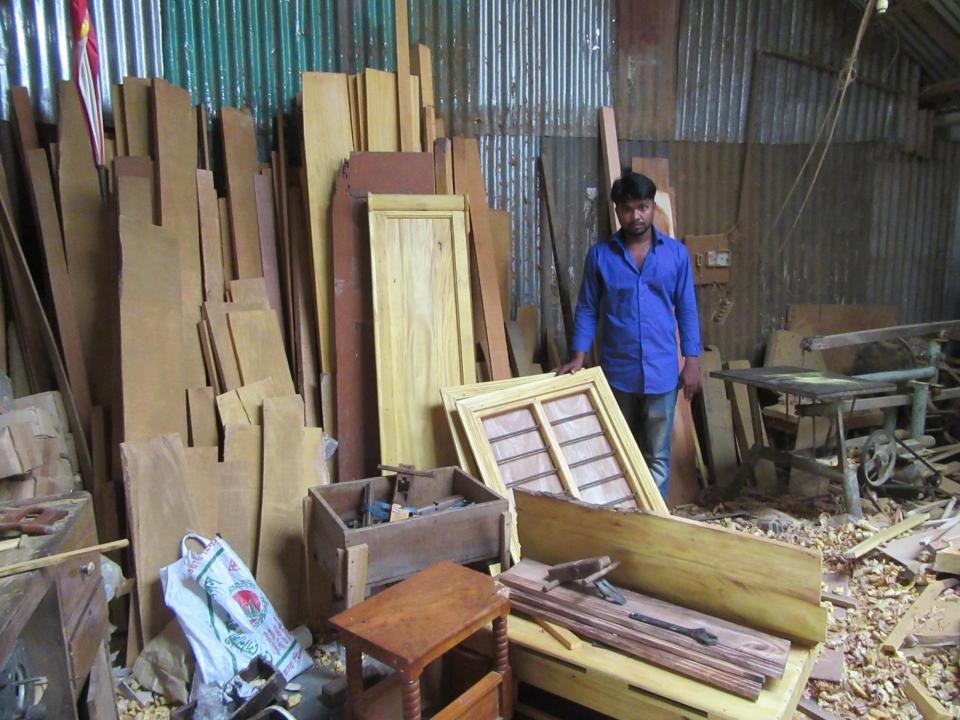

| Proposed Nobin Udyokta Business Info                 |   |                                                                                                                                                                                                                                                                                                                                                                         |  |  |
|------------------------------------------------------|---|-------------------------------------------------------------------------------------------------------------------------------------------------------------------------------------------------------------------------------------------------------------------------------------------------------------------------------------------------------------------------|--|--|
| Business Name                                        | : | MS MOU ENTERPRISE                                                                                                                                                                                                                                                                                                                                                       |  |  |
| Location                                             | : | Betka Baazar, tangail                                                                                                                                                                                                                                                                                                                                                   |  |  |
| Total Investment in BDT                              | : | BDT 410,000/-                                                                                                                                                                                                                                                                                                                                                           |  |  |
| Financing                                            | : | Self BDT 330,000/-(from existing business) 80%                                                                                                                                                                                                                                                                                                                          |  |  |
|                                                      |   | Required Investment BDT 80,000/-(as equity) 20%                                                                                                                                                                                                                                                                                                                         |  |  |
| Present salary/drawings<br>from business (estimates) | : | BDT 5,000/-                                                                                                                                                                                                                                                                                                                                                             |  |  |
| Proposed Salary                                      | : | BDT 5,000/-                                                                                                                                                                                                                                                                                                                                                             |  |  |
| Size of shop                                         | : | 30 ft x 15 ft= 450 square ft                                                                                                                                                                                                                                                                                                                                            |  |  |
| Security of the shop                                 | : | BDT 100,000/-                                                                                                                                                                                                                                                                                                                                                           |  |  |
| Implementation                                       | : | <ul> <li>The business is planned to be scaled up by investment in existing goods like Wooden furniture e&amp; Wood etc.</li> <li>Average 30% gain on sale.</li> <li>The business is operating by entrepreneur. Existing 04 employees.</li> <li>The shop is rented.</li> <li>Collects goods from Korotia ,Kaliakoir</li> <li>Agreed grace period is 3 months.</li> </ul> |  |  |