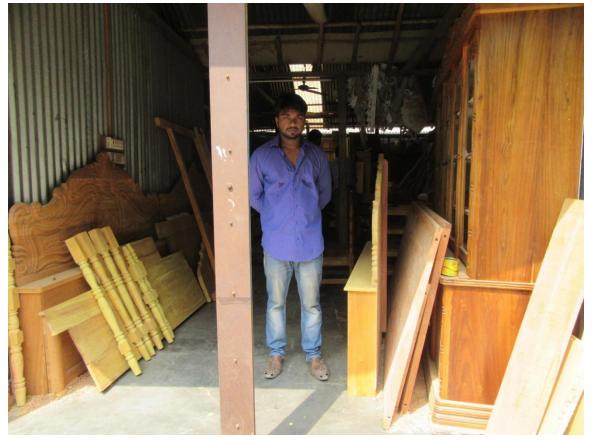

| Proposed Nobin Udyokta Business Info                 |   |                                                                                                                                                                                                                                                                                                                                                                         |  |  |
|------------------------------------------------------|---|-------------------------------------------------------------------------------------------------------------------------------------------------------------------------------------------------------------------------------------------------------------------------------------------------------------------------------------------------------------------------|--|--|
| Business Name                                        | : | MS MOU ENTERPRISE                                                                                                                                                                                                                                                                                                                                                       |  |  |
| Location                                             | : | Betka Baazar, tangail                                                                                                                                                                                                                                                                                                                                                   |  |  |
| Total Investment in BDT                              | : | BDT 410,000/-                                                                                                                                                                                                                                                                                                                                                           |  |  |
| Financing                                            | : | Self BDT 330,000/-(from existing business) 80%                                                                                                                                                                                                                                                                                                                          |  |  |
|                                                      |   | Required Investment BDT 80,000/-(as equity) 20%                                                                                                                                                                                                                                                                                                                         |  |  |
| Present salary/drawings<br>from business (estimates) | : | BDT 5,000/-                                                                                                                                                                                                                                                                                                                                                             |  |  |
| Proposed Salary                                      | : | BDT 5,000/-                                                                                                                                                                                                                                                                                                                                                             |  |  |
| Size of shop                                         | : | 30 ft x 15 ft= 450 square ft                                                                                                                                                                                                                                                                                                                                            |  |  |
| Security of the shop                                 | : | BDT 100,000/-                                                                                                                                                                                                                                                                                                                                                           |  |  |
| Implementation                                       | : | <ul> <li>The business is planned to be scaled up by investment in existing goods like Wooden furniture e&amp; Wood etc.</li> <li>Average 30% gain on sale.</li> <li>The business is operating by entrepreneur. Existing 04 employees.</li> <li>The shop is rented.</li> <li>Collects goods from Korotia ,Kaliakoir</li> <li>Agreed grace period is 3 months.</li> </ul> |  |  |