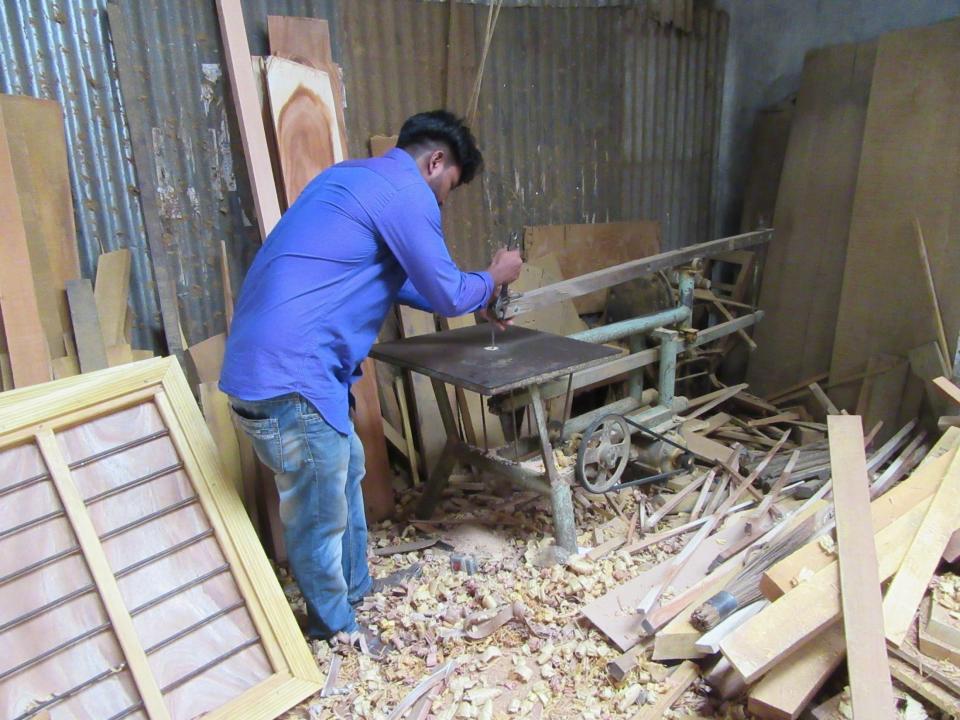

| Proposed Nobin Udyokta Business Info                 |   |                                                                                                                                                                                                                                                                                                                                                                         |  |  |
|------------------------------------------------------|---|-------------------------------------------------------------------------------------------------------------------------------------------------------------------------------------------------------------------------------------------------------------------------------------------------------------------------------------------------------------------------|--|--|
| Business Name                                        | : | MS MOU ENTERPRISE                                                                                                                                                                                                                                                                                                                                                       |  |  |
| Location                                             | : | Betka Baazar, tangail                                                                                                                                                                                                                                                                                                                                                   |  |  |
| Total Investment in BDT                              | : | BDT 410,000/-                                                                                                                                                                                                                                                                                                                                                           |  |  |
| Financing                                            | : | Self BDT 330,000/-(from existing business) 80%                                                                                                                                                                                                                                                                                                                          |  |  |
|                                                      |   | Required Investment BDT 80,000/-(as equity) 20%                                                                                                                                                                                                                                                                                                                         |  |  |
| Present salary/drawings<br>from business (estimates) | : | BDT 5,000/-                                                                                                                                                                                                                                                                                                                                                             |  |  |
| Proposed Salary                                      | : | BDT 5,000/-                                                                                                                                                                                                                                                                                                                                                             |  |  |
| Size of shop                                         | : | 30 ft x 15 ft= 450 square ft                                                                                                                                                                                                                                                                                                                                            |  |  |
| Security of the shop                                 | : | BDT 100,000/-                                                                                                                                                                                                                                                                                                                                                           |  |  |
| Implementation                                       | : | <ul> <li>The business is planned to be scaled up by investment in existing goods like Wooden furniture e&amp; Wood etc.</li> <li>Average 30% gain on sale.</li> <li>The business is operating by entrepreneur. Existing 04 employees.</li> <li>The shop is rented.</li> <li>Collects goods from Korotia ,Kaliakoir</li> <li>Agreed grace period is 3 months.</li> </ul> |  |  |