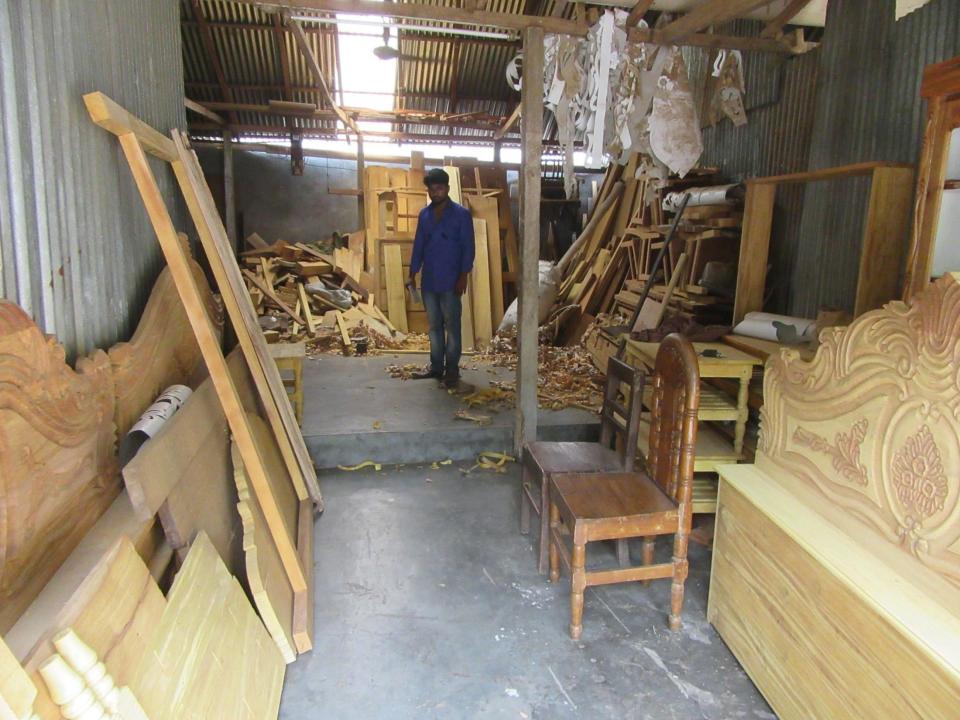

| Proposed Nobin Udyokta Business Info                 |   |                                                                                                                                                                                                                                                                                                                                                                         |  |  |
|------------------------------------------------------|---|-------------------------------------------------------------------------------------------------------------------------------------------------------------------------------------------------------------------------------------------------------------------------------------------------------------------------------------------------------------------------|--|--|
| Business Name                                        | : | MS MOU ENTERPRISE                                                                                                                                                                                                                                                                                                                                                       |  |  |
| Location                                             | : | Betka Baazar, tangail                                                                                                                                                                                                                                                                                                                                                   |  |  |
| Total Investment in BDT                              | : | BDT 410,000/-                                                                                                                                                                                                                                                                                                                                                           |  |  |
| Financing                                            | : | Self BDT 330,000/-(from existing business) 80%                                                                                                                                                                                                                                                                                                                          |  |  |
|                                                      |   | Required Investment BDT 80,000/-(as equity) 20%                                                                                                                                                                                                                                                                                                                         |  |  |
| Present salary/drawings<br>from business (estimates) | : | BDT 5,000/-                                                                                                                                                                                                                                                                                                                                                             |  |  |
| Proposed Salary                                      | : | BDT 5,000/-                                                                                                                                                                                                                                                                                                                                                             |  |  |
| Size of shop                                         | : | 30 ft x 15 ft= 450 square ft                                                                                                                                                                                                                                                                                                                                            |  |  |
| Security of the shop                                 | : | BDT 100,000/-                                                                                                                                                                                                                                                                                                                                                           |  |  |
| Implementation                                       | : | <ul> <li>The business is planned to be scaled up by investment in existing goods like Wooden furniture e&amp; Wood etc.</li> <li>Average 30% gain on sale.</li> <li>The business is operating by entrepreneur. Existing 04 employees.</li> <li>The shop is rented.</li> <li>Collects goods from Korotia ,Kaliakoir</li> <li>Agreed grace period is 3 months.</li> </ul> |  |  |