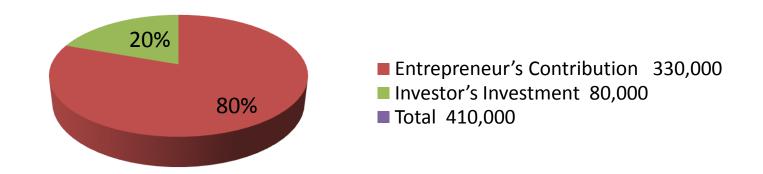

| Investment Breakdown             |          |          |        |  |  |
|----------------------------------|----------|----------|--------|--|--|
| Particulars                      | Existing | Proposed | Total  |  |  |
| Jackfruit tree                   | 160,000  | 30,000   | 190000 |  |  |
| Akashmoni                        | 26,000   | 30,000   | 56000  |  |  |
| Mehogoni                         | 30,000   | 20,000   | 50000  |  |  |
| Cot                              | 44,000   | 0        | 44000  |  |  |
| Shocase                          | 20,000   |          | 20000  |  |  |
| Ware deovw, Door, Dressing table | 50,000   |          | 50000  |  |  |
|                                  | 330,000  | 80,000   | 410000 |  |  |