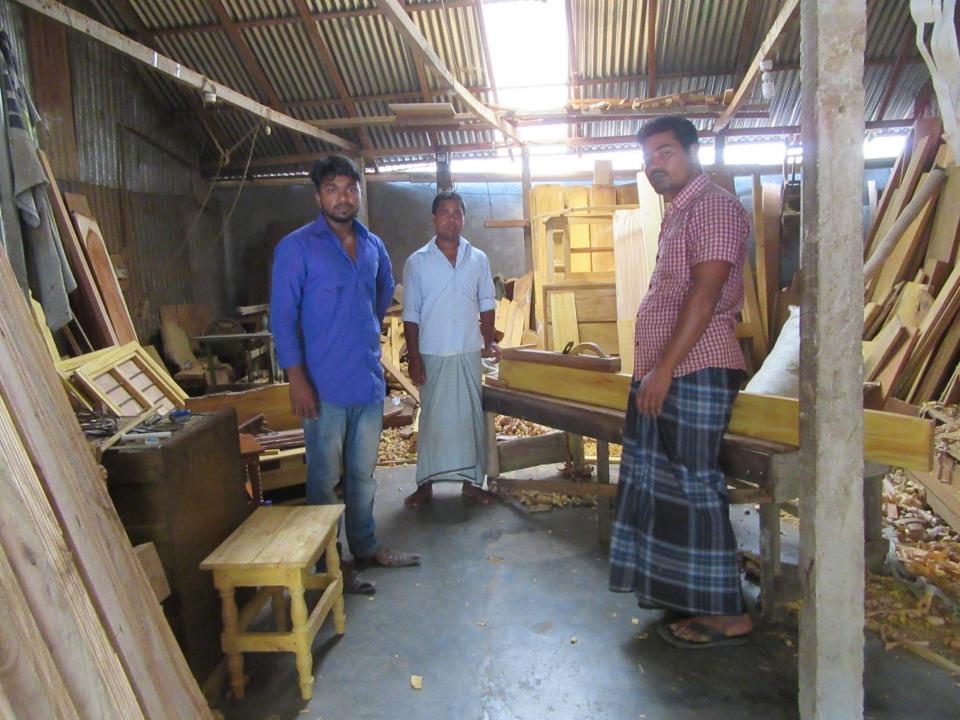

| Proposed Nobin Udyokta Business Info                 |   |                                                                                                                                                                                                                                                                                                                                                                         |  |  |
|------------------------------------------------------|---|-------------------------------------------------------------------------------------------------------------------------------------------------------------------------------------------------------------------------------------------------------------------------------------------------------------------------------------------------------------------------|--|--|
| Business Name                                        | : | MS MOU ENTERPRISE                                                                                                                                                                                                                                                                                                                                                       |  |  |
| Location                                             | : | Betka Baazar, tangail                                                                                                                                                                                                                                                                                                                                                   |  |  |
| Total Investment in BDT                              | : | BDT 410,000/-                                                                                                                                                                                                                                                                                                                                                           |  |  |
| Financing                                            | : | Self BDT 330,000/-(from existing business) 80%                                                                                                                                                                                                                                                                                                                          |  |  |
|                                                      |   | Required Investment BDT 80,000/-(as equity) 20%                                                                                                                                                                                                                                                                                                                         |  |  |
| Present salary/drawings<br>from business (estimates) | : | BDT 5,000/-                                                                                                                                                                                                                                                                                                                                                             |  |  |
| Proposed Salary                                      | : | BDT 5,000/-                                                                                                                                                                                                                                                                                                                                                             |  |  |
| Size of shop                                         | : | 30 ft x 15 ft= 450 square ft                                                                                                                                                                                                                                                                                                                                            |  |  |
| Security of the shop                                 | : | BDT 100,000/-                                                                                                                                                                                                                                                                                                                                                           |  |  |
| Implementation                                       | : | <ul> <li>The business is planned to be scaled up by investment in existing goods like Wooden furniture e&amp; Wood etc.</li> <li>Average 30% gain on sale.</li> <li>The business is operating by entrepreneur. Existing 04 employees.</li> <li>The shop is rented.</li> <li>Collects goods from Korotia ,Kaliakoir</li> <li>Agreed grace period is 3 months.</li> </ul> |  |  |