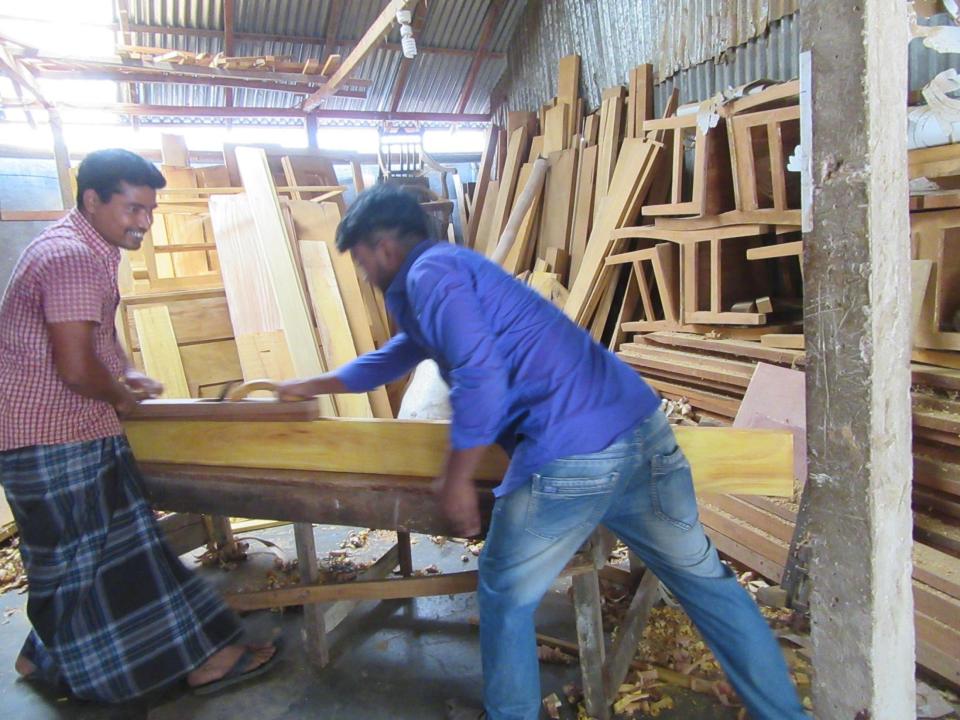

| Proposed Nobin Udyokta Business Info                 |   |                                                                                                                                                                                                                                                                                                                                                                         |  |  |
|------------------------------------------------------|---|-------------------------------------------------------------------------------------------------------------------------------------------------------------------------------------------------------------------------------------------------------------------------------------------------------------------------------------------------------------------------|--|--|
| Business Name                                        | : | MS MOU ENTERPRISE                                                                                                                                                                                                                                                                                                                                                       |  |  |
| Location                                             | : | Betka Baazar, tangail                                                                                                                                                                                                                                                                                                                                                   |  |  |
| Total Investment in BDT                              | : | BDT 410,000/-                                                                                                                                                                                                                                                                                                                                                           |  |  |
| Financing                                            | : | Self BDT 330,000/-(from existing business) 80%                                                                                                                                                                                                                                                                                                                          |  |  |
|                                                      |   | Required Investment BDT 80,000/-(as equity) 20%                                                                                                                                                                                                                                                                                                                         |  |  |
| Present salary/drawings<br>from business (estimates) | : | BDT 5,000/-                                                                                                                                                                                                                                                                                                                                                             |  |  |
| Proposed Salary                                      | : | BDT 5,000/-                                                                                                                                                                                                                                                                                                                                                             |  |  |
| Size of shop                                         | : | 30 ft x 15 ft= 450 square ft                                                                                                                                                                                                                                                                                                                                            |  |  |
| Security of the shop                                 | : | BDT 100,000/-                                                                                                                                                                                                                                                                                                                                                           |  |  |
| Implementation                                       | : | <ul> <li>The business is planned to be scaled up by investment in existing goods like Wooden furniture e&amp; Wood etc.</li> <li>Average 30% gain on sale.</li> <li>The business is operating by entrepreneur. Existing 04 employees.</li> <li>The shop is rented.</li> <li>Collects goods from Korotia ,Kaliakoir</li> <li>Agreed grace period is 3 months.</li> </ul> |  |  |