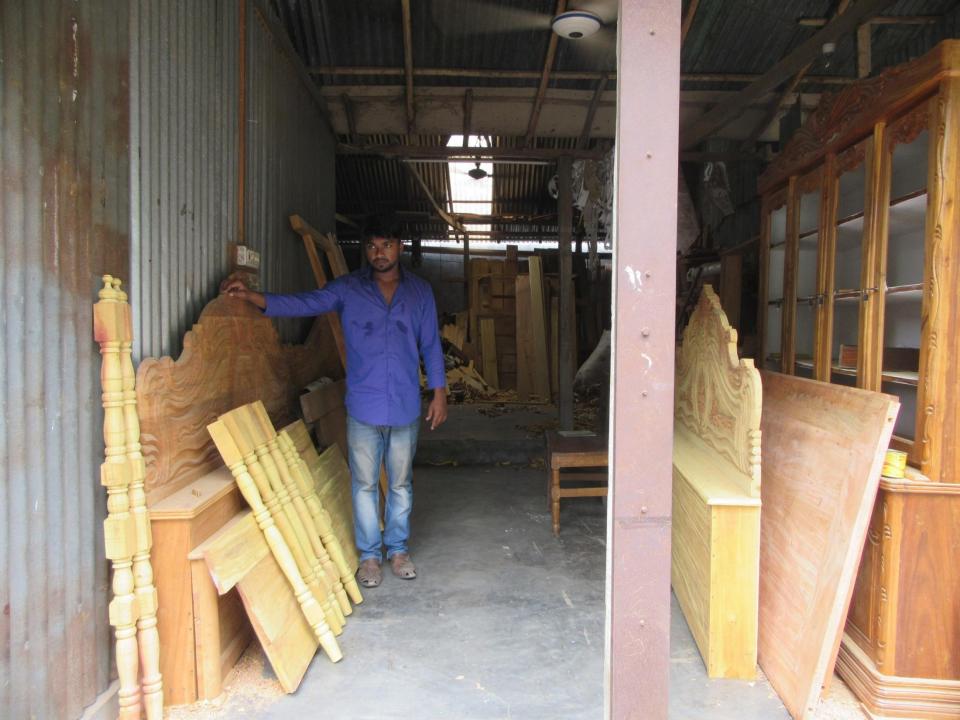

| Proposed Nobin Udyokta Business Info                 |   |                                                                                                                                                                                                                                                                                                                                                                         |  |  |
|------------------------------------------------------|---|-------------------------------------------------------------------------------------------------------------------------------------------------------------------------------------------------------------------------------------------------------------------------------------------------------------------------------------------------------------------------|--|--|
| Business Name                                        | : | MS MOU ENTERPRISE                                                                                                                                                                                                                                                                                                                                                       |  |  |
| Location                                             | : | Betka Baazar, tangail                                                                                                                                                                                                                                                                                                                                                   |  |  |
| Total Investment in BDT                              | : | BDT 410,000/-                                                                                                                                                                                                                                                                                                                                                           |  |  |
| Financing                                            | : | Self BDT 330,000/-(from existing business) 80%                                                                                                                                                                                                                                                                                                                          |  |  |
|                                                      |   | Required Investment BDT 80,000/-(as equity) 20%                                                                                                                                                                                                                                                                                                                         |  |  |
| Present salary/drawings<br>from business (estimates) | : | BDT 5,000/-                                                                                                                                                                                                                                                                                                                                                             |  |  |
| Proposed Salary                                      | : | BDT 5,000/-                                                                                                                                                                                                                                                                                                                                                             |  |  |
| Size of shop                                         | : | 30 ft x 15 ft= 450 square ft                                                                                                                                                                                                                                                                                                                                            |  |  |
| Security of the shop                                 | : | BDT 100,000/-                                                                                                                                                                                                                                                                                                                                                           |  |  |
| Implementation                                       | : | <ul> <li>The business is planned to be scaled up by investment in existing goods like Wooden furniture e&amp; Wood etc.</li> <li>Average 30% gain on sale.</li> <li>The business is operating by entrepreneur. Existing 04 employees.</li> <li>The shop is rented.</li> <li>Collects goods from Korotia ,Kaliakoir</li> <li>Agreed grace period is 3 months.</li> </ul> |  |  |