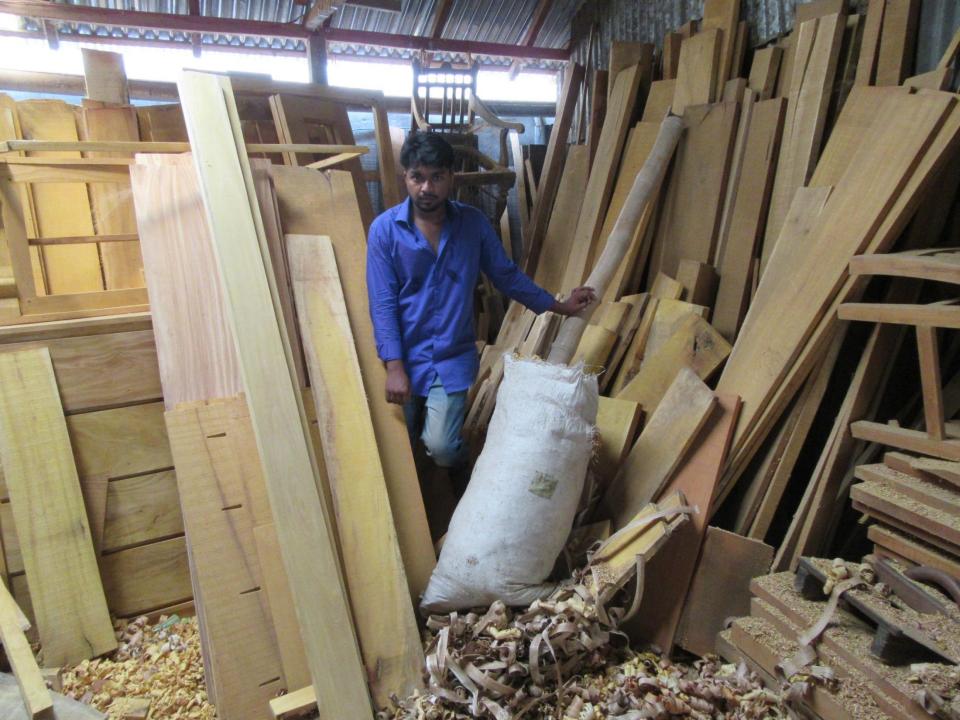

| Proposed Nobin Udyokta Business Info                 |   |                                                                                                                                                                                                                                                                                                                                                                         |  |  |
|------------------------------------------------------|---|-------------------------------------------------------------------------------------------------------------------------------------------------------------------------------------------------------------------------------------------------------------------------------------------------------------------------------------------------------------------------|--|--|
| Business Name                                        | : | MS MOU ENTERPRISE                                                                                                                                                                                                                                                                                                                                                       |  |  |
| Location                                             | : | Betka Baazar, tangail                                                                                                                                                                                                                                                                                                                                                   |  |  |
| Total Investment in BDT                              | : | BDT 410,000/-                                                                                                                                                                                                                                                                                                                                                           |  |  |
| Financing                                            | : | Self BDT 330,000/-(from existing business) 80%                                                                                                                                                                                                                                                                                                                          |  |  |
|                                                      |   | Required Investment BDT 80,000/-(as equity) 20%                                                                                                                                                                                                                                                                                                                         |  |  |
| Present salary/drawings<br>from business (estimates) | : | BDT 5,000/-                                                                                                                                                                                                                                                                                                                                                             |  |  |
| Proposed Salary                                      | : | BDT 5,000/-                                                                                                                                                                                                                                                                                                                                                             |  |  |
| Size of shop                                         | : | 30 ft x 15 ft= 450 square ft                                                                                                                                                                                                                                                                                                                                            |  |  |
| Security of the shop                                 | : | BDT 100,000/-                                                                                                                                                                                                                                                                                                                                                           |  |  |
| Implementation                                       | : | <ul> <li>The business is planned to be scaled up by investment in existing goods like Wooden furniture e&amp; Wood etc.</li> <li>Average 30% gain on sale.</li> <li>The business is operating by entrepreneur. Existing 04 employees.</li> <li>The shop is rented.</li> <li>Collects goods from Korotia ,Kaliakoir</li> <li>Agreed grace period is 3 months.</li> </ul> |  |  |

| Investment Breakdown             |          |          |        |  |  |
|----------------------------------|----------|----------|--------|--|--|
| Particulars                      | Existing | Proposed | Total  |  |  |
| Jackfruit tree                   | 160,000  | 30,000   | 190000 |  |  |
| Akashmoni                        | 26,000   | 30,000   | 56000  |  |  |
| Mehogoni                         | 30,000   | 20,000   | 50000  |  |  |
| Cot                              | 44,000   | 0        | 44000  |  |  |
| Shocase                          | 20,000   |          | 20000  |  |  |
| Ware deovw, Door, Dressing table | 50,000   |          | 50000  |  |  |
|                                  | 330,000  | 80,000   | 410000 |  |  |