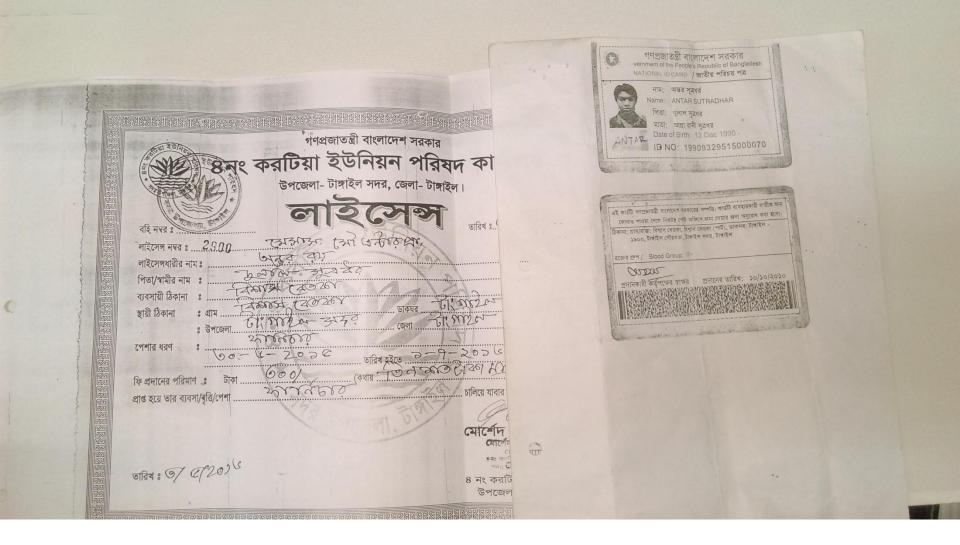

| Brief Bio of The Proposed Nobin Udyokta                                                                                                                        |    |                                                                                                                                                                                            |  |  |
|----------------------------------------------------------------------------------------------------------------------------------------------------------------|----|--------------------------------------------------------------------------------------------------------------------------------------------------------------------------------------------|--|--|
| Name                                                                                                                                                           | :  | ANTAR SUTRADHAR                                                                                                                                                                            |  |  |
| Age                                                                                                                                                            | :  | 12-12-1990 (25 Years)                                                                                                                                                                      |  |  |
| Education, till to date                                                                                                                                        | :  | HSC                                                                                                                                                                                        |  |  |
| Marital status                                                                                                                                                 | •• | Unmarried                                                                                                                                                                                  |  |  |
| Children                                                                                                                                                       | •• | Nil                                                                                                                                                                                        |  |  |
| No. of siblings:                                                                                                                                               | •• | 1 Brother 1 Sister                                                                                                                                                                         |  |  |
| Address                                                                                                                                                        | :  | Vill: Biswash betka, P.O: Tangail P.S: Tangail sadar, Dist: Tangail                                                                                                                        |  |  |
| Parent's and GB related Info<br>(i) Who is GB member<br>(ii) Mother's name<br>(iii) Father's name<br>(iv) GB member's info                                     |    | Mother Father ANNA RANI SUTRADHAR<br>DULAL SUTRADHAR<br>Branch: Tartia, Tangail, Centre # 36(Female),<br>Member ID: 3522, Group No:08<br>Member since: 24-07-2006 (10Years)<br>First Ioan: |  |  |
| Further Information:<br>(v) Who pays GB loan installment<br>(vi) Mobile lady<br>(vii) Grameen Education Loan<br>(viii) Any other loan like GB,<br>BRAC ASA etc |    | Existing Loan: BDT 100000, Outstanding loan: BDT 80200<br>Father<br>No<br>No<br>No                                                                                                         |  |  |