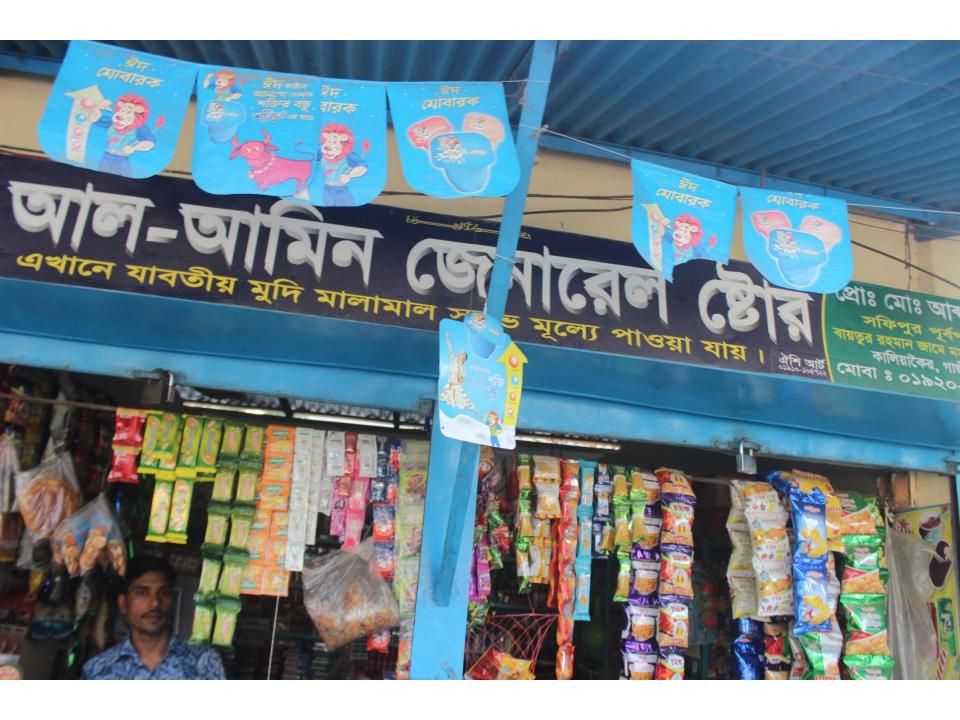

#### **Proposed NU Business Name: AL AMIN GENERAL STORE**

Project identification and prepared by: MD. Nurul Islam, Kaliakoir Unit, Gazipur

Project verified by: Susanto Kumar Biswas

| Brief Bio of The Proposed Nobin Udyokta                                                                                                         |       |                                                                                                                                                                                                          |  |  |
|-------------------------------------------------------------------------------------------------------------------------------------------------|-------|----------------------------------------------------------------------------------------------------------------------------------------------------------------------------------------------------------|--|--|
| Name                                                                                                                                            | :     | MD. AMADUL HAWLADER                                                                                                                                                                                      |  |  |
| Age                                                                                                                                             | :     | 10-10-1981 (35 Years)                                                                                                                                                                                    |  |  |
| Education, till to date                                                                                                                         | :     | Class Five                                                                                                                                                                                               |  |  |
| Marital status                                                                                                                                  | :     | Married                                                                                                                                                                                                  |  |  |
| Children                                                                                                                                        | :     | 2 Sons                                                                                                                                                                                                   |  |  |
| No. of siblings:                                                                                                                                | :     | 3 Brothers & 3 sisters                                                                                                                                                                                   |  |  |
| Address                                                                                                                                         | :     | Vill: Shafipur Purbopara, P.O: Shafipur, P.S: Kaliakoir Dist: Gazipur                                                                                                                                    |  |  |
| Parent's and GB related Info (i) Who is GB member (ii) Mother's name (iii) Father's name (iv) GB member's info                                  | : : : | Mother Father  MOST. KHADIJA BEGUM  MD. ABDUR RAB HAWLADER  Branch: Mowchak Kaliakoir Centre # 34(Female),  Member ID: 3688/1, Group No: 05  Member since: 12-03-2007 (9 Years)  First loan: BDT 5,000/- |  |  |
| Further Information: (v) Who pays GB loan installment (vi) Mobile lady (vii) Grameen Education Loan (viii) Any other loan like GB, BRAC ASA etc | : : : | Existing Loan: BDT 1,00,000/-,Outstanding loan: BDT 81,400/- Father No No No                                                                                                                             |  |  |

| Proposed Nobin Udyokta Business Info              |   |                                                                                                                                                                                                                                                                                                                                                 |  |
|---------------------------------------------------|---|-------------------------------------------------------------------------------------------------------------------------------------------------------------------------------------------------------------------------------------------------------------------------------------------------------------------------------------------------|--|
| Business Name                                     | : | AL AMIN GENERAL STORE                                                                                                                                                                                                                                                                                                                           |  |
| Location                                          | : | Shafipur Purbopara, Kaliakoir, Gazipur                                                                                                                                                                                                                                                                                                          |  |
| Total Investment in BDT                           | : | BDT 170,000/-                                                                                                                                                                                                                                                                                                                                   |  |
| Financing                                         | : | Self BDT 100,000/-(from existing business) 59%<br>Required Investment BDT 70,000/-(as equity) 41%                                                                                                                                                                                                                                               |  |
| Present salary/drawings from business (estimates) | : | BDT 5,000/-                                                                                                                                                                                                                                                                                                                                     |  |
| Proposed Salary                                   | : | BDT 5,000/-                                                                                                                                                                                                                                                                                                                                     |  |
| Size of shop                                      | : | 10ft x 10ft= 100 square ft                                                                                                                                                                                                                                                                                                                      |  |
| Security of the shop                              | : |                                                                                                                                                                                                                                                                                                                                                 |  |
| Implementation                                    | : | <ul> <li>The business is planned to be scaled up by investment in existing goods like; Grocery item.</li> <li>Average 15% gain on sale.</li> <li>The business is operating by entrepreneur. Existing no employee.</li> <li>The shop is owned.</li> <li>Collects goods from Sofipur Bazaar.</li> <li>Agreed grace period is 3 months.</li> </ul> |  |