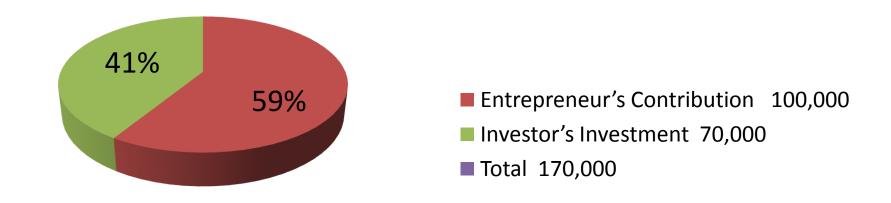

| Proposed Nobin Udyokta Business Info              |   |                                                                                                                                                                                                                                                                                                                                                 |  |
|---------------------------------------------------|---|-------------------------------------------------------------------------------------------------------------------------------------------------------------------------------------------------------------------------------------------------------------------------------------------------------------------------------------------------|--|
| Business Name                                     | : | AL AMIN GENERAL STORE                                                                                                                                                                                                                                                                                                                           |  |
| Location                                          | : | Shafipur Purbopara, Kaliakoir, Gazipur                                                                                                                                                                                                                                                                                                          |  |
| Total Investment in BDT                           | : | BDT 170,000/-                                                                                                                                                                                                                                                                                                                                   |  |
| Financing                                         | : | Self BDT 100,000/-(from existing business) 59%<br>Required Investment BDT 70,000/-(as equity) 41%                                                                                                                                                                                                                                               |  |
| Present salary/drawings from business (estimates) | : | BDT 5,000/-                                                                                                                                                                                                                                                                                                                                     |  |
| Proposed Salary                                   | : | BDT 5,000/-                                                                                                                                                                                                                                                                                                                                     |  |
| Size of shop                                      | : | 10ft x 10ft= 100 square ft                                                                                                                                                                                                                                                                                                                      |  |
| Security of the shop                              | : |                                                                                                                                                                                                                                                                                                                                                 |  |
| Implementation                                    | : | <ul> <li>The business is planned to be scaled up by investment in existing goods like; Grocery item.</li> <li>Average 15% gain on sale.</li> <li>The business is operating by entrepreneur. Existing no employee.</li> <li>The shop is owned.</li> <li>Collects goods from Sofipur Bazaar.</li> <li>Agreed grace period is 3 months.</li> </ul> |  |

| Investment Breakdown                  |          |          |                |  |  |
|---------------------------------------|----------|----------|----------------|--|--|
| Particulars                           | Existing | Proposed | Proposed Total |  |  |
| Rice (4 x 1550)                       | 6,200    | 30,000   | 36,200         |  |  |
| Soap                                  | 40,000   | 0        | 40,000         |  |  |
| Soft Drinks                           | 3,000    | 10,000   | 13,000         |  |  |
| Cosmetics                             | 10,000   | 10,000   | 20,000         |  |  |
| Candle Light, Chips, Chanachur, Milk, | 40,800   | 20,000   | 60,800         |  |  |
| Ice Cream etc                         |          |          |                |  |  |
| Total                                 | 100,000  | 70,000   | 170,000        |  |  |