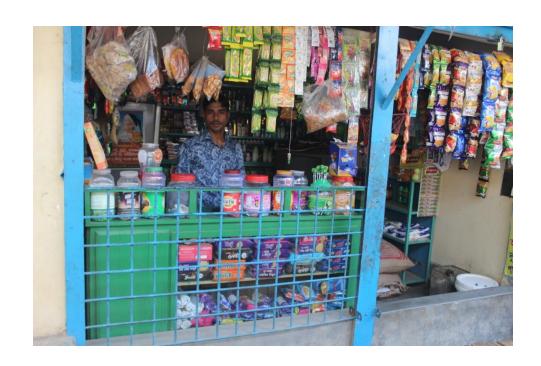

#### **Proposed NU Business Name: AL AMIN GENERAL STORE**



Project identification and prepared by: MD. Nurul Islam, Kaliakoir Unit, Gazipur

Project verified by: Susanto Kumar Biswas



| Brief Bio of The Proposed Nobin Udyokta                                                                                                         |       |                                                                                                                                                                                                          |  |  |
|-------------------------------------------------------------------------------------------------------------------------------------------------|-------|-------------------------------------------------------------------------------------------------------------------------------------------------------