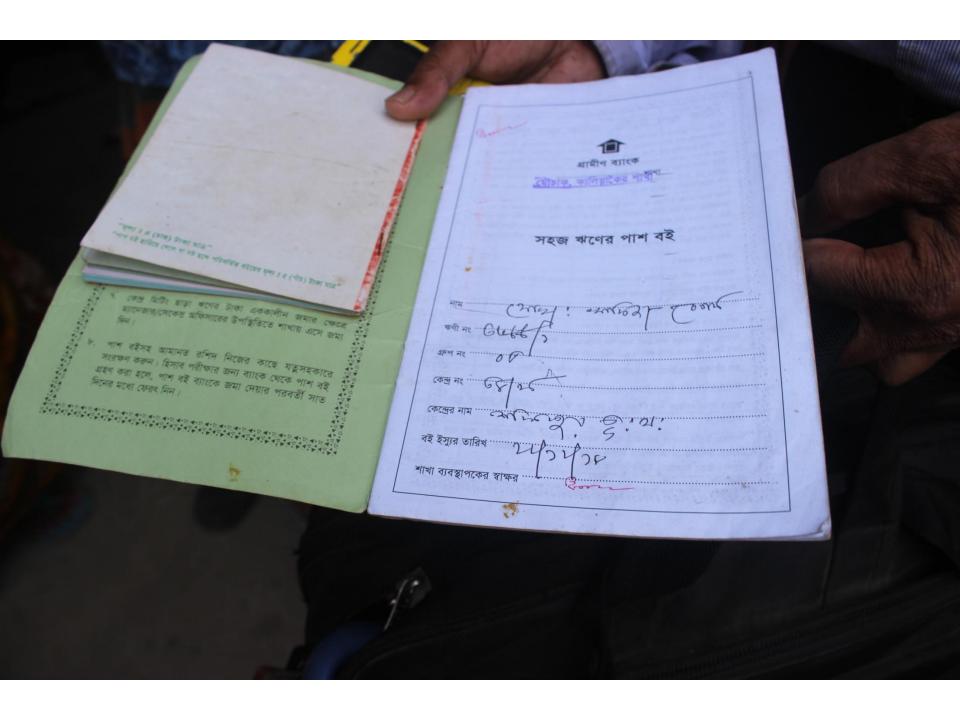

### BRIEF HISTORY OF GB LOAN UTILIZATION BY HIS FAMILY

**MOST. KHADIJA BEGUM** joined Grameen Bank since 9 years ago. At first she took 5,000 taka loan from Grameen Bank. She gradually took loan from GB. Utilize loan in business.