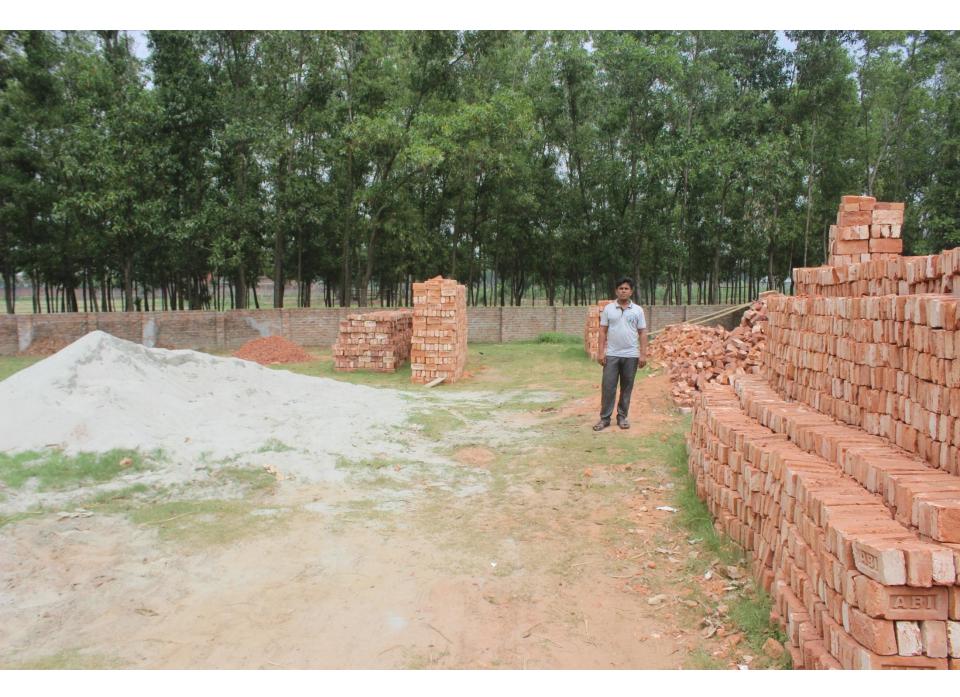

| Propo                                                | Se | ed Nobin Udyokta Business Info                                                                                                                                                                                                                                                                                                                                                                                                  |  |  |  |  |  |  |
|------------------------------------------------------|----|---------------------------------------------------------------------------------------------------------------------------------------------------------------------------------------------------------------------------------------------------------------------------------------------------------------------------------------------------------------------------------------------------------------------------------|--|--|--|--|--|--|
| Business Name                                        | :  | BABAR ALI ENTERPRISE                                                                                                                                                                                                                                                                                                                                                                                                            |  |  |  |  |  |  |
| Location                                             | :  | Jamalpur Chowrasta, Kaliakoir, Gazipur                                                                                                                                                                                                                                                                                                                                                                                          |  |  |  |  |  |  |
| Total Investment in BDT                              | :  | BDT 475,000/-                                                                                                                                                                                                                                                                                                                                                                                                                   |  |  |  |  |  |  |
| Financing                                            | :  | Self BDT 375,000/-(from existing business) 79%                                                                                                                                                                                                                                                                                                                                                                                  |  |  |  |  |  |  |
|                                                      |    | Required Investment BDT 100,000/-(as equity) 21%                                                                                                                                                                                                                                                                                                                                                                                |  |  |  |  |  |  |
| Present salary/drawings<br>from business (estimates) | :  | BDT 5,000/-                                                                                                                                                                                                                                                                                                                                                                                                                     |  |  |  |  |  |  |
| Proposed Salary                                      |    | BDT 5,000/-                                                                                                                                                                                                                                                                                                                                                                                                                     |  |  |  |  |  |  |
| Size of shop                                         |    | 14ft x 18ft= 252square ft                                                                                                                                                                                                                                                                                                                                                                                                       |  |  |  |  |  |  |
| Security of the shop                                 | :  | BDT 1,00,000/-                                                                                                                                                                                                                                                                                                                                                                                                                  |  |  |  |  |  |  |
| Security of the shop                                 |    | <ul> <li>The business is planned to be scaled up by investment in existing goods like; Cement, Sand, Brick, Pier, Concrete etc.</li> <li>Average 20% gain on sale.</li> <li>The business is operating by entrepreneur. Existing one employee.</li> <li>One will be appointed after getting equity fund.</li> <li>The shop is rented.</li> <li>Collects goods from Gazipur.</li> <li>Agreed grace period is 3 months.</li> </ul> |  |  |  |  |  |  |

| Investment Breakdown |          |          |                |  |  |  |  |  |  |  |  |
|----------------------|----------|----------|----------------|--|--|--|--|--|--|--|--|
| Particulars          | Existing | Proposed | Proposed Total |  |  |  |  |  |  |  |  |
| Cement (150 x 400)   | 60,000   | 50,000   | 110,000        |  |  |  |  |  |  |  |  |
| Sand (5 x 3000)      | 15,000   | 10,000   | 25,000         |  |  |  |  |  |  |  |  |
| Brick (35000 x 7)    | 245,000  | 40,000   | 285,000        |  |  |  |  |  |  |  |  |
| Pier (60 x 240)      | 15,000   | 0        | 15,000         |  |  |  |  |  |  |  |  |
| Concrete             | 40,000   | 0        | 40,000         |  |  |  |  |  |  |  |  |
| Total                | 375,000  | 100,000  | 475,000        |  |  |  |  |  |  |  |  |