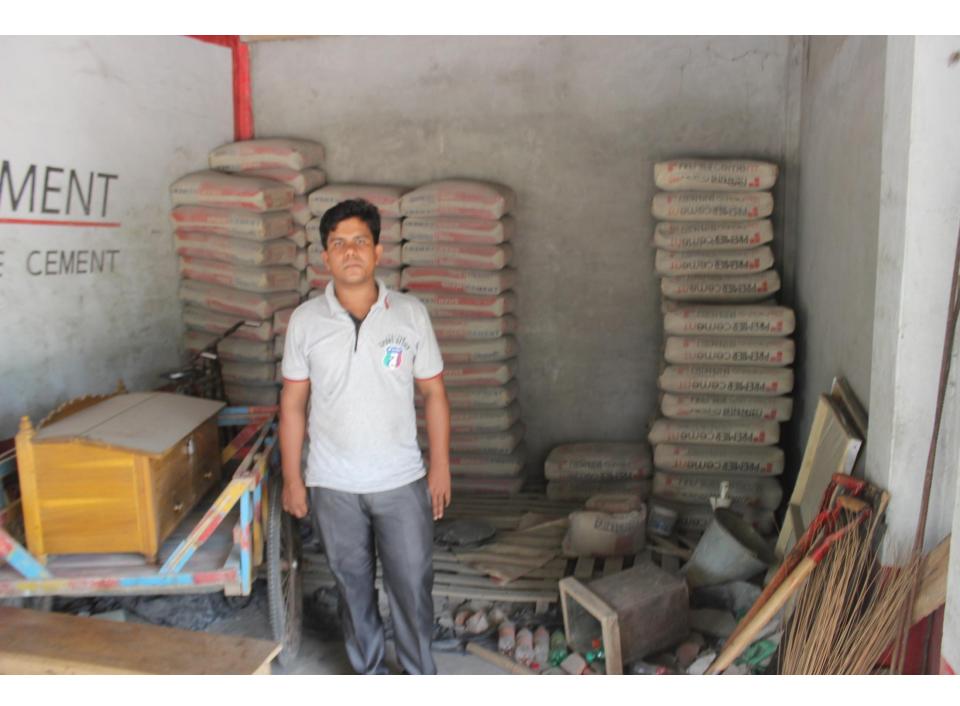

| Propo                                                | Se | ed Nobin Udyokta Business Info                                                                                                                                                                                                                                                                                                                                                                                                  |  |  |  |  |  |  |
|------------------------------------------------------|----|---------------------------------------------------------------------------------------------------------------------------------------------------------------------------------------------------------------------------------------------------------------------------------------------------------------------------------------------------------------------------------------------------------------------------------|--|--|--|--|--|--|
| Business Name                                        | :  | BABAR ALI ENTERPRISE                                                                                                                                                                                                                                                                                                                                                                                                            |  |  |  |  |  |  |
| Location                                             | :  | Jamalpur Chowrasta, Kaliakoir, Gazipur                                                                                                                                                                                                                                                                                                                                                                                          |  |  |  |  |  |  |
| Total Investment in BDT                              | :  | BDT 475,000/-                                                                                                                                                                                                                                                                                                                                                                                                                   |  |  |  |  |  |  |
| Financing                                            | :  | Self BDT 375,000/-(from existing business) 79%                                                                                                                                                                                                                                                                                                                                                                                  |  |  |  |  |  |  |
|                                                      |    | Required Investment BDT 100,000/-(as equity) 21%                                                                                                                                                                                                                                                                                                                                                                                |  |  |  |  |  |  |
| Present salary/drawings<br>from business (estimates) | :  | BDT 5,000/-                                                                                                                                                                                                                                                                                                                                                                                                                     |  |  |  |  |  |  |
| Proposed Salary                                      |    | BDT 5,000/-                                                                                                                                                                                                                                                                                                                                                                                                                     |  |  |  |  |  |  |
| Size of shop                                         |    | 14ft x 18ft= 252square ft                                                                                                                                                                                                                                                                                                                                                                                                       |  |  |  |  |  |  |
| Security of the shop                                 | :  | BDT 1,00,000/-                                                                                                                                                                                                                                                                                                                                                                                                                  |  |  |  |  |  |  |
| Security of the shop                                 |    | <ul> <li>The business is planned to be scaled up by investment in existing goods like; Cement, Sand, Brick, Pier, Concrete etc.</li> <li>Average 20% gain on sale.</li> <li>The business is operating by entrepreneur. Existing one employee.</li> <li>One will be appointed after getting equity fund.</li> <li>The shop is rented.</li> <li>Collects goods from Gazipur.</li> <li>Agreed grace period is 3 months.</li> </ul> |  |  |  |  |  |  |

| Investment Breakdown |          |          |                |  |  |  |  |  |  |  |  |
|----------------------|----------|----------|----------------|--|--|--|--|--|--|--|--|
| Particulars          | Existing | Proposed | Proposed Total |  |  |  |  |  |  |  |  |
| Cement (150 x 400)   | 60,000   | 50,000   | 110,000        |  |  |  |  |  |  |  |  |
| Sand (5 x 3000)      | 15,000   | 10,000   | 25,000         |  |  |  |  |  |  |  |  |
| Brick (35000 x 7)    | 245,000  | 40,000   | 285,000        |  |  |  |  |  |  |  |  |
| Pier (60 x 240)      | 15,000   | 0        | 15,000         |  |  |  |  |  |  |  |  |
| Concrete             | 40,000   | 0        | 40,000         |  |  |  |  |  |  |  |  |
| Total                | 375,000  | 100,000  | 475,000        |  |  |  |  |  |  |  |  |