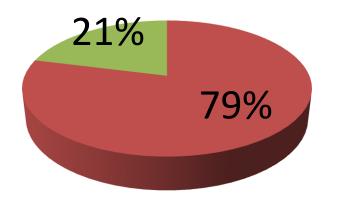

| Propo                                                | Se | ed Nobin Udyokta Business Info                                                                                                                                                                                                                                                                                                                                                                                                  |  |  |  |  |  |  |
|------------------------------------------------------|----|---------------------------------------------------------------------------------------------------------------------------------------------------------------------------------------------------------------------------------------------------------------------------------------------------------------------------------------------------------------------------------------------------------------------------------|--|--|--|--|--|--|
| Business Name                                        | :  | BABAR ALI ENTERPRISE                                                                                                                                                                                                                                                                                                                                                                                                            |  |  |  |  |  |  |
| Location                                             | :  | Jamalpur Chowrasta, Kaliakoir, Gazipur                                                                                                                                                                                                                                                                                                                                                                                          |  |  |  |  |  |  |
| Total Investment in BDT                              | :  | BDT 475,000/-                                                                                                                                                                                                                                                                                                                                                                                                                   |  |  |  |  |  |  |
| Financing                                            | :  | Self BDT 375,000/-(from existing business) 79%                                                                                                                                                                                                                                                                                                                                                                                  |  |  |  |  |  |  |
|                                                      |    | Required Investment BDT 100,000/-(as equity) 21%                                                                                                                                                                                                                                                                                                                                                                                |  |  |  |  |  |  |
| Present salary/drawings<br>from business (estimates) | :  | BDT 5,000/-                                                                                                                                                                                                                                                                                                                                                                                                                     |  |  |  |  |  |  |
| Proposed Salary                                      |    | BDT 5,000/-                                                                                                                                                                                                                                                                                                                                                                                                                     |  |  |  |  |  |  |
| Size of shop                                         |    | 14ft x 18ft= 252square ft                                                                                                                                                                                                                                                                                                                                                                                                       |  |  |  |  |  |  |
| Security of the shop                                 | :  | BDT 1,00,000/-                                                                                                                                                                                                                                                                                                                                                                                                                  |  |  |  |  |  |  |
| Security of the shop                                 |    | <ul> <li>The business is planned to be scaled up by investment in existing goods like; Cement, Sand, Brick, Pier, Concrete etc.</li> <li>Average 20% gain on sale.</li> <li>The business is operating by entrepreneur. Existing one employee.</li> <li>One will be appointed after getting equity fund.</li> <li>The shop is rented.</li> <li>Collects goods from Gazipur.</li> <li>Agreed grace period is 3 months.</li> </ul> |  |  |  |  |  |  |