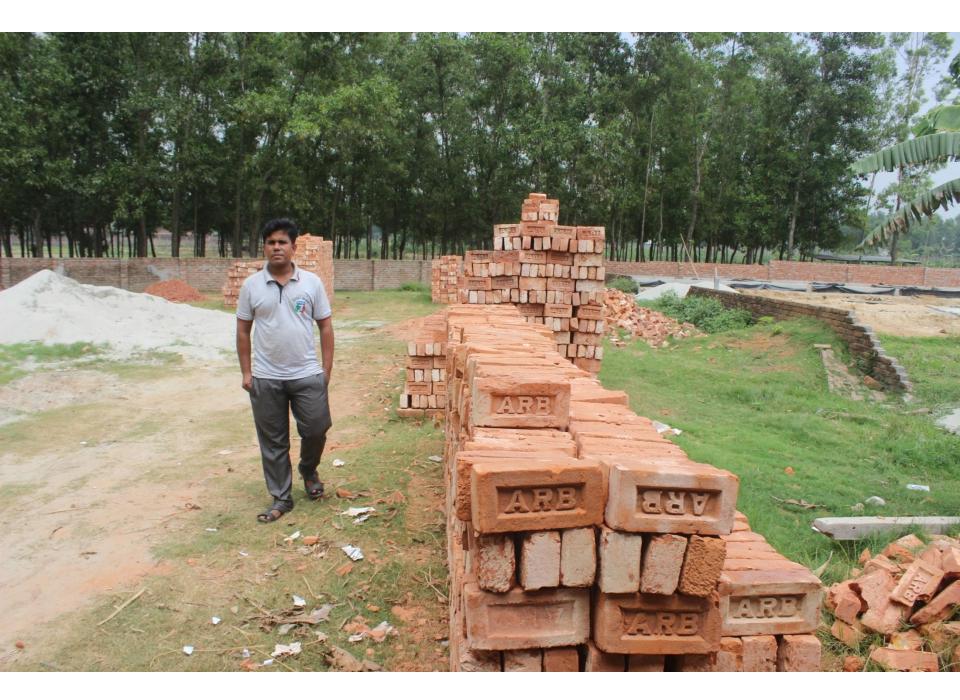

| Propo                                                | Se | ed Nobin Udyokta Business Info                                                                                                                                                                                                                                                                                                                                                                                                  |  |  |  |  |  |  |
|------------------------------------------------------|----|---------------------------------------------------------------------------------------------------------------------------------------------------------------------------------------------------------------------------------------------------------------------------------------------------------------------------------------------------------------------------------------------------------------------------------|--|--|--|--|--|--|
| Business Name                                        | :  | BABAR ALI ENTERPRISE                                                                                                                                                                                                                                                                                                                                                                                                            |  |  |  |  |  |  |
| Location                                             | :  | Jamalpur Chowrasta, Kaliakoir, Gazipur                                                                                                                                                                                                                                                                                                                                                                                          |  |  |  |  |  |  |
| Total Investment in BDT                              | :  | BDT 475,000/-                                                                                                                                                                                                                                                                                                                                                                                                                   |  |  |  |  |  |  |
| Financing                                            | :  | Self BDT 375,000/-(from existing business) 79%                                                                                                                                                                                                                                                                                                                                                                                  |  |  |  |  |  |  |
|                                                      |    | Required Investment BDT 100,000/-(as equity) 21%                                                                                                                                                                                                                                                                                                                                                                                |  |  |  |  |  |  |
| Present salary/drawings<br>from business (estimates) | :  | BDT 5,000/-                                                                                                                                                                                                                                                                                                                                                                                                                     |  |  |  |  |  |  |
| Proposed Salary                                      |    | BDT 5,000/-                                                                                                                                                                                                                                                                                                                                                                                                                     |  |  |  |  |  |  |
| Size of shop                                         |    | 14ft x 18ft= 252square ft                                                                                                                                                                                                                                                                                                                                                                                                       |  |  |  |  |  |  |
| Security of the shop                                 | :  | BDT 1,00,000/-                                                                                                                                                                                                                                                                                                                                                                                                                  |  |  |  |  |  |  |
| Security of the shop                                 |    | <ul> <li>The business is planned to be scaled up by investment in existing goods like; Cement, Sand, Brick, Pier, Concrete etc.</li> <li>Average 20% gain on sale.</li> <li>The business is operating by entrepreneur. Existing one employee.</li> <li>One will be appointed after getting equity fund.</li> <li>The shop is rented.</li> <li>Collects goods from Gazipur.</li> <li>Agreed grace period is 3 months.</li> </ul> |  |  |  |  |  |  |

| Investment Breakdown |          |          |                |  |  |  |  |  |  |  |  |
|----------------------|----------|----------|----------------|--|--|--|--|--|--|--|--|
| Particulars          | Existing | Proposed | Proposed Total |  |  |  |  |  |  |  |  |
| Cement (150 x 400)   | 60,000   | 50,000   | 110,000        |  |  |  |  |  |  |  |  |
| Sand (5 x 3000)      | 15,000   | 10,000   | 25,000         |  |  |  |  |  |  |  |  |
| Brick (35000 x 7)    | 245,000  | 40,000   | 285,000        |  |  |  |  |  |  |  |  |
| Pier (60 x 240)      | 15,000   | 0        | 15,000         |  |  |  |  |  |  |  |  |
| Concrete             | 40,000   | 0        | 40,000         |  |  |  |  |  |  |  |  |
| Total                | 375,000  | 100,000  | 475,000        |  |  |  |  |  |  |  |  |