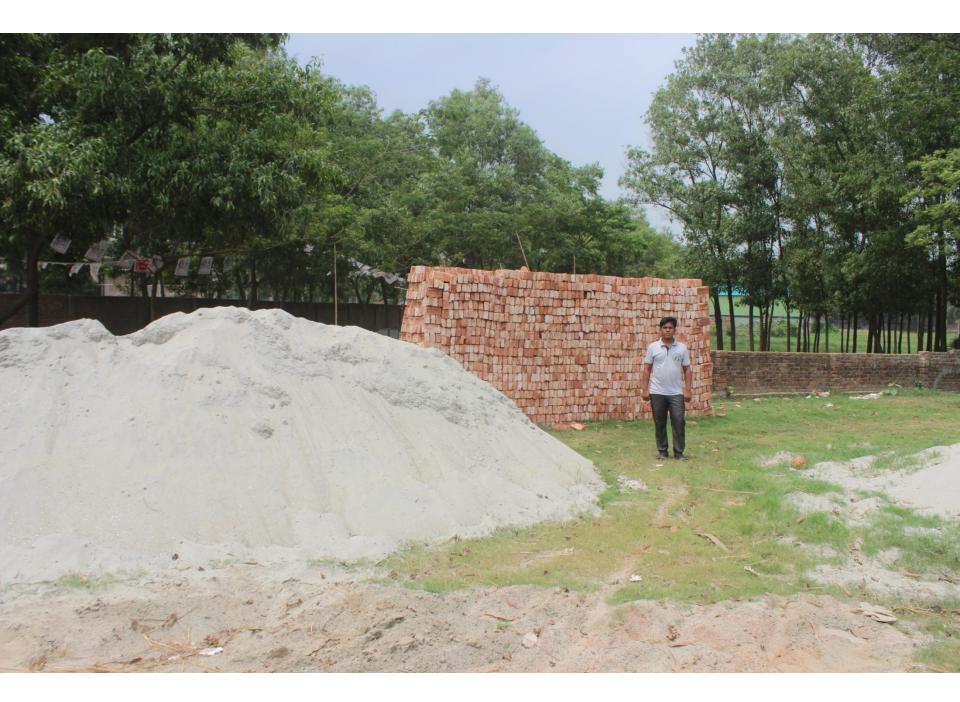

| Propo                                                | Se | ed Nobin Udyokta Business Info                                                                                                                                                                                                                                                                                                                                                                                                  |  |  |  |  |  |  |
|------------------------------------------------------|----|---------------------------------------------------------------------------------------------------------------------------------------------------------------------------------------------------------------------------------------------------------------------------------------------------------------------------------------------------------------------------------------------------------------------------------|--|--|--|--|--|--|
| Business Name                                        | :  | BABAR ALI ENTERPRISE                                                                                                                                                                                                                                                                                                                                                                                                            |  |  |  |  |  |  |
| Location                                             | :  | Jamalpur Chowrasta, Kaliakoir, Gazipur                                                                                                                                                                                                                                                                                                                                                                                          |  |  |  |  |  |  |
| Total Investment in BDT                              | :  | BDT 475,000/-                                                                                                                                                                                                                                                                                                                                                                                                                   |  |  |  |  |  |  |
| Financing                                            | :  | Self BDT 375,000/-(from existing business) 79%                                                                                                                                                                                                                                                                                                                                                                                  |  |  |  |  |  |  |
|                                                      |    | Required Investment BDT 100,000/-(as equity) 21%                                                                                                                                                                                                                                                                                                                                                                                |  |  |  |  |  |  |
| Present salary/drawings<br>from business (estimates) | :  | BDT 5,000/-                                                                                                                                                                                                                                                                                                                                                                                                                     |  |  |  |  |  |  |
| Proposed Salary                                      |    | BDT 5,000/-                                                                                                                                                                                                                                                                                                                                                                                                                     |  |  |  |  |  |  |
| Size of shop                                         |    | 14ft x 18ft= 252square ft                                                                                                                                                                                                                                                                                                                                                                                                       |  |  |  |  |  |  |
| Security of the shop                                 | :  | BDT 1,00,000/-                                                                                                                                                                                                                                                                                                                                                                                                                  |  |  |  |  |  |  |
| Security of the shop                                 |    | <ul> <li>The business is planned to be scaled up by investment in existing goods like; Cement, Sand, Brick, Pier, Concrete etc.</li> <li>Average 20% gain on sale.</li> <li>The business is operating by entrepreneur. Existing one employee.</li> <li>One will be appointed after getting equity fund.</li> <li>The shop is rented.</li> <li>Collects goods from Gazipur.</li> <li>Agreed grace period is 3 months.</li> </ul> |  |  |  |  |  |  |

| Investment Breakdown |          |          |                |  |  |  |  |  |  |  |  |
|----------------------|----------|----------|----------------|--|--|--|--|--|--|--|--|
| Particulars          | Existing | Proposed | Proposed Total |  |  |  |  |  |  |  |  |
| Cement (150 x 400)   | 60,000   | 50,000   | 110,000        |  |  |  |  |  |  |  |  |
| Sand (5 x 3000)      | 15,000   | 10,000   | 25,000         |  |  |  |  |  |  |  |  |
| Brick (35000 x 7)    | 245,000  | 40,000   | 285,000        |  |  |  |  |  |  |  |  |
| Pier (60 x 240)      | 15,000   | 0        | 15,000         |  |  |  |  |  |  |  |  |
| Concrete             | 40,000   | 0        | 40,000         |  |  |  |  |  |  |  |  |
| Total                | 375,000  | 100,000  | 475,000        |  |  |  |  |  |  |  |  |