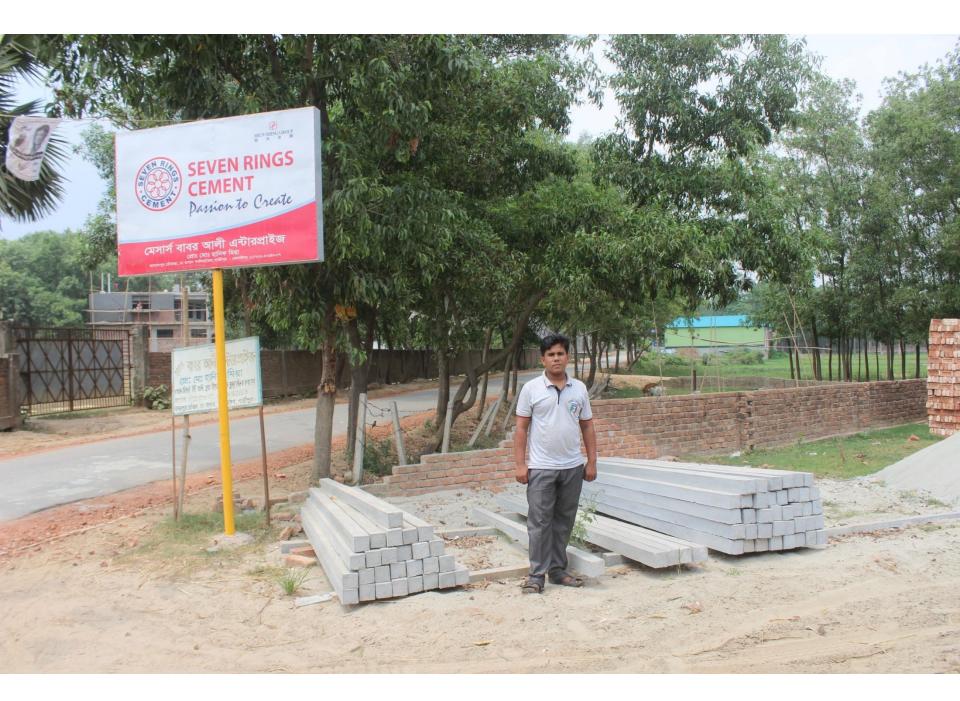

| Propo                                                | Se | ed Nobin Udyokta Business Info                                                                                                                                                                                                                                                                                                                                                                                                  |  |  |  |  |  |  |
|------------------------------------------------------|----|---------------------------------------------------------------------------------------------------------------------------------------------------------------------------------------------------------------------------------------------------------------------------------------------------------------------------------------------------------------------------------------------------------------------------------|--|--|--|--|--|--|
| Business Name                                        | :  | BABAR ALI ENTERPRISE                                                                                                                                                                                                                                                                                                                                                                                                            |  |  |  |  |  |  |
| Location                                             | :  | Jamalpur Chowrasta, Kaliakoir, Gazipur                                                                                                                                                                                                                                                                                                                                                                                          |  |  |  |  |  |  |
| Total Investment in BDT                              | :  | BDT 475,000/-                                                                                                                                                                                                                                                                                                                                                                                                                   |  |  |  |  |  |  |
| Financing                                            | :  | Self BDT 375,000/-(from existing business) 79%                                                                                                                                                                                                                                                                                                                                                                                  |  |  |  |  |  |  |
|                                                      |    | Required Investment BDT 100,000/-(as equity) 21%                                                                                                                                                                                                                                                                                                                                                                                |  |  |  |  |  |  |
| Present salary/drawings<br>from business (estimates) | :  | BDT 5,000/-                                                                                                                                                                                                                                                                                                                                                                                                                     |  |  |  |  |  |  |
| Proposed Salary                                      |    | BDT 5,000/-                                                                                                                                                                                                                                                                                                                                                                                                                     |  |  |  |  |  |  |
| Size of shop                                         |    | 14ft x 18ft= 252square ft                                                                                                                                                                                                                                                                                                                                                                                                       |  |  |  |  |  |  |
| Security of the shop                                 | :  | BDT 1,00,000/-                                                                                                                                                                                                                                                                                                                                                                                                                  |  |  |  |  |  |  |
| Security of the shop                                 |    | <ul> <li>The business is planned to be scaled up by investment in existing goods like; Cement, Sand, Brick, Pier, Concrete etc.</li> <li>Average 20% gain on sale.</li> <li>The business is operating by entrepreneur. Existing one employee.</li> <li>One will be appointed after getting equity fund.</li> <li>The shop is rented.</li> <li>Collects goods from Gazipur.</li> <li>Agreed grace period is 3 months.</li> </ul> |  |  |  |  |  |  |

| Investment Breakdown |          |          |                |  |  |  |  |  |  |  |  |
|----------------------|----------|----------|----------------|--|--|--|--|--|--|--|--|
| Particulars          | Existing | Proposed | Proposed Total |  |  |  |  |  |  |  |  |
| Cement (150 x 400)   | 60,000   | 50,000   | 110,000        |  |  |  |  |  |  |  |  |
| Sand (5 x 3000)      | 15,000   | 10,000   | 25,000         |  |  |  |  |  |  |  |  |
| Brick (35000 x 7)    | 245,000  | 40,000   | 285,000        |  |  |  |  |  |  |  |  |
| Pier (60 x 240)      | 15,000   | 0        | 15,000         |  |  |  |  |  |  |  |  |
| Concrete             | 40,000   | 0        | 40,000         |  |  |  |  |  |  |  |  |
| Total                | 375,000  | 100,000  | 475,000        |  |  |  |  |  |  |  |  |