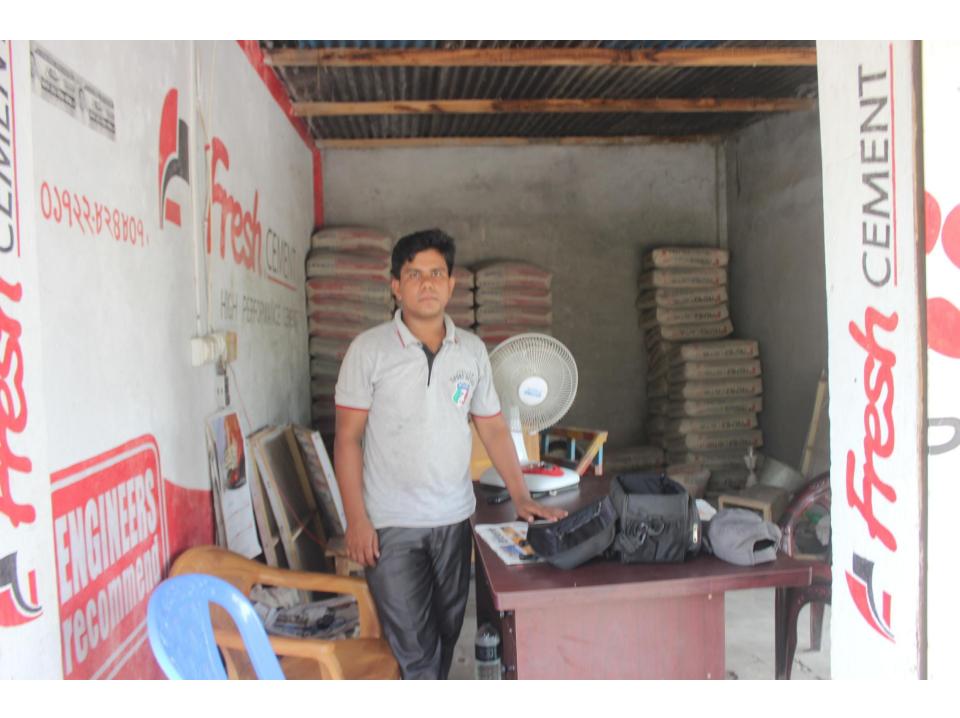

| Propo                                                | Se | ed Nobin Udyokta Business Info                                                                                                                                                                                                                                                                                                                                                                                                  |  |  |  |  |  |  |
|------------------------------------------------------|----|---------------------------------------------------------------------------------------------------------------------------------------------------------------------------------------------------------------------------------------------------------------------------------------------------------------------------------------------------------------------------------------------------------------------------------|--|--|--|--|--|--|
| Business Name                                        | :  | BABAR ALI ENTERPRISE                                                                                                                                                                                                                                                                                                                                                                                                            |  |  |  |  |  |  |
| Location                                             | :  | Jamalpur Chowrasta, Kaliakoir, Gazipur                                                                                                                                                                                                                                                                                                                                                                                          |  |  |  |  |  |  |
| Total Investment in BDT                              | :  | BDT 475,000/-                                                                                                                                                                                                                                                                                                                                                                                                                   |  |  |  |  |  |  |
| Financing                                            | :  | Self BDT 375,000/-(from existing business) 79%                                                                                                                                                                                                                                                                                                                                                                                  |  |  |  |  |  |  |
|                                                      |    | Required Investment BDT 100,000/-(as equity) 21%                                                                                                                                                                                                                                                                                                                                                                                |  |  |  |  |  |  |
| Present salary/drawings<br>from business (estimates) | :  | BDT 5,000/-                                                                                                                                                                                                                                                                                                                                                                                                                     |  |  |  |  |  |  |
| Proposed Salary                                      |    | BDT 5,000/-                                                                                                                                                                                                                                                                                                                                                                                                                     |  |  |  |  |  |  |
| Size of shop                                         |    | 14ft x 18ft= 252square ft                                                                                                                                                                                                                                                                                                                                                                                                       |  |  |  |  |  |  |
| Security of the shop                                 | :  | BDT 1,00,000/-                                                                                                                                                                                                                                                                                                                                                                                                                  |  |  |  |  |  |  |
| Security of the shop                                 |    | <ul> <li>The business is planned to be scaled up by investment in existing goods like; Cement, Sand, Brick, Pier, Concrete etc.</li> <li>Average 20% gain on sale.</li> <li>The business is operating by entrepreneur. Existing one employee.</li> <li>One will be appointed after getting equity fund.</li> <li>The shop is rented.</li> <li>Collects goods from Gazipur.</li> <li>Agreed grace period is 3 months.</li> </ul> |  |  |  |  |  |  |