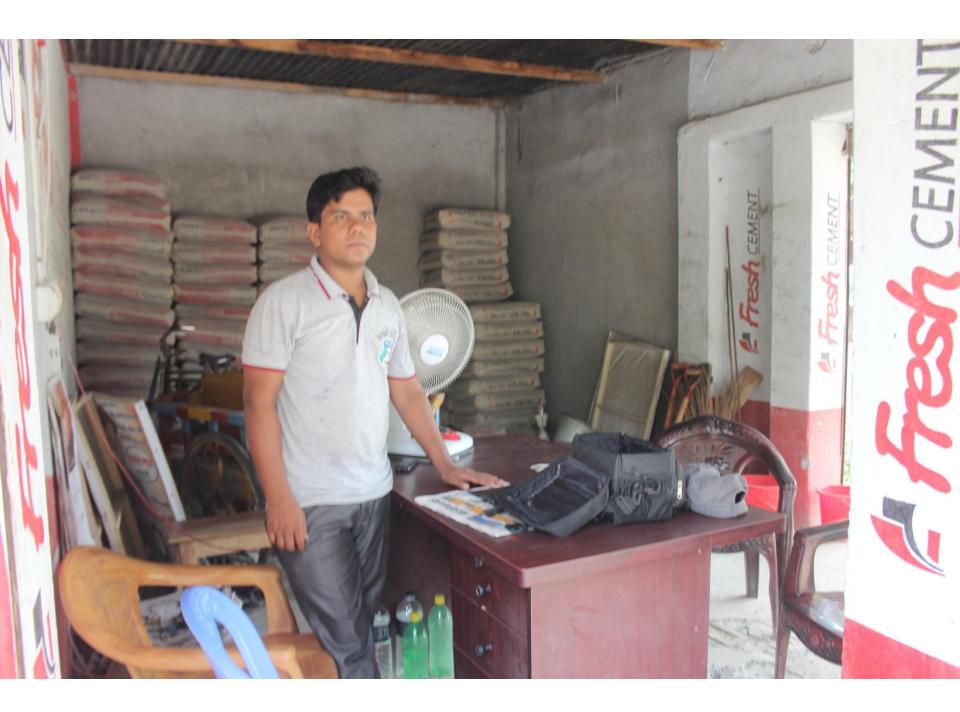

| Propo                                                | Se | ed Nobin Udyokta Business Info                                                                                                                                                                                                                                                                                                                                                                                                  |  |  |  |  |  |  |
|------------------------------------------------------|----|---------------------------------------------------------------------------------------------------------------------------------------------------------------------------------------------------------------------------------------------------------------------------------------------------------------------------------------------------------------------------------------------------------------------------------|--|--|--|--|--|--|
| Business Name                                        | :  | BABAR ALI ENTERPRISE                                                                                                                                                                                                                                                                                                                                                                                                            |  |  |  |  |  |  |
| Location                                             | :  | Jamalpur Chowrasta, Kaliakoir, Gazipur                                                                                                                                                                                                                                                                                                                                                                                          |  |  |  |  |  |  |
| Total Investment in BDT                              | :  | BDT 475,000/-                                                                                                                                                                                                                                                                                                                                                                                                                   |  |  |  |  |  |  |
| Financing                                            | :  | Self BDT 375,000/-(from existing business) 79%                                                                                                                                                                                                                                                                                                                                                                                  |  |  |  |  |  |  |
|                                                      |    | Required Investment BDT 100,000/-(as equity) 21%                                                                                                                                                                                                                                                                                                                                                                                |  |  |  |  |  |  |
| Present salary/drawings<br>from business (estimates) | :  | BDT 5,000/-                                                                                                                                                                                                                                                                                                                                                                                                                     |  |  |  |  |  |  |
| Proposed Salary                                      |    | BDT 5,000/-                                                                                                                                                                                                                                                                                                                                                                                                                     |  |  |  |  |  |  |
| Size of shop                                         |    | 14ft x 18ft= 252square ft                                                                                                                                                                                                                                                                                                                                                                                                       |  |  |  |  |  |  |
| Security of the shop                                 | :  | BDT 1,00,000/-                                                                                                                                                                                                                                                                                                                                                                                                                  |  |  |  |  |  |  |
| Security of the shop                                 |    | <ul> <li>The business is planned to be scaled up by investment in existing goods like; Cement, Sand, Brick, Pier, Concrete etc.</li> <li>Average 20% gain on sale.</li> <li>The business is operating by entrepreneur. Existing one employee.</li> <li>One will be appointed after getting equity fund.</li> <li>The shop is rented.</li> <li>Collects goods from Gazipur.</li> <li>Agreed grace period is 3 months.</li> </ul> |  |  |  |  |  |  |