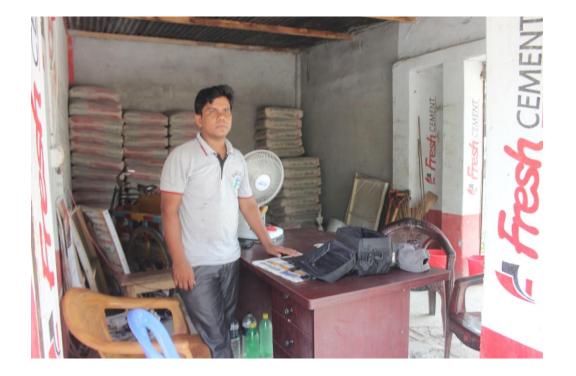

| Propo                                                | Se | ed Nobin Udyokta Business Info                                                                                                                                                                                                                                                                                                                                                                                                  |  |  |  |  |  |  |
|------------------------------------------------------|----|---------------------------------------------------------------------------------------------------------------------------------------------------------------------------------------------------------------------------------------------------------------------------------------------------------------------------------------------------------------------------------------------------------------------------------|--|--|--|--|--|--|
| Business Name                                        | :  | BABAR ALI ENTERPRISE                                                                                                                                                                                                                                                                                                                                                                                                            |  |  |  |  |  |  |
| Location                                             | :  | Jamalpur Chowrasta, Kaliakoir, Gazipur                                                                                                                                                                                                                                                                                                                                                                                          |  |  |  |  |  |  |
| Total Investment in BDT                              | :  | BDT 475,000/-                                                                                                                                                                                                                                                                                                                                                                                                                   |  |  |  |  |  |  |
| Financing                                            | :  | Self BDT 375,000/-(from existing business) 79%                                                                                                                                                                                                                                                                                                                                                                                  |  |  |  |  |  |  |
|                                                      |    | Required Investment BDT 100,000/-(as equity) 21%                                                                                                                                                                                                                                                                                                                                                                                |  |  |  |  |  |  |
| Present salary/drawings<br>from business (estimates) | :  | BDT 5,000/-                                                                                                                                                                                                                                                                                                                                                                                                                     |  |  |  |  |  |  |
| Proposed Salary                                      |    | BDT 5,000/-                                                                                                                                                                                                                                                                                                                                                                                                                     |  |  |  |  |  |  |
| Size of shop                                         |    | 14ft x 18ft= 252square ft                                                                                                                                                                                                                                                                                                                                                                                                       |  |  |  |  |  |  |
| Security of the shop                                 | :  | BDT 1,00,000/-                                                                                                                                                                                                                                                                                                                                                                                                                  |  |  |  |  |  |  |
| Security of the shop                                 |    | <ul> <li>The business is planned to be scaled up by investment in existing goods like; Cement, Sand, Brick, Pier, Concrete etc.</li> <li>Average 20% gain on sale.</li> <li>The business is operating by entrepreneur. Existing one employee.</li> <li>One will be appointed after getting equity fund.</li> <li>The shop is rented.</li> <li>Collects goods from Gazipur.</li> <li>Agreed grace period is 3 months.</li> </ul> |  |  |  |  |  |  |