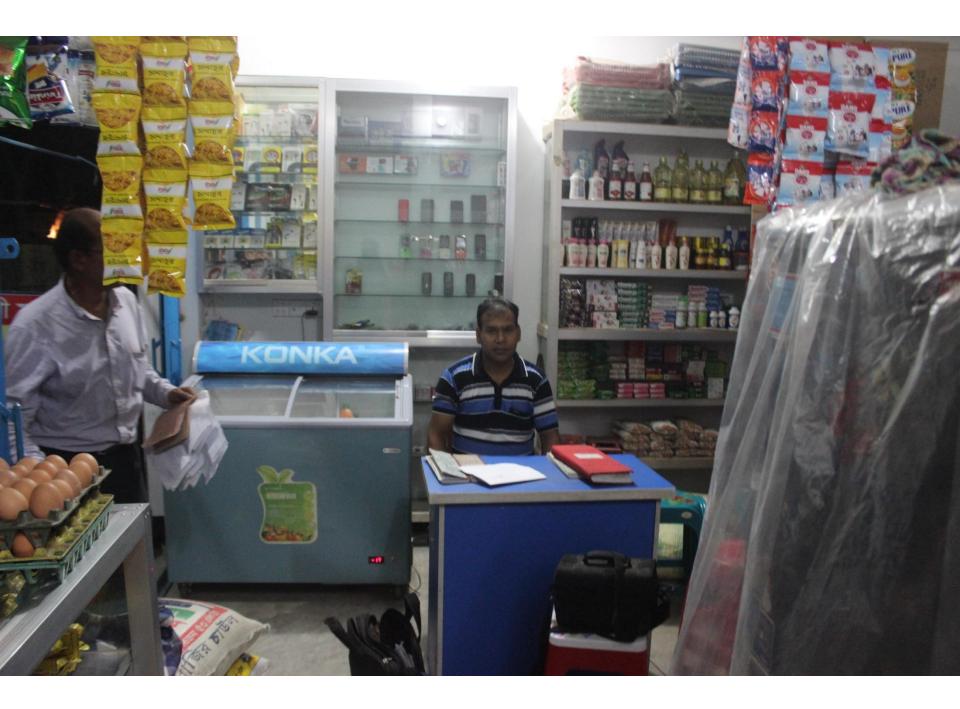

# Pictures

"বিশ্বমিল্লাহির রাহ্মানির রাহীম"

| Proposed Nobin Udyokta Business Info              |   |                                                                                                                                                                                                                                                                                                                                                              |  |
|---------------------------------------------------|---|--------------------------------------------------------------------------------------------------------------------------------------------------------------------------------------------------------------------------------------------------------------------------------------------------------------------------------------------------------------|--|
| Business Name                                     | : | CHOWDHURY GENERAL STORE                                                                                                                                                                                                                                                                                                                                      |  |
| Location                                          | : | Baroipara, Kaliakoir, Gazipur                                                                                                                                                                                                                                                                                                                                |  |
| Total Investment in BDT                           | : | BDT 500,000/-                                                                                                                                                                                                                                                                                                                                                |  |
| Financing                                         | : | Self BDT 350,000/-(from existing business) 70% Required Investment BDT 150,000/-(as equity) 30%                                                                                                                                                                                                                                                              |  |
| Present salary/drawings from business (estimates) | • | BDT 5,000/-                                                                                                                                                                                                                                                                                                                                                  |  |
| Proposed Salary                                   | : | BDT 5,000/-                                                                                                                                                                                                                                                                                                                                                  |  |
| Size of shop                                      | : | 30ft x 15ft= 450square ft                                                                                                                                                                                                                                                                                                                                    |  |
| Security of the shop                              | : | BDT 1,00,000/-                                                                                                                                                                                                                                                                                                                                               |  |
| Implementation                                    | : | <ul> <li>The business is planned to be scaled up by investment in existing goods like; Varieteis item.</li> <li>Average 10% gain on sale.</li> <li>The business is operating by entrepreneur. Existing 1 employee.</li> <li>The shop is rented.</li> <li>Collects goods from Kaliakoir, Savar, Gazipur.</li> <li>Agreed grace period is 3 months.</li> </ul> |  |