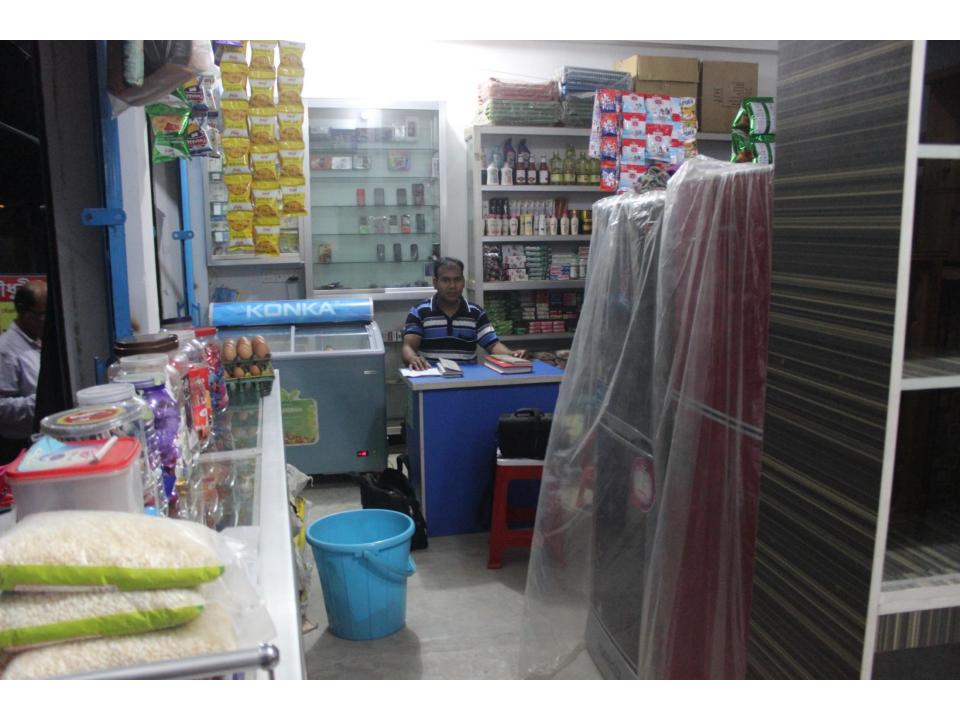

# Pictures

"বিশ্বমিল্লাহির রাহ্মানির রাহীম"

| Proposed Nobin Udyokta Business Info              |   |                                                                                                                                                                                                                                                                                                                                                              |  |
|---------------------------------------------------|---|--------------------------------------------------------------------------------------------------------------------------------------------------------------------------------------------------------------------------------------------------------------------------------------------------------------------------------------------------------------|--|
| Business Name                                     | : | CHOWDHURY GENERAL STORE                                                                                                                                                                                                                                                                                                                                      |  |
| Location                                          | : | Baroipara, Kaliakoir, Gazipur                                                                                                                                                                                                                                                                                                                                |  |
| Total Investment in BDT                           | : | BDT 500,000/-                                                                                                                                                                                                                                                                                                                                                |  |
| Financing                                         | : | Self BDT 350,000/-(from existing business) 70% Required Investment BDT 150,000/-(as equity) 30%                                                                                                                                                                                                                                                              |  |
| Present salary/drawings from business (estimates) | • | BDT 5,000/-                                                                                                                                                                                                                                                                                                                                                  |  |
| Proposed Salary                                   | : | BDT 5,000/-                                                                                                                                                                                                                                                                                                                                                  |  |
| Size of shop                                      | : | 30ft x 15ft= 450square ft                                                                                                                                                                                                                                                                                                                                    |  |
| Security of the shop                              | : | BDT 1,00,000/-                                                                                                                                                                                                                                                                                                                                               |  |
| Implementation                                    | : | <ul> <li>The business is planned to be scaled up by investment in existing goods like; Varieteis item.</li> <li>Average 10% gain on sale.</li> <li>The business is operating by entrepreneur. Existing 1 employee.</li> <li>The shop is rented.</li> <li>Collects goods from Kaliakoir, Savar, Gazipur.</li> <li>Agreed grace period is 3 months.</li> </ul> |  |