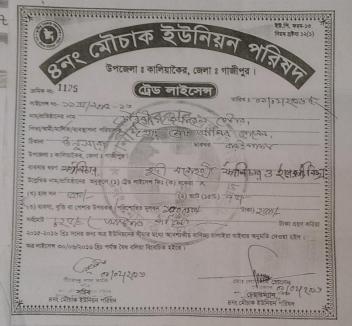

#### দোকান ঘর ভাড়ার চুক্তিপত্র দলিল

বৰ্মিন/জানানত-১,০০,০০০/-(এক লক)টাকা নাত্ৰ। মানিক ভাড়া-৫,০০০/-(পাঁচ হাজার)টাকা। মেনান- ০৫ পাঁচ) বহুসর। মান-কাল্যাকৈর, যেলা-গাজীপুন।

১৯শছ: মোঃ আমির হোসেন, পিতা-মোঃ গামচুল আলম, সাং-উলুদারা, পোঃ-বাতৃইপাড়া, থানা-কালিয়াকৈর, জেলা-গাজীপুর, হর্ম-উদ্দায়, পেলা-ব্যবদা, জাতীয়তা-বাংলাদেশী।

দলিল প্রহিতা ০১ জন মাত্র।

এরগক্ত- ১। **যাজী মোঃ সুমে, ২। মোঃ মোজার** মার্টার, পিতা-মৃত মাইন উদ্দিন, সাং-বড়ইছটি, পোঃ-বাড়ইপাড়া, থানা-কাশিরাকৈত, জেলা-বাজীপুর, ধর্ম-ইসলাম, পেশা-বাবসা, জাতীয়তা-বাংলাদেশী।

দলিল দাতা ০২ জন মাত্র।

Oupar