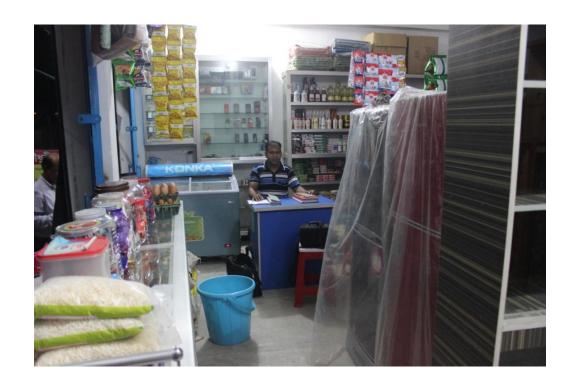

# Pictures

"বিশ্বমিল্লাহির রাহ্মানির রাহীম"

| Proposed Nobin Udyokta Business Info              |   |                                                                                                                                                                                                                                                                                                                                                              |  |
|---------------------------------------------------|---|--------------------------------------------------------------------------------------------------------------------------------------------------------------------------------------------------------------------------------------------------------------------------------------------------------------------------------------------------------------|--|
| Business Name                                     | : | CHOWDHURY GENERAL STORE                                                                                                                                                                                                                                                                                                                                      |  |
| Location                                          | : | Baroipara, Kaliakoir, Gazipur                                                                                                                                                                                                                                                                                                                                |  |
| Total Investment in BDT                           | : | BDT 500,000/-                                                                                                                                                                                                                                                                                                                                                |  |
| Financing                                         | : | Self BDT 350,000/-(from existing business) 70% Required Investment BDT 150,000/-(as equity) 30%                                                                                                                                                                                                                                                              |  |
| Present salary/drawings from business (estimates) | • | BDT 5,000/-                                                                                                                                                                                                                                                                                                                                                  |  |
| Proposed Salary                                   | : | BDT 5,000/-                                                                                                                                                                                                                                                                                                                                                  |  |
| Size of shop                                      | : | 30ft x 15ft= 450square ft                                                                                                                                                                                                                                                                                                                                    |  |
| Security of the shop                              | : | BDT 1,00,000/-                                                                                                                                                                                                                                                                                                                                               |  |
| Implementation                                    | : | <ul> <li>The business is planned to be scaled up by investment in existing goods like; Varieteis item.</li> <li>Average 10% gain on sale.</li> <li>The business is operating by entrepreneur. Existing 1 employee.</li> <li>The shop is rented.</li> <li>Collects goods from Kaliakoir, Savar, Gazipur.</li> <li>Agreed grace period is 3 months.</li> </ul> |  |