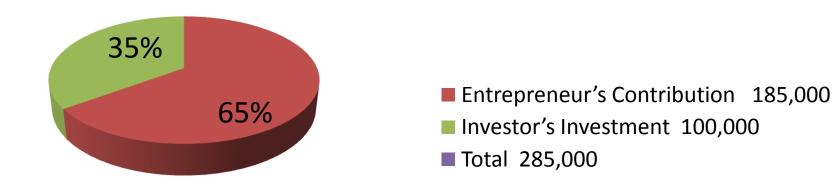

| Proposed Nobin Udyokta Business Info              |   |                                                                                                                                                                                                                                                                                                                                  |  |
|---------------------------------------------------|---|----------------------------------------------------------------------------------------------------------------------------------------------------------------------------------------------------------------------------------------------------------------------------------------------------------------------------------|--|
| Business Name                                     | : | JEMI SHOE STORE                                                                                                                                                                                                                                                                                                                  |  |
| Location                                          | : | Palli Biddut, Kaliakoir, Gazipur                                                                                                                                                                                                                                                                                                 |  |
| Total Investment in BDT                           | : | BDT 285,000/-                                                                                                                                                                                                                                                                                                                    |  |
| Financing                                         | : | Self BDT 185,000/-(from existing business) 65%<br>Required Investment BDT 100,000/-(as equity) 35%                                                                                                                                                                                                                               |  |
| Present salary/drawings from business (estimates) | : | BDT 5,000/-                                                                                                                                                                                                                                                                                                                      |  |
| Proposed Salary                                   | : | BDT 5,000/-                                                                                                                                                                                                                                                                                                                      |  |
| Size of shop                                      | : | 15ft x 11ft= 165square ft                                                                                                                                                                                                                                                                                                        |  |
| Security of the shop                              | : | BDT 1,35,000/-                                                                                                                                                                                                                                                                                                                   |  |
| Implementation                                    | : | <ul> <li>The business is planned to be scaled up by investment in existing goods like; Shoes.</li> <li>Average 20% gain on sale.</li> <li>The business is operating by entrepreneur. Existing no employee.</li> <li>The shop is rented.</li> <li>Collects goods from Dhaka.</li> <li>Agreed grace period is 3 months.</li> </ul> |  |

| Investment Breakdown                  |          |          |                |  |
|---------------------------------------|----------|----------|----------------|--|
| Particulars                           | Existing | Proposed | Proposed Total |  |
| GR One Leater                         | 33,500   | 10,000   | 43,500         |  |
| Paruma Leather                        | 5,000    | 10,000   | 15,000         |  |
| Star Leather                          | 4,800    | 10,000   | 14,800         |  |
| Jihad Shoes                           | 4,000    | 10,000   | 14,000         |  |
| Lotto Local                           | 7,200    | 2,000    | 9,200          |  |
| Ladies Sot                            | 19,000   | 25,000   | 44,000         |  |
| Medson                                | 30,000   | 15,000   | 45,000         |  |
| Babor                                 | 30,000   | 5,000    | 35,000         |  |
| Ladies Bermix, China, Kids and others | 51,500   | 13,000   | 64,500         |  |
| Total                                 | 185,000  | 100,000  | 285,000        |  |