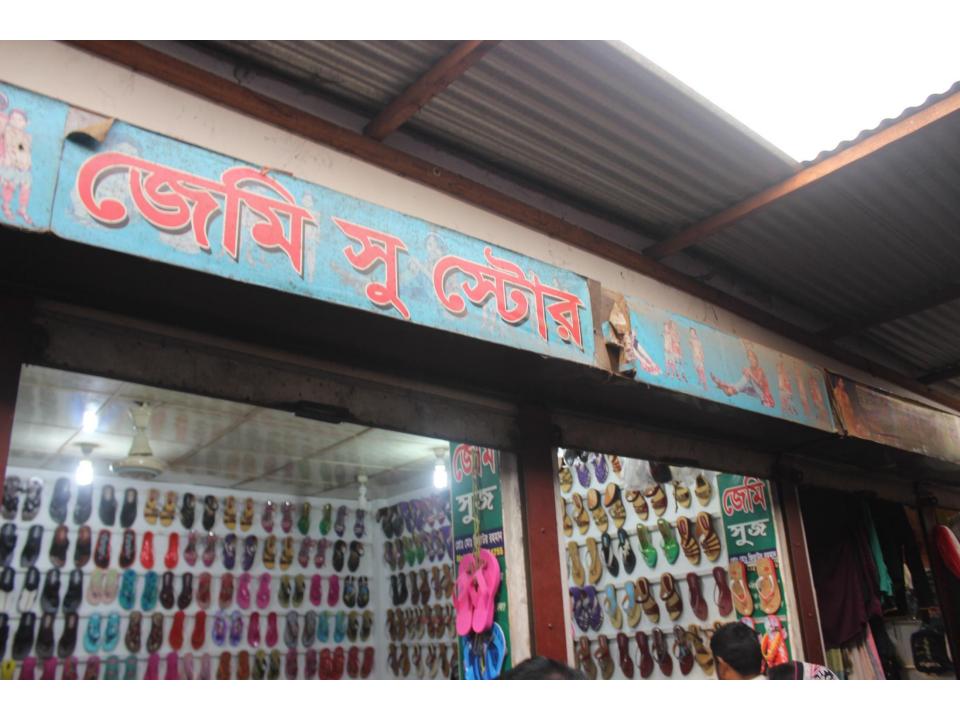

#### **Proposed NU Business Name: JEMI SHOE STORE**

Project identification and prepared by: MD. Nurul Islam, Kaliakoir Unit, Gazipur

Project verified by: Susanto Kumar Biswas

| Brief Bio of The Proposed Nobin Udyokta                                                                        |   |                                                                                                                                                                                                          |  |
|----------------------------------------------------------------------------------------------------------------|---|----------------------------------------------------------------------------------------------------------------------------------------------------------------------------------------------------------|--|
| Name                                                                                                           | : | MD. ZEYAUR RAHMAN                                                                                                                                                                                        |  |
| Age                                                                                                            | : | 10-02-1982 (34 Years)                                                                                                                                                                                    |  |
| Education, till to date                                                                                        | : | Class Eight                                                                                                                                                                                              |  |
| Marital status                                                                                                 | : | Married                                                                                                                                                                                                  |  |
| Children                                                                                                       | : | 1 Daughter                                                                                                                                                                                               |  |
| No. of siblings:                                                                                               | : | 2 Brothers & 1 sister                                                                                                                                                                                    |  |
| Address                                                                                                        | : | Vill: Majukhan, P.O: Ratanpur, P.S: Kaliakoir Dist: Gazipur                                                                                                                                              |  |
| Parent's and GB related Info (i) Who is GB member (ii) Mother's name (iii) Father's name (iv) GB member's info |   | Mother Father MOST. ZUHURA BEGUM MD. RAKIB HOSSAIN Branch: Mowchak Kaliakoir Centre # 11(Female), Member ID: 1174, Group No: 01 Member since: 20-01-2000 To 03-02-2014 (14Years) First loan: BDT 5,000/- |  |
| Further Information:                                                                                           |   | Existing Loan: NIL,Outstanding loan: NIL                                                                                                                                                                 |  |
| (v) Who pays GB loan installment (vi) Mobile lady                                                              |   | Father No                                                                                                                                                                                                |  |
| (vii) Grameen Education Loan                                                                                   | : | No                                                                                                                                                                                                       |  |
| (viii) Any other loan like GB,<br>BRAC ASA etc                                                                 | : | No                                                                                                                                                                                                       |  |

| Proposed Nobin Udyokta Business Info              |   |                                                                                                                                                                                                                                                                                                                                  |  |
|---------------------------------------------------|---|----------------------------------------------------------------------------------------------------------------------------------------------------------------------------------------------------------------------------------------------------------------------------------------------------------------------------------|--|
| Business Name                                     | : | JEMI SHOE STORE                                                                                                                                                                                                                                                                                                                  |  |
| Location                                          | : | Palli Biddut, Kaliakoir, Gazipur                                                                                                                                                                                                                                                                                                 |  |
| Total Investment in BDT                           | : | BDT 285,000/-                                                                                                                                                                                                                                                                                                                    |  |
| Financing                                         | : | Self BDT 185,000/-(from existing business) 65%<br>Required Investment BDT 100,000/-(as equity) 35%                                                                                                                                                                                                                               |  |
| Present salary/drawings from business (estimates) | : | BDT 5,000/-                                                                                                                                                                                                                                                                                                                      |  |
| Proposed Salary                                   | : | BDT 5,000/-                                                                                                                                                                                                                                                                                                                      |  |
| Size of shop                                      | : | 15ft x 11ft= 165square ft                                                                                                                                                                                                                                                                                                        |  |
| Security of the shop                              | : | BDT 1,35,000/-                                                                                                                                                                                                                                                                                                                   |  |
| Implementation                                    | : | <ul> <li>The business is planned to be scaled up by investment in existing goods like; Shoes.</li> <li>Average 20% gain on sale.</li> <li>The business is operating by entrepreneur. Existing no employee.</li> <li>The shop is rented.</li> <li>Collects goods from Dhaka.</li> <li>Agreed grace period is 3 months.</li> </ul> |  |

# Pictures

স্থাপিত - ২০০১ইং কালিয়াকৈর, গাজীপুর।

नाइटनम नयत : 30448

92 MAY 81

ট্রেড লাইসেন্স

াণপ্রজাতন্ত্রী বাংলাদেশ সরকার, স্থানীয় সরকার পল্লী উন্নয়ন ও সমবায় এক্সাপন তারিখ ৩১ মার্চ, ২০০৩/১৭ই চেল ১৪০৯ এস আর ও নং ৮৭ Ordinance 1977 (Ord. XXVI Of 1977) यह Section १६-व अनर বৰ্ণিত বিধিয়ালা মোতাত্ত্বক ব্যবসা-বাণিজ্য, জীবিকা বণ্ডি, ও