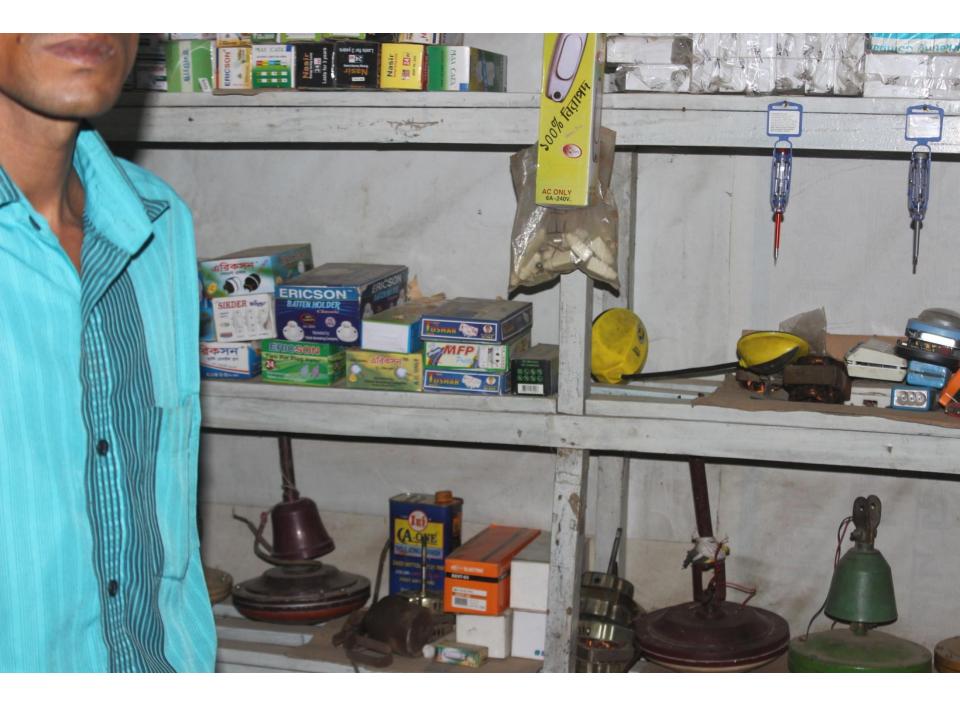

| Proposed Nobin Udyokta Business Info                 |   |                                                                                                                                                                                                                                                                                                                                          |  |  |
|------------------------------------------------------|---|------------------------------------------------------------------------------------------------------------------------------------------------------------------------------------------------------------------------------------------------------------------------------------------------------------------------------------------|--|--|
| Business Name                                        | : | KOWSHIK ELECTRIC WORKSHOP                                                                                                                                                                                                                                                                                                                |  |  |
| Location                                             | : | Choto Kanchanpur, Kaliakoir, Gazipur                                                                                                                                                                                                                                                                                                     |  |  |
| Total Investment in BDT                              | : | BDT 95,000/-                                                                                                                                                                                                                                                                                                                             |  |  |
| Financing                                            | : | Self BDT 45,000/-(from existing business) 47%                                                                                                                                                                                                                                                                                            |  |  |
|                                                      |   | Required Investment BDT 50,000/-(as equity) 53%                                                                                                                                                                                                                                                                                          |  |  |
| Present salary/drawings<br>from business (estimates) | : | BDT 5,000/-                                                                                                                                                                                                                                                                                                                              |  |  |
| Proposed Salary                                      | : | BDT 5,000/-                                                                                                                                                                                                                                                                                                                              |  |  |
| Size of shop                                         | : | 10ft x 7ft= 70square ft                                                                                                                                                                                                                                                                                                                  |  |  |
| Security of the shop                                 | : | BDT 10,000/-                                                                                                                                                                                                                                                                                                                             |  |  |
| Implementation                                       | : | <ul> <li>The business is planned to be scaled up by investment in existing goods like; Electric item.</li> <li>Average 20% gain on sale.</li> <li>The business is operating by entrepreneur. Existing no employee.</li> <li>The shop is rented.</li> <li>Collects goods from Dhaka.</li> <li>Agreed grace period is 3 months.</li> </ul> |  |  |

| Investment Breakdown                   |          |          |                       |  |  |
|----------------------------------------|----------|----------|-----------------------|--|--|
| Particulars                            | Existing | Proposed | <b>Proposed Total</b> |  |  |
| Bulb, Holder, Plug, Socket             | 20,000   | 25,000   | 45,000                |  |  |
| Cutter, Regulator, Remote, Jack, Cable | 25,000   | 25,000   | 50,000                |  |  |
| Total                                  | 45,000   | 50,000   | 95,000                |  |  |