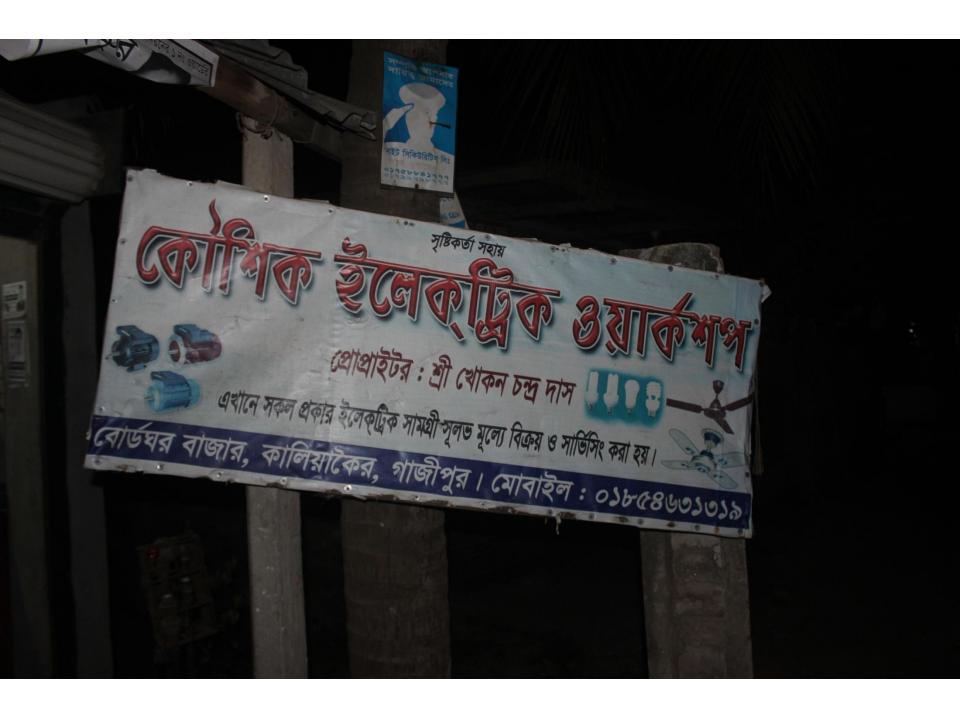

#### Proposed NU Business Name: KOWSHIK ELECTRIC WORKSHOP

Project identification and prepared by: MD. Nurul Islam, Kaliakoir Unit, Gazipur

Project verified by: Susanto Kumar Biswas

| Brief Bio of The Proposed Nobin Udyokta                                                                                                                        |     |                                                                                                                                                                                                                 |  |  |
|----------------------------------------------------------------------------------------------------------------------------------------------------------------|-----|-----------------------------------------------------------------------------------------------------------------------------------------------------------------------------------------------------------------|--|--|
| Name                                                                                                                                                           | :   | KHOKON CHANDRA MONIDAS                                                                                                                                                                                          |  |  |
| Age                                                                                                                                                            | :   | 05-05-1981 (35 Years)                                                                                                                                                                                           |  |  |
| Education, till to date                                                                                                                                        | :   | Class Eight                                                                                                                                                                                                     |  |  |
| Marital status                                                                                                                                                 | :   | Married                                                                                                                                                                                                         |  |  |
| Children                                                                                                                                                       | :   | 1 Son                                                                                                                                                                                                           |  |  |
| No. of siblings:                                                                                                                                               | :   | 3 Brothers & 1 sister                                                                                                                                                                                           |  |  |
| Address                                                                                                                                                        | :   | Vill: Choto Kanchanpur, P.O: Kaliakoir, P.S: Kaliakoir, Dist: Gazipur                                                                                                                                           |  |  |
| Parent's and GB related Info<br>(i) Who is GB member<br>(ii) Mother's name<br>(iii) Father's name<br>(iv) GB member's info                                     | : : | Mother Father DOYAL RANI<br>FIKIR CHAN MONIDAS<br>Branch: Kaliakoir Centre # 10(Female),<br>Member ID: 1363, Group No: 04<br>Member since: 15-05-1989 To 14-02-2010 <i>(21Years)</i><br>First Ioan: BDT 3,000/- |  |  |
| Further Information:<br>(v) Who pays GB loan installment<br>(vi) Mobile lady<br>(vii) Grameen Education Loan<br>(viii) Any other loan like GB,<br>BRAC ASA etc | :   | Existing Loan: NIL,Outstanding Ioan: NIL<br>Father<br>No<br>No<br>No                                                                                                                                            |  |  |

| Proposed Nobin Udyokta Business Info                 |   |                                                                                                                                                                                                                                                                                                                                          |  |  |
|------------------------------------------------------|---|------------------------------------------------------------------------------------------------------------------------------------------------------------------------------------------------------------------------------------------------------------------------------------------------------------------------------------------|--|--|
| Business Name                                        | : | KOWSHIK ELECTRIC WORKSHOP                                                                                                                                                                                                                                                                                                                |  |  |
| Location                                             | : | Choto Kanchanpur, Kaliakoir, Gazipur                                                                                                                                                                                                                                                                                                     |  |  |
| Total Investment in BDT                              | : | BDT 95,000/-                                                                                                                                                                                                                                                                                                                             |  |  |
| Financing                                            | : | Self BDT 45,000/-(from existing business) 47%                                                                                                                                                                                                                                                                                            |  |  |
|                                                      |   | Required Investment BDT 50,000/-(as equity) 53%                                                                                                                                                                                                                                                                                          |  |  |
| Present salary/drawings<br>from business (estimates) | : | BDT 5,000/-                                                                                                                                                                                                                                                                                                                              |  |  |
| Proposed Salary                                      | : | BDT 5,000/-                                                                                                                                                                                                                                                                                                                              |  |  |
| Size of shop                                         | : | 10ft x 7ft= 70square ft                                                                                                                                                                                                                                                                                                                  |  |  |
| Security of the shop                                 | : | BDT 10,000/-                                                                                                                                                                                                                                                                                                                             |  |  |
| Implementation                                       | : | <ul> <li>The business is planned to be scaled up by investment in existing goods like; Electric item.</li> <li>Average 20% gain on sale.</li> <li>The business is operating by entrepreneur. Existing no employee.</li> <li>The shop is rented.</li> <li>Collects goods from Dhaka.</li> <li>Agreed grace period is 3 months.</li> </ul> |  |  |