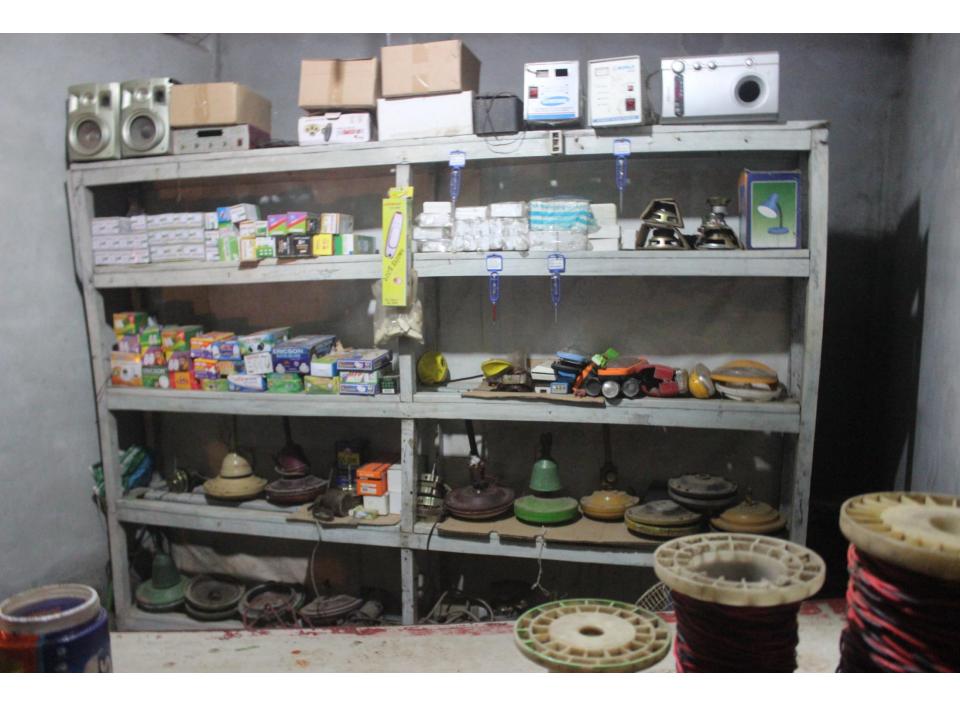

| Proposed Nobin Udyokta Business Info                 |   |                                                                                                                                                                                                                                                                                                                                          |  |  |
|------------------------------------------------------|---|------------------------------------------------------------------------------------------------------------------------------------------------------------------------------------------------------------------------------------------------------------------------------------------------------------------------------------------|--|--|
| Business Name                                        | : | KOWSHIK ELECTRIC WORKSHOP                                                                                                                                                                                                                                                                                                                |  |  |
| Location                                             | : | Choto Kanchanpur, Kaliakoir, Gazipur                                                                                                                                                                                                                                                                                                     |  |  |
| Total Investment in BDT                              | : | BDT 95,000/-                                                                                                                                                                                                                                                                                                                             |  |  |
| Financing                                            | : | Self BDT 45,000/-(from existing business) 47%                                                                                                                                                                                                                                                                                            |  |  |
|                                                      |   | Required Investment BDT 50,000/-(as equity) 53%                                                                                                                                                                                                                                                                                          |  |  |
| Present salary/drawings<br>from business (estimates) | : | BDT 5,000/-                                                                                                                                                                                                                                                                                                                              |  |  |
| Proposed Salary                                      | : | BDT 5,000/-                                                                                                                                                                                                                                                                                                                              |  |  |
| Size of shop                                         | : | 10ft x 7ft= 70square ft                                                                                                                                                                                                                                                                                                                  |  |  |
| Security of the shop                                 | : | BDT 10,000/-                                                                                                                                                                                                                                                                                                                             |  |  |
| Implementation                                       | : | <ul> <li>The business is planned to be scaled up by investment in existing goods like; Electric item.</li> <li>Average 20% gain on sale.</li> <li>The business is operating by entrepreneur. Existing no employee.</li> <li>The shop is rented.</li> <li>Collects goods from Dhaka.</li> <li>Agreed grace period is 3 months.</li> </ul> |  |  |

| Investment Breakdown                   |          |          |                       |  |  |
|----------------------------------------|----------|----------|-----------------------|--|--|
| Particulars                            | Existing | Proposed | <b>Proposed Total</b> |  |  |
| Bulb, Holder, Plug, Socket             | 20,000   | 25,000   | 45,000                |  |  |
| Cutter, Regulator, Remote, Jack, Cable | 25,000   | 25,000   | 50,000                |  |  |
| Total                                  | 45,000   | 50,000   | 95,000                |  |  |