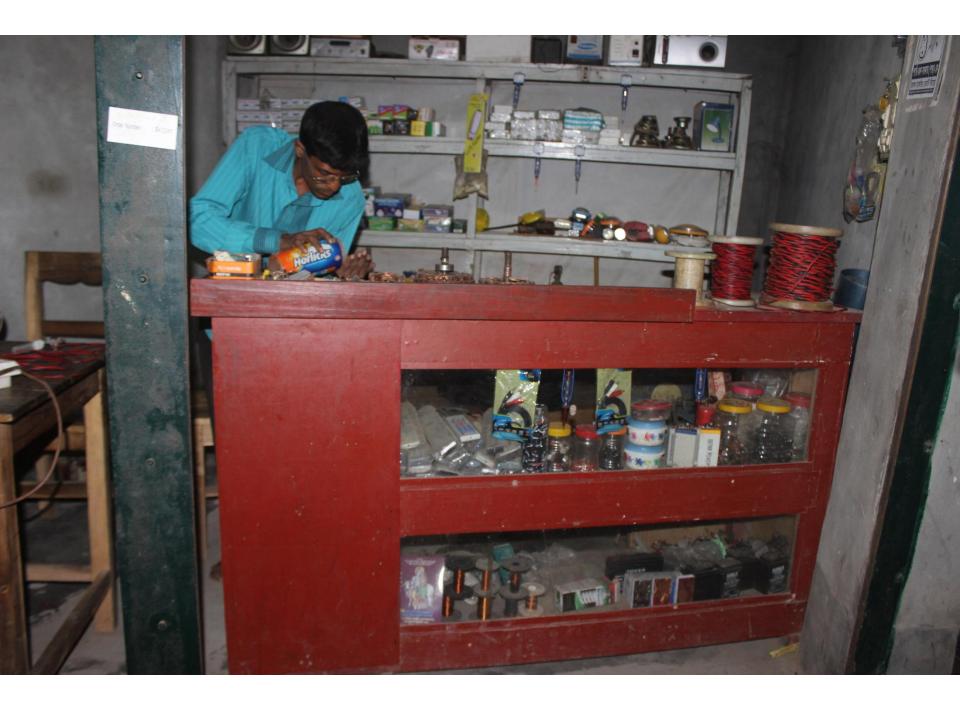

| Proposed Nobin Udyokta Business Info                 |   |                                                                                                                                                                                                                                                                                                                                          |  |  |
|------------------------------------------------------|---|------------------------------------------------------------------------------------------------------------------------------------------------------------------------------------------------------------------------------------------------------------------------------------------------------------------------------------------|--|--|
| Business Name                                        | : | KOWSHIK ELECTRIC WORKSHOP                                                                                                                                                                                                                                                                                                                |  |  |
| Location                                             | : | Choto Kanchanpur, Kaliakoir, Gazipur                                                                                                                                                                                                                                                                                                     |  |  |
| Total Investment in BDT                              | : | BDT 95,000/-                                                                                                                                                                                                                                                                                                                             |  |  |
| Financing                                            | : | Self BDT 45,000/-(from existing business) 47%                                                                                                                                                                                                                                                                                            |  |  |
|                                                      |   | Required Investment BDT 50,000/-(as equity) 53%                                                                                                                                                                                                                                                                                          |  |  |
| Present salary/drawings<br>from business (estimates) | : | BDT 5,000/-                                                                                                                                                                                                                                                                                                                              |  |  |
| Proposed Salary                                      | : | BDT 5,000/-                                                                                                                                                                                                                                                                                                                              |  |  |
| Size of shop                                         | : | 10ft x 7ft= 70square ft                                                                                                                                                                                                                                                                                                                  |  |  |
| Security of the shop                                 | : | BDT 10,000/-                                                                                                                                                                                                                                                                                                                             |  |  |
| Implementation                                       | : | <ul> <li>The business is planned to be scaled up by investment in existing goods like; Electric item.</li> <li>Average 20% gain on sale.</li> <li>The business is operating by entrepreneur. Existing no employee.</li> <li>The shop is rented.</li> <li>Collects goods from Dhaka.</li> <li>Agreed grace period is 3 months.</li> </ul> |  |  |