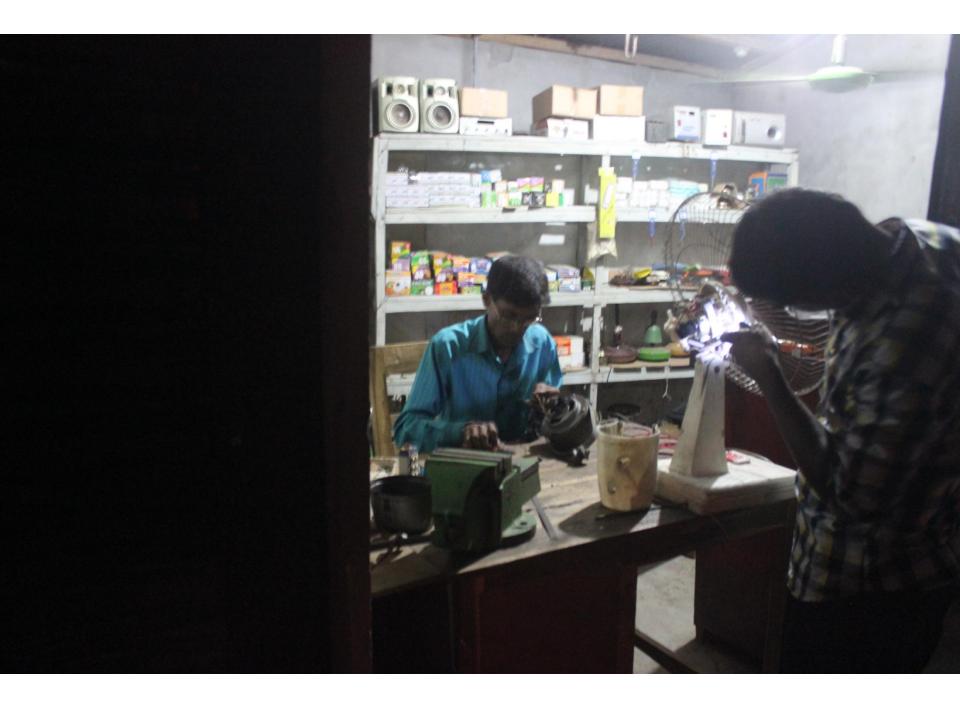

| Proposed Nobin Udyokta Business Info                 |   |                                                                                                                                                                                                                                                                                                                                          |  |  |
|------------------------------------------------------|---|------------------------------------------------------------------------------------------------------------------------------------------------------------------------------------------------------------------------------------------------------------------------------------------------------------------------------------------|--|--|
| Business Name                                        | : | KOWSHIK ELECTRIC WORKSHOP                                                                                                                                                                                                                                                                                                                |  |  |
| Location                                             | : | Choto Kanchanpur, Kaliakoir, Gazipur                                                                                                                                                                                                                                                                                                     |  |  |
| Total Investment in BDT                              | : | BDT 95,000/-                                                                                                                                                                                                                                                                                                                             |  |  |
| Financing                                            | : | Self BDT 45,000/-(from existing business) 47%                                                                                                                                                                                                                                                                                            |  |  |
|                                                      |   | Required Investment BDT 50,000/-(as equity) 53%                                                                                                                                                                                                                                                                                          |  |  |
| Present salary/drawings<br>from business (estimates) | : | BDT 5,000/-                                                                                                                                                                                                                                                                                                                              |  |  |
| Proposed Salary                                      | : | BDT 5,000/-                                                                                                                                                                                                                                                                                                                              |  |  |
| Size of shop                                         | : | 10ft x 7ft= 70square ft                                                                                                                                                                                                                                                                                                                  |  |  |
| Security of the shop                                 | : | BDT 10,000/-                                                                                                                                                                                                                                                                                                                             |  |  |
| Implementation                                       | : | <ul> <li>The business is planned to be scaled up by investment in existing goods like; Electric item.</li> <li>Average 20% gain on sale.</li> <li>The business is operating by entrepreneur. Existing no employee.</li> <li>The shop is rented.</li> <li>Collects goods from Dhaka.</li> <li>Agreed grace period is 3 months.</li> </ul> |  |  |