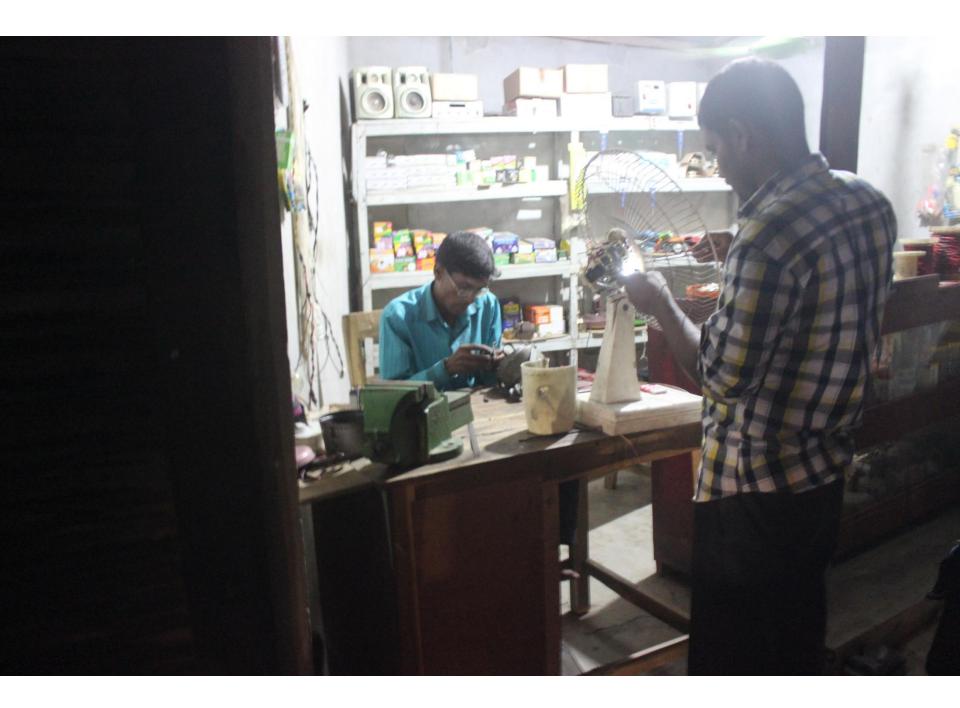

| Proposed Nobin Udyokta Business Info                 |   |                                                                                                                                                                                                                                                                                                                                          |  |  |
|------------------------------------------------------|---|------------------------------------------------------------------------------------------------------------------------------------------------------------------------------------------------------------------------------------------------------------------------------------------------------------------------------------------|--|--|
| Business Name                                        | : | KOWSHIK ELECTRIC WORKSHOP                                                                                                                                                                                                                                                                                                                |  |  |
| Location                                             | : | Choto Kanchanpur, Kaliakoir, Gazipur                                                                                                                                                                                                                                                                                                     |  |  |
| Total Investment in BDT                              | : | BDT 95,000/-                                                                                                                                                                                                                                                                                                                             |  |  |
| Financing                                            | : | Self BDT 45,000/-(from existing business) 47%                                                                                                                                                                                                                                                                                            |  |  |
|                                                      |   | Required Investment BDT 50,000/-(as equity) 53%                                                                                                                                                                                                                                                                                          |  |  |
| Present salary/drawings<br>from business (estimates) | : | BDT 5,000/-                                                                                                                                                                                                                                                                                                                              |  |  |
| Proposed Salary                                      | : | BDT 5,000/-                                                                                                                                                                                                                                                                                                                              |  |  |
| Size of shop                                         | : | 10ft x 7ft= 70square ft                                                                                                                                                                                                                                                                                                                  |  |  |
| Security of the shop                                 | : | BDT 10,000/-                                                                                                                                                                                                                                                                                                                             |  |  |
| Implementation                                       | : | <ul> <li>The business is planned to be scaled up by investment in existing goods like; Electric item.</li> <li>Average 20% gain on sale.</li> <li>The business is operating by entrepreneur. Existing no employee.</li> <li>The shop is rented.</li> <li>Collects goods from Dhaka.</li> <li>Agreed grace period is 3 months.</li> </ul> |  |  |