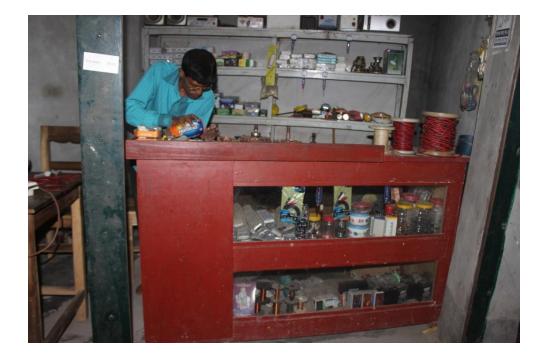

| Proposed Nobin Udyokta Business Info                 |   |                                                                                                                                                                                                                                                                                                                                          |  |  |
|------------------------------------------------------|---|------------------------------------------------------------------------------------------------------------------------------------------------------------------------------------------------------------------------------------------------------------------------------------------------------------------------------------------|--|--|
| Business Name                                        | : | KOWSHIK ELECTRIC WORKSHOP                                                                                                                                                                                                                                                                                                                |  |  |
| Location                                             | : | Choto Kanchanpur, Kaliakoir, Gazipur                                                                                                                                                                                                                                                                                                     |  |  |
| Total Investment in BDT                              | : | BDT 95,000/-                                                                                                                                                                                                                                                                                                                             |  |  |
| Financing                                            | : | Self BDT 45,000/-(from existing business) 47%                                                                                                                                                                                                                                                                                            |  |  |
|                                                      |   | Required Investment BDT 50,000/-(as equity) 53%                                                                                                                                                                                                                                                                                          |  |  |
| Present salary/drawings<br>from business (estimates) | : | BDT 5,000/-                                                                                                                                                                                                                                                                                                                              |  |  |
| Proposed Salary                                      | : | BDT 5,000/-                                                                                                                                                                                                                                                                                                                              |  |  |
| Size of shop                                         | : | 10ft x 7ft= 70square ft                                                                                                                                                                                                                                                                                                                  |  |  |
| Security of the shop                                 | : | BDT 10,000/-                                                                                                                                                                                                                                                                                                                             |  |  |
| Implementation                                       | : | <ul> <li>The business is planned to be scaled up by investment in existing goods like; Electric item.</li> <li>Average 20% gain on sale.</li> <li>The business is operating by entrepreneur. Existing no employee.</li> <li>The shop is rented.</li> <li>Collects goods from Dhaka.</li> <li>Agreed grace period is 3 months.</li> </ul> |  |  |