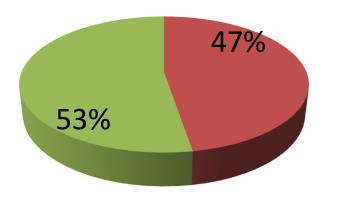

| Proposed Nobin Udyokta Business Info                 |   |                                                                                                                                                                                                                                                                                                                                          |  |  |
|------------------------------------------------------|---|------------------------------------------------------------------------------------------------------------------------------------------------------------------------------------------------------------------------------------------------------------------------------------------------------------------------------------------|--|--|
| Business Name                                        | : | KOWSHIK ELECTRIC WORKSHOP                                                                                                                                                                                                                                                                                                                |  |  |
| Location                                             | : | Choto Kanchanpur, Kaliakoir, Gazipur                                                                                                                                                                                                                                                                                                     |  |  |
| Total Investment in BDT                              | : | BDT 95,000/-                                                                                                                                                                                                                                                                                                                             |  |  |
| Financing                                            | : | Self BDT 45,000/-(from existing business) 47%                                                                                                                                                                                                                                                                                            |  |  |
|                                                      |   | Required Investment BDT 50,000/-(as equity) 53%                                                                                                                                                                                                                                                                                          |  |  |
| Present salary/drawings<br>from business (estimates) | : | BDT 5,000/-                                                                                                                                                                                                                                                                                                                              |  |  |
| Proposed Salary                                      | : | BDT 5,000/-                                                                                                                                                                                                                                                                                                                              |  |  |
| Size of shop                                         | : | 10ft x 7ft= 70square ft                                                                                                                                                                                                                                                                                                                  |  |  |
| Security of the shop                                 | : | BDT 10,000/-                                                                                                                                                                                                                                                                                                                             |  |  |
| Implementation                                       | : | <ul> <li>The business is planned to be scaled up by investment in existing goods like; Electric item.</li> <li>Average 20% gain on sale.</li> <li>The business is operating by entrepreneur. Existing no employee.</li> <li>The shop is rented.</li> <li>Collects goods from Dhaka.</li> <li>Agreed grace period is 3 months.</li> </ul> |  |  |