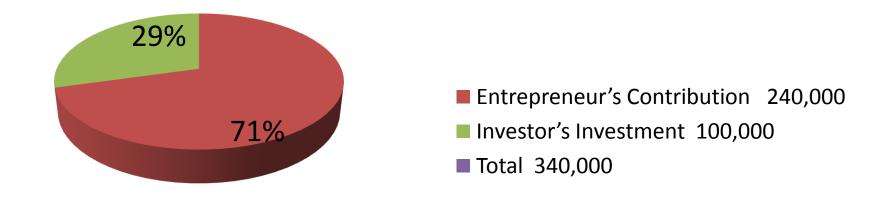

| Proposed Nobin Udyokta Business Info              |   |                                                                                                                                                                                                                                                                                                                                                      |  |
|---------------------------------------------------|---|------------------------------------------------------------------------------------------------------------------------------------------------------------------------------------------------------------------------------------------------------------------------------------------------------------------------------------------------------|--|
| Business Name                                     | : | MAYER DOA STORE                                                                                                                                                                                                                                                                                                                                      |  |
| Location                                          | : | Majukhan Bazar, Kaliakoir, Gazipur                                                                                                                                                                                                                                                                                                                   |  |
| Total Investment in BDT                           | : | BDT 340,000/-                                                                                                                                                                                                                                                                                                                                        |  |
| Financing                                         | : | Self BDT 240,000/-(from existing business) 71% Required Investment BDT 100,000/-(as equity) 29%                                                                                                                                                                                                                                                      |  |
| Present salary/drawings from business (estimates) | : | BDT 5,000/-                                                                                                                                                                                                                                                                                                                                          |  |
| Proposed Salary                                   | : | BDT 5,000/-                                                                                                                                                                                                                                                                                                                                          |  |
| Size of shop                                      | : | 17ft x 12ft= 204square ft                                                                                                                                                                                                                                                                                                                            |  |
| Security of the shop                              | : | BDT 53,000/-                                                                                                                                                                                                                                                                                                                                         |  |
| Implementation                                    | : | <ul> <li>The business is planned to be scaled up by investment in existing goods like; Grocery item.</li> <li>Average 15% gain on sale.</li> <li>The business is operating by entrepreneur. Existing no employee.</li> <li>The shop is rented.</li> <li>Collects goods from Shofipur, Konapara.</li> <li>Agreed grace period is 3 months.</li> </ul> |  |

| Investment Breakdown                  |          |          |                |  |  |  |
|---------------------------------------|----------|----------|----------------|--|--|--|
| Particulars                           | Existing | Proposed | Proposed Total |  |  |  |
| Rice (10 x 1450)                      | 14,500   | 40,000   | 54,500         |  |  |  |
| Soyabin Oil                           | 10,880   | 15,000   | 25,880         |  |  |  |
| Cosmetics                             | 25,000   | 20,000   | 45,000         |  |  |  |
| Soap, Soft drinks, Biscuit, Ice Cream | 65,000   | 10,000   | 75,000         |  |  |  |
| Biscuit, Chips, Garlic, Salt etc      | 124,620  | 15,000   | 139,620        |  |  |  |
| Total                                 | 240,000  | 100,000  | 340,000        |  |  |  |