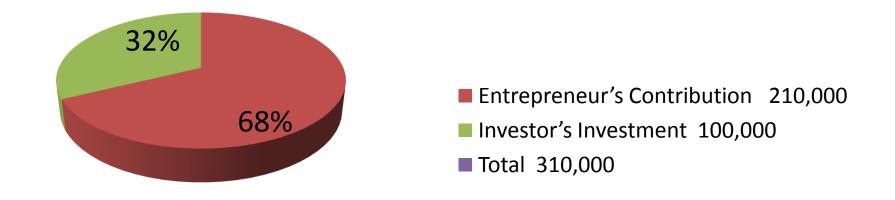

| Business Name                                     | : | NURUNNESA TAILORING & LAUNDRY                                                                                                                                                                                                                                                                                                                    |  |
|---------------------------------------------------|---|--------------------------------------------------------------------------------------------------------------------------------------------------------------------------------------------------------------------------------------------------------------------------------------------------------------------------------------------------|--|
| Location                                          | : | Bhannara Bazar, Kaliakoir, Gazipur                                                                                                                                                                                                                                                                                                               |  |
| Total Investment in BDT                           | : | BDT 310,000/-                                                                                                                                                                                                                                                                                                                                    |  |
| Financing                                         | : | Self BDT 210,000/-(from existing business) 68%                                                                                                                                                                                                                                                                                                   |  |
|                                                   |   | Required Investment BDT 100,000/-(as equity) 32%                                                                                                                                                                                                                                                                                                 |  |
| Present salary/drawings from business (estimates) | : | BDT 5,000/-                                                                                                                                                                                                                                                                                                                                      |  |
| Proposed Salary                                   | : | BDT 5,000/-                                                                                                                                                                                                                                                                                                                                      |  |
| Size of shop                                      | : | 12ft x 14ft= 168square ft                                                                                                                                                                                                                                                                                                                        |  |
| Security of the shop                              | : | BDT 40,000/-                                                                                                                                                                                                                                                                                                                                     |  |
| Implementation                                    | : | <ul> <li>The business is planned to be scaled up by investment in existing goods like; Cloths &amp; Laundry.</li> <li>Average 30% gain on sale.</li> <li>The business is operating by entrepreneur. Existing one employee.</li> <li>The shop is rented.</li> <li>Collects goods from Dhaka.</li> <li>Agreed grace period is 3 months.</li> </ul> |  |

| Investment Breakdown |          |          |                |  |  |
|----------------------|----------|----------|----------------|--|--|
| Particulars          | Existing | Proposed | Proposed Total |  |  |
| Shirt Piece          | 42,000   | 50,000   | 92,000         |  |  |
| Pant Piece           | 75,000   | 25,000   | 100,000        |  |  |
| Print Cloth          | 10,500   | 5,000    | 15,500         |  |  |
| Long Cloth           | 25,000   | 4,000    | 29,000         |  |  |
| One Color Cloth      | 20,000   | 5,000    | 25,000         |  |  |
| Three Piece          | 22,500   | 6,000    | 28,500         |  |  |
| Tore Cloths          | 15,000   | 5,000    | 20,000         |  |  |
| Total                | 210,000  | 100,000  | 310,000        |  |  |