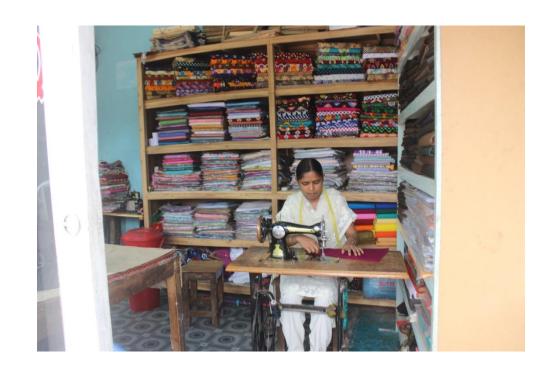

### **Proposed NU Business Name: NURUNNESA TAILORING & LAUNDRY**



Project identification and prepared by: MD. Nadim Razzak, Kaliakoir Unit, Gazipur

Project verified by: Susanto Kumar Biswas



| Brief Bio of The Proposed Nobin Udyokta                                                                                                         |       |                                                                                                                                                                                           |  |  |
|-------------------------------------------------------------------------------------------------------------------------------------------------|-------|---------------------------------------------------------------------------------------------------------------------------------------------------------------------