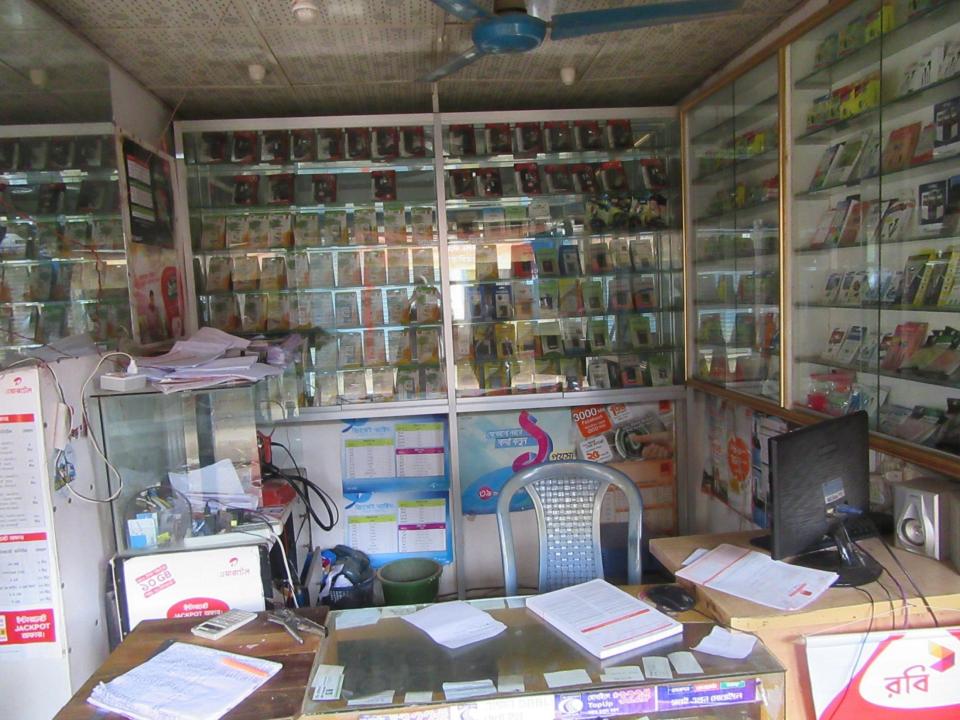

| Proposed Nobin Udyokta Business Info              |            |                                                                                                                                                                                                                                                                                                                                                                                            |  |
|---------------------------------------------------|------------|--------------------------------------------------------------------------------------------------------------------------------------------------------------------------------------------------------------------------------------------------------------------------------------------------------------------------------------------------------------------------------------------|--|
| Business Name                                     | <b> </b> : | ALIF LIBRARY & STATIONERY                                                                                                                                                                                                                                                                                                                                                                  |  |
| Location                                          | :          | Gorgoria Master Bari, Shreepur, Gazipur                                                                                                                                                                                                                                                                                                                                                    |  |
| Total Investment in BDT                           | :          | BDT 390,000/-                                                                                                                                                                                                                                                                                                                                                                              |  |
| Financing                                         | :          | Self BDT 290,000/-(from existing business) 74% Required Investment BDT 100,000/-(as equity) 26%                                                                                                                                                                                                                                                                                            |  |
| Present salary/drawings from business (estimates) | :          | BDT 5,000/-                                                                                                                                                                                                                                                                                                                                                                                |  |
| Proposed Salary                                   | :          | BDT 5,000/-                                                                                                                                                                                                                                                                                                                                                                                |  |
| Size of shop                                      | :          | 13ft x 11ft= 143 square ft                                                                                                                                                                                                                                                                                                                                                                 |  |
| Security of the shop                              | :          | BDT 1,75,000/-                                                                                                                                                                                                                                                                                                                                                                             |  |
| Implementation                                    | :          | <ul> <li>The business is planned to be scaled up by investment in existing goods like; Stationery item.</li> <li>Average 15% gain on sale.</li> <li>The business is operating by entrepreneur. Existing 1 employee.</li> <li>One employee will be appointed.</li> <li>The shop is rented.</li> <li>Collects goods from Bangla Bazaar.</li> <li>Agreed grace period is 3 months.</li> </ul> |  |