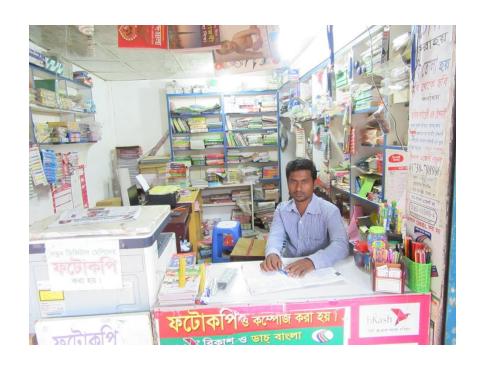

| Proposed Nobin Udyokta Business Info              |            |                                                                                                                                                                                                                                                                                                                                                                                            |  |
|---------------------------------------------------|------------|--------------------------------------------------------------------------------------------------------------------------------------------------------------------------------------------------------------------------------------------------------------------------------------------------------------------------------------------------------------------------------------------|--|
| Business Name                                     | <b> </b> : | ALIF LIBRARY & STATIONERY                                                                                                                                                                                                                                                                                                                                                                  |  |
| Location                                          | :          | Gorgoria Master Bari, Shreepur, Gazipur                                                                                                                                                                                                                                                                                                                                                    |  |
| Total Investment in BDT                           | :          | BDT 390,000/-                                                                                                                                                                                                                                                                                                                                                                              |  |
| Financing                                         | :          | Self BDT 290,000/-(from existing business) 74% Required Investment BDT 100,000/-(as equity) 26%                                                                                                                                                                                                                                                                                            |  |
| Present salary/drawings from business (estimates) | :          | BDT 5,000/-                                                                                                                                                                                                                                                                                                                                                                                |  |
| Proposed Salary                                   | :          | BDT 5,000/-                                                                                                                                                                                                                                                                                                                                                                                |  |
| Size of shop                                      | :          | 13ft x 11ft= 143 square ft                                                                                                                                                                                                                                                                                                                                                                 |  |
| Security of the shop                              | :          | BDT 1,75,000/-                                                                                                                                                                                                                                                                                                                                                                             |  |
| Implementation                                    | :          | <ul> <li>The business is planned to be scaled up by investment in existing goods like; Stationery item.</li> <li>Average 15% gain on sale.</li> <li>The business is operating by entrepreneur. Existing 1 employee.</li> <li>One employee will be appointed.</li> <li>The shop is rented.</li> <li>Collects goods from Bangla Bazaar.</li> <li>Agreed grace period is 3 months.</li> </ul> |  |

# Pictures

একশত টাকা

8083660

विमशिद्यादित तद्यानित तादिय