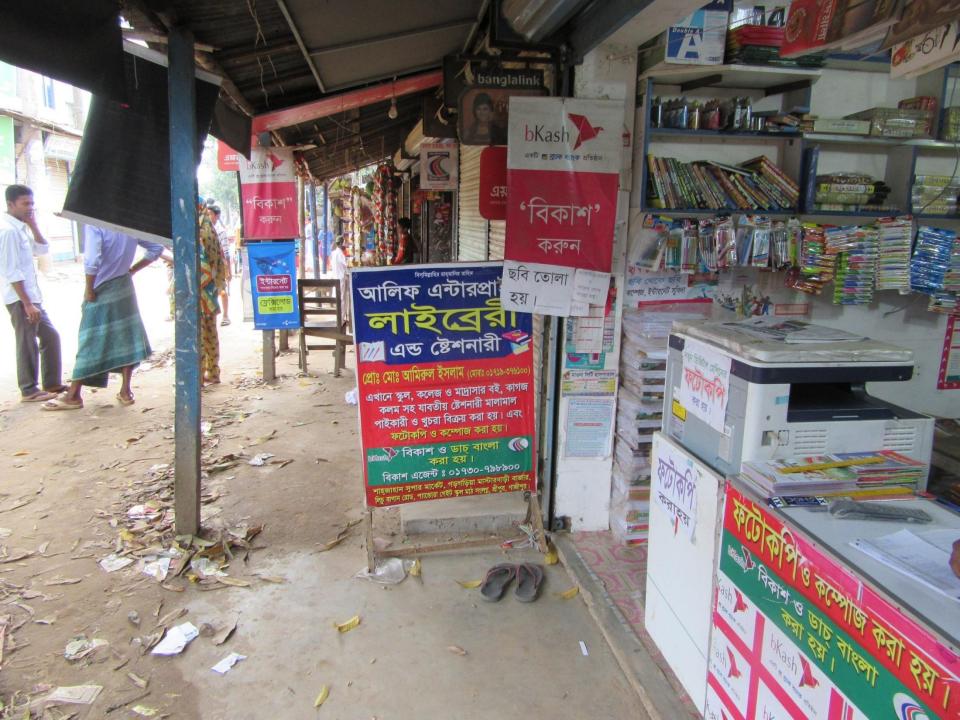

| Proposed Nobin Udyokta Business Info              |            |                                                                                                                                                                                                                                                                                                                                                                                            |  |
|---------------------------------------------------|------------|--------------------------------------------------------------------------------------------------------------------------------------------------------------------------------------------------------------------------------------------------------------------------------------------------------------------------------------------------------------------------------------------|--|
| Business Name                                     | <b> </b> : | ALIF LIBRARY & STATIONERY                                                                                                                                                                                                                                                                                                                                                                  |  |
| Location                                          | :          | Gorgoria Master Bari, Shreepur, Gazipur                                                                                                                                                                                                                                                                                                                                                    |  |
| Total Investment in BDT                           | :          | BDT 390,000/-                                                                                                                                                                                                                                                                                                                                                                              |  |
| Financing                                         | :          | Self BDT 290,000/-(from existing business) 74% Required Investment BDT 100,000/-(as equity) 26%                                                                                                                                                                                                                                                                                            |  |
| Present salary/drawings from business (estimates) | :          | BDT 5,000/-                                                                                                                                                                                                                                                                                                                                                                                |  |
| Proposed Salary                                   | :          | BDT 5,000/-                                                                                                                                                                                                                                                                                                                                                                                |  |
| Size of shop                                      | :          | 13ft x 11ft= 143 square ft                                                                                                                                                                                                                                                                                                                                                                 |  |
| Security of the shop                              | :          | BDT 1,75,000/-                                                                                                                                                                                                                                                                                                                                                                             |  |
| Implementation                                    | :          | <ul> <li>The business is planned to be scaled up by investment in existing goods like; Stationery item.</li> <li>Average 15% gain on sale.</li> <li>The business is operating by entrepreneur. Existing 1 employee.</li> <li>One employee will be appointed.</li> <li>The shop is rented.</li> <li>Collects goods from Bangla Bazaar.</li> <li>Agreed grace period is 3 months.</li> </ul> |  |