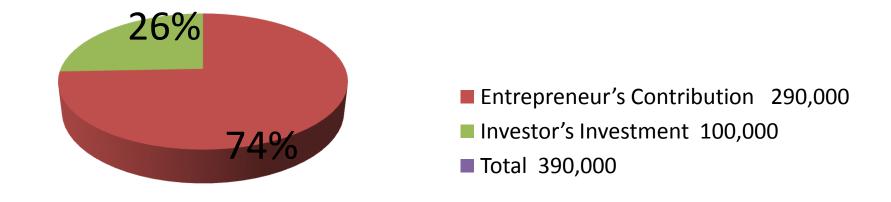

| Proposed Nobin Udyokta Business Info              |            |                                                                                                                                                                                                                                                                                                                                                                                            |  |
|---------------------------------------------------|------------|--------------------------------------------------------------------------------------------------------------------------------------------------------------------------------------------------------------------------------------------------------------------------------------------------------------------------------------------------------------------------------------------|--|
| Business Name                                     | <b> </b> : | ALIF LIBRARY & STATIONERY                                                                                                                                                                                                                                                                                                                                                                  |  |
| Location                                          | :          | Gorgoria Master Bari, Shreepur, Gazipur                                                                                                                                                                                                                                                                                                                                                    |  |
| Total Investment in BDT                           | :          | BDT 390,000/-                                                                                                                                                                                                                                                                                                                                                                              |  |
| Financing                                         | :          | Self BDT 290,000/-(from existing business) 74% Required Investment BDT 100,000/-(as equity) 26%                                                                                                                                                                                                                                                                                            |  |
| Present salary/drawings from business (estimates) | :          | BDT 5,000/-                                                                                                                                                                                                                                                                                                                                                                                |  |
| Proposed Salary                                   | :          | BDT 5,000/-                                                                                                                                                                                                                                                                                                                                                                                |  |
| Size of shop                                      | :          | 13ft x 11ft= 143 square ft                                                                                                                                                                                                                                                                                                                                                                 |  |
| Security of the shop                              | :          | BDT 1,75,000/-                                                                                                                                                                                                                                                                                                                                                                             |  |
| Implementation                                    | :          | <ul> <li>The business is planned to be scaled up by investment in existing goods like; Stationery item.</li> <li>Average 15% gain on sale.</li> <li>The business is operating by entrepreneur. Existing 1 employee.</li> <li>One employee will be appointed.</li> <li>The shop is rented.</li> <li>Collects goods from Bangla Bazaar.</li> <li>Agreed grace period is 3 months.</li> </ul> |  |

| Investment Breakdown    |          |          |                |  |
|-------------------------|----------|----------|----------------|--|
| Particulars Particulars | Existing | Proposed | Proposed Total |  |
| Book (200 x200)         | 40,000   | 60,000   | 100,000        |  |
| Guide Book              | 37,000   | 10,000   | 47,000         |  |
| Stationery              | 40,000   | 10,000   | 50,000         |  |
| Bkash                   | 173,000  | 20,000   | 193,000        |  |
| Total                   | 290,000  | 100,000  | 390,000        |  |