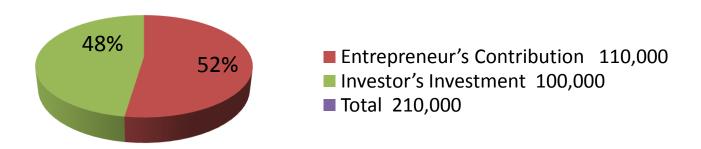

| Proposed Nobin Udyokta Business Info              |          |                                                                                                                                                                                                                                                                                                                                                                                                            |  |  |
|---------------------------------------------------|----------|------------------------------------------------------------------------------------------------------------------------------------------------------------------------------------------------------------------------------------------------------------------------------------------------------------------------------------------------------------------------------------------------------------|--|--|
| Business Name                                     | :        | JOLIL STORE                                                                                                                                                                                                                                                                                                                                                                                                |  |  |
| Location                                          | :        | Dowaner Chala, Telihati                                                                                                                                                                                                                                                                                                                                                                                    |  |  |
| Total Investment in BDT                           | :        | BDT 210,000/-                                                                                                                                                                                                                                                                                                                                                                                              |  |  |
| Financing                                         | :        | Self BDT 1,10,000/-(from existing business) 52% Required Investment BDT 1,00,000/-(as equity) 48%                                                                                                                                                                                                                                                                                                          |  |  |
| Present salary/drawings from business (estimates) | •        | BDT 5,000/-                                                                                                                                                                                                                                                                                                                                                                                                |  |  |
| Proposed Salary                                   | <b>:</b> | BDT 5,000/-                                                                                                                                                                                                                                                                                                                                                                                                |  |  |
| Size of shop                                      | :        | 28 ft x 12 ft = 336 square ft                                                                                                                                                                                                                                                                                                                                                                              |  |  |
| Security of the shop                              | :        | 80,000                                                                                                                                                                                                                                                                                                                                                                                                     |  |  |
| Implementation                                    | :        | <ul> <li>The business is planned to be scaled up by investment in existing goods like Grocaries etc.</li> <li>Average 15% gain on sale.</li> <li>The business is operating by entrepreneur. Existing no employees.</li> <li>One will be appointed in the future.</li> <li>The shop is own.</li> <li>Collects goods from Mowna, Chourasta, Join baazar</li> <li>Agreed grace period is 3 months.</li> </ul> |  |  |

| Investment Breakdown                  |          |          |        |  |  |
|---------------------------------------|----------|----------|--------|--|--|
| Particulars                           | Existing | Proposed | Total  |  |  |
| Rice                                  | 7,200    | 18,000   | 25200  |  |  |
| Pulse                                 | 5,500    | 16,500   | 22000  |  |  |
| Sugar                                 | 4,900    | 9,800    | 14700  |  |  |
| Soyabin oil                           | 45,000   | 30,000   | 75000  |  |  |
| Biscuit, chanachur, coil, soft drinks |          |          |        |  |  |
| etc.                                  | 47,400   | 25,700   | 73100  |  |  |
|                                       | 110,000  | 100,000  | 210000 |  |  |