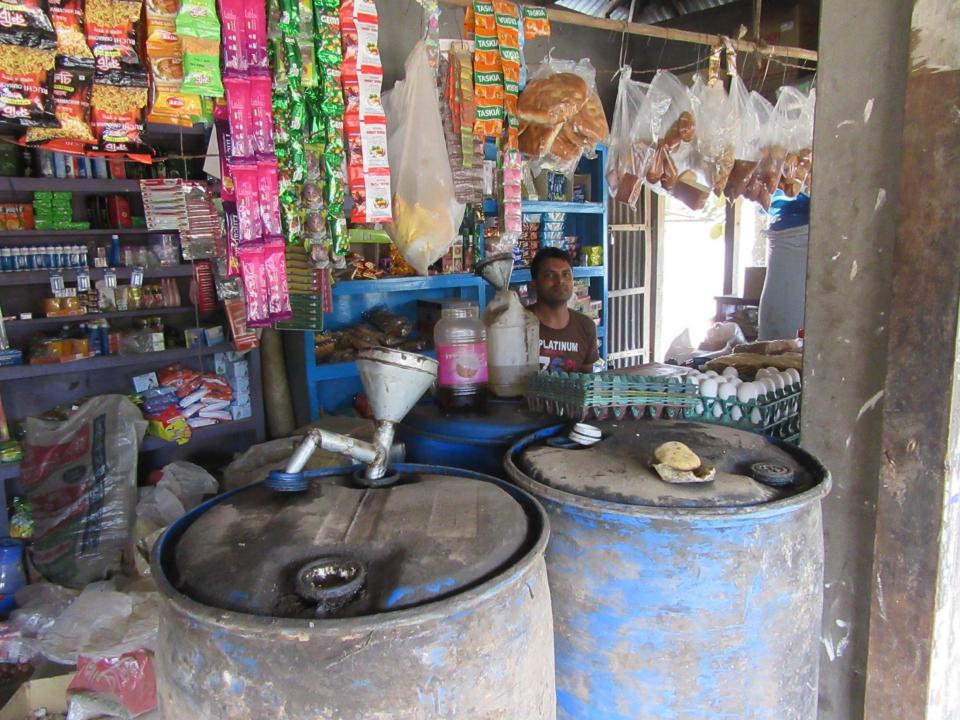

# Pictures

গণপ্রজাতৃত্ত্রী বাংলাদেশ সরকার Government of the People's Republic of Bangladesh NATIONAL ID CARD / জাতীয় পরিচয় পত্র

नाम: आंध्र छानिन

Name: ABDUL JOLIL

পিতা: মোঃ ইসমাইল হোসেন

মাতা: জোলেখা খাতুন