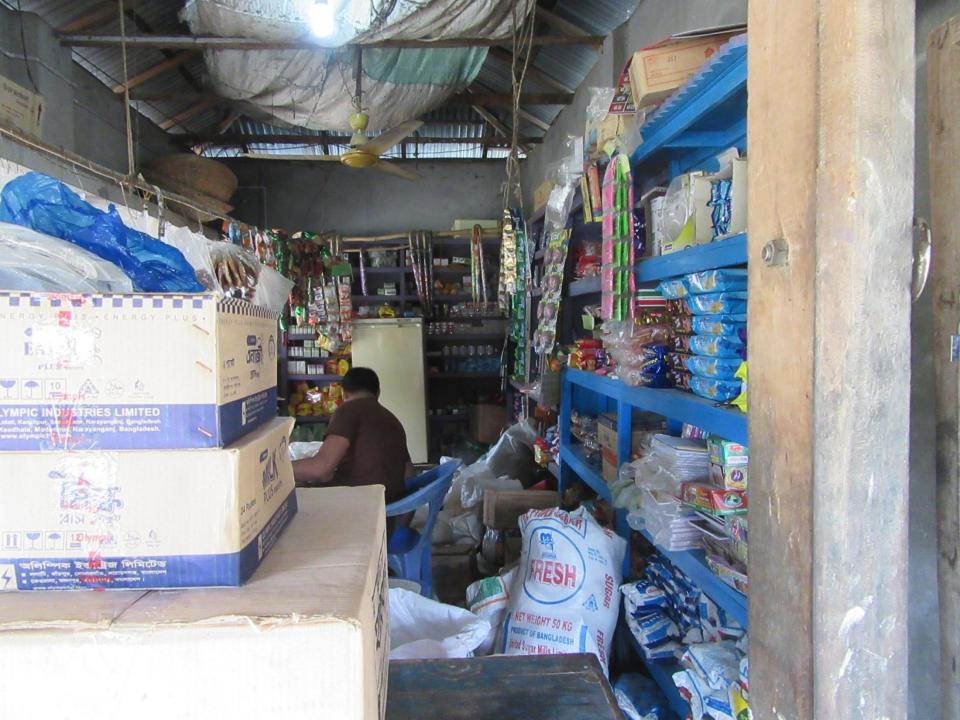

# Pictures

গণপ্রজাতৃত্ত্রী বাংলাদেশ সরকার Government of the People's Republic of Bangladesh NATIONAL ID CARD / জাতীয় পরিচয় পত্র

नाम: आंध्र छानिन

Name: ABDUL JOLIL

পিতা: মোঃ ইসমাইল হোসেন

মাতা: জোলেখা খাতুন