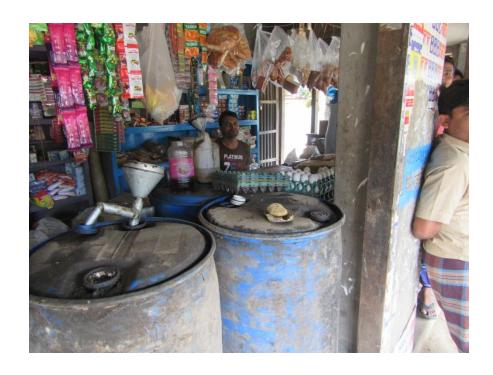

# Pictures

গণপ্রজাতৃত্ত্রী বাংলাদেশ সরকার Government of the People's Republic of Bangladesh NATIONAL ID CARD / জাতীয় পরিচয় পত্র

नाम: आंध्र छानिन

Name: ABDUL JOLIL

পিতা: মোঃ ইসমাইল হোসেন

মাতা: জোলেখা খাতুন