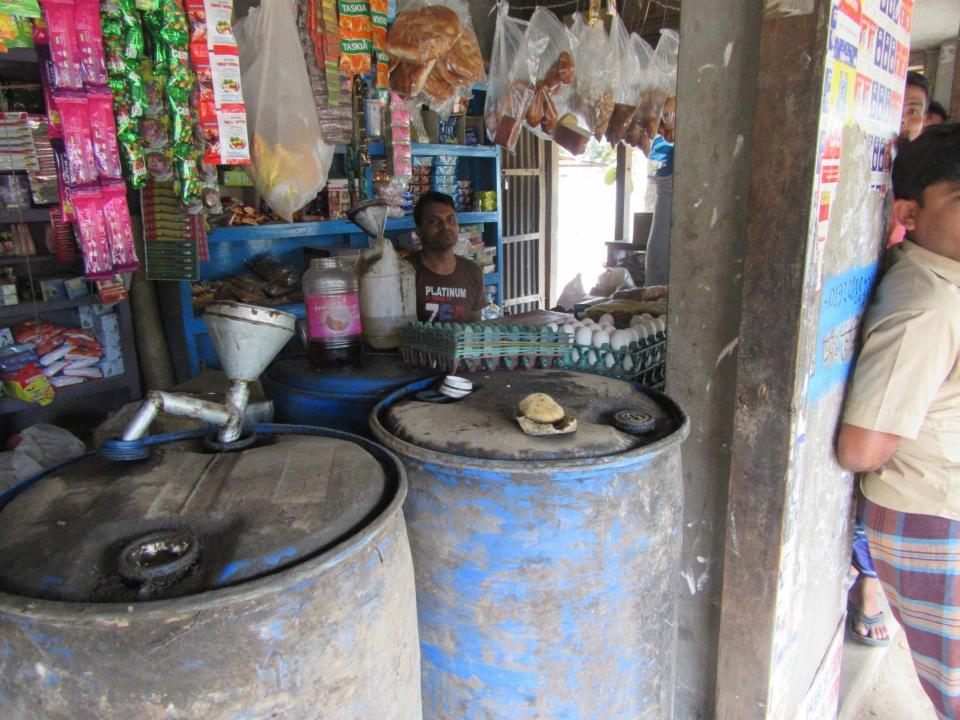

# Pictures

গণপ্রজাতৃত্ত্রী বাংলাদেশ সরকার Government of the People's Republic of Bangladesh NATIONAL ID CARD / জাতীয় পরিচয় পত্র

नाम: आंध्र छानिन

Name: ABDUL JOLIL

পিতা: মোঃ ইসমাইল হোসেন

মাতা: জোলেখা খাতুন