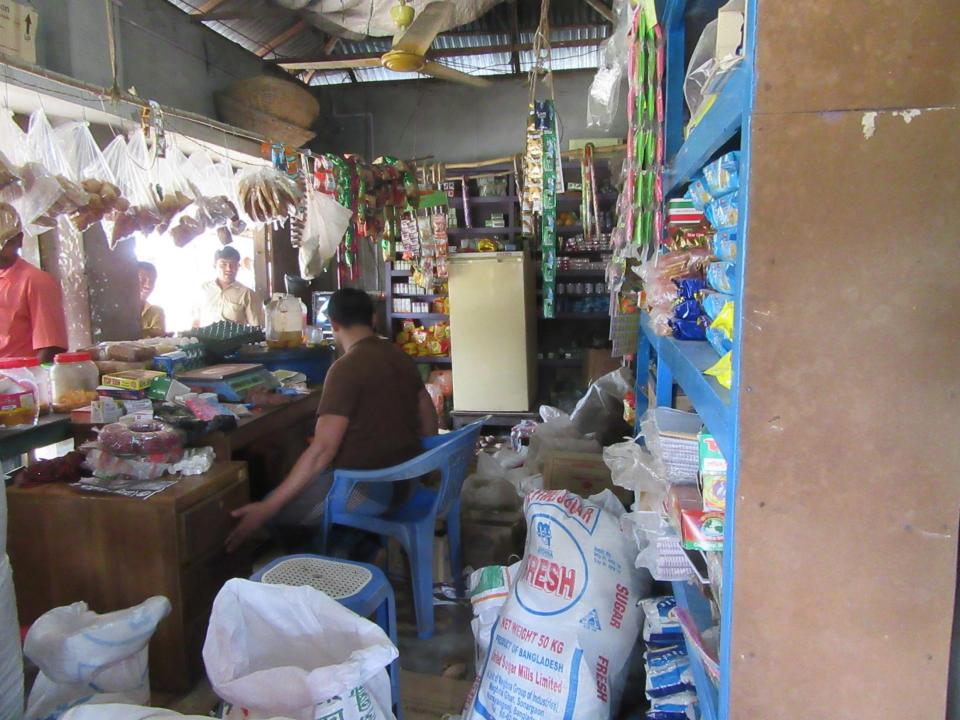

# Pictures

গণপ্রজাতৃত্ত্রী বাংলাদেশ সরকার Government of the People's Republic of Bangladesh NATIONAL ID CARD / জাতীয় পরিচয় পত্র

नाम: आंध्र छानिन

Name: ABDUL JOLIL

পিতা: মোঃ ইসমাইল হোসেন

মাতা: জোলেখা খাতুন