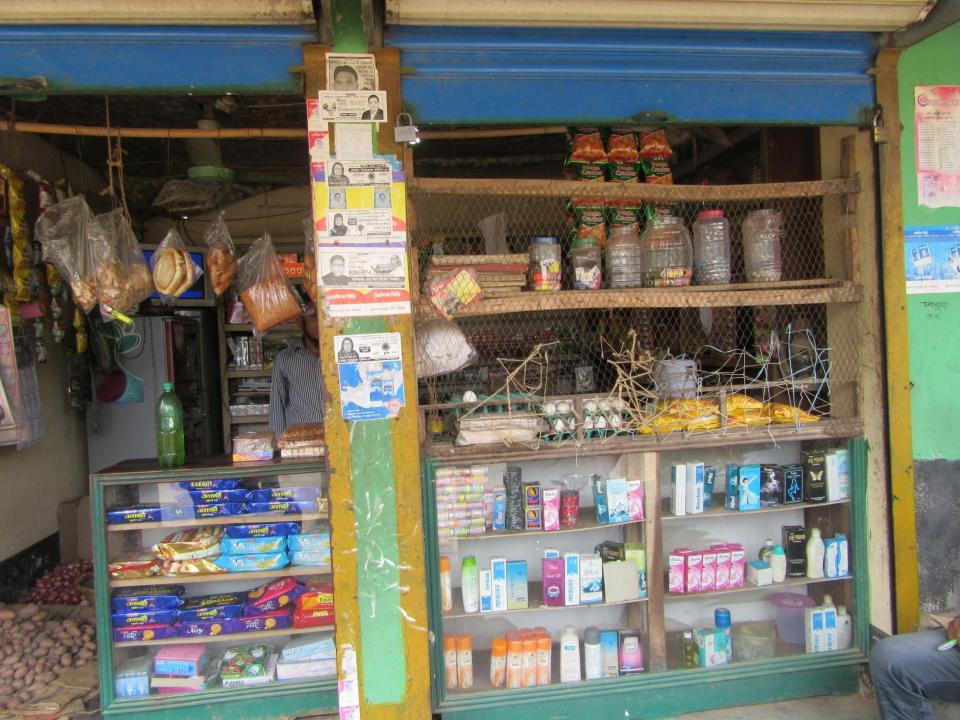

| Proposed Nobin Udyokta Business Info              |   |                                                                                                                                                                                                                                                                                                                                                                                      |  |
|---------------------------------------------------|---|--------------------------------------------------------------------------------------------------------------------------------------------------------------------------------------------------------------------------------------------------------------------------------------------------------------------------------------------------------------------------------------|--|
| Business Name                                     | : | MOKBUL STORE                                                                                                                                                                                                                                                                                                                                                                         |  |
| Location                                          | : | Dewaner Chala, Telihati                                                                                                                                                                                                                                                                                                                                                              |  |
| Total Investment in BDT                           | : | BDT 190,000/-                                                                                                                                                                                                                                                                                                                                                                        |  |
| Financing                                         | : | Self BDT 90,000/-(from existing business) 53% Required Investment BDT 1,00,000/-(as equity) 47%                                                                                                                                                                                                                                                                                      |  |
| Present salary/drawings from business (estimates) | : | BDT 5,000/-                                                                                                                                                                                                                                                                                                                                                                          |  |
| Proposed Salary                                   | : | BDT 5,000/-                                                                                                                                                                                                                                                                                                                                                                          |  |
| Size of shop                                      | : | 20 ft x 28 ft = 560 square ft                                                                                                                                                                                                                                                                                                                                                        |  |
| Security of the shop                              | : | Nil                                                                                                                                                                                                                                                                                                                                                                                  |  |
| Implementation                                    |   | <ul> <li>The business is planned to be scaled up by investment in existing goods like Grocaries etc.</li> <li>Average 15% gain on sale.</li> <li>The business is operating by entrepreneur. Existing no employees.</li> <li>One will be appointed in the future.</li> <li>The shop is own.</li> <li>Collects goods from Bogura.</li> <li>Agreed grace period is 3 months.</li> </ul> |  |