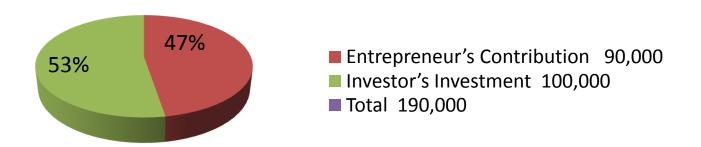

| Invest                             | ment Breakdov | wn       |        |
|------------------------------------|---------------|----------|--------|
| Particulars                        | Existing      | Proposed | Total  |
| Rice                               | 5,400         | 18,000   | 23400  |
| Pulse                              | 5,500         | 16,500   | 22000  |
| Soft drinks                        | 3,850         | 0        | 3850   |
| Flour, Sopa, Soyabin oil, coil etc | 55,250        | 16,500   | 71750  |
| Freeze                             | 20,000        | 49,000   | 69000  |
|                                    | 90,000        | 100,000  | 190000 |