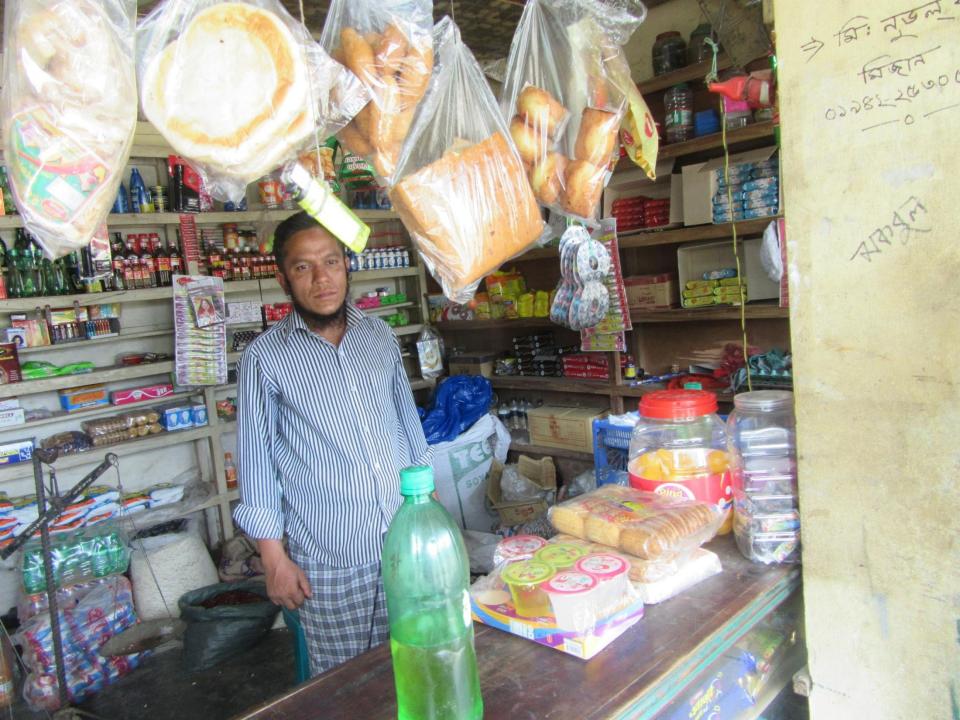

| Proposed Nobin Udyokta Business Info              |   |                                                                                                                                                                                                                                                                                                                                                                                      |  |
|---------------------------------------------------|---|--------------------------------------------------------------------------------------------------------------------------------------------------------------------------------------------------------------------------------------------------------------------------------------------------------------------------------------------------------------------------------------|--|
| Business Name                                     | : | MOKBUL STORE                                                                                                                                                                                                                                                                                                                                                                         |  |
| Location                                          | : | Dewaner Chala, Telihati                                                                                                                                                                                                                                                                                                                                                              |  |
| Total Investment in BDT                           | : | BDT 190,000/-                                                                                                                                                                                                                                                                                                                                                                        |  |
| Financing                                         | : | Self BDT 90,000/-(from existing business) 53% Required Investment BDT 1,00,000/-(as equity) 47%                                                                                                                                                                                                                                                                                      |  |
| Present salary/drawings from business (estimates) | : | BDT 5,000/-                                                                                                                                                                                                                                                                                                                                                                          |  |
| Proposed Salary                                   | : | BDT 5,000/-                                                                                                                                                                                                                                                                                                                                                                          |  |
| Size of shop                                      | : | 20 ft x 28 ft = 560 square ft                                                                                                                                                                                                                                                                                                                                                        |  |
| Security of the shop                              | : | Nil                                                                                                                                                                                                                                                                                                                                                                                  |  |
| Implementation                                    |   | <ul> <li>The business is planned to be scaled up by investment in existing goods like Grocaries etc.</li> <li>Average 15% gain on sale.</li> <li>The business is operating by entrepreneur. Existing no employees.</li> <li>One will be appointed in the future.</li> <li>The shop is own.</li> <li>Collects goods from Bogura.</li> <li>Agreed grace period is 3 months.</li> </ul> |  |