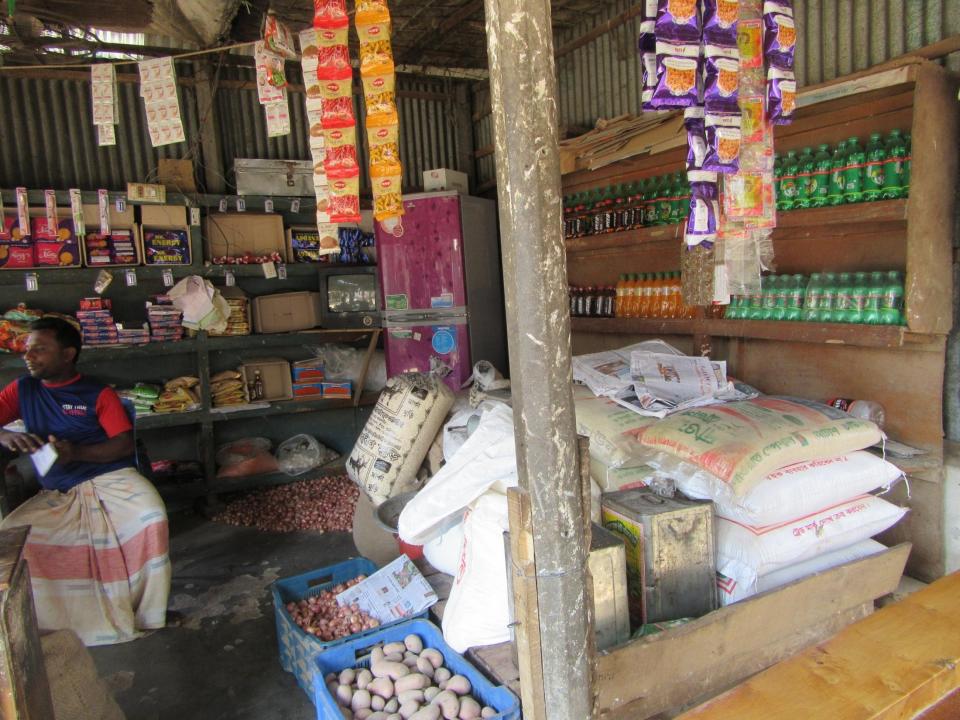

# Pictures

| Proposed Nobin Udyokta Business Info              |    |                                                                                                                                                                                                                                                                                                                                                  |  |
|---------------------------------------------------|----|--------------------------------------------------------------------------------------------------------------------------------------------------------------------------------------------------------------------------------------------------------------------------------------------------------------------------------------------------|--|
| Business Name                                     | :  | M/S SHAWON STORE                                                                                                                                                                                                                                                                                                                                 |  |
| Location                                          | :  | Majem Ali Mor, M.C Bazar, Shreepur, Gazipur                                                                                                                                                                                                                                                                                                      |  |
| Total Investment in BDT                           | :  | BDT 180,000/-                                                                                                                                                                                                                                                                                                                                    |  |
| Financing                                         | •  | Self BDT 80,000/-(from existing business) 44% Required Investment BDT 100,000/-(as equity) 56%                                                                                                                                                                                                                                                   |  |
| Present salary/drawings from business (estimates) | :  | BDT 5,000/-                                                                                                                                                                                                                                                                                                                                      |  |
| Proposed Salary                                   | :  | BDT 5,000/-                                                                                                                                                                                                                                                                                                                                      |  |
| Size of shop                                      | •  | 10ft x 12ft= 120 square ft                                                                                                                                                                                                                                                                                                                       |  |
| Security of the shop                              | •• | -                                                                                                                                                                                                                                                                                                                                                |  |
| Implementation                                    | •• | <ul> <li>The business is planned to be scaled up by investment in existing goods like; Confectionery item.</li> <li>Average 15% gain on sale.</li> <li>The business is operating by entrepreneur. Existing no employee.</li> <li>The shop is owned.</li> <li>Collects goods from MC Bazaar.</li> <li>Agreed grace period is 3 months.</li> </ul> |  |