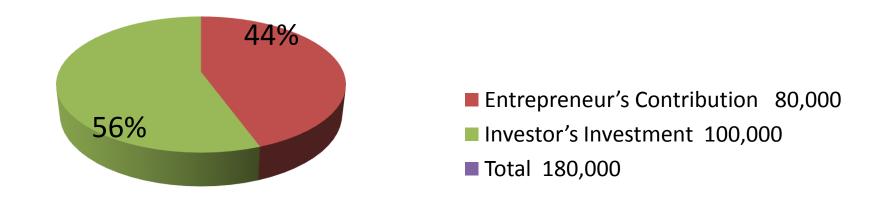

| Proposed Nobin Udyokta Business Info              |    |                                                                                                                                                                                                                                                                                                                                                  |  |
|---------------------------------------------------|----|--------------------------------------------------------------------------------------------------------------------------------------------------------------------------------------------------------------------------------------------------------------------------------------------------------------------------------------------------|--|
| Business Name                                     | :  | M/S SHAWON STORE                                                                                                                                                                                                                                                                                                                                 |  |
| Location                                          | :  | Majem Ali Mor, M.C Bazar, Shreepur, Gazipur                                                                                                                                                                                                                                                                                                      |  |
| Total Investment in BDT                           | :  | BDT 180,000/-                                                                                                                                                                                                                                                                                                                                    |  |
| Financing                                         | •  | Self BDT 80,000/-(from existing business) 44% Required Investment BDT 100,000/-(as equity) 56%                                                                                                                                                                                                                                                   |  |
| Present salary/drawings from business (estimates) | :  | BDT 5,000/-                                                                                                                                                                                                                                                                                                                                      |  |
| Proposed Salary                                   | :  | BDT 5,000/-                                                                                                                                                                                                                                                                                                                                      |  |
| Size of shop                                      | •  | 10ft x 12ft= 120 square ft                                                                                                                                                                                                                                                                                                                       |  |
| Security of the shop                              | •• | -                                                                                                                                                                                                                                                                                                                                                |  |
| Implementation                                    | •• | <ul> <li>The business is planned to be scaled up by investment in existing goods like; Confectionery item.</li> <li>Average 15% gain on sale.</li> <li>The business is operating by entrepreneur. Existing no employee.</li> <li>The shop is owned.</li> <li>Collects goods from MC Bazaar.</li> <li>Agreed grace period is 3 months.</li> </ul> |  |