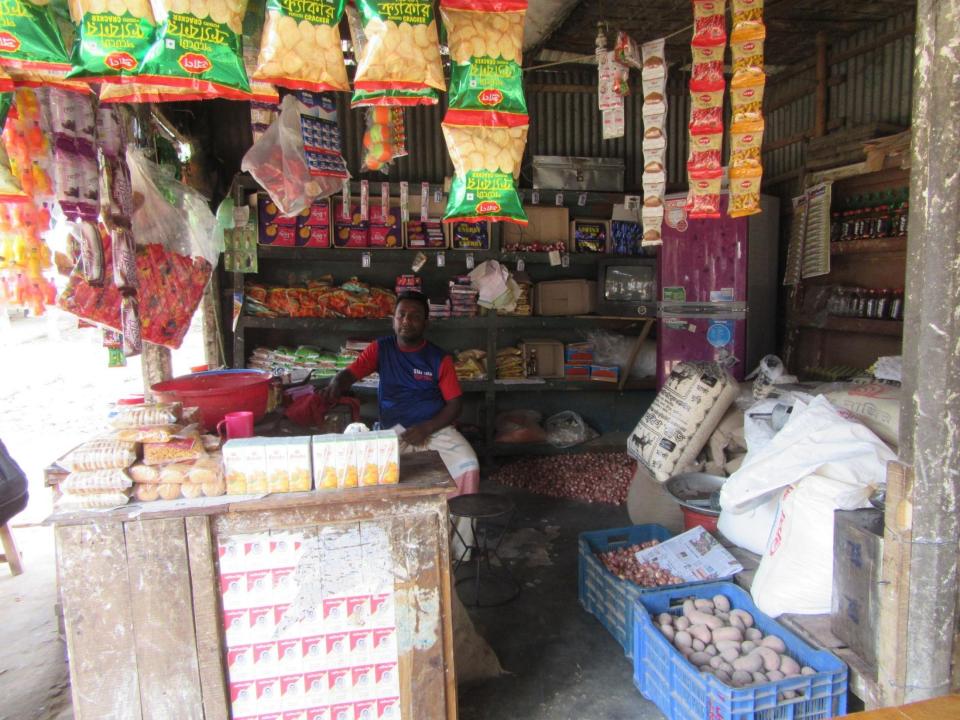

# Pictures

| Proposed Nobin Udyokta Business Info              |    |                                                                                                                                                                                                                                                                                                                                                  |  |
|---------------------------------------------------|----|--------------------------------------------------------------------------------------------------------------------------------------------------------------------------------------------------------------------------------------------------------------------------------------------------------------------------------------------------|--|
| Business Name                                     | :  | M/S SHAWON STORE                                                                                                                                                                                                                                                                                                                                 |  |
| Location                                          | :  | Majem Ali Mor, M.C Bazar, Shreepur, Gazipur                                                                                                                                                                                                                                                                                                      |  |
| Total Investment in BDT                           | :  | BDT 180,000/-                                                                                                                                                                                                                                                                                                                                    |  |
| Financing                                         | •  | Self BDT 80,000/-(from existing business) 44% Required Investment BDT 100,000/-(as equity) 56%                                                                                                                                                                                                                                                   |  |
| Present salary/drawings from business (estimates) | :  | BDT 5,000/-                                                                                                                                                                                                                                                                                                                                      |  |
| Proposed Salary                                   | :  | BDT 5,000/-                                                                                                                                                                                                                                                                                                                                      |  |
| Size of shop                                      | •  | 10ft x 12ft= 120 square ft                                                                                                                                                                                                                                                                                                                       |  |
| Security of the shop                              | •• | -                                                                                                                                                                                                                                                                                                                                                |  |
| Implementation                                    | •• | <ul> <li>The business is planned to be scaled up by investment in existing goods like; Confectionery item.</li> <li>Average 15% gain on sale.</li> <li>The business is operating by entrepreneur. Existing no employee.</li> <li>The shop is owned.</li> <li>Collects goods from MC Bazaar.</li> <li>Agreed grace period is 3 months.</li> </ul> |  |