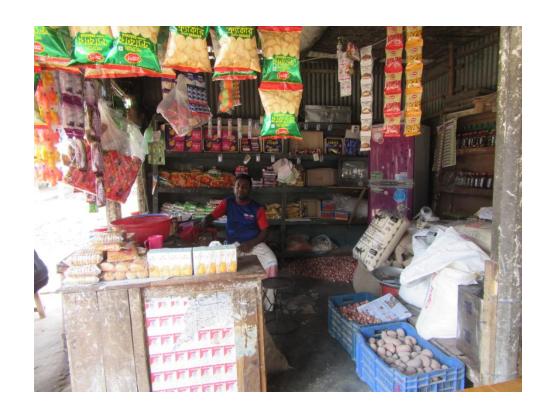

# Pictures

| Proposed Nobin Udyokta Business Info              |    |                                                                                                                                                                                                                                                                                                                                                  |  |
|---------------------------------------------------|----|--------------------------------------------------------------------------------------------------------------------------------------------------------------------------------------------------------------------------------------------------------------------------------------------------------------------------------------------------|--|
| Business Name                                     | :  | M/S SHAWON STORE                                                                                                                                                                                                                                                                                                                                 |  |
| Location                                          | :  | Majem Ali Mor, M.C Bazar, Shreepur, Gazipur                                                                                                                                                                                                                                                                                                      |  |
| Total Investment in BDT                           | :  | BDT 180,000/-                                                                                                                                                                                                                                                                                                                                    |  |
| Financing                                         | •  | Self BDT 80,000/-(from existing business) 44% Required Investment BDT 100,000/-(as equity) 56%                                                                                                                                                                                                                                                   |  |
| Present salary/drawings from business (estimates) | :  | BDT 5,000/-                                                                                                                                                                                                                                                                                                                                      |  |
| Proposed Salary                                   | :  | BDT 5,000/-                                                                                                                                                                                                                                                                                                                                      |  |
| Size of shop                                      | •  | 10ft x 12ft= 120 square ft                                                                                                                                                                                                                                                                                                                       |  |
| Security of the shop                              | •• | -                                                                                                                                                                                                                                                                                                                                                |  |
| Implementation                                    | •• | <ul> <li>The business is planned to be scaled up by investment in existing goods like; Confectionery item.</li> <li>Average 15% gain on sale.</li> <li>The business is operating by entrepreneur. Existing no employee.</li> <li>The shop is owned.</li> <li>Collects goods from MC Bazaar.</li> <li>Agreed grace period is 3 months.</li> </ul> |  |