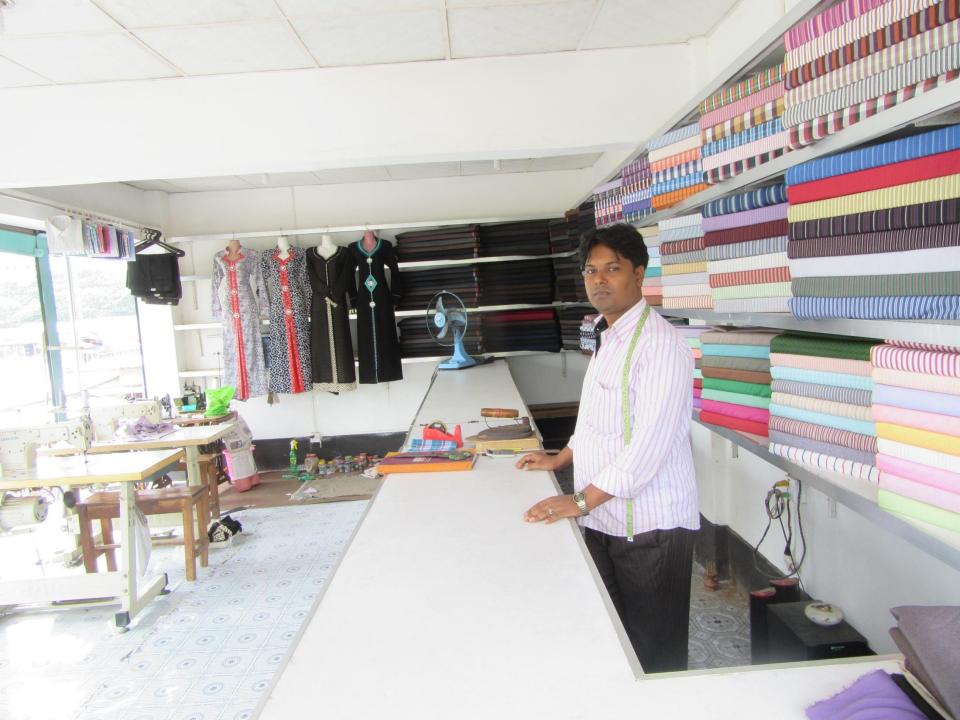

| Proposed Nobin Udyokta Business Info                 |   |                                                                                                                                                                                                                                                                                                                                                                                                               |  |
|------------------------------------------------------|---|---------------------------------------------------------------------------------------------------------------------------------------------------------------------------------------------------------------------------------------------------------------------------------------------------------------------------------------------------------------------------------------------------------------|--|
| Business Name                                        | : | NEW DHAKA TAILORS & FEBRICS                                                                                                                                                                                                                                                                                                                                                                                   |  |
| Location                                             | : | Nayanpur baazar                                                                                                                                                                                                                                                                                                                                                                                               |  |
| Total Investment in BDT                              | : | BDT 240,000/-                                                                                                                                                                                                                                                                                                                                                                                                 |  |
| Financing                                            | : | Self BDT 1,40,000/-(from existing business) 58%                                                                                                                                                                                                                                                                                                                                                               |  |
|                                                      |   | Required Investment BDT 1,00,000/-(as equity) 42%                                                                                                                                                                                                                                                                                                                                                             |  |
| Present salary/drawings<br>from business (estimates) | : | BDT 5,000/-                                                                                                                                                                                                                                                                                                                                                                                                   |  |
| Proposed Salary                                      | : | BDT 5,000/-                                                                                                                                                                                                                                                                                                                                                                                                   |  |
| Size of shop                                         | : | 22 ft x 13 ft =286 square ft                                                                                                                                                                                                                                                                                                                                                                                  |  |
| Security of the shop                                 | : | BDT 1,60,000                                                                                                                                                                                                                                                                                                                                                                                                  |  |
| Implementation                                       | : | <ul> <li>The business is planned to be scaled up by investment in existing goods like Tailors &amp; Clothing etc.</li> <li>Average 15% gain on sale.</li> <li>The business is operating by entrepreneur. Existing no employees.</li> <li>One will be appointed in the future.</li> <li>The shop is own.</li> <li>Collects goods from Islampur, Babur hat</li> <li>Agreed grace period is 3 months.</li> </ul> |  |