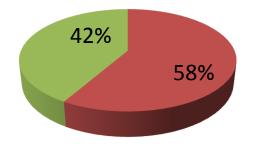

| Proposed Nobin Udyokta Business Info                 |   |                                                                                                                                                                                                                                                                                                                                                                                                               |  |
|------------------------------------------------------|---|---------------------------------------------------------------------------------------------------------------------------------------------------------------------------------------------------------------------------------------------------------------------------------------------------------------------------------------------------------------------------------------------------------------|--|
| Business Name                                        | : | NEW DHAKA TAILORS & FEBRICS                                                                                                                                                                                                                                                                                                                                                                                   |  |
| Location                                             | : | Nayanpur baazar                                                                                                                                                                                                                                                                                                                                                                                               |  |
| Total Investment in BDT                              | : | BDT 240,000/-                                                                                                                                                                                                                                                                                                                                                                                                 |  |
| Financing                                            | : | Self BDT 1,40,000/-(from existing business) 58%                                                                                                                                                                                                                                                                                                                                                               |  |
|                                                      |   | Required Investment BDT 1,00,000/-(as equity) 42%                                                                                                                                                                                                                                                                                                                                                             |  |
| Present salary/drawings<br>from business (estimates) | : | BDT 5,000/-                                                                                                                                                                                                                                                                                                                                                                                                   |  |
| Proposed Salary                                      | : | BDT 5,000/-                                                                                                                                                                                                                                                                                                                                                                                                   |  |
| Size of shop                                         | : | 22 ft x 13 ft =286 square ft                                                                                                                                                                                                                                                                                                                                                                                  |  |
| Security of the shop                                 | : | BDT 1,60,000                                                                                                                                                                                                                                                                                                                                                                                                  |  |
| Implementation                                       | : | <ul> <li>The business is planned to be scaled up by investment in existing goods like Tailors &amp; Clothing etc.</li> <li>Average 15% gain on sale.</li> <li>The business is operating by entrepreneur. Existing no employees.</li> <li>One will be appointed in the future.</li> <li>The shop is own.</li> <li>Collects goods from Islampur, Babur hat</li> <li>Agreed grace period is 3 months.</li> </ul> |  |