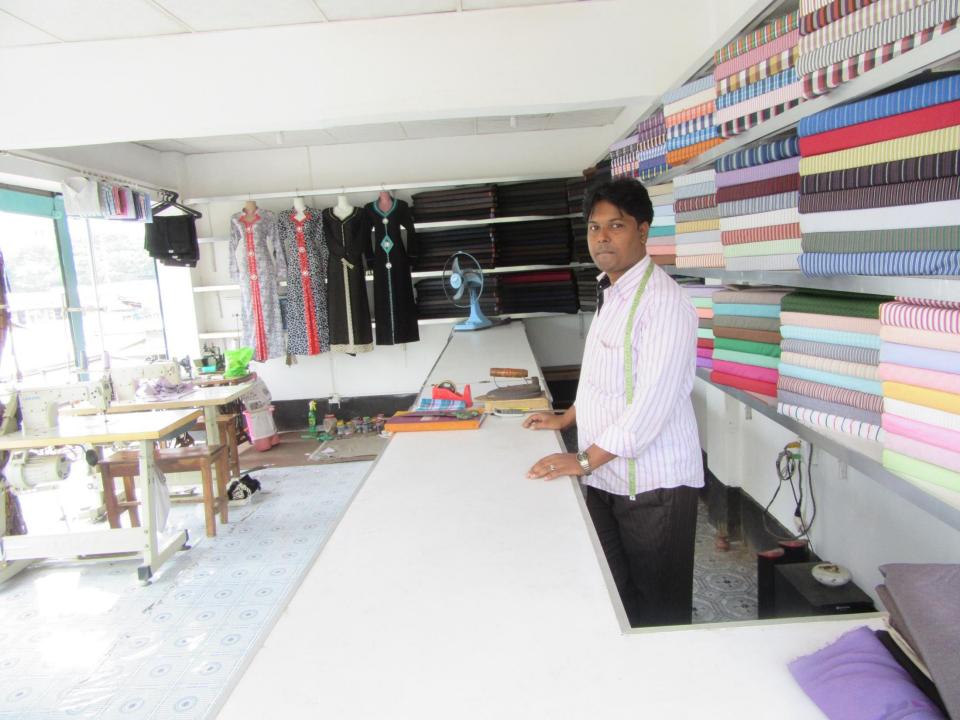

| Proposed Nobin Udyokta Business Info                 |   |                                                                                                                                                                                                                                                                                                                                                                                                               |  |
|------------------------------------------------------|---|---------------------------------------------------------------------------------------------------------------------------------------------------------------------------------------------------------------------------------------------------------------------------------------------------------------------------------------------------------------------------------------------------------------|--|
| Business Name                                        | : | NEW DHAKA TAILORS & FEBRICS                                                                                                                                                                                                                                                                                                                                                                                   |  |
| Location                                             | : | Nayanpur baazar                                                                                                                                                                                                                                                                                                                                                                                               |  |
| Total Investment in BDT                              | : | BDT 240,000/-                                                                                                                                                                                                                                                                                                                                                                                                 |  |
| Financing                                            | : | Self BDT 1,40,000/-(from existing business) 58%                                                                                                                                                                                                                                                                                                                                                               |  |
|                                                      |   | Required Investment BDT 1,00,000/-(as equity) 42%                                                                                                                                                                                                                                                                                                                                                             |  |
| Present salary/drawings<br>from business (estimates) | : | BDT 5,000/-                                                                                                                                                                                                                                                                                                                                                                                                   |  |
| Proposed Salary                                      | : | BDT 5,000/-                                                                                                                                                                                                                                                                                                                                                                                                   |  |
| Size of shop                                         | : | 22 ft x 13 ft =286 square ft                                                                                                                                                                                                                                                                                                                                                                                  |  |
| Security of the shop                                 | : | BDT 1,60,000                                                                                                                                                                                                                                                                                                                                                                                                  |  |
| Implementation                                       | : | <ul> <li>The business is planned to be scaled up by investment in existing goods like Tailors &amp; Clothing etc.</li> <li>Average 15% gain on sale.</li> <li>The business is operating by entrepreneur. Existing no employees.</li> <li>One will be appointed in the future.</li> <li>The shop is own.</li> <li>Collects goods from Islampur, Babur hat</li> <li>Agreed grace period is 3 months.</li> </ul> |  |