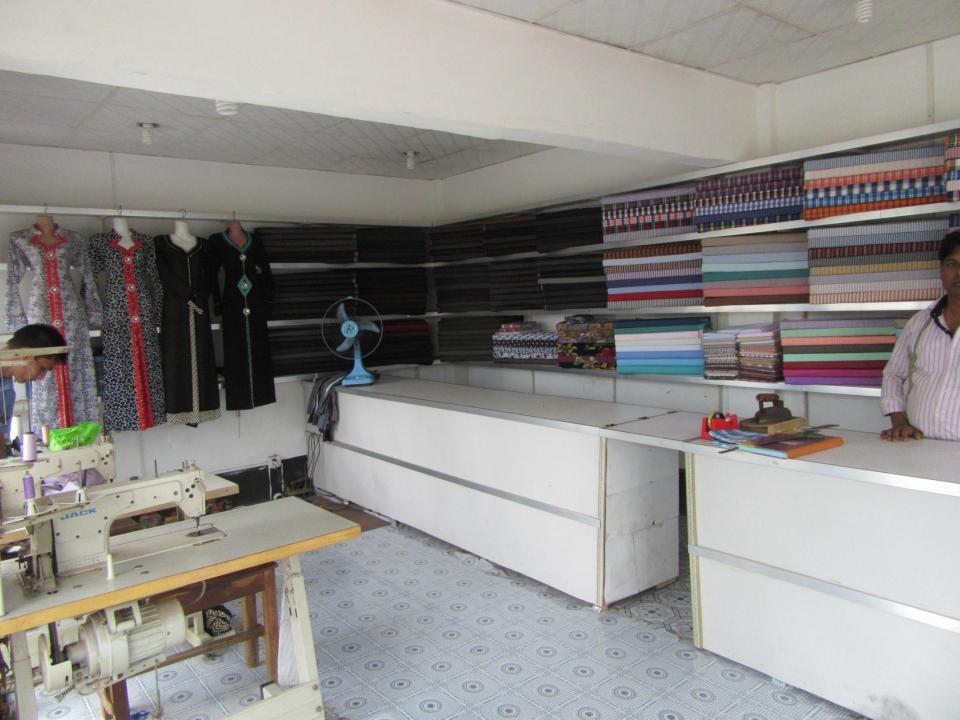

| Proposed Nobin Udyokta Business Info                 |   |                                                                                                                                                                                                                                                                                                                                                                                                               |  |
|------------------------------------------------------|---|---------------------------------------------------------------------------------------------------------------------------------------------------------------------------------------------------------------------------------------------------------------------------------------------------------------------------------------------------------------------------------------------------------------|--|
| Business Name                                        | : | NEW DHAKA TAILORS & FEBRICS                                                                                                                                                                                                                                                                                                                                                                                   |  |
| Location                                             | : | Nayanpur baazar                                                                                                                                                                                                                                                                                                                                                                                               |  |
| Total Investment in BDT                              | : | BDT 240,000/-                                                                                                                                                                                                                                                                                                                                                                                                 |  |
| Financing                                            | : | Self BDT 1,40,000/-(from existing business) 58%                                                                                                                                                                                                                                                                                                                                                               |  |
|                                                      |   | Required Investment BDT 1,00,000/-(as equity) 42%                                                                                                                                                                                                                                                                                                                                                             |  |
| Present salary/drawings<br>from business (estimates) | : | BDT 5,000/-                                                                                                                                                                                                                                                                                                                                                                                                   |  |
| Proposed Salary                                      | : | BDT 5,000/-                                                                                                                                                                                                                                                                                                                                                                                                   |  |
| Size of shop                                         | : | 22 ft x 13 ft =286 square ft                                                                                                                                                                                                                                                                                                                                                                                  |  |
| Security of the shop                                 | : | BDT 1,60,000                                                                                                                                                                                                                                                                                                                                                                                                  |  |
| Implementation                                       | : | <ul> <li>The business is planned to be scaled up by investment in existing goods like Tailors &amp; Clothing etc.</li> <li>Average 15% gain on sale.</li> <li>The business is operating by entrepreneur. Existing no employees.</li> <li>One will be appointed in the future.</li> <li>The shop is own.</li> <li>Collects goods from Islampur, Babur hat</li> <li>Agreed grace period is 3 months.</li> </ul> |  |