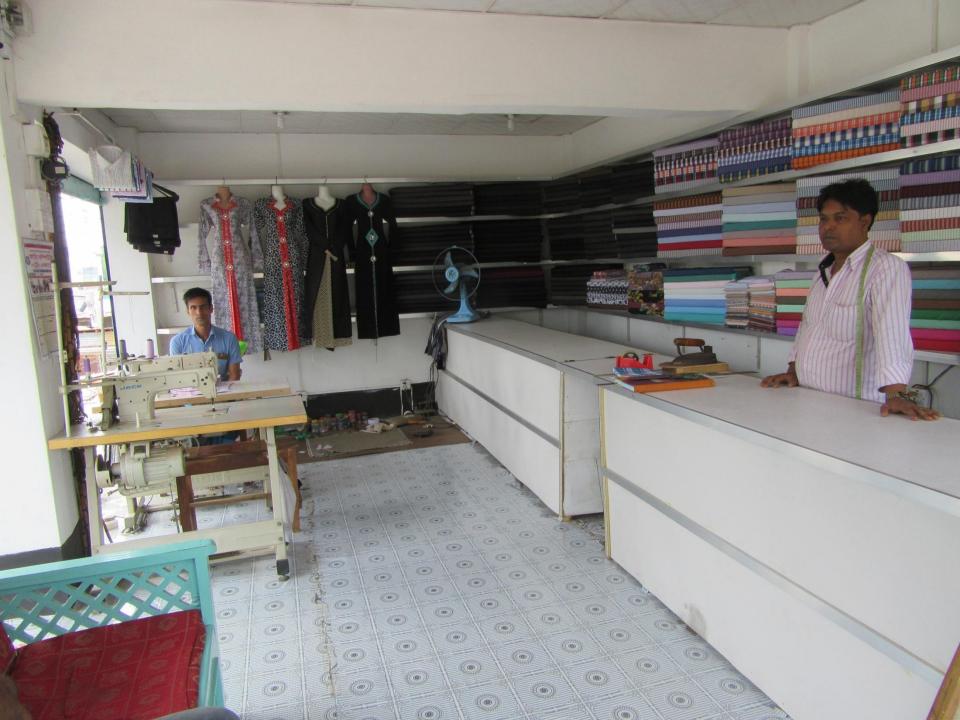

| Proposed Nobin Udyokta Business Info                 |   |                                                                                                                                                                                                                                                                                                                                                                                                               |  |
|------------------------------------------------------|---|---------------------------------------------------------------------------------------------------------------------------------------------------------------------------------------------------------------------------------------------------------------------------------------------------------------------------------------------------------------------------------------------------------------|--|
| Business Name                                        | : | NEW DHAKA TAILORS & FEBRICS                                                                                                                                                                                                                                                                                                                                                                                   |  |
| Location                                             | : | Nayanpur baazar                                                                                                                                                                                                                                                                                                                                                                                               |  |
| Total Investment in BDT                              | : | BDT 240,000/-                                                                                                                                                                                                                                                                                                                                                                                                 |  |
| Financing                                            | : | Self BDT 1,40,000/-(from existing business) 58%                                                                                                                                                                                                                                                                                                                                                               |  |
|                                                      |   | Required Investment BDT 1,00,000/-(as equity) 42%                                                                                                                                                                                                                                                                                                                                                             |  |
| Present salary/drawings<br>from business (estimates) | : | BDT 5,000/-                                                                                                                                                                                                                                                                                                                                                                                                   |  |
| Proposed Salary                                      | : | BDT 5,000/-                                                                                                                                                                                                                                                                                                                                                                                                   |  |
| Size of shop                                         | : | 22 ft x 13 ft =286 square ft                                                                                                                                                                                                                                                                                                                                                                                  |  |
| Security of the shop                                 | : | BDT 1,60,000                                                                                                                                                                                                                                                                                                                                                                                                  |  |
| Implementation                                       | : | <ul> <li>The business is planned to be scaled up by investment in existing goods like Tailors &amp; Clothing etc.</li> <li>Average 15% gain on sale.</li> <li>The business is operating by entrepreneur. Existing no employees.</li> <li>One will be appointed in the future.</li> <li>The shop is own.</li> <li>Collects goods from Islampur, Babur hat</li> <li>Agreed grace period is 3 months.</li> </ul> |  |