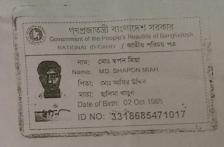

#### **Proposed NU Business Name: SHAPON STORE**

Project identification and prepared by: Md Hafizur, Mowna Unit, Gazipur

Project verified by: Md Rafiqul Islam

| Brief Bio of The Proposed Nobin Udyokta                                                                                                         |       |                                                                                                                                                                             |  |  |
|-------------------------------------------------------------------------------------------------------------------------------------------------|-------|-----------------------------------------------------------------------------------------------------------------------------------------------------------------------------|--|--|
| Name                                                                                                                                            | :     | MD SHAPON MIAH                                                                                                                                                              |  |  |
| Age                                                                                                                                             | :     | 02-10-1985 (31 Years)                                                                                                                                                       |  |  |
| Education, till to date                                                                                                                         | :     | SSC                                                                                                                                                                         |  |  |
| Marital status                                                                                                                                  | :     | Married                                                                                                                                                                     |  |  |
| Children                                                                                                                                        | :     | Nil                                                                                                                                                                         |  |  |
| No. of siblings:                                                                                                                                | :     | 1 Brother 2 Sister                                                                                                                                                          |  |  |
| Address                                                                                                                                         | :     | Vill: Mulaid, P.O: Tangra, P.S: Shreepur, Dist: Gazipur                                                                                                                     |  |  |
| Parent's and GB related Info (i) Who is GB member (ii) Mother's name (iii) Father's name (iv) GB member's info                                  | : : : | Mother Father  HALIMA KHATUN  MD AFIR UDDIN  Branch: Tengra, Centre # 42(Female),  Member ID: 3171, Group No: 01  Member since: 25-09-1997 (12 Years)  First loan: BDT 5000 |  |  |
| Further Information: (v) Who pays GB loan installment (vi) Mobile lady (vii) Grameen Education Loan (viii) Any other loan like GB, BRAC ASA etc | : : : | Existing Loan: BDT 20,000, Outstanding loan: Nil<br>Father<br>No<br>No<br>No                                                                                                |  |  |