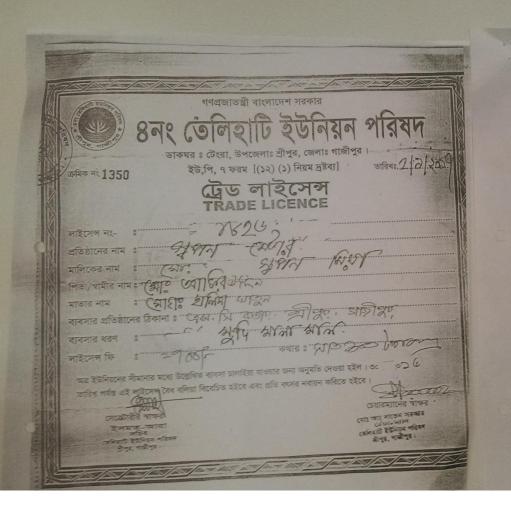

| Proposed Nobin Udyokta Business Info              |   |                                                                                                                                                                                                                                                                                                                                                                                      |  |  |
|---------------------------------------------------|---|--------------------------------------------------------------------------------------------------------------------------------------------------------------------------------------------------------------------------------------------------------------------------------------------------------------------------------------------------------------------------------------|--|--|
| Business Name                                     | : | SHAPON STORE                                                                                                                                                                                                                                                                                                                                                                         |  |  |
| Location                                          | : | MC Baazar                                                                                                                                                                                                                                                                                                                                                                            |  |  |
| Total Investment in BDT                           | : | BDT 450,000/-                                                                                                                                                                                                                                                                                                                                                                        |  |  |
| Financing                                         | : | Self BDT 3,00,000/-(from existing business) 67% Required Investment BDT 1,50,000/-(as equity) 33%                                                                                                                                                                                                                                                                                    |  |  |
| Present salary/drawings from business (estimates) | : | BDT 5,000/-                                                                                                                                                                                                                                                                                                                                                                          |  |  |
| Proposed Salary                                   | : | BDT 5,000/-                                                                                                                                                                                                                                                                                                                                                                          |  |  |
| Size of shop                                      | : | 30 ft x 16 ft = 480 square ft                                                                                                                                                                                                                                                                                                                                                        |  |  |
| Security of the shop                              | : | Nil                                                                                                                                                                                                                                                                                                                                                                                  |  |  |
| Implementation                                    | : | <ul> <li>The business is planned to be scaled up by investment in existing goods like Grocaries etc.</li> <li>Average 15% gain on sale.</li> <li>The business is operating by entrepreneur. Existing no employees.</li> <li>One will be appointed in the future.</li> <li>The shop is own.</li> <li>Collects goods from Bogura.</li> <li>Agreed grace period is 3 months.</li> </ul> |  |  |