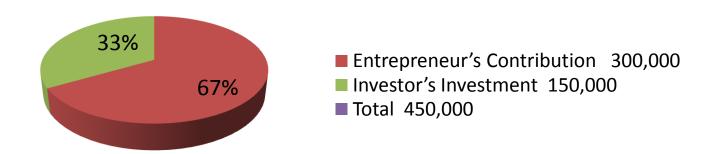

| Proposed Nobin Udyokta Business Info              |   |                                                                                                                                                                                                                                                                                                                                                                                      |  |  |
|---------------------------------------------------|---|--------------------------------------------------------------------------------------------------------------------------------------------------------------------------------------------------------------------------------------------------------------------------------------------------------------------------------------------------------------------------------------|--|--|
| Business Name                                     | : | SHAPON STORE                                                                                                                                                                                                                                                                                                                                                                         |  |  |
| Location                                          | : | MC Baazar                                                                                                                                                                                                                                                                                                                                                                            |  |  |
| Total Investment in BDT                           | : | BDT 450,000/-                                                                                                                                                                                                                                                                                                                                                                        |  |  |
| Financing                                         | : | Self BDT 3,00,000/-(from existing business) 67% Required Investment BDT 1,50,000/-(as equity) 33%                                                                                                                                                                                                                                                                                    |  |  |
| Present salary/drawings from business (estimates) | : | BDT 5,000/-                                                                                                                                                                                                                                                                                                                                                                          |  |  |
| Proposed Salary                                   | : | BDT 5,000/-                                                                                                                                                                                                                                                                                                                                                                          |  |  |
| Size of shop                                      | : | 30 ft x 16 ft = 480 square ft                                                                                                                                                                                                                                                                                                                                                        |  |  |
| Security of the shop                              | : | Nil                                                                                                                                                                                                                                                                                                                                                                                  |  |  |
| Implementation                                    | : | <ul> <li>The business is planned to be scaled up by investment in existing goods like Grocaries etc.</li> <li>Average 15% gain on sale.</li> <li>The business is operating by entrepreneur. Existing no employees.</li> <li>One will be appointed in the future.</li> <li>The shop is own.</li> <li>Collects goods from Bogura.</li> <li>Agreed grace period is 3 months.</li> </ul> |  |  |

| Investment Breakdown       |          |          |        |  |  |  |
|----------------------------|----------|----------|--------|--|--|--|
| Particulars                | Existing | Proposed | Total  |  |  |  |
| Rice                       | 266,000  | 144,500  | 410500 |  |  |  |
| Soyabin Oil                | 30,000   | 0        | 30000  |  |  |  |
| Sopaz, powder, horlics etc | 4,000    | 5,500    | 9500   |  |  |  |
|                            | 300,000  | 150,000  | 450000 |  |  |  |