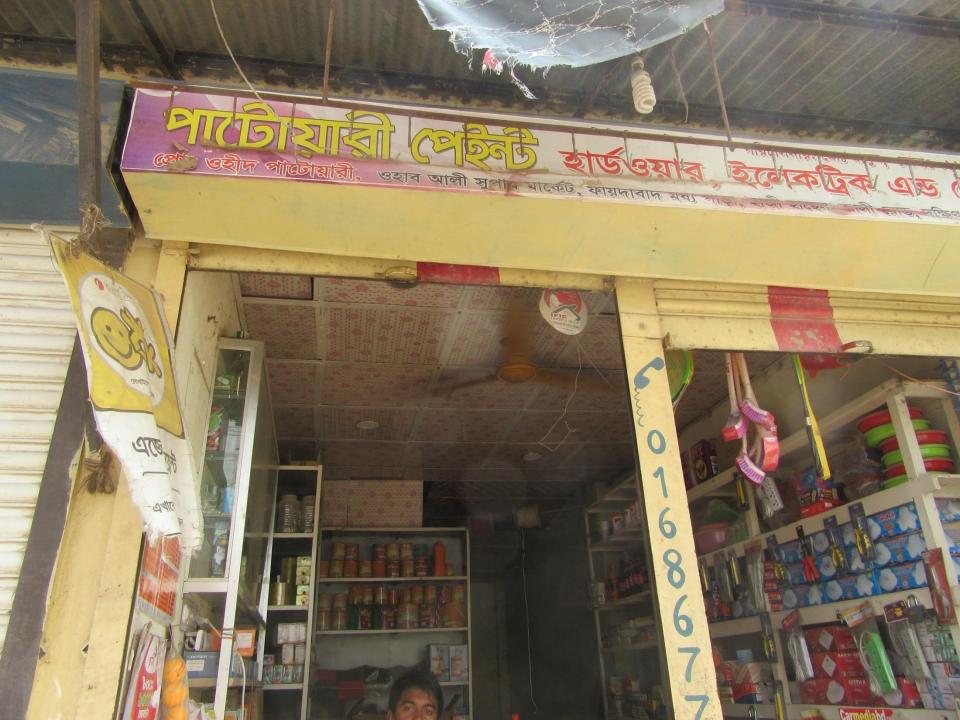

| Proposed Nobin Udyokta Business Info              |   |                                                                                                                                                                                                                                                                                                                                                                                                              |  |
|---------------------------------------------------|---|--------------------------------------------------------------------------------------------------------------------------------------------------------------------------------------------------------------------------------------------------------------------------------------------------------------------------------------------------------------------------------------------------------------|--|
| Business Name                                     | : | PATWARY ELECTRIC & HARDWARE                                                                                                                                                                                                                                                                                                                                                                                  |  |
| Location                                          | : | Faidabad middle Para Nearest Member Office, Dakshinkhan, Dhaka                                                                                                                                                                                                                                                                                                                                               |  |
| Total Investment in BDT                           | : | BDT 200,000/-                                                                                                                                                                                                                                                                                                                                                                                                |  |
| Financing                                         | : | Self BDT 1,00,000/- (from existing business) 50%                                                                                                                                                                                                                                                                                                                                                             |  |
|                                                   |   | Required Investment BDT 1,00,000/- (as equity) 50%                                                                                                                                                                                                                                                                                                                                                           |  |
| Present salary/drawings from business (estimates) | • | BDT 6,000                                                                                                                                                                                                                                                                                                                                                                                                    |  |
| Proposed Salary                                   | : | BDT 6,000                                                                                                                                                                                                                                                                                                                                                                                                    |  |
| Size of shop                                      | : | 27 ft x 10 ft= 270 square ft                                                                                                                                                                                                                                                                                                                                                                                 |  |
| Security of the shop                              | : | BDT 50,000                                                                                                                                                                                                                                                                                                                                                                                                   |  |
| Implementation                                    | : | <ul> <li>The business is planned to be scaled up by investment in existing goods like; Energy bulb, Switch, Holder, Plug, Colour, Hardwere etc.</li> <li>Average 20% gain on sales.</li> <li>The business is operating by entrepreneur. Existing no employee.</li> <li>The shop is rented.</li> <li>Collects goods from Tangi, Uttara, Naoabpur, Dhaka.</li> <li>Agreed grace period is 3 months.</li> </ul> |  |