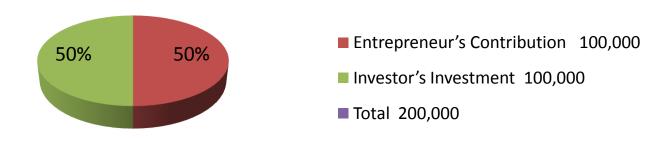

| Investment Breakdown |          |          |                |  |  |
|----------------------|----------|----------|----------------|--|--|
| Particulars          | Existing | Proposed | Proposed Total |  |  |
| Energy bulb          | 10,000   | 0        | 10,000         |  |  |
| Holder               | 6,000    | 0        | 6,000          |  |  |
| Plug                 | 2,000    | 0        | 2,000          |  |  |
| Switch               | 15,000   | 15,000   | 30,000         |  |  |
| Switch board         | 3,000    | 5000     | 8,000          |  |  |
| Colour               | 15,000   | 0        | 15,000         |  |  |
| Electic Tar          | 8,000    | 10000    | 18,000         |  |  |
| Multy plug           | 1,000    | 0        | 1,000          |  |  |
| Hardwere availe      | 18,000   | 25,000   | 43,000         |  |  |
| Flexi load           | 20,000   | 25,000   | 45,000         |  |  |
| others               | 2,000    | 20000    | 22,000         |  |  |
| Total                | 100,000  | 100,000  | 200,000        |  |  |