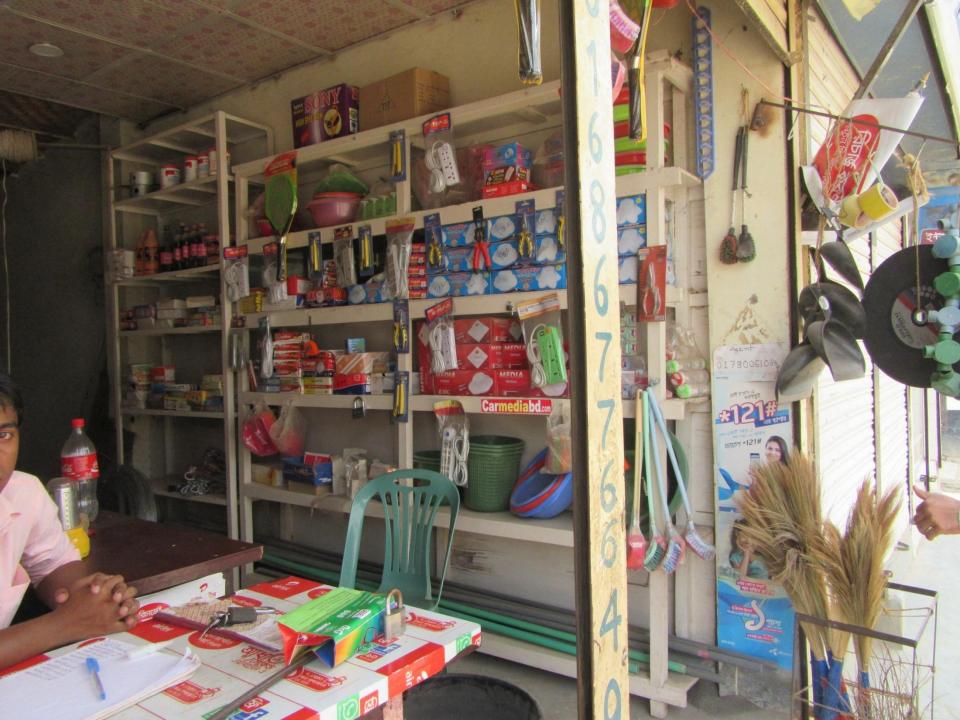

| Proposed Nobin Udyokta Business Info              |   |                                                                                                                                                                                                                                                                                                                                                                                                              |  |
|---------------------------------------------------|---|--------------------------------------------------------------------------------------------------------------------------------------------------------------------------------------------------------------------------------------------------------------------------------------------------------------------------------------------------------------------------------------------------------------|--|
| Business Name                                     | : | PATWARY ELECTRIC & HARDWARE                                                                                                                                                                                                                                                                                                                                                                                  |  |
| Location                                          | : | Faidabad middle Para Nearest Member Office, Dakshinkhan, Dhaka                                                                                                                                                                                                                                                                                                                                               |  |
| Total Investment in BDT                           | : | BDT 200,000/-                                                                                                                                                                                                                                                                                                                                                                                                |  |
| Financing                                         | : | Self BDT 1,00,000/- (from existing business) 50%                                                                                                                                                                                                                                                                                                                                                             |  |
|                                                   |   | Required Investment BDT 1,00,000/- (as equity) 50%                                                                                                                                                                                                                                                                                                                                                           |  |
| Present salary/drawings from business (estimates) | • | BDT 6,000                                                                                                                                                                                                                                                                                                                                                                                                    |  |
| Proposed Salary                                   | : | BDT 6,000                                                                                                                                                                                                                                                                                                                                                                                                    |  |
| Size of shop                                      | : | 27 ft x 10 ft= 270 square ft                                                                                                                                                                                                                                                                                                                                                                                 |  |
| Security of the shop                              | : | BDT 50,000                                                                                                                                                                                                                                                                                                                                                                                                   |  |
| Implementation                                    | : | <ul> <li>The business is planned to be scaled up by investment in existing goods like; Energy bulb, Switch, Holder, Plug, Colour, Hardwere etc.</li> <li>Average 20% gain on sales.</li> <li>The business is operating by entrepreneur. Existing no employee.</li> <li>The shop is rented.</li> <li>Collects goods from Tangi, Uttara, Naoabpur, Dhaka.</li> <li>Agreed grace period is 3 months.</li> </ul> |  |