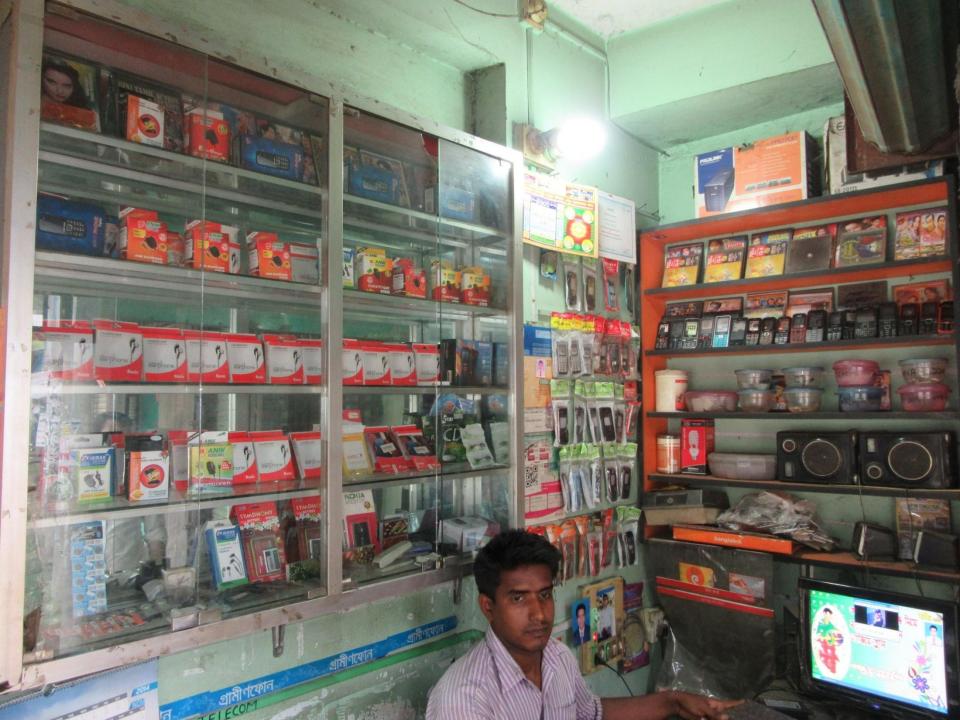

| Proposed Nobin Udyokta Business Info                 |   |                                                                                                                                                                                                                                                                                                                                                      |  |  |
|------------------------------------------------------|---|------------------------------------------------------------------------------------------------------------------------------------------------------------------------------------------------------------------------------------------------------------------------------------------------------------------------------------------------------|--|--|
| Business Name                                        | : | MAA TELECOM                                                                                                                                                                                                                                                                                                                                          |  |  |
| Location                                             | : | Meghna complex, RVN                                                                                                                                                                                                                                                                                                                                  |  |  |
| Total Investment in BDT                              | : | BDT 70,000/-                                                                                                                                                                                                                                                                                                                                         |  |  |
| Financing                                            | : | Self BDT 20,000/-(from existing business) 29%<br>Required Investment BDT 50,000/-(as equity) 71%                                                                                                                                                                                                                                                     |  |  |
| Present salary/drawings<br>from business (estimates) | : | BDT 4,000/-                                                                                                                                                                                                                                                                                                                                          |  |  |
| Proposed Salary                                      | : | BDT 5,000/-                                                                                                                                                                                                                                                                                                                                          |  |  |
| Size of shop                                         | : | 10 ft x 05 ft= 50square ft                                                                                                                                                                                                                                                                                                                           |  |  |
| Security of the shop                                 | : | BDT 15000                                                                                                                                                                                                                                                                                                                                            |  |  |
| Implementation                                       | : | <ul> <li>The business is planned to be scaled up by investment in existing goods like; Mobile accessories etc.</li> <li>Average 20% gain on sale.</li> <li>The business is operating by entrepreneur. Existing no employees.</li> <li>The shop is rented.</li> <li>Collects goods from Sherpur.</li> <li>Agreed grace period is 3 months.</li> </ul> |  |  |