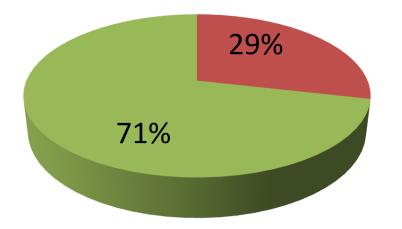

| Proposed Nobin Udyokta Business Info                 |   |                                                                                                                                                                                                                                                                                                                                                      |  |  |
|------------------------------------------------------|---|------------------------------------------------------------------------------------------------------------------------------------------------------------------------------------------------------------------------------------------------------------------------------------------------------------------------------------------------------|--|--|
| Business Name                                        | : | MAA TELECOM                                                                                                                                                                                                                                                                                                                                          |  |  |
| Location                                             | : | Meghna complex, RVN                                                                                                                                                                                                                                                                                                                                  |  |  |
| Total Investment in BDT                              | : | BDT 70,000/-                                                                                                                                                                                                                                                                                                                                         |  |  |
| Financing                                            | : | Self BDT 20,000/-(from existing business) 29%<br>Required Investment BDT 50,000/-(as equity) 71%                                                                                                                                                                                                                                                     |  |  |
| Present salary/drawings<br>from business (estimates) | : | BDT 4,000/-                                                                                                                                                                                                                                                                                                                                          |  |  |
| Proposed Salary                                      | : | BDT 5,000/-                                                                                                                                                                                                                                                                                                                                          |  |  |
| Size of shop                                         | : | 10 ft x 05 ft= 50square ft                                                                                                                                                                                                                                                                                                                           |  |  |
| Security of the shop                                 | : | BDT 15000                                                                                                                                                                                                                                                                                                                                            |  |  |
| Implementation                                       | : | <ul> <li>The business is planned to be scaled up by investment in existing goods like; Mobile accessories etc.</li> <li>Average 20% gain on sale.</li> <li>The business is operating by entrepreneur. Existing no employees.</li> <li>The shop is rented.</li> <li>Collects goods from Sherpur.</li> <li>Agreed grace period is 3 months.</li> </ul> |  |  |