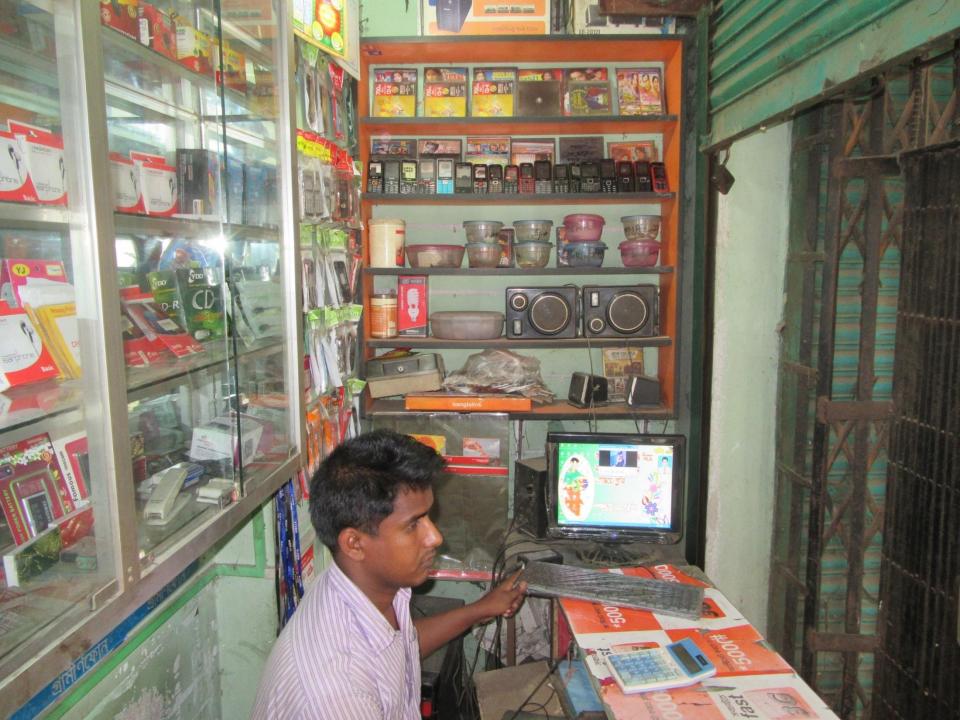

| Proposed Nobin Udyokta Business Info                 |   |                                                                                                                                                                                                                                                                                                                                                      |  |  |
|------------------------------------------------------|---|------------------------------------------------------------------------------------------------------------------------------------------------------------------------------------------------------------------------------------------------------------------------------------------------------------------------------------------------------|--|--|
| Business Name                                        | : | MAA TELECOM                                                                                                                                                                                                                                                                                                                                          |  |  |
| Location                                             | : | Meghna complex, RVN                                                                                                                                                                                                                                                                                                                                  |  |  |
| Total Investment in BDT                              | : | BDT 70,000/-                                                                                                                                                                                                                                                                                                                                         |  |  |
| Financing                                            | : | Self BDT 20,000/-(from existing business) 29%<br>Required Investment BDT 50,000/-(as equity) 71%                                                                                                                                                                                                                                                     |  |  |
| Present salary/drawings<br>from business (estimates) | : | BDT 4,000/-                                                                                                                                                                                                                                                                                                                                          |  |  |
| Proposed Salary                                      | : | BDT 5,000/-                                                                                                                                                                                                                                                                                                                                          |  |  |
| Size of shop                                         | : | 10 ft x 05 ft= 50square ft                                                                                                                                                                                                                                                                                                                           |  |  |
| Security of the shop                                 | : | BDT 15000                                                                                                                                                                                                                                                                                                                                            |  |  |
| Implementation                                       | : | <ul> <li>The business is planned to be scaled up by investment in existing goods like; Mobile accessories etc.</li> <li>Average 20% gain on sale.</li> <li>The business is operating by entrepreneur. Existing no employees.</li> <li>The shop is rented.</li> <li>Collects goods from Sherpur.</li> <li>Agreed grace period is 3 months.</li> </ul> |  |  |