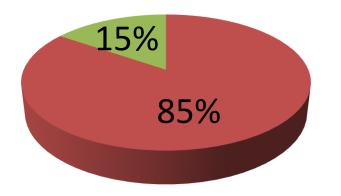

| Proposed Nobin Udyokta Business Info                 |   |                                                                                                                                                                                                                                                                                                                                          |  |  |
|------------------------------------------------------|---|------------------------------------------------------------------------------------------------------------------------------------------------------------------------------------------------------------------------------------------------------------------------------------------------------------------------------------------|--|--|
| Business Name                                        | : | MS MEER GIFT & TELECOM CENTER                                                                                                                                                                                                                                                                                                            |  |  |
| Location                                             | : | Mirjapur Bajar, Hazi super market                                                                                                                                                                                                                                                                                                        |  |  |
| Total Investment in BDT                              | : | BDT 650,000/-                                                                                                                                                                                                                                                                                                                            |  |  |
| Financing                                            | : | Self BDT 550,000/-(from existing business) 85%<br>Required Investment BDT 100,000/-(as equity) 15%                                                                                                                                                                                                                                       |  |  |
| Present salary/drawings<br>from business (estimates) | : | BDT 5,000/-                                                                                                                                                                                                                                                                                                                              |  |  |
| Proposed Salary                                      | : | BDT 5,000/-                                                                                                                                                                                                                                                                                                                              |  |  |
| Size of shop                                         | : | 30 ft x 12 ft= 360square ft                                                                                                                                                                                                                                                                                                              |  |  |
| Security of the shop                                 | : | BDT 40,000/-                                                                                                                                                                                                                                                                                                                             |  |  |
| Implementation                                       | : | <ul> <li>The business is planned to be scaled up by investment in existing goods like; gift Item etc.</li> <li>Average 15% gain on sale.</li> <li>The business is operating by entrepreneur. Existing 2 employees.</li> <li>The shop is rented.</li> <li>Collects goods from Bogra.</li> <li>Agreed grace period is 3 months.</li> </ul> |  |  |