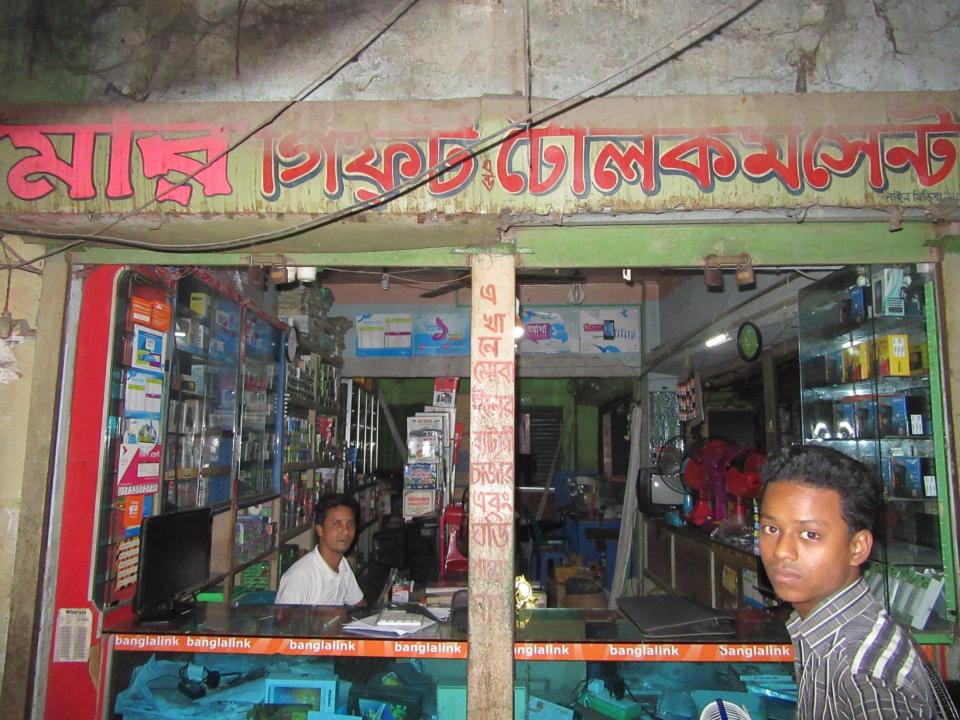

#### Proposed NU Business Name: MS MEER GIFT & TELECOM CENTER

Project identification and prepared by: MD. Shahinur Rahman, Sherpur Unit,Bogra

Project verified by: MD. Muzaharul Islam

Grameen Shakti Samajik Byabosha Ltd.

| Proposed Nobin Udyokta Business Info                 |   |                                                                                                                                                                                                                                                                                                                                          |  |  |
|------------------------------------------------------|---|------------------------------------------------------------------------------------------------------------------------------------------------------------------------------------------------------------------------------------------------------------------------------------------------------------------------------------------|--|--|
| Business Name                                        | : | MS MEER GIFT & TELECOM CENTER                                                                                                                                                                                                                                                                                                            |  |  |
| Location                                             | : | Mirjapur Bajar, Hazi super market                                                                                                                                                                                                                                                                                                        |  |  |
| Total Investment in BDT                              | : | BDT 650,000/-                                                                                                                                                                                                                                                                                                                            |  |  |
| Financing                                            | : | Self BDT 550,000/-(from existing business) 85%<br>Required Investment BDT 100,000/-(as equity) 15%                                                                                                                                                                                                                                       |  |  |
| Present salary/drawings<br>from business (estimates) | : | BDT 5,000/-                                                                                                                                                                                                                                                                                                                              |  |  |
| Proposed Salary                                      | : | BDT 5,000/-                                                                                                                                                                                                                                                                                                                              |  |  |
| Size of shop                                         | : | 30 ft x 12 ft= 360square ft                                                                                                                                                                                                                                                                                                              |  |  |
| Security of the shop                                 | : | BDT 40,000/-                                                                                                                                                                                                                                                                                                                             |  |  |
| Implementation                                       | : | <ul> <li>The business is planned to be scaled up by investment in existing goods like; gift Item etc.</li> <li>Average 15% gain on sale.</li> <li>The business is operating by entrepreneur. Existing 2 employees.</li> <li>The shop is rented.</li> <li>Collects goods from Bogra.</li> <li>Agreed grace period is 3 months.</li> </ul> |  |  |

Pictures