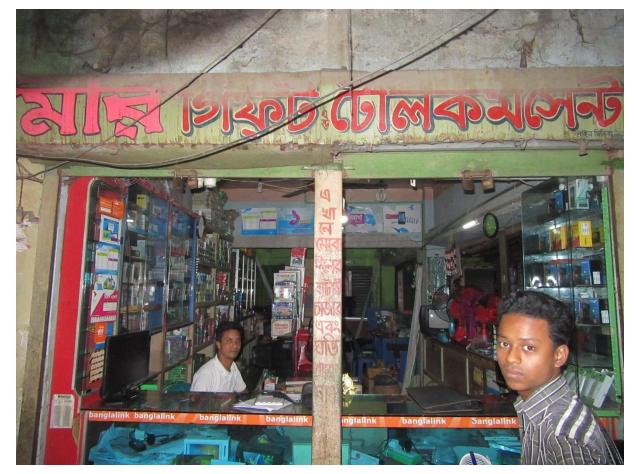

#### Proposed NU Business Name: MS MEER GIFT & TELECOM CENTER

Project identification and prepared by: MD. Shahinur Rahman, Sherpur Unit,Bogra

Project verified by: MD. Muzaharul Islam

Grameen Shakti Samajik Byabosha Ltd.

| Proposed Nobin Udyokta Business Info                 |   |                                                                                                                                                                                                                                                                                                                                          |  |  |
|------------------------------------------------------|---|------------------------------------------------------------------------------------------------------------------------------------------------------------------------------------------------------------------------------------------------------------------------------------------------------------------------------------------|--|--|
| Business Name                                        | : | MS MEER GIFT & TELECOM CENTER                                                                                                                                                                                                                                                                                                            |  |  |
| Location                                             | : | Mirjapur Bajar, Hazi super market                                                                                                                                                                                                                                                                                                        |  |  |
| Total Investment in BDT                              | : | BDT 650,000/-                                                                                                                                                                                                                                                                                                                            |  |  |
| Financing                                            | : | Self BDT 550,000/-(from existing business) 85%<br>Required Investment BDT 100,000/-(as equity) 15%                                                                                                                                                                                                                                       |  |  |
| Present salary/drawings<br>from business (estimates) | : | BDT 5,000/-                                                                                                                                                                                                                                                                                                                              |  |  |
| Proposed Salary                                      | : | BDT 5,000/-                                                                                                                                                                                                                                                                                                                              |  |  |
| Size of shop                                         | : | 30 ft x 12 ft= 360square ft                                                                                                                                                                                                                                                                                                              |  |  |
| Security of the shop                                 | : | BDT 40,000/-                                                                                                                                                                                                                                                                                                                             |  |  |
| Implementation                                       | : | <ul> <li>The business is planned to be scaled up by investment in existing goods like; gift Item etc.</li> <li>Average 15% gain on sale.</li> <li>The business is operating by entrepreneur. Existing 2 employees.</li> <li>The shop is rented.</li> <li>Collects goods from Bogra.</li> <li>Agreed grace period is 3 months.</li> </ul> |  |  |

Pictures