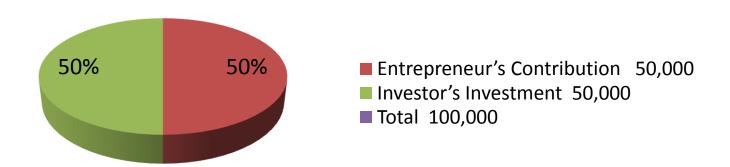

| Proposed Nobin Udyokta Business Info              |   |                                                                                                                                                                                                                                                                                                                                               |  |
|---------------------------------------------------|---|-----------------------------------------------------------------------------------------------------------------------------------------------------------------------------------------------------------------------------------------------------------------------------------------------------------------------------------------------|--|
| Business Name                                     | : | TONNI STORE                                                                                                                                                                                                                                                                                                                                   |  |
| Location                                          | : | Upojila Petrol                                                                                                                                                                                                                                                                                                                                |  |
| Total Investment in BDT                           | : | BDT 100000/-                                                                                                                                                                                                                                                                                                                                  |  |
| Financing                                         | : | Self BDT 50000/-(from existing business) 50% Required Investment BDT 50000/-(as equity) 50%                                                                                                                                                                                                                                                   |  |
| Present salary/drawings from business (estimates) | : | BDT 5,000/-                                                                                                                                                                                                                                                                                                                                   |  |
| Proposed Salary                                   | : | BDT 5,000/-                                                                                                                                                                                                                                                                                                                                   |  |
| Size of shop                                      | : | 08 ft x 08 ft= 64 square ft                                                                                                                                                                                                                                                                                                                   |  |
| Security of the shop                              | : | 20000                                                                                                                                                                                                                                                                                                                                         |  |
| Implementation                                    | : | <ul> <li>The business is planned to be scaled up by investment in existing goods like; Groceryltem etc.</li> <li>Average 20% gain on sale.</li> <li>The business is operating by entrepreneur. Existing no employees.</li> <li>The shop is rented.</li> <li>Collects goods from Sherpur.</li> <li>Agreed grace period is 3 months.</li> </ul> |  |

| Investment Breakdown   |          |          |        |  |
|------------------------|----------|----------|--------|--|
| Particulars            | Existing | Proposed | Total  |  |
| Soft drinks            | 14,000   | 20,000   | 34000  |  |
| Biscuit, chanapur      | 6,000    | 10,000   | 16000  |  |
| Cosmetics              | 3,000    | 12,000   | 15000  |  |
| Salaine,ice cream,coil | 5,000    | 8,000    | 13000  |  |
| Flexiload              | 2,000    | 0        | 2000   |  |
| Freeze                 | 20,000   | 0        | 20000  |  |
|                        | 50,000   | 50,000   | 100000 |  |