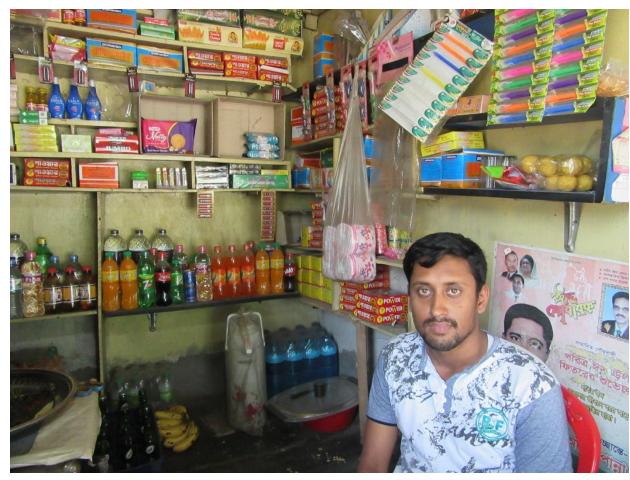

#### **Proposed NU Business Name: TONNI STORE**



Project identification and prepared by: MD. Shahinur Rahman, Sherpur Unit, Bogra

Project verified by: MD. Muzaharul Islam



| Brief Bio of The Proposed Nobin Udyokta                                                                        |       |                                                                                                                      |  |  |
|----------------------------------------------------------------------------------------------------------------|-------|----------------------------------------------------------------------------------------------------------------------|--|--|
| Name                                                                                                           | :     | MD. FOYSAL AL MONIR (OVI)